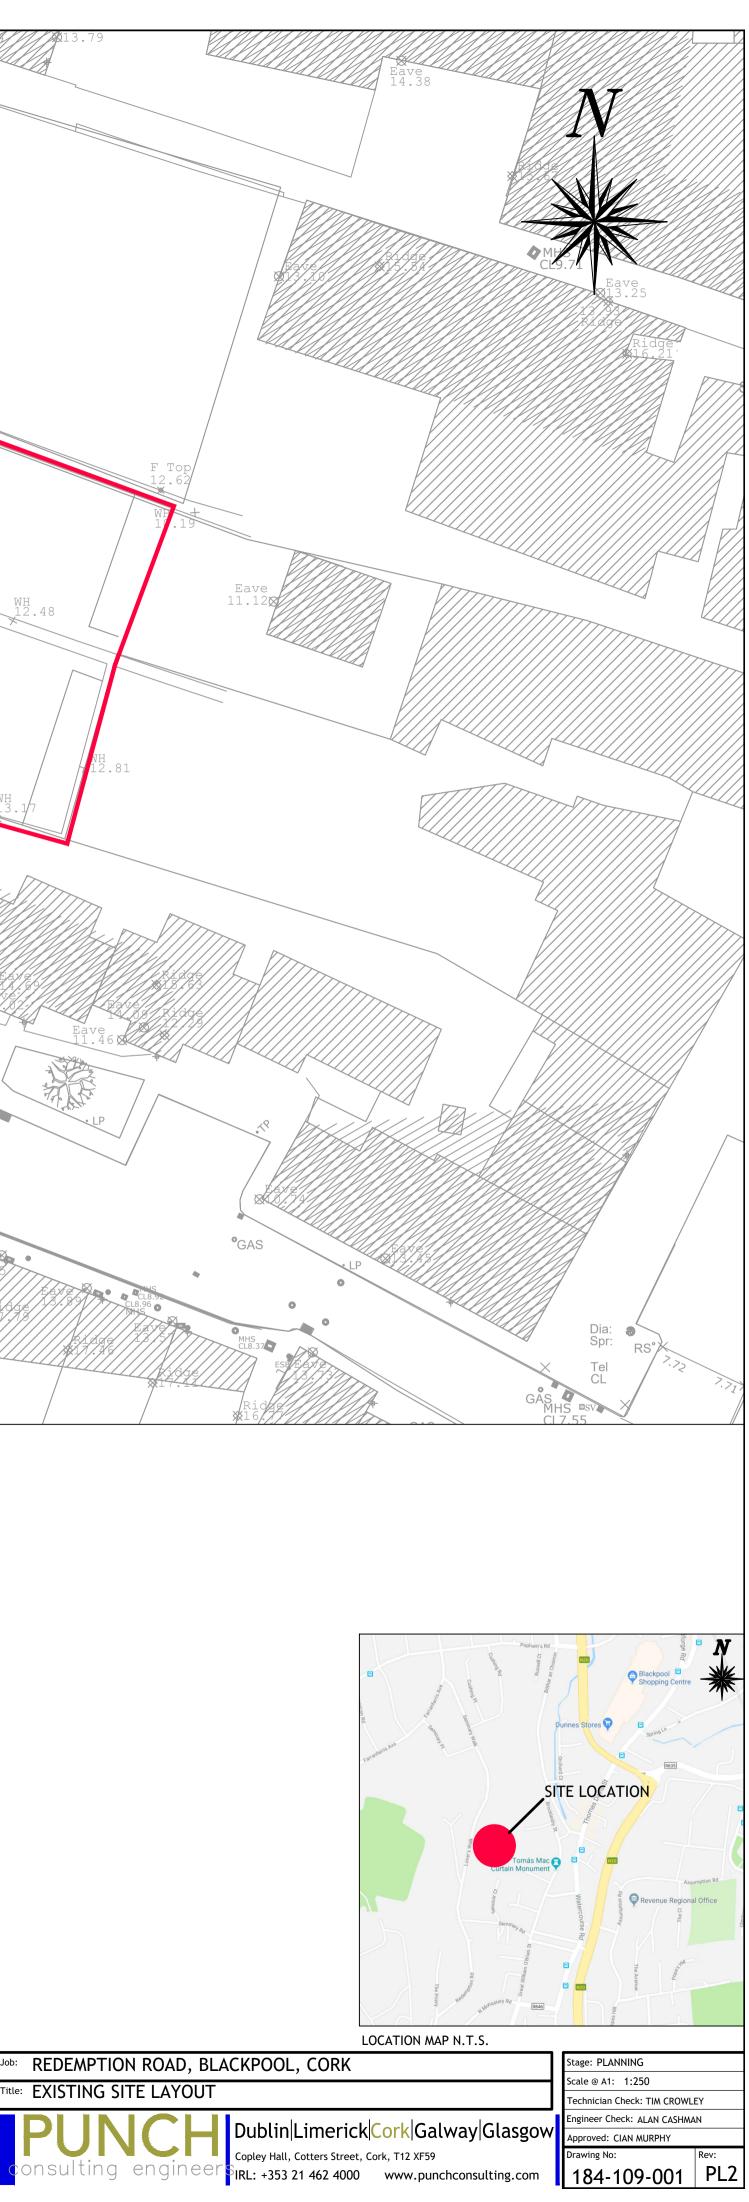

- GENERAL NOTES: 1. DO NOT SCALE. ALL DIMENSIONS ON DRAWINGS ARE IN MILLIMETERS UNLESS NOTED OTHERWISE. USE FIGURED DIMENSIONS ONLY.
- ALL SETTING OUT DIMENSIONS TO BE CHECKED AGAINST ARCHITECTS DRAWINGS. ARCHITECTS DRAWINGS TO TAKE PRECEDENCE.
   STRUCTURAL DRAWINGS TO BE READ IN CONJUNCTION WITH STRUCTURAL SPECIFICATIONS, ALL ARCHITECTS AND SERVICES AND SERVIC
- DRAWINGS AND SPECIFICATIONS. 4. THE CONTRACT STRUCTURAL DRAWINGS AND SPECIFICATIONS REPRESENT THE FINISHED STRUCTURE. THEY DO NOT INDICATE THE METHOD OF CONSTRUCTION.
- 5. THE CONTRACTOR SHALL PROVIDE ALL MEASURES NECESSARY TO PROTECT THE STRUCTURE DURING CONSTRUCTION. SUCH MEASURES SHALL INCLUDE, BUT NOT BE LIMITED TO, BRACING, SHORING OF LOADS DUE TO CONSTRUCTION EQUIPMENT, ETC. BEFORE RELATED WORK COMMENCES THE CONTRACTOR SHALL SUBMIT A METHOD STATEMENT AND SEQUENCE OF WORK TO THE ENGINEER AND ARCHITECT FOR APPROVAL.
- 6. THE CONTRACTOR SHALL VERIFY ALL DIMENSIONS AND ELEVATIONS WITH ARCHITECTURAL DRAWINGS PRIOR TO START OF CONSTRUCTION. ANY DISCREPANCIES IDENTIFIED SHOULD BE NOTIFIED IN WRITING TO BOTH THE ENGINEER AND ARCHITECT AS SOON AS POSSIBLE.
- 7. CONSTRUCTION MATERIALS SHALL BE WELL DISTRIBUTED, IF PLACED ON FRAMED FLOORS OR ROOF, IN SUCH A MANNER THAT THE STRUCTURE IS NOT OVERLOADED IN EITHER THE TEMPORARY OR PERMANENT CONDITION.
- 8. WHERE REFERENCE IS MADE TO VARIOUS TEST STANDARDS FOR MATERIALS, SUCH STANDARDS SHALL BE THE LATEST EDITION AND/OR ADDENDUM. OTHER STANDARDS MAY ONLY BE CONSIDERED FOLLOWING PRIOR APPROVAL BY THE ENGINEER.
- 9. THE CONTRACTOR IS TO ESTABLISH AND VERIFY ALL OPENINGS AND INSERTS FROM ARCHITECTURAL, MECHANICAL, ELECTRICAL, PLUMBING AND SUBCONTRACTORS DRAWINGS PRIOR TO CONSTRUCTION. FOR CLARITY, ALL ROOF AND FLOOR OPENINGS MAY NOT BE SHOWN ON FRAMING PLANS. FOR EXACT SIZE, NUMBER AND LOCATION FOR OPENING, SEE ARCHITECTURAL, MECHANICAL, ELECTRICAL AND PLUMBING DRAWINGS. WHERE OPENINGS ARE INDICATED ON THE STRUCTURAL DRAWINGS, THESE ARE TO BE CHECKED BY THE CONTRACTOR AGAINST RELEVANT SERVICE ENGINEERS OR SUBCONTRACTORS DRAWINGS PRIOR TO CONSTRUCTION.
   10. OPTIONS WHERE INDICATED ARE FOR CONTRACTORS CONVENIENCE. THE CONTRACTOR SHALL BE RESPONSIBLE FOR ALL CHANGES
- NECESSARY IF HE CHOOSES AN OPTION AND HE SHALL COORDINATE ALL DETAILS. 11. ALL LEVELS ARE RELATED TO THE ORDNANCE DATUM (O.D.) - MALIN HEAD UNLESS NOTED OTHERWISE
- 12. FOR LOCATION AND DETAILS OF ELECTRICAL EARTHING OF STRUCTURE REFER TO ELECTRICAL ENGINEERS DRAWINGS AND DETAILS.
- 13.FOR FIRE PROOFING REQUIREMENTS REFER TO RELEVANT ARCHITECTS DRAWINGS.
- THE CONTRACTOR SHALL NOTE, AND MAKE ALLOWANCES FOR, THE MEASURES NECESSARY TO COMPLY WITH THE WASTE MINIMISATION AND RECYCLING TARGETS SET OUT IN THE SPECIFICATION.
   FOR DETAILS AND SETTING OUT OF RWP, SVP, WVP AND ALL OPENINGS REFER TO RELEVANT ARCHITECTS DRAWINGS.
- 16.FOR RADON BARRIER, D.P.C. & INSULATION DETAILS REFER TO ARCHITECTS DRAWINGS.
- 17. THE CONTRACTOR IS RESPONSIBLE FOR CONTROLLING ALL GROUND AND SURFACE WATER WITHIN THE SITE DURING THE CONSTRUCTION WORKS. AT NO POINT SHOULD ANY CONTAMINATED WATER FROM THE SITE BE DISCHARGED TO AN EXISTING DRAIN OR SEWER. REFER TO SITE INVESTIGATION REPORT FOR FURTHER INFORMATION ON GROUND WATER LEVELS.
  18. ANY PROPRIETARY PRODUCTS REFERENCED ON THE DRAWINGS CAN BE SUBSTITUTED WITH EQUIVALENT ALTERNATIVES, FOLLOWING
- APPROVAL BY EITHER THE ENGINEER OR THE ARCHITECT.