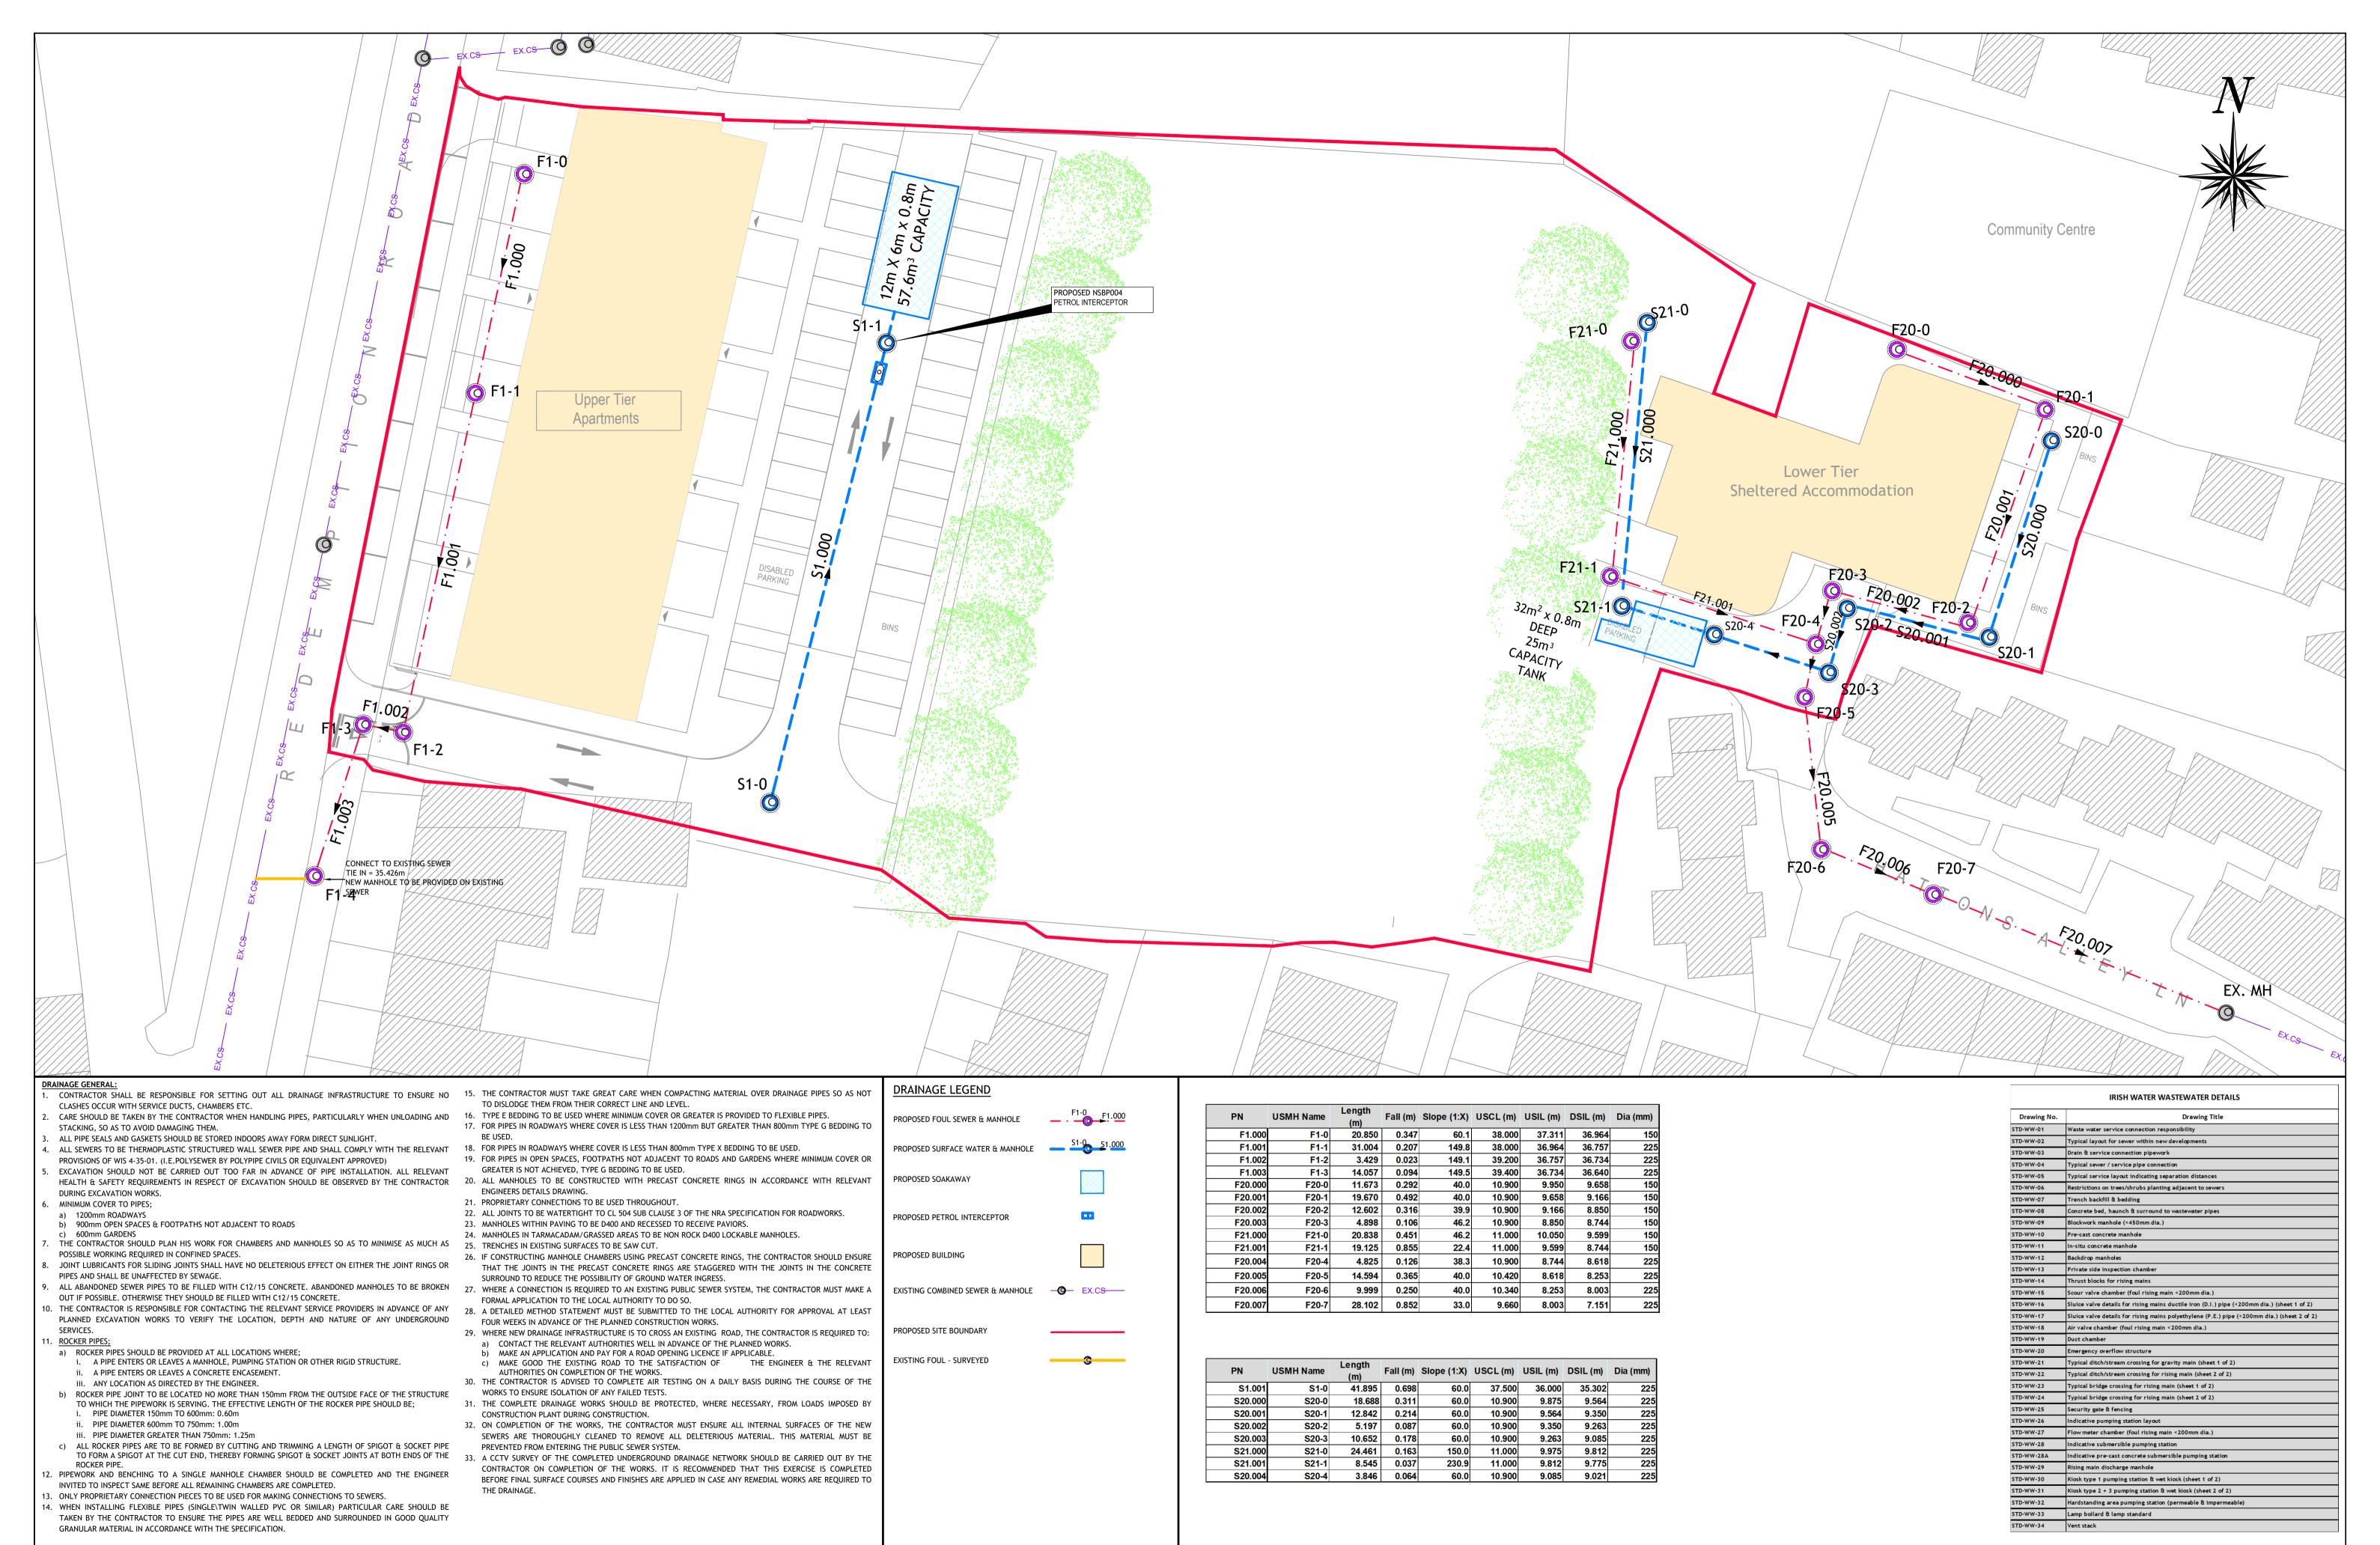

HG CONSTRUCTION

b: REDEMPTION ROAD, BLACKPOOL, CORK Title: PROPOSED DRAINAGE LAYOUT | Dublin|Limerick|<mark>Cork</mark>|Galway|Glasgow onsulting engineer FIRL: +353 21 462 4000 www.punchconsulting.com 184-109-003 PL3