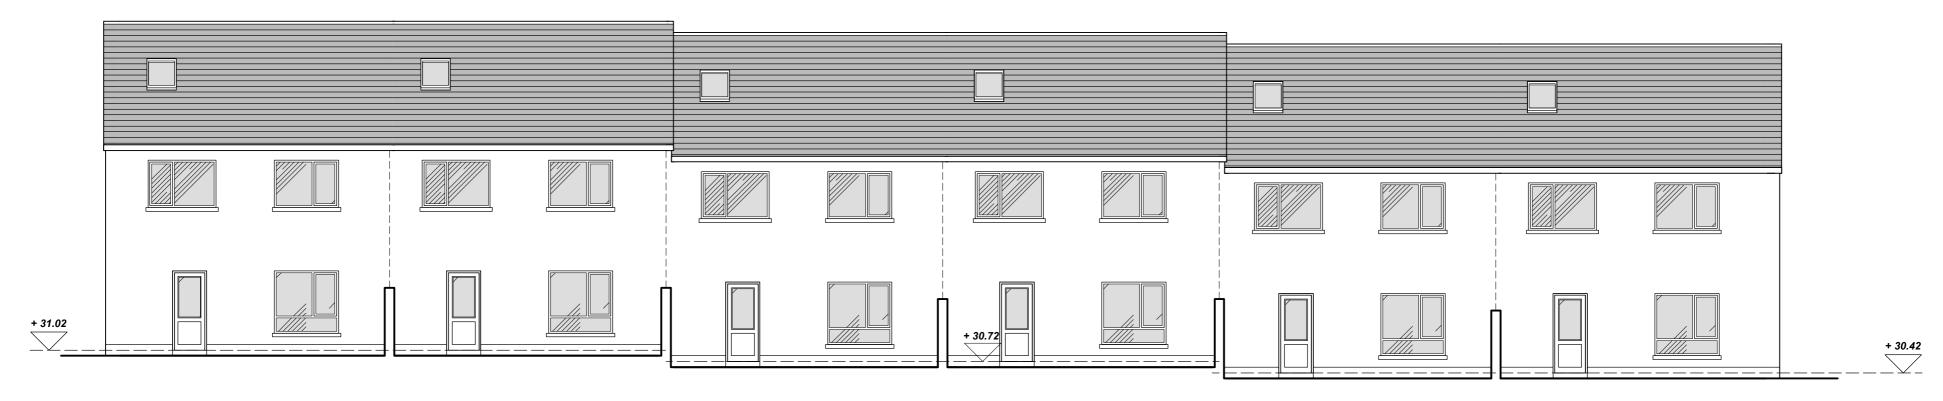

PROPOSED FRONT (EAST) ELEVATION SCALE 1:100

PROPOSED REAR (WEST) ELEVATION SCALE 1:100