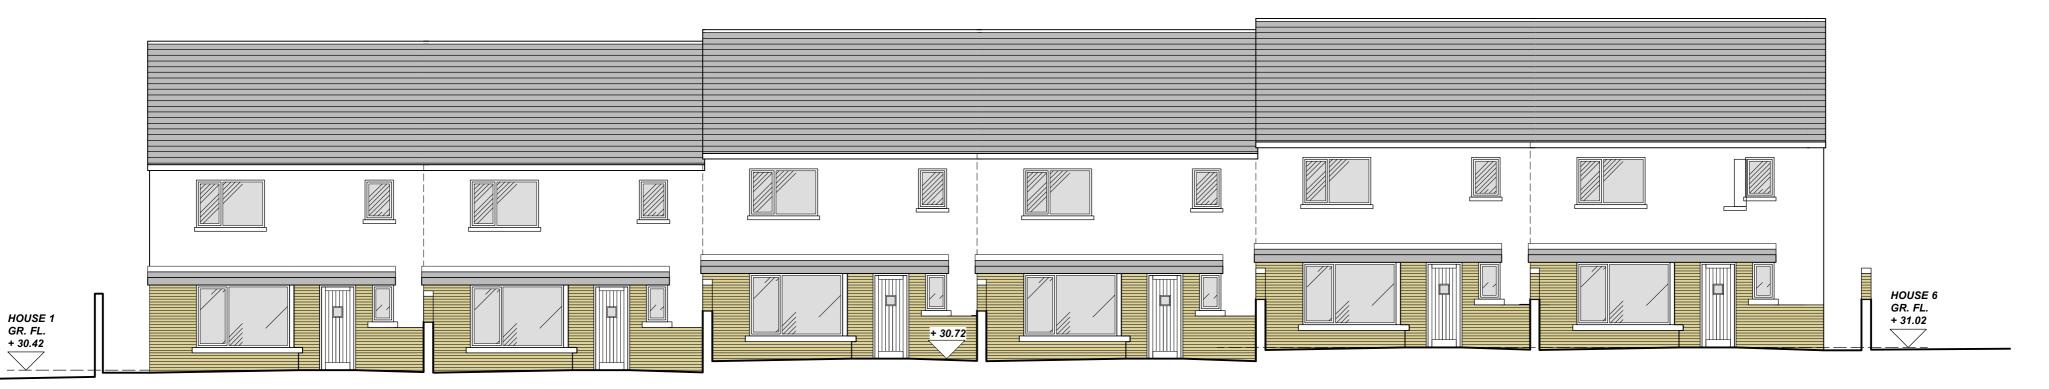

PROPOSED FRONT (EAST) ELEVATION SCALE 1:100

PROPOSED REAR (WEST) ELEVATION SCALE 1:100