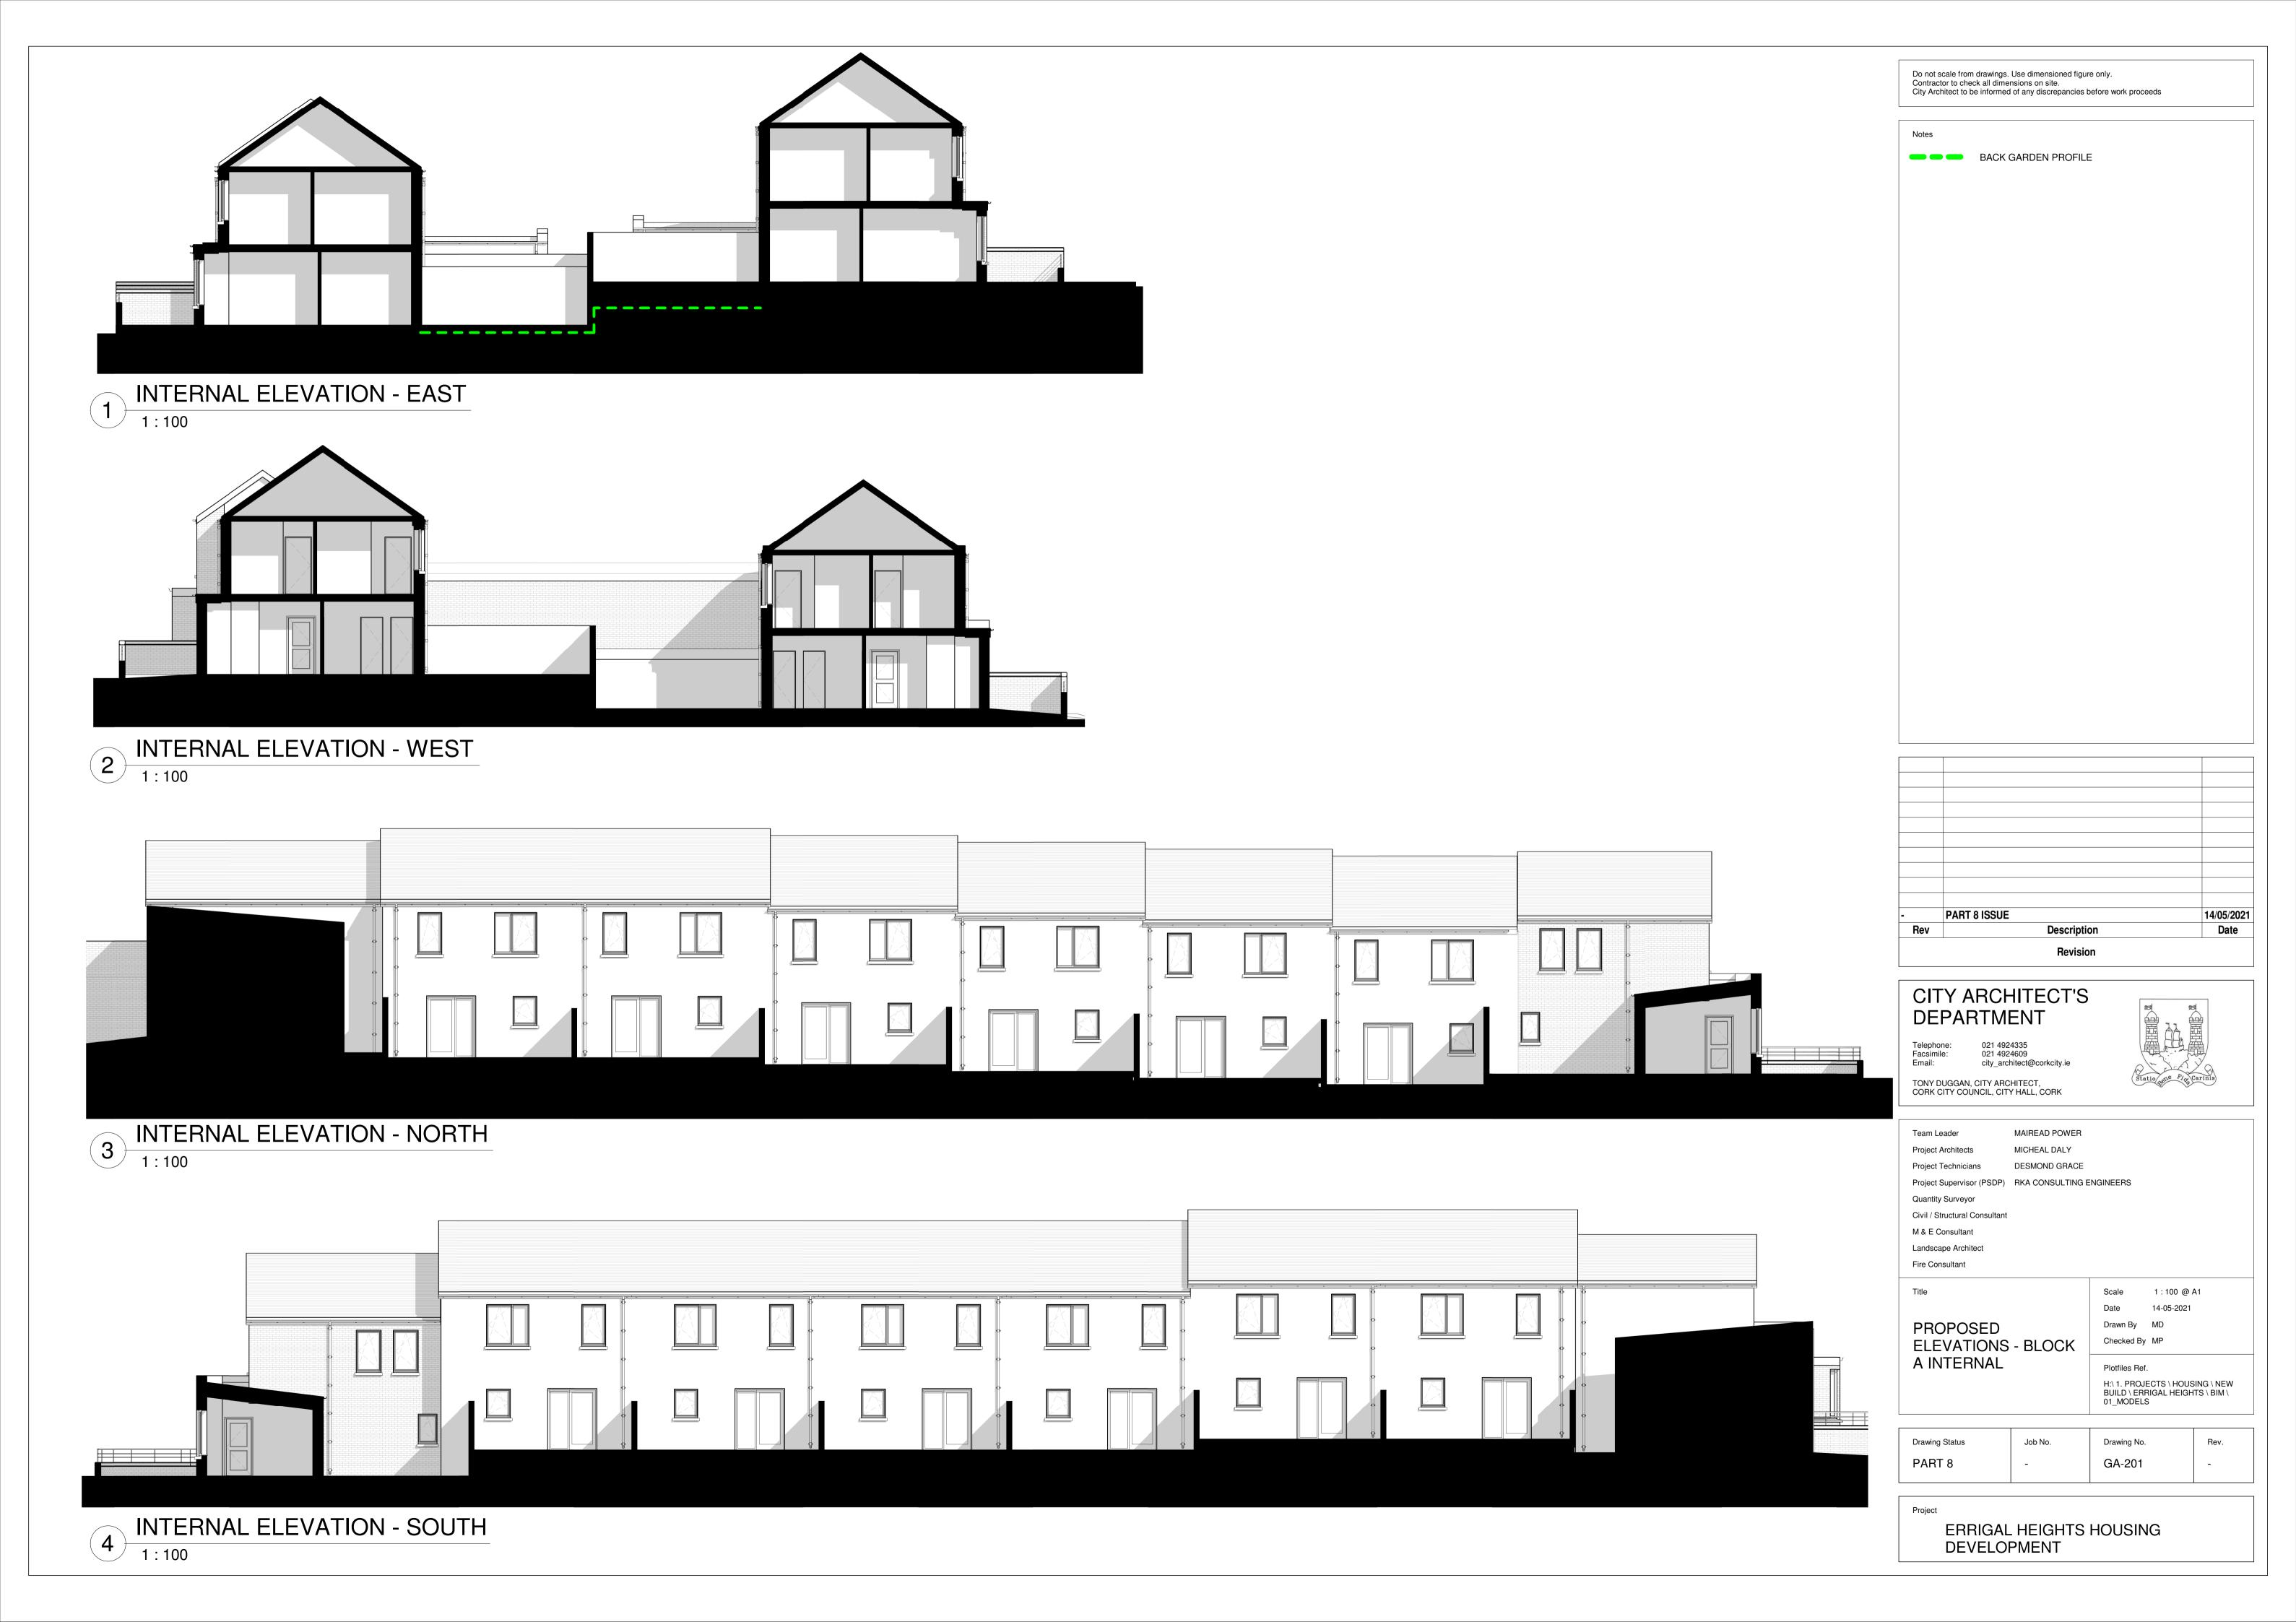

BLOCK B SITE ELEVATION - NORTH

1:100



BLOCK B - SITE ELEVATION- SOUTH
1:100

Do not scale from drawings. Use dimensioned figure only. Contractor to check all dimensions on site. City Architect to be informed of any discrepancies before work proceeds



## CITY ARCHITECT'S DEPARTMENT

Telephone: Facsimile: Email: 021 4924335 021 4924609 city\_architect@corkcity.ie TONY DUGGAN, CITY ARCHITECT, CORK CITY COUNCIL, CITY HALL, CORK

MAIREAD POWER Team Leader MICHEAL DALY Project Architects DESMOND GRACE Project Technicians Project Supervisor (PSDP) RKA CONSULTING ENGINEERS **Quantity Surveyor** 

Civil / Structural Consultant M & E Consultant Landscape Architect Fire Consultant

Title

PROPOSED **ELEVATIONS - BLOCK** 

1:100 @ A1 Scale Drawn By MD Checked By MP Plotfiles Ref.

H:\ 1. PR