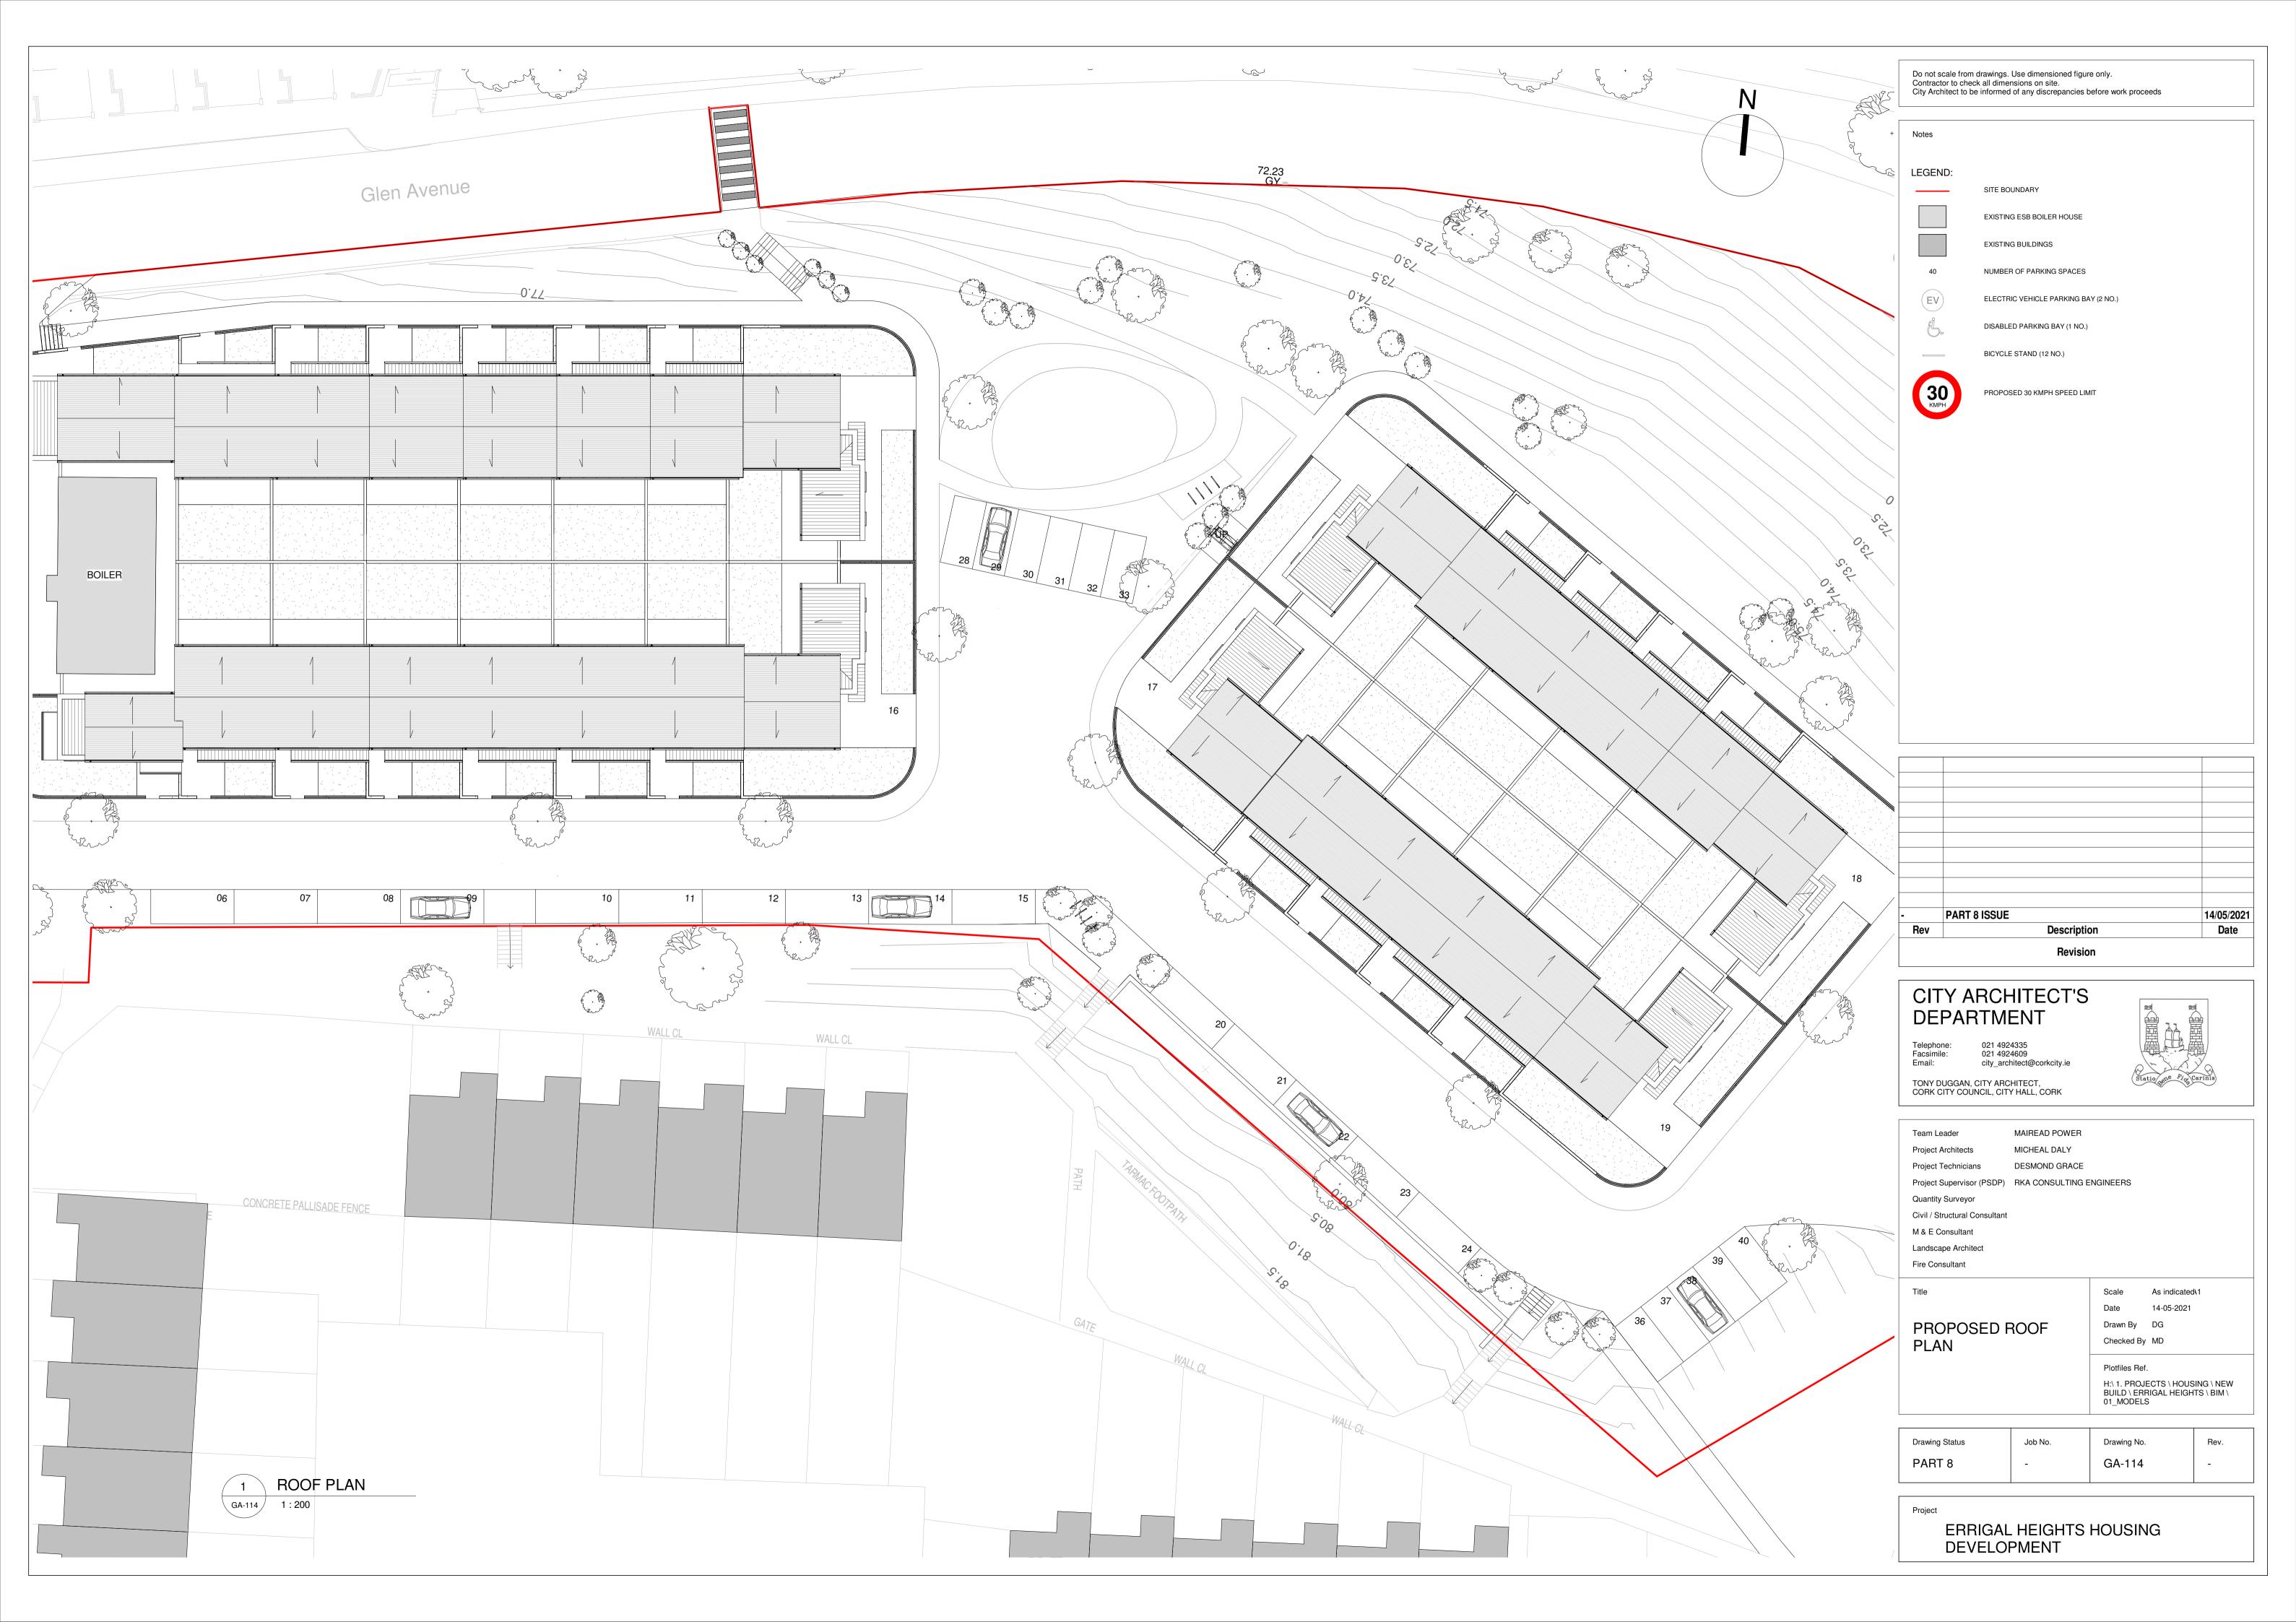

BLOCK B SITE ELEVATION - NORTH

1:100



BLOCK B - SITE ELEVATION- SOUTH
1:100

Do not scale from drawings. Use dimensioned figure only. Contractor to check all dimensions on site. City Architect to be informed of any discrepancies before work proceeds



## CITY ARCHITECT'S DEPARTMENT

Telephone: Facsimile: Email: 021 4924335 021 4924609 city\_architect@corkcity.ie TONY DUGGAN, CITY ARCHITECT, CORK CITY COUNCIL, CITY HALL, CORK

MAIREAD POWER Team Leader MICHEAL DALY Project Architects DESMOND GRACE Project Technicians Project Supervisor (PSDP) RKA CONSULTING ENGINEERS **Quantity Surveyor** 

Civil / Structural Consultant M & E Consultant Landscape Architect Fire Consultant

Title

PROPOSED **ELEVATIONS - BLOCK** 

1:100 @ A1 Scale Drawn By MD Checked By MP Plotfiles Ref.

H:\ 1