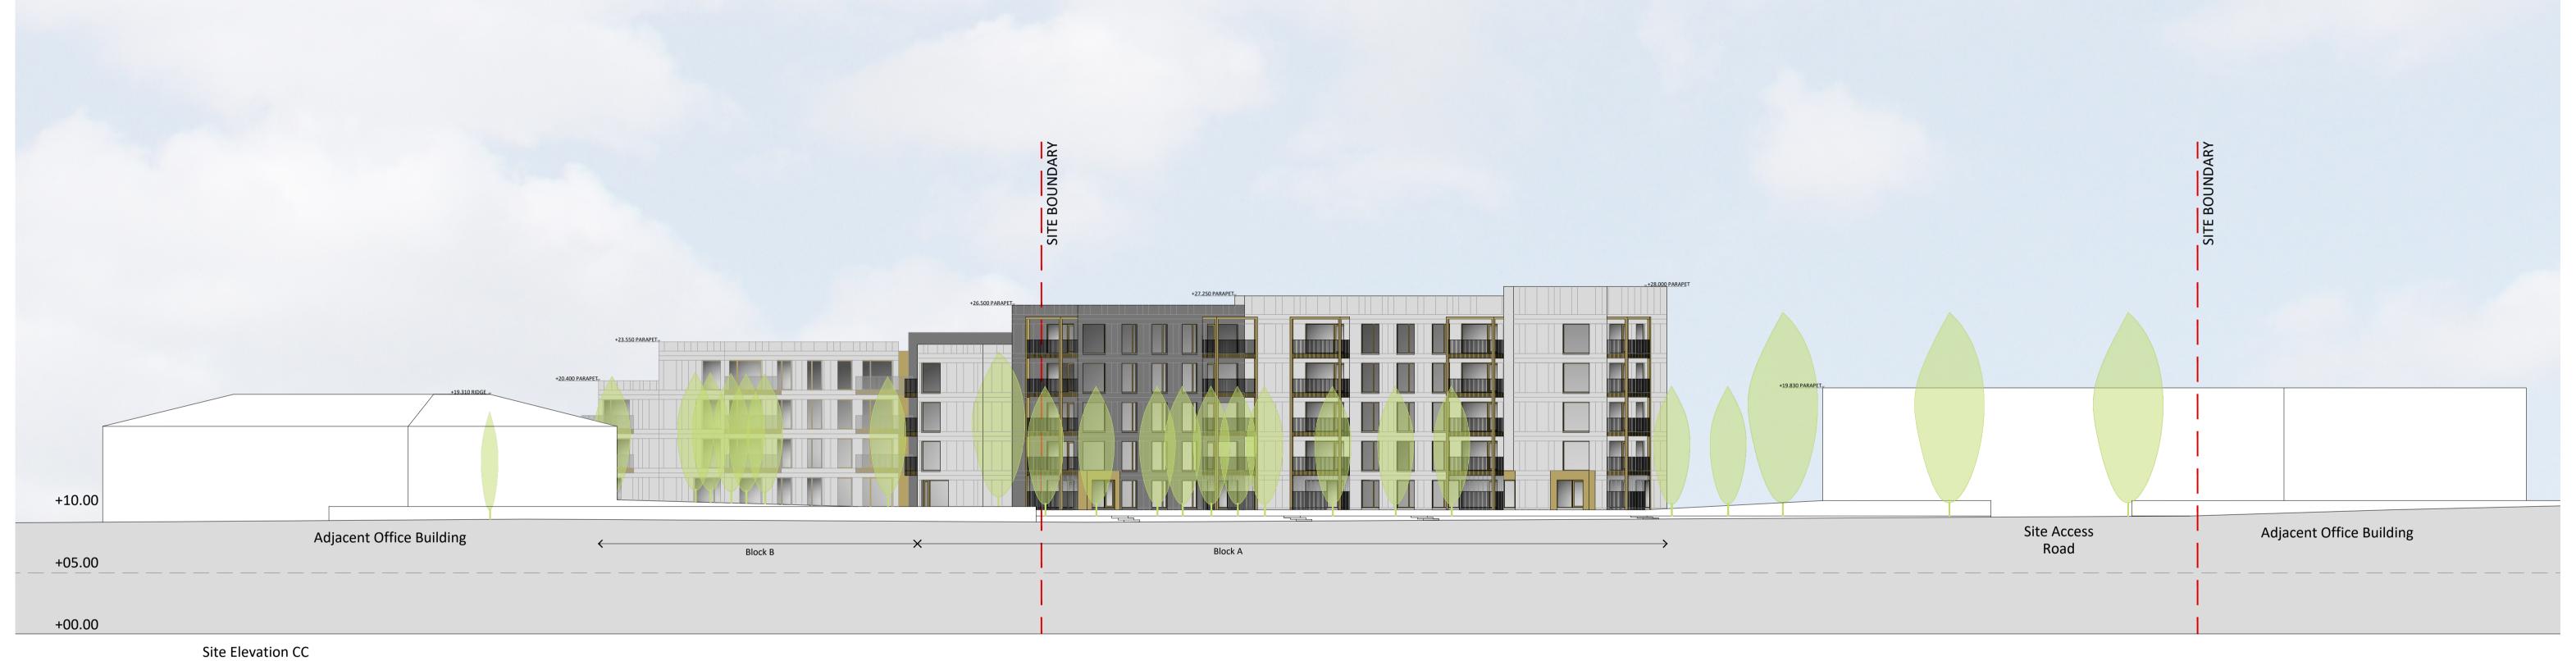

Site Elevation - Bessboro Road

| Revision Description                                                          | Date                        | Rev. No.       | Issued by   |
|-------------------------------------------------------------------------------|-----------------------------|----------------|-------------|
| Draft Planning Submission                                                     | 22-07-2022                  | C01            | SK          |
| Final Planning Submission                                                     | 10-10-2022                  | C02            | AW          |
|                                                                               |                             |                |             |
|                                                                               |                             |                |             |
|                                                                               |                             |                |             |
|                                                                               |                             |                |             |
|                                                                               |                             |                |             |
|                                                                               |                             |                |             |
|                                                                               |                             |                |             |
|                                                                               |                             |                |             |
|                                                                               |                             |                |             |
|                                                                               |                             |                |             |
|                                                                               |                             |                |             |
| Figured dimensions only to be used. This drawing is copyright of O'Mahony Pil | ke Architects Ltd. All info | rmation is sha | ired as per |

ion: Bessboro Road, Mahon, Cork Cork City Council ing Title: Site Elevation - Bessboro Road

Drawing No.: 20001A-OMP-00-ZZ-DR-A-2900