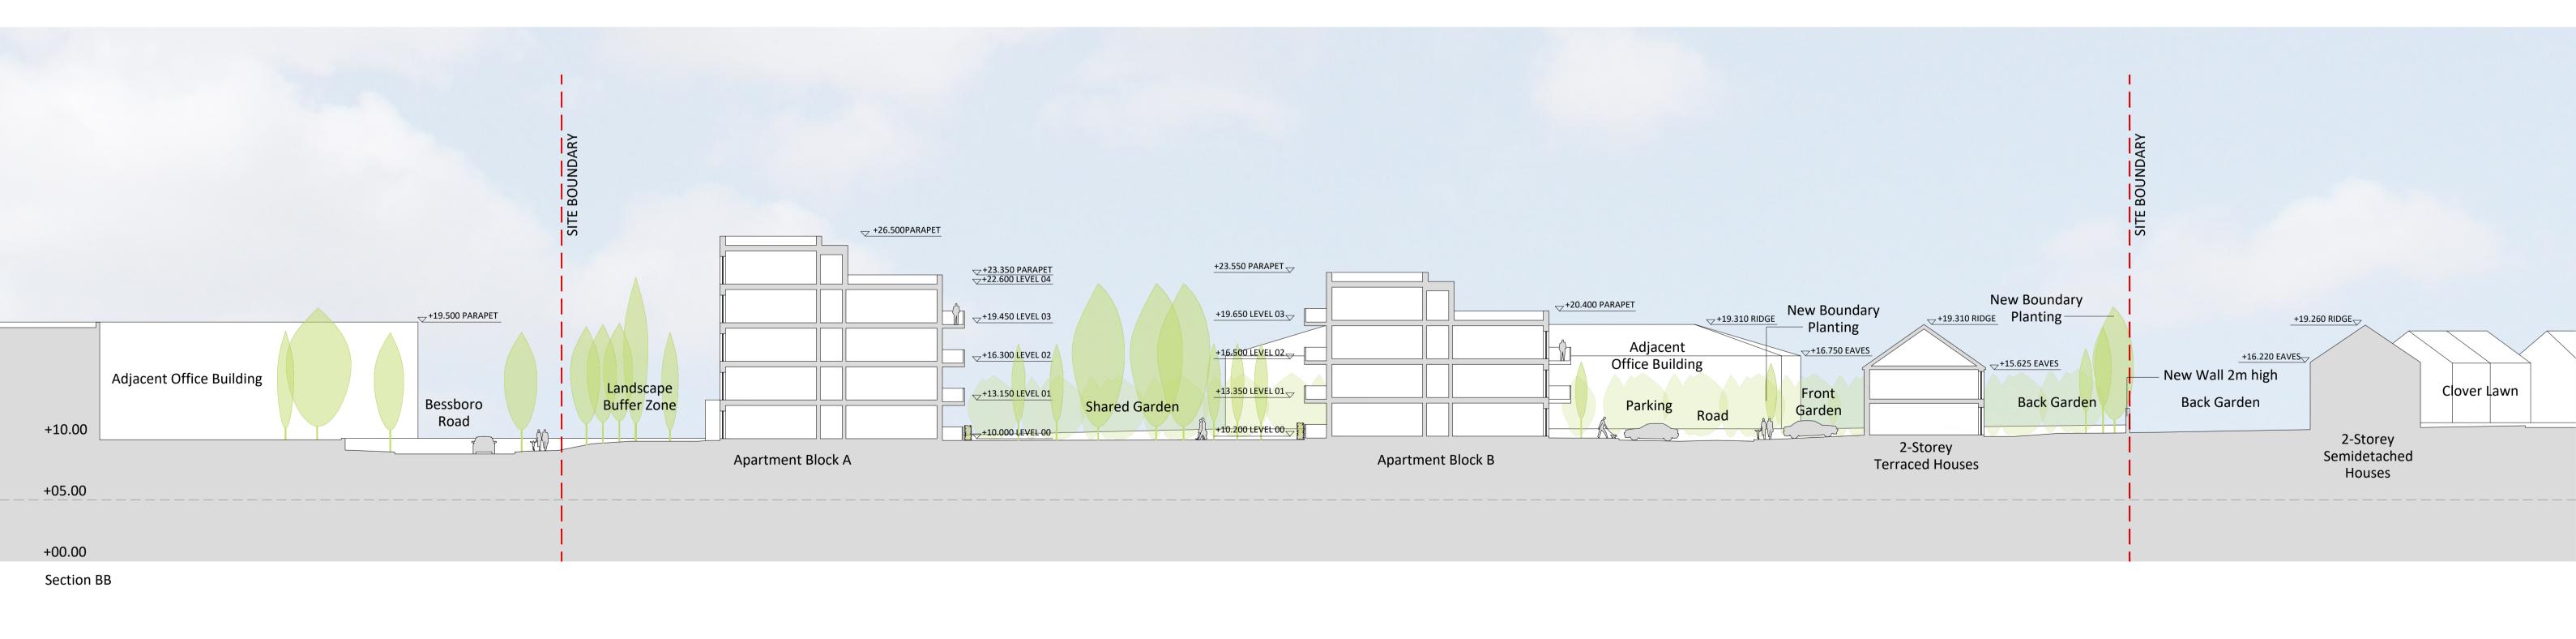

Site Sections AA & BB

Keyplan

 $\square$ 

Figured dimensions only to be used. This drawing is copyright of O'Mahony Pike Architects Ltd. All information is shared as per approved use in accordance with BS1192(2007) + A2(2016), Table 5; Standard Codes for Suitability of Models and Documents. If 'Information Approval Check' is empty, this information has been shared at SO - WIP.