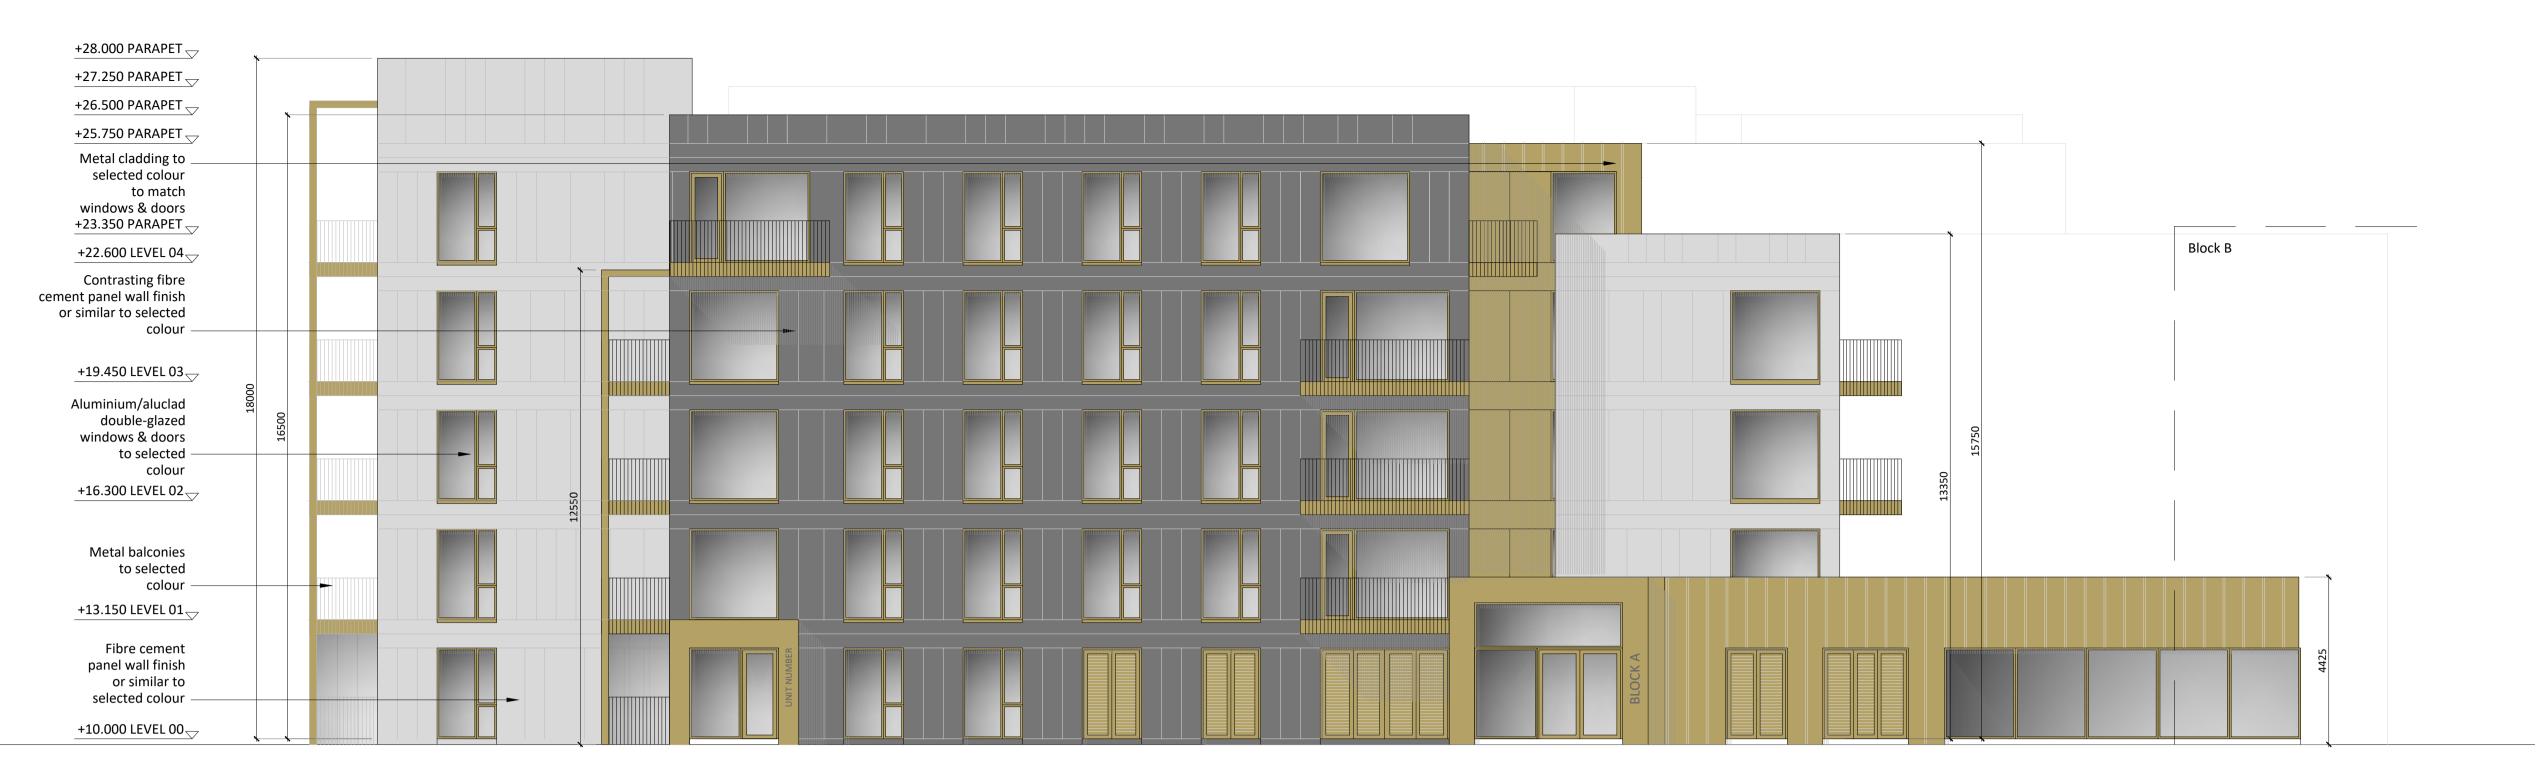

Block A - North Elevation

Block A - East Elevation to Bessboro Road

o<sup>mahony</sup> pike **Revision Description** Date Rev. No. Issued by Draft Planning Submission SK 22-07-2022 C01 C02 AW Final Planning Submission 10-10-2022 Cork architecture | urban design Dublin The Chapel email: info@omahonypike.com tel: +353 1 202 7400 Mount St. Anne's Cork City fax: +353 1 283 0822 Milltown, Dublin 6 Co. Cork D06 XN52 Ireland T12 CCN3 Ireland Purpose: A3 www.omahonypike.com Clover Hill Court Project: Bessboro Road, Mahon, Cork Location: Cork City Council Client:

One South Mall

Project No.: 20001A Project Lead: AS Drawn By: AR

Scale @ A1: 1:100 Date Printed: 10-10-2022 Current Rev.: CO2 Model No.: 20001A-OMP-BA-ZZ-DR-A-2900

Drawing Title: Block A - North & East Elevations Drawing No.: 20001A-OMP-BA-ZZ-DR-A-2900