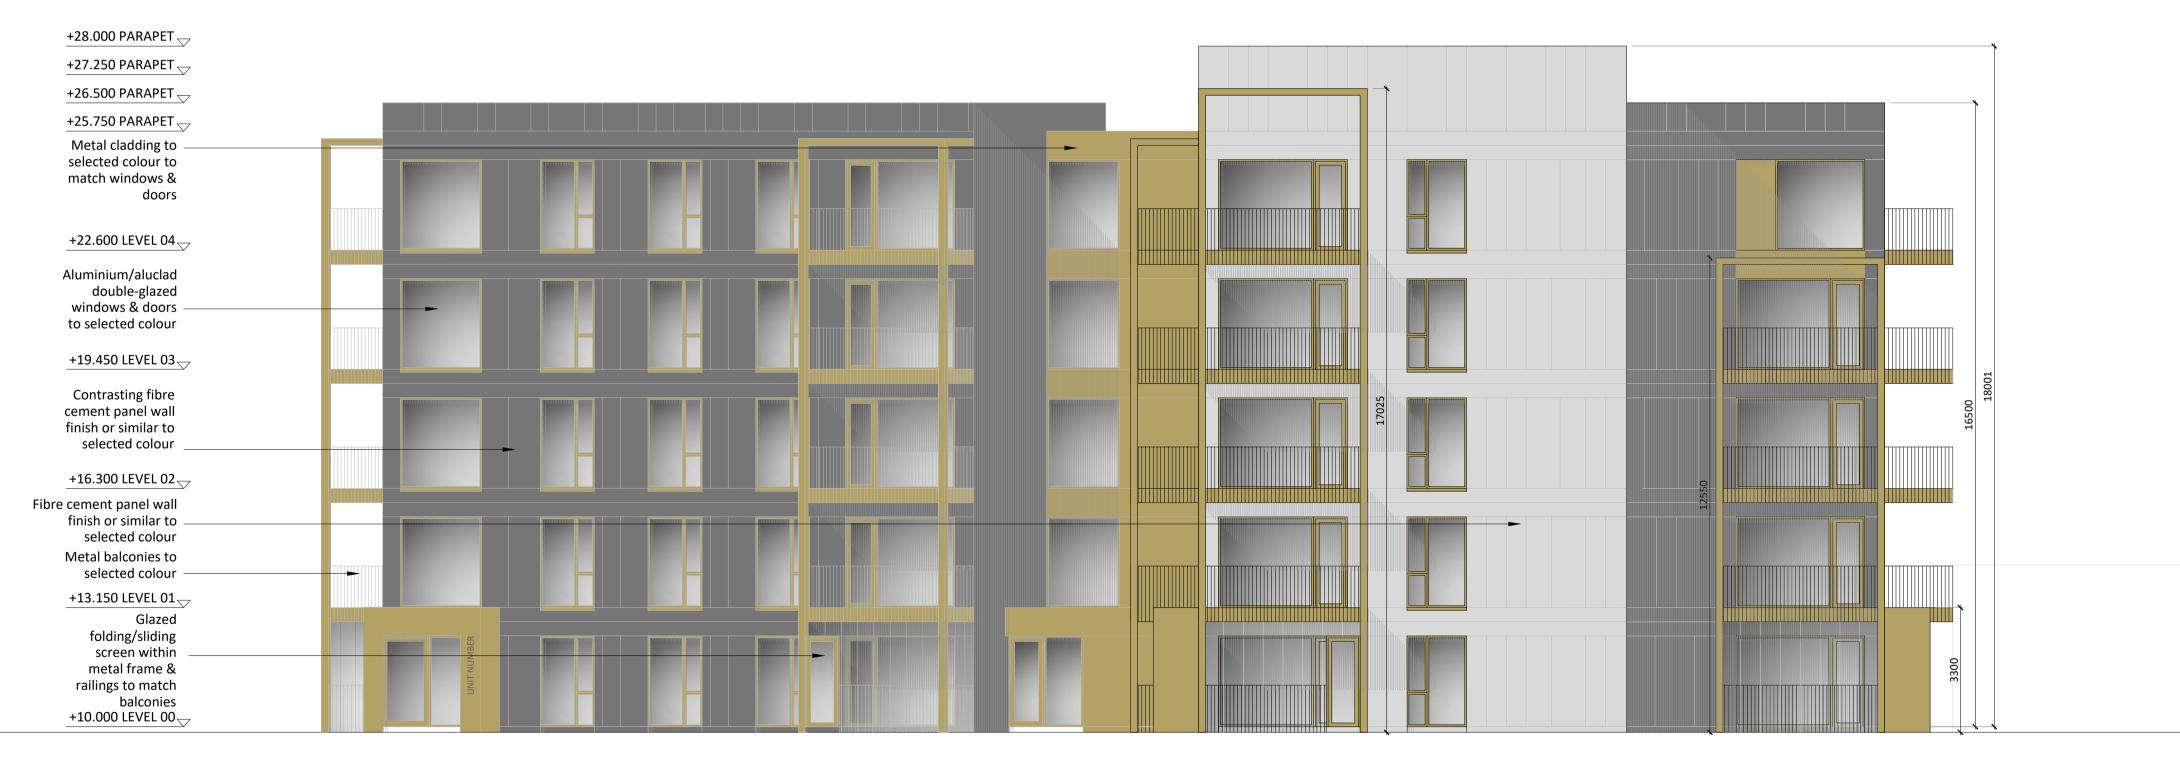

Block A - North Elevation

Block A - East Elevation to Bessboro Road

o<sup>mahony</sup> pike **Revision Description** Date Rev. No. Issued by Draft Planning Submission SK 22-07-2022 C01 C02 AW Final Planning Submission 10-10-2022 Cork architecture | urban design Dublin The Chapel email: info@omahonypike.com tel: +353 1 202 7400 Mount St. Anne's Cork City fax: +353 1 283 0822 Milltown, Dublin 6 Co. Cork D06 XN52 Ireland T12 CCN3 Ireland Purpose: A3 www.omahonypike.com Clover Hill Court Project: Bessboro Road, Mahon, Cork Location: Cork City Council Client:

One South Mall

Project No.: 20001A Project Lead: AS Drawn By: AR

Scale @ A1: 1:100 Date Printed: 10-10-2022 Current Rev.: CO2 Model No.: 20001A-OMP-BA-ZZ-DR-A-2900

Drawing Title: Block A - North & East Elevations Drawing No.: 20001A-OMP-BA-ZZ-DR-A-2900