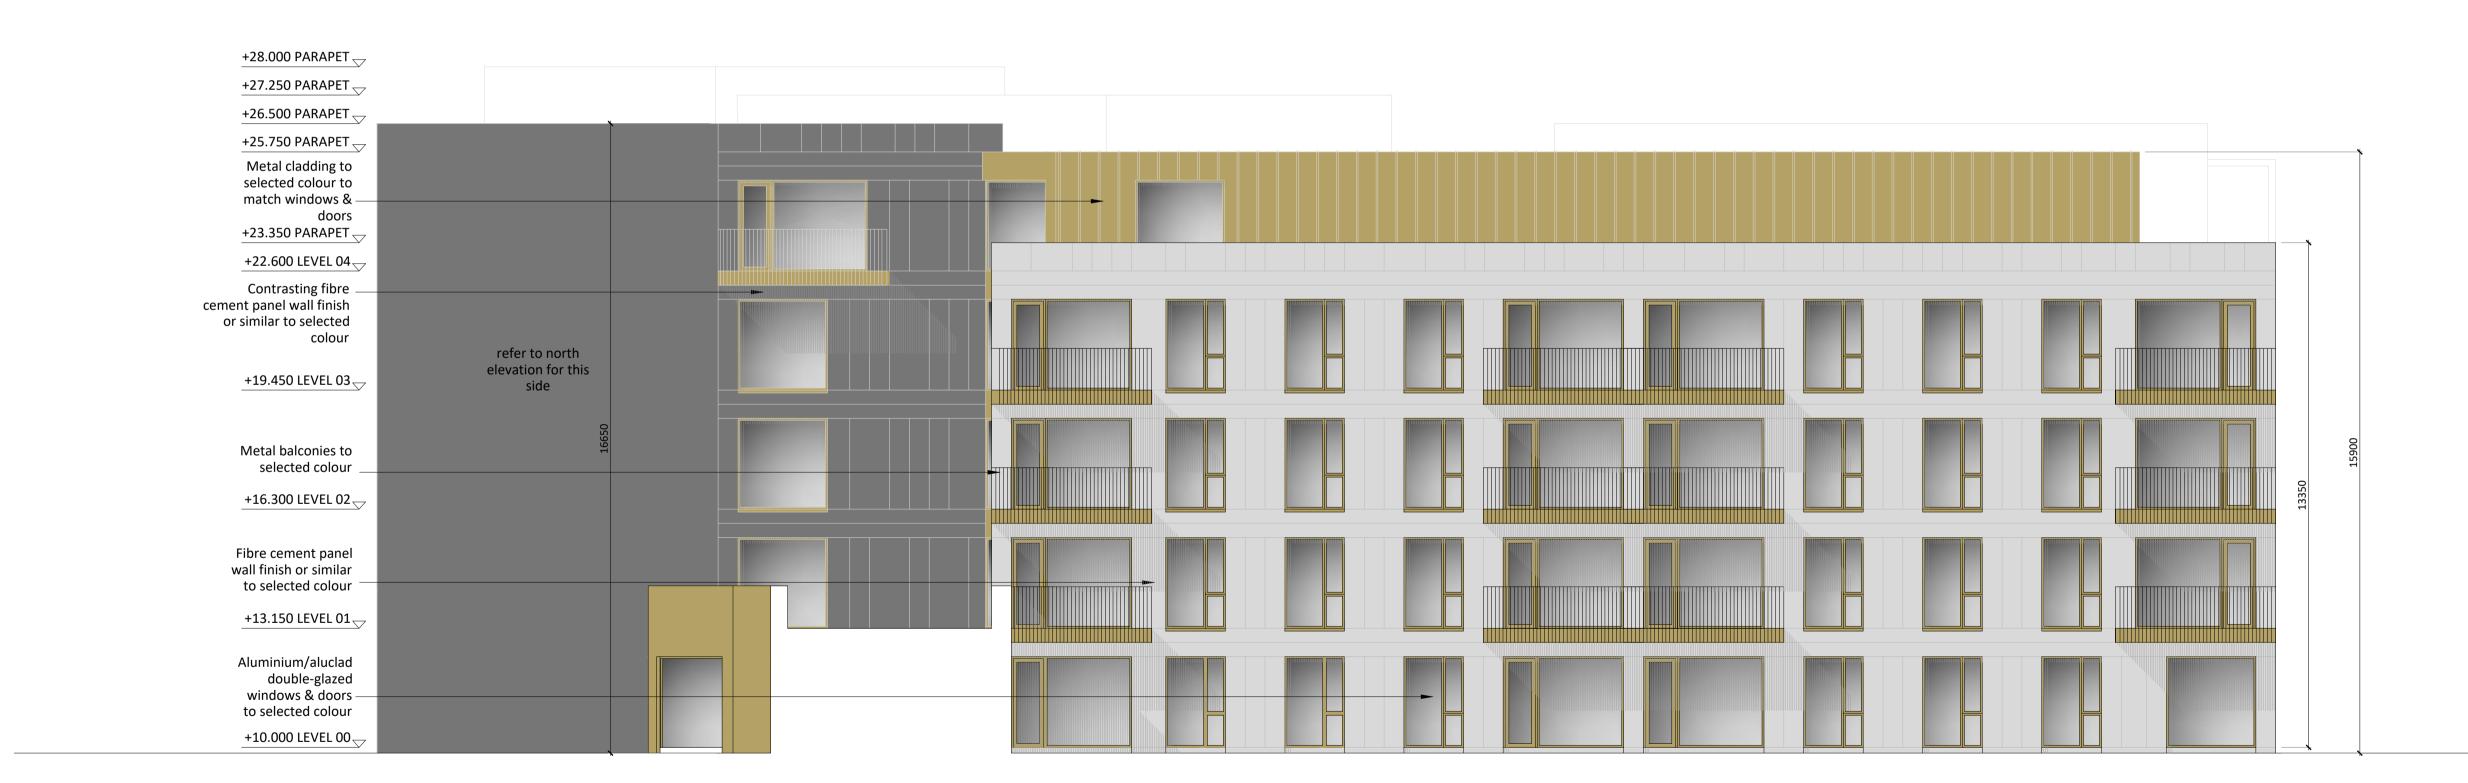

Block A - South Elevation

Block A - West Elevation

omahony pike **Revision Description** Date Rev. No. Issued by C01 SK Draft Planning Submission 22-07-2022 10-10-2022 C02 Final Planning Submission tel: +353 1 202 7400 fax: +353 1 283 0822 www.omahonypike.com

Clover Hill Court Location:

Bessboro Road, Mahon, Cork **Cork City Council** Client:

Drawing Title: Block A - South & West Elevations

The Chapel

Mount St. Anne's Cork City Milltown, Dublin 6 Co. Cork

One South Mall

D06 XN52 Ireland T12 CCN3 Ireland **Purpose:** A3

Block A - South & West Elevations

Drawing No.: 20001A-OMP-BA-ZZ-DR-A-2901

**Model No.:** 20001A-OMP-BA-ZZ-DR-A-2900

Project No.: 20001A

Project Lead: AS

Drawn By: AR