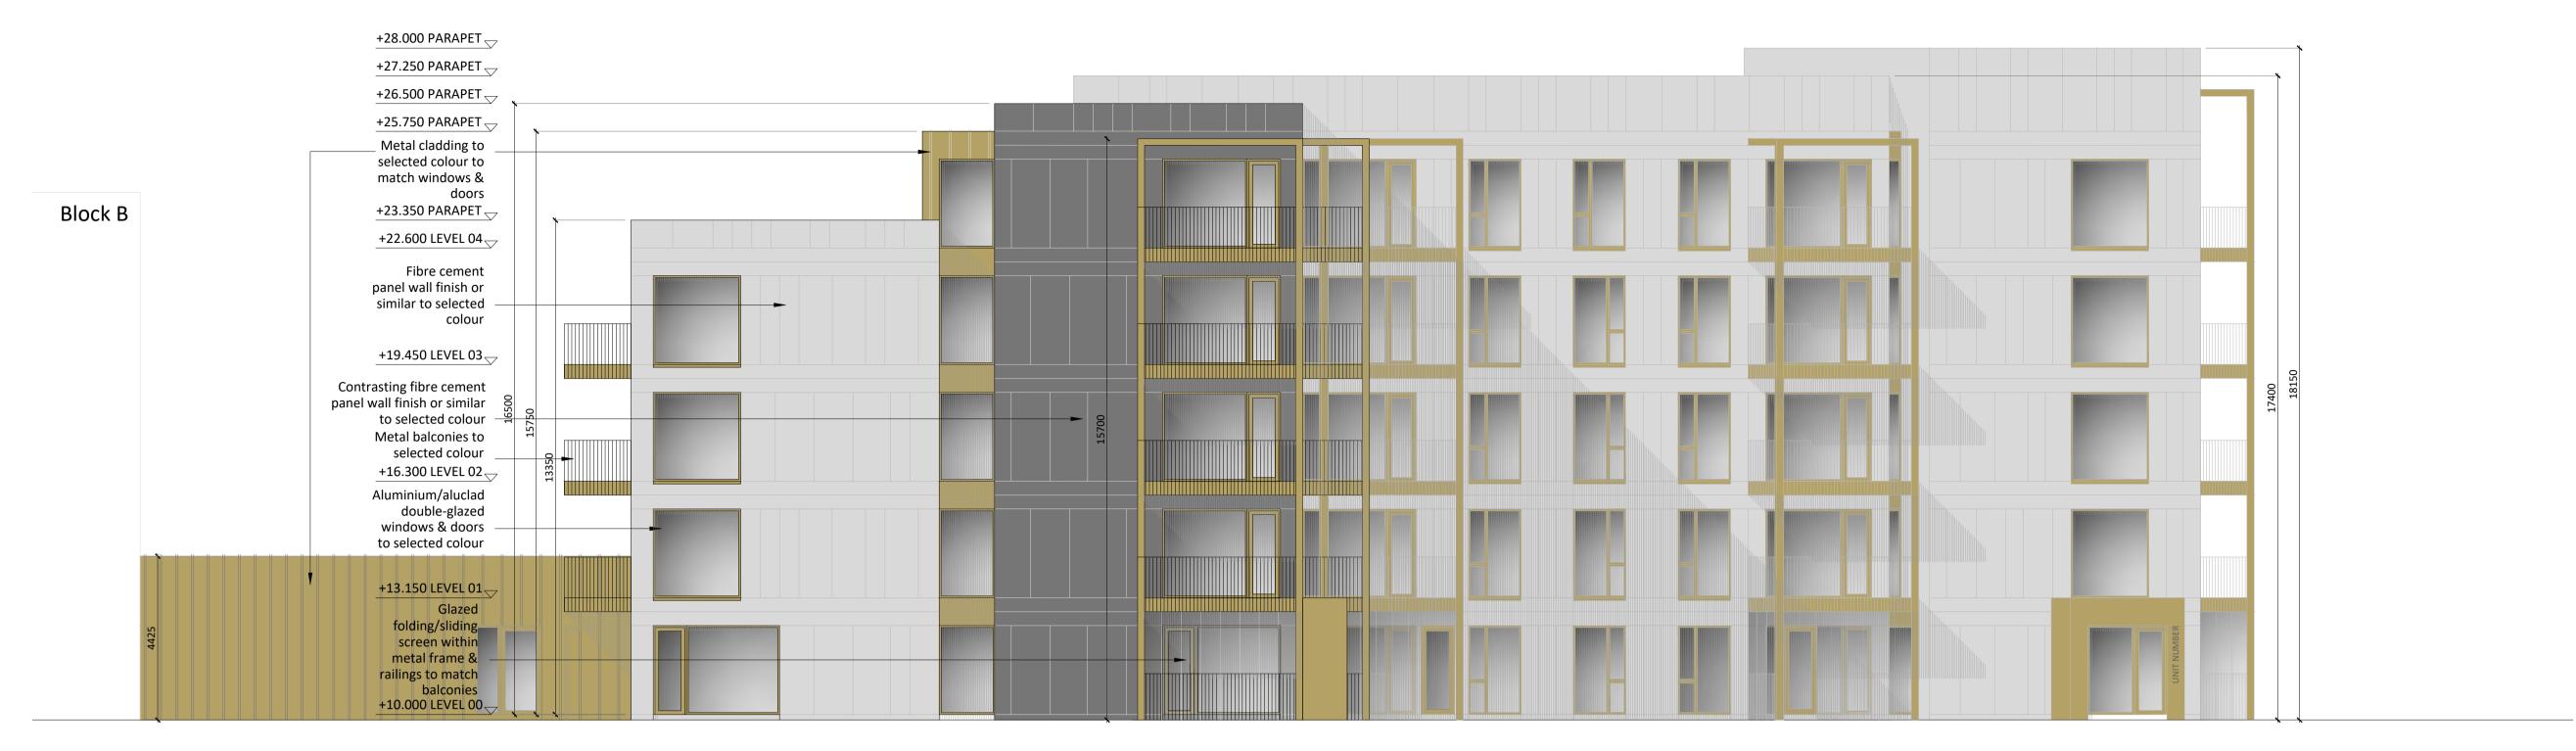

Block A - South Elevation

Block A - West Elevation

omahony pike **Revision Description** Date Rev. No. Issued by C01 SK Draft Planning Submission 22-07-2022 10-10-2022 C02 Final Planning Submission tel: +353 1 202 7400 fax: +353 1 283 0822 www.omahonypike.com

Clover Hill Court Location:

Bessboro Road, Mahon, Cork **Cork City Council** Client:

Drawing Title: Block A - South & West Elevations

The Chapel

Mount St. Anne's Cork City Milltown, Dublin 6 Co. Cork

One South Mall

D06 XN52 Ireland T12 CCN3 Ireland **Purpose:** A3

Block A - South & West Elevations

Drawing No.: 20001A-OMP-BA-ZZ-DR-A-2901

**Model No.:** 20001A-OMP-BA-ZZ-DR-A-2900

Project No.: 20001A

Project Lead: AS

Drawn By: AR