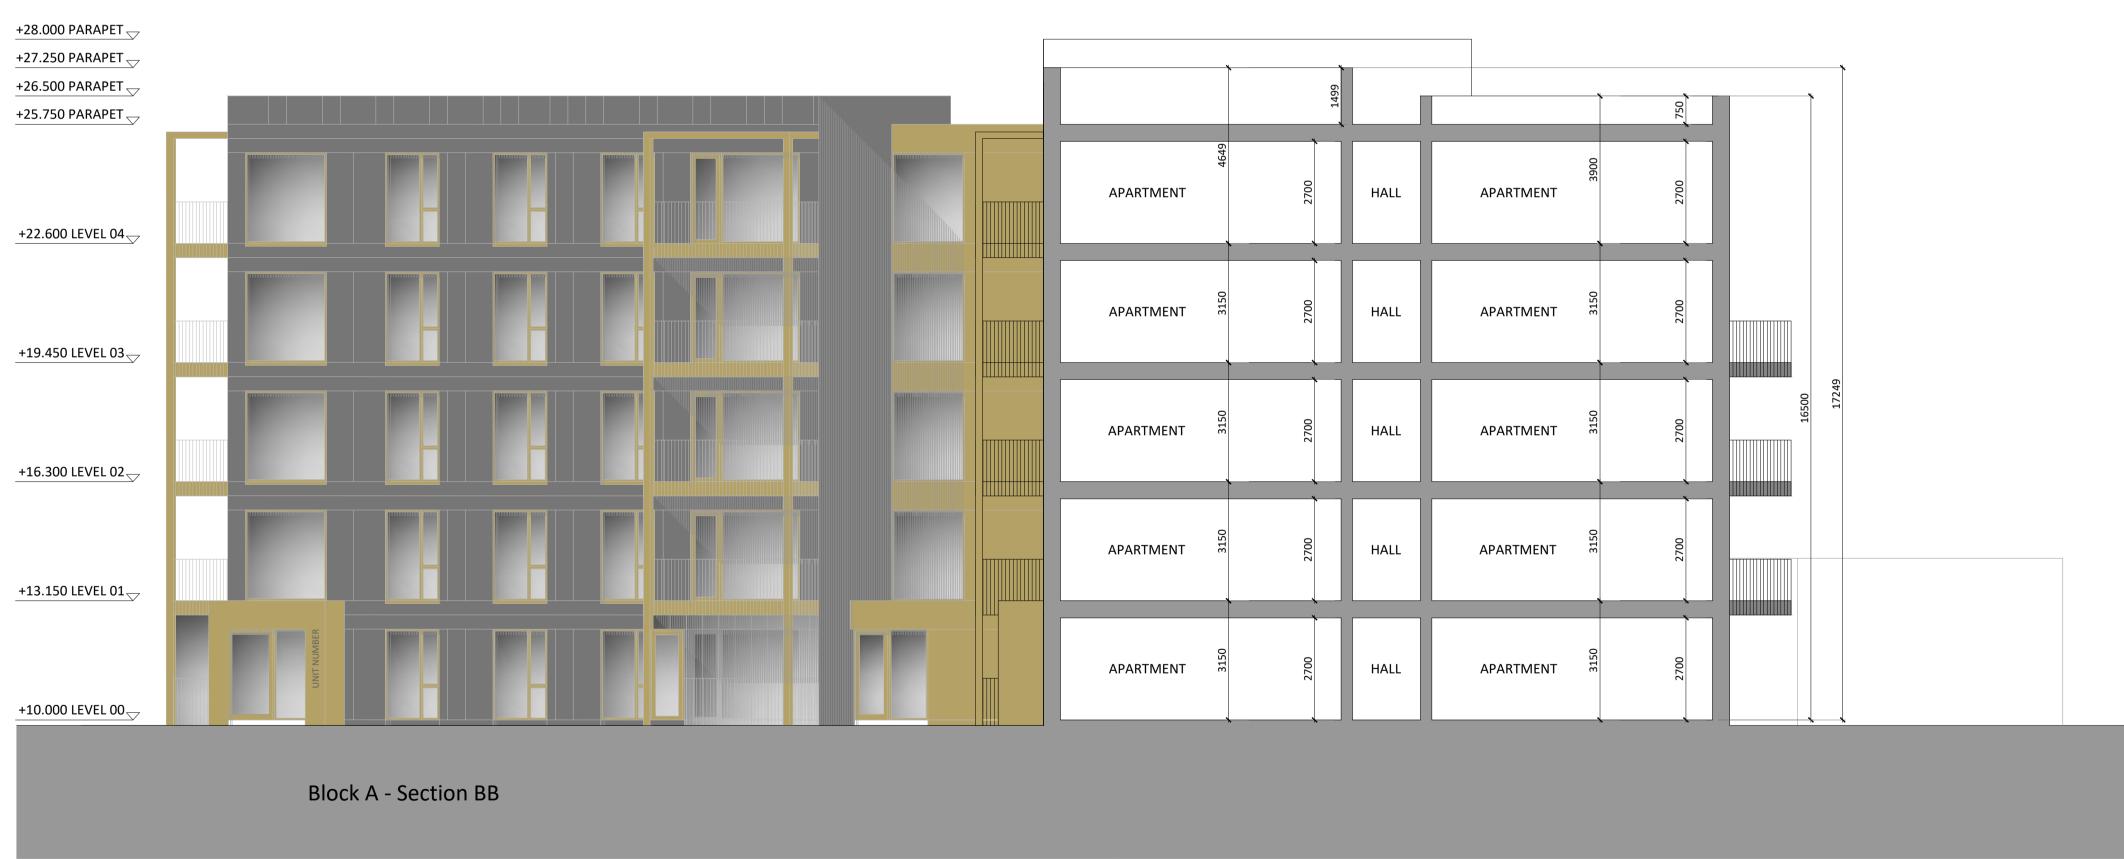

Block A - Section AA & Section BB

| Revision Description      | Date       | Rev. No. | Issued by |
|---------------------------|------------|----------|-----------|
| Draft Planning Submission | 22-07-2022 | C01      | SK        |
| inal Planning Submission  | 10-10-2022 | C02      | AW        |
|                           |            |          |           |
|                           |            |          |           |
|                           |            |          |           |
|                           |            |          |           |
|                           |            |          |           |
|                           |            |          |           |
|                           |            |          |           |
|                           |            |          |           |

Drawing Title: Block A - Section AA & Section BB
Drawing No.: 20001A-OMP-BA-ZZ-DR-A-3900

Cork City Council

Suitability - Checked By -