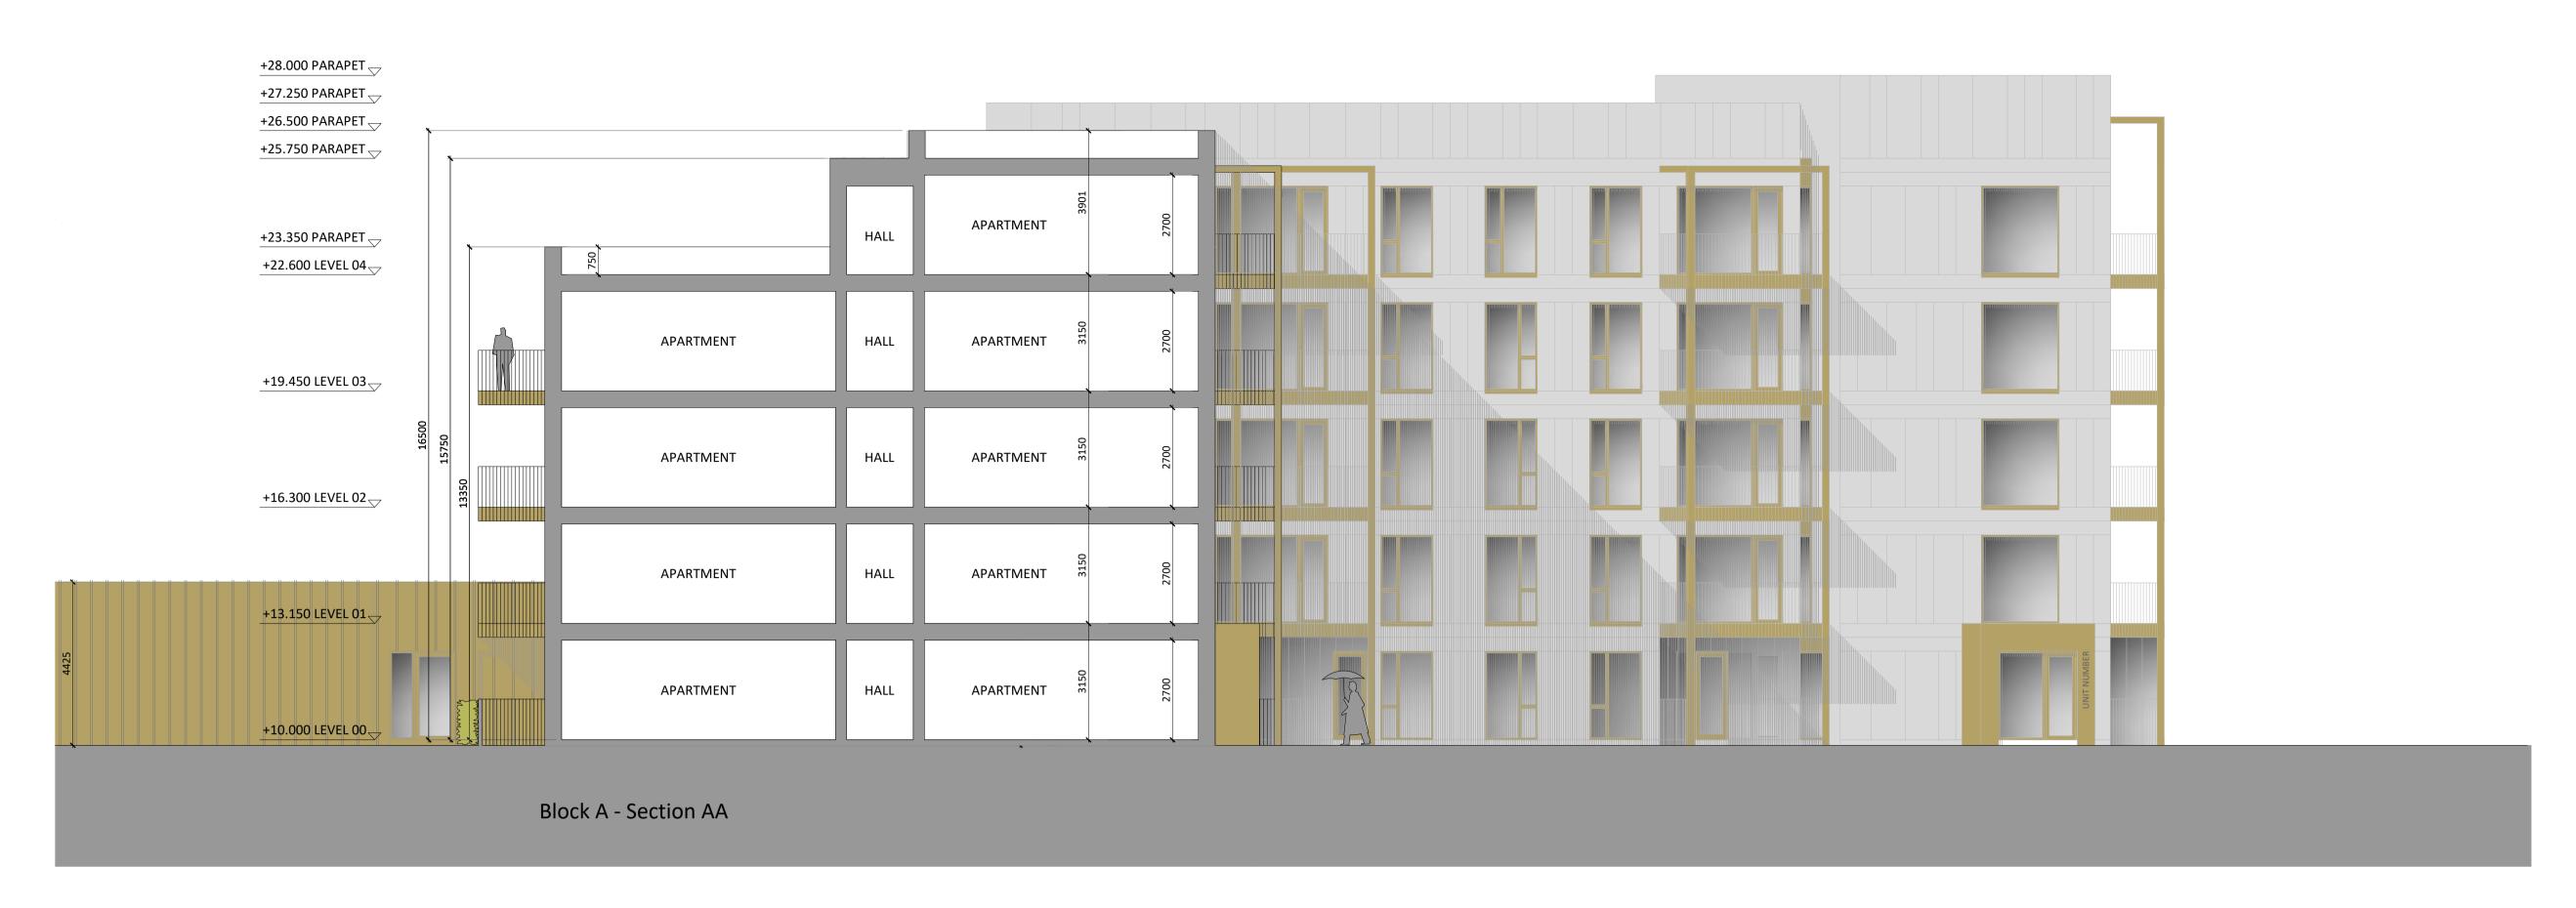

Block A - Section AA & Section BB

| Revision Description      | Date       | Rev. No. | Issued by |
|---------------------------|------------|----------|-----------|
| Draft Planning Submission | 22-07-2022 | C01      | SK        |
| inal Planning Submission  | 10-10-2022 | C02      | AW        |
|                           |            |          |           |
|                           |            |          |           |
|                           |            |          |           |
|                           |            |          |           |
|                           |            |          |           |
|                           |            |          |           |
|                           |            |          |           |
|                           |            |          |           |

Drawing Title: Block A - Section AA & Section BB
Drawing No.: 20001A-OMP-BA-ZZ-DR-A-3900

Cork City Council

Suitability - Checked By -