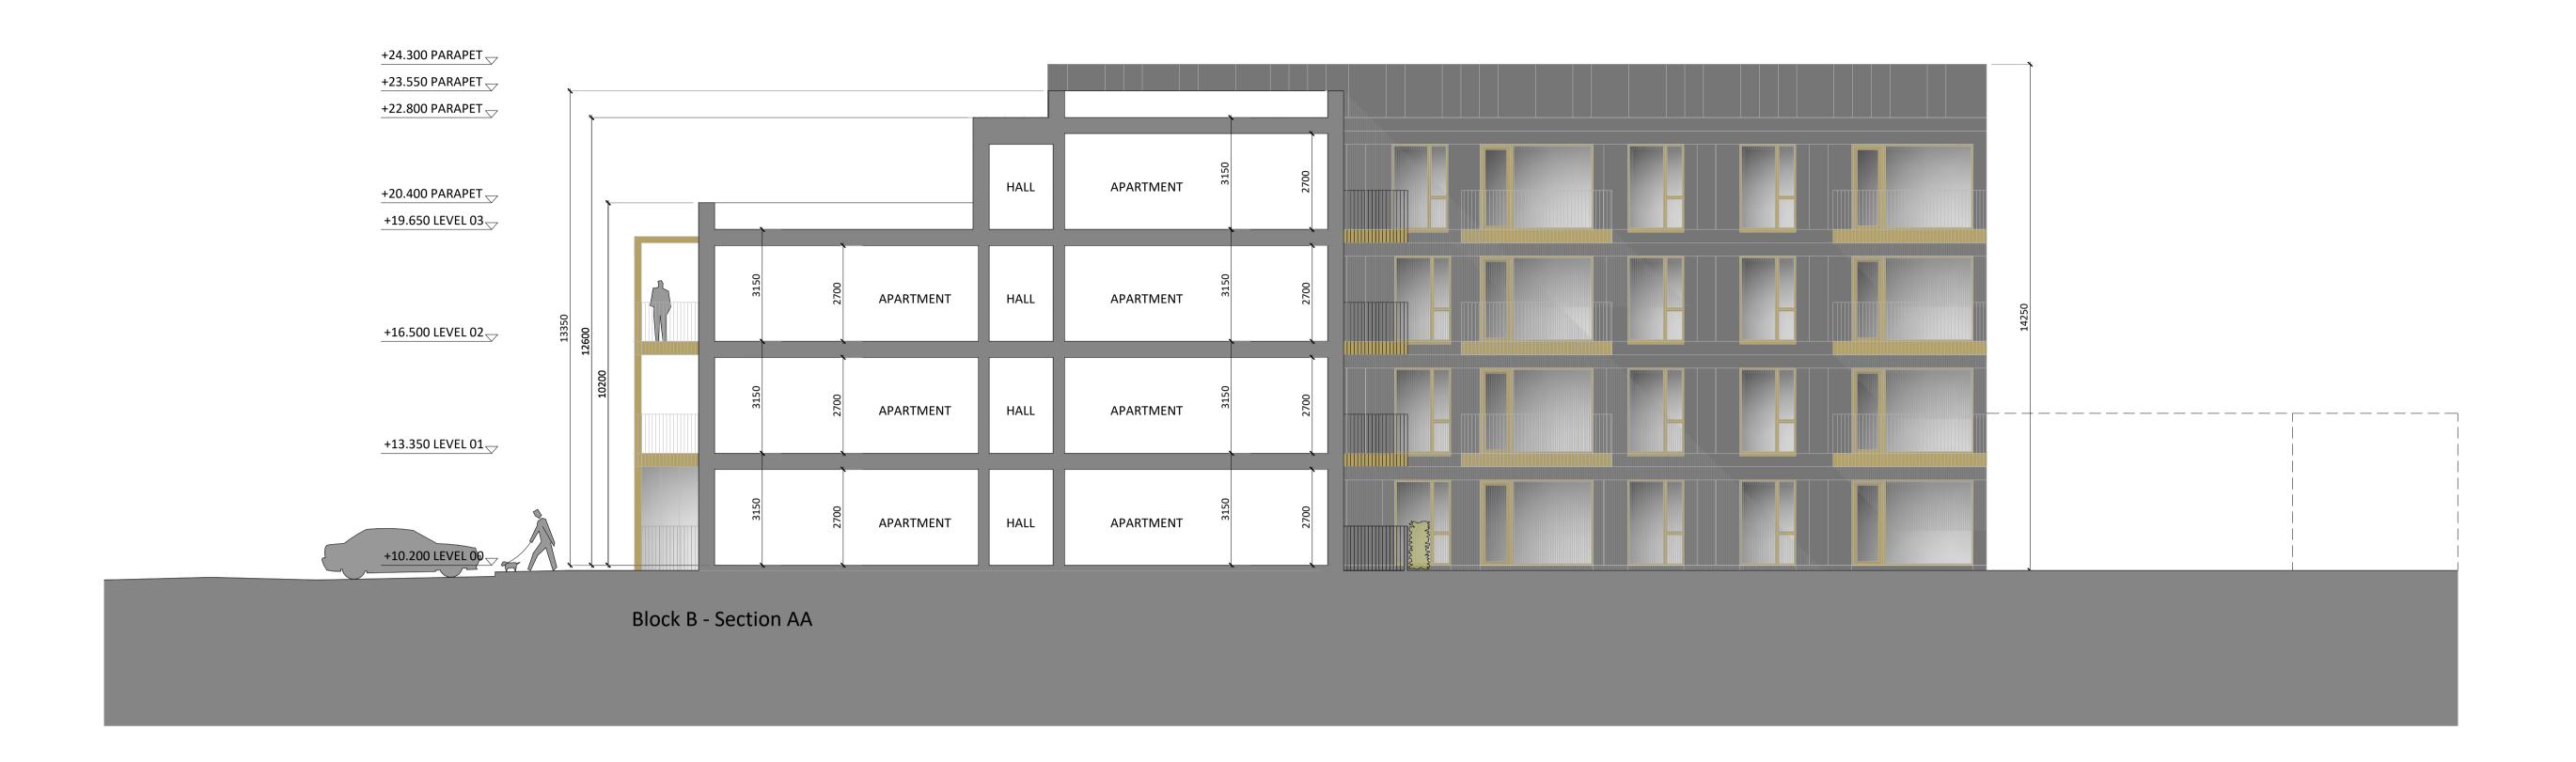

Block B - Section AA & Section BB

|                 | Revision Description      | Date       | Rev. No. | Issu |
|-----------------|---------------------------|------------|----------|------|
|                 | Draft Planning Submission | 22-07-2022 | C01      |      |
|                 | Final Planning Submission | 10-10-2022 | C02      | P    |
|                 |                           |            |          |      |
|                 |                           |            |          |      |
| 700             |                           |            |          |      |
|                 |                           |            |          |      |
|                 |                           |            |          |      |
| A               |                           |            |          |      |
| ~\omega \( A \) |                           |            |          |      |
|                 |                           |            |          |      |
|                 |                           |            |          |      |

Drawing Title: Block B - Section AA & Section BB Drawing No.: 20001A-OMP-BB-ZZ-DR-A-3900

Figured dimensions only to be used. This drawing is copyright of O'Mahony Pike Architects Ltd. All information is shared as per approved use in accordance with BS1192(2007) + A2(2016), Table 5; Standard Codes for Suitability of Models and Documents. If 'Information Approval Check' is empty, this information has been shared at SO - WIP.