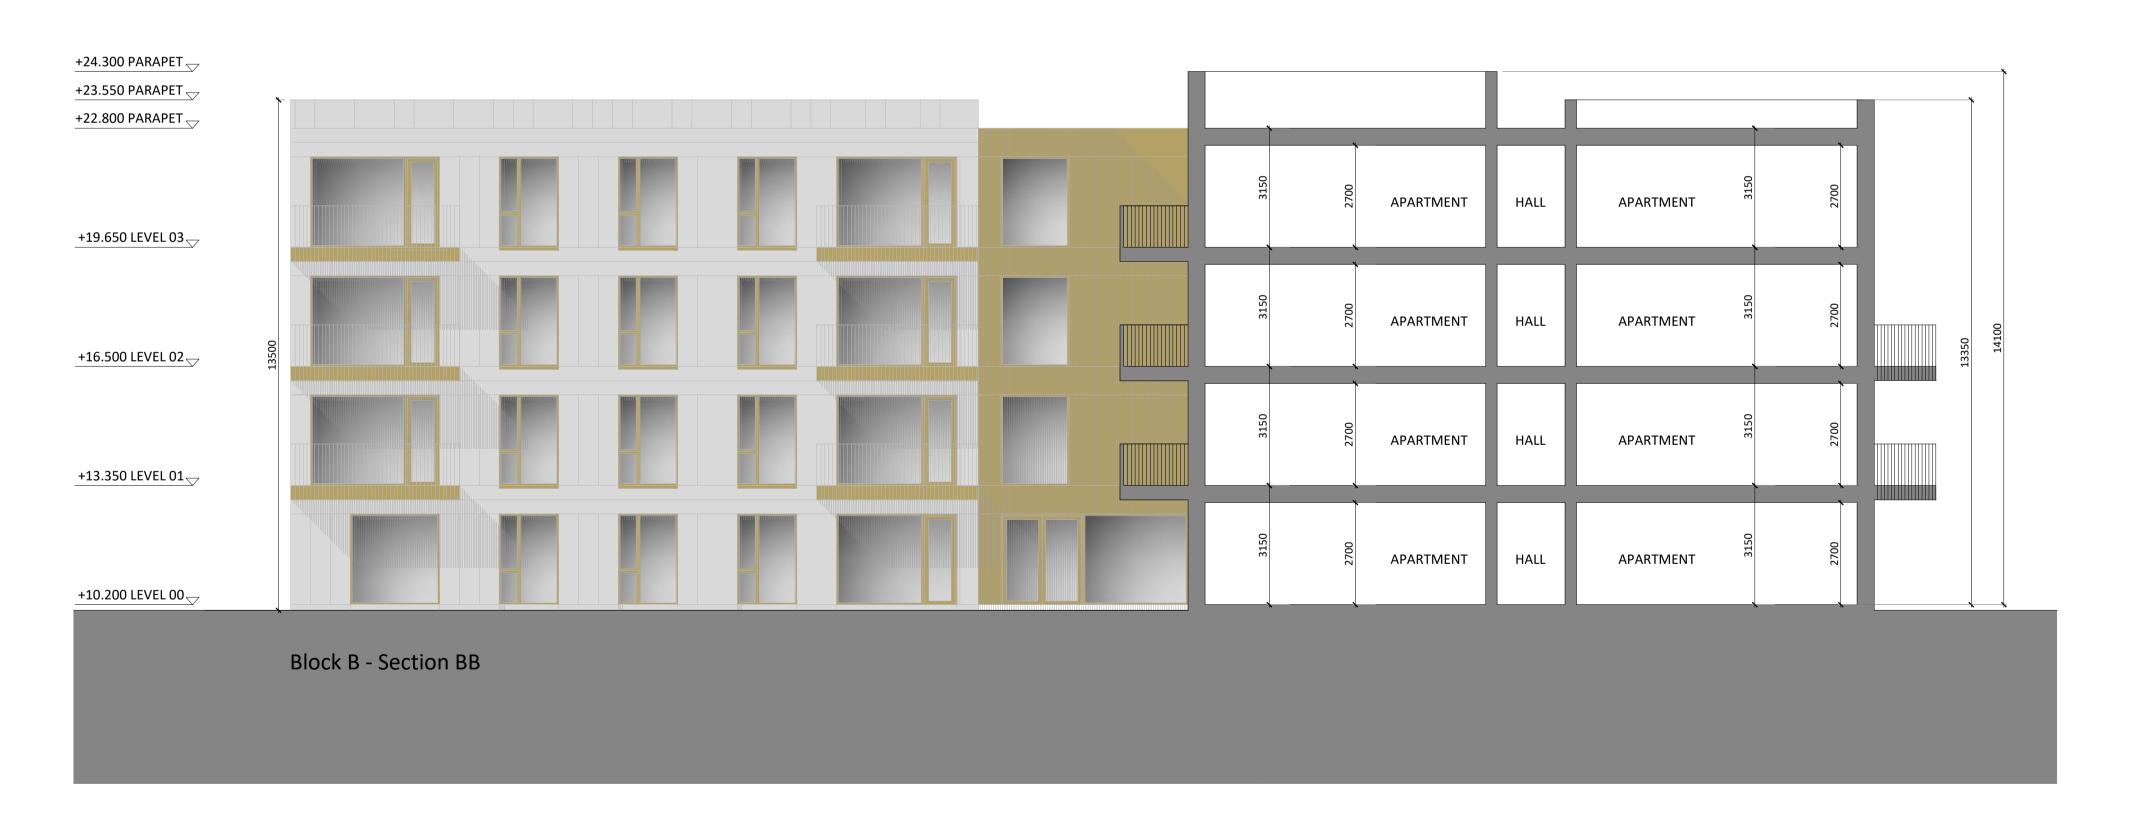

Block B - Section AA & Section BB

|                 | Revision Description      | Date       | Rev. No. | Issu |
|-----------------|---------------------------|------------|----------|------|
|                 | Draft Planning Submission | 22-07-2022 | C01      |      |
|                 | Final Planning Submission | 10-10-2022 | C02      | P    |
|                 |                           |            |          |      |
|                 |                           |            |          |      |
| 700             |                           |            |          |      |
|                 |                           |            |          |      |
|                 |                           |            |          |      |
| A               |                           |            |          |      |
| ~\omega \( A \) |                           |            |          |      |
|                 |                           |            |          |      |
|                 |                           |            |          |      |

Drawing Title: Block B - Section AA & Section BB Drawing No.: 20001A-OMP-BB-ZZ-DR-A-3900

Figured dimensions only to be used. This drawing is copyright of O'Mahony Pike Architects Ltd. All information is shared as per approved use in accordance with BS1192(2007) + A2(2016), Table 5; Standard Codes for Suitability of Models and Documents. If 'Information Approval Check' is empty, this information has been shared at SO - WIP.