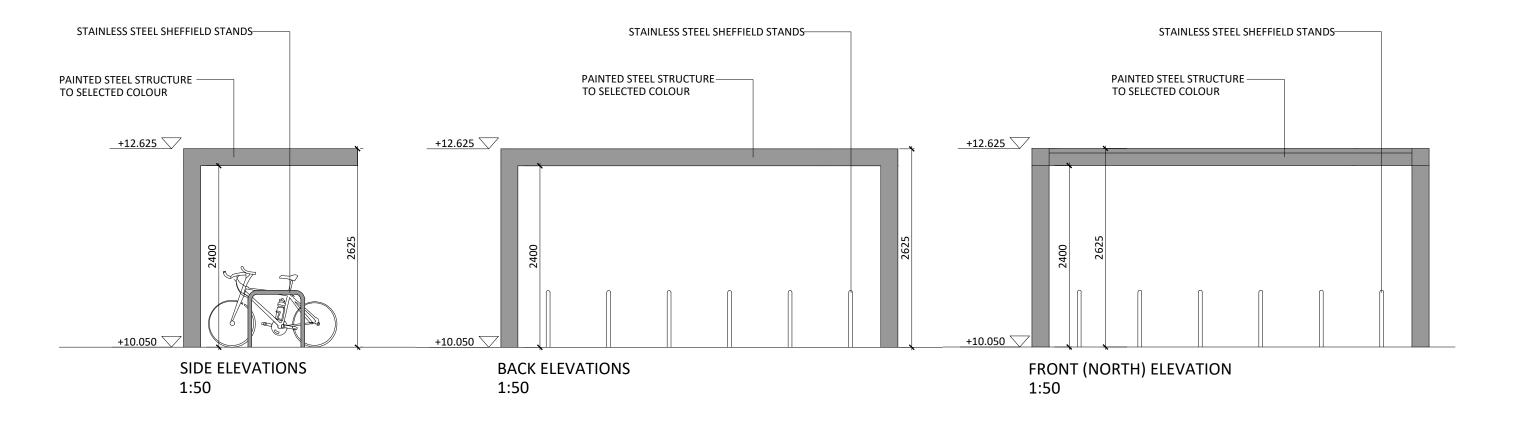

| Revision Description                                                                                                                                                                                                                                           | Date                | Rev. No. | Issued by | _ Ima                                                                                              | hon      | y pike                                                                             |                                                                    | Project No.: | 20001A                     | Scale @ A3:     | 1:50             |
|----------------------------------------------------------------------------------------------------------------------------------------------------------------------------------------------------------------------------------------------------------------|---------------------|----------|-----------|----------------------------------------------------------------------------------------------------|----------|------------------------------------------------------------------------------------|--------------------------------------------------------------------|--------------|----------------------------|-----------------|------------------|
| Draft Planning Application                                                                                                                                                                                                                                     | 22-07-2022          | C01      | SK        | Ottila                                                                                             |          | A hive                                                                             | hive                                                               |              | : AS                       | Date Printed:   | 10-10-2022       |
| Final Planning Application                                                                                                                                                                                                                                     | 10-10-2022          | C02      | AW        |                                                                                                    |          |                                                                                    |                                                                    | ,            | - 7.0                      |                 | 10 10 2022       |
|                                                                                                                                                                                                                                                                |                     |          |           | architecture   ur                                                                                  |          | Dublin<br>The Chapel<br>Mount St. Anne's<br>Milltown, Dublin 6<br>D06 XN52 Ireland | Cork<br>26 South Mall<br>Cork City<br>Co. Cork<br>T12 R2RV Ireland | Drawn By:    | SK                         | Current Rev.:   | C02              |
|                                                                                                                                                                                                                                                                |                     |          |           | email: info@omahonypike.com<br>tel: +353 1 202 7400<br>fax: +353 1 283 0822<br>www.omahonypike.com |          |                                                                                    |                                                                    | Model No.:   | 20001A-OMP-BS-ZZ-DR-A-1900 |                 |                  |
|                                                                                                                                                                                                                                                                |                     |          |           |                                                                                                    |          |                                                                                    |                                                                    | Purpose:     | A3                         |                 |                  |
|                                                                                                                                                                                                                                                                |                     |          |           | Project:                                                                                           | Clover I | Hill Court                                                                         |                                                                    |              |                            |                 |                  |
|                                                                                                                                                                                                                                                                |                     |          |           | Location: Bessboro Road, Mahon, Cork Client: Cork City Council                                     |          |                                                                                    |                                                                    |              |                            |                 |                  |
|                                                                                                                                                                                                                                                                |                     |          |           |                                                                                                    |          |                                                                                    |                                                                    |              |                            |                 |                  |
| Figured dimensions only to be used. This drawing is copyright of O'Mahony Pike Archit approved use in accordance with BS1192(2007) + A2(2016), Table 5; Standard Codes fill information Approval Check is empty, this information has been shared at 50 - WIP. | or Suitability of I |          |           | Drawing Title:                                                                                     | •        | Shelter Type<br>-OMP-BS-ZZ                                                         |                                                                    |              |                            | Suitability - C | hecked By - Date |