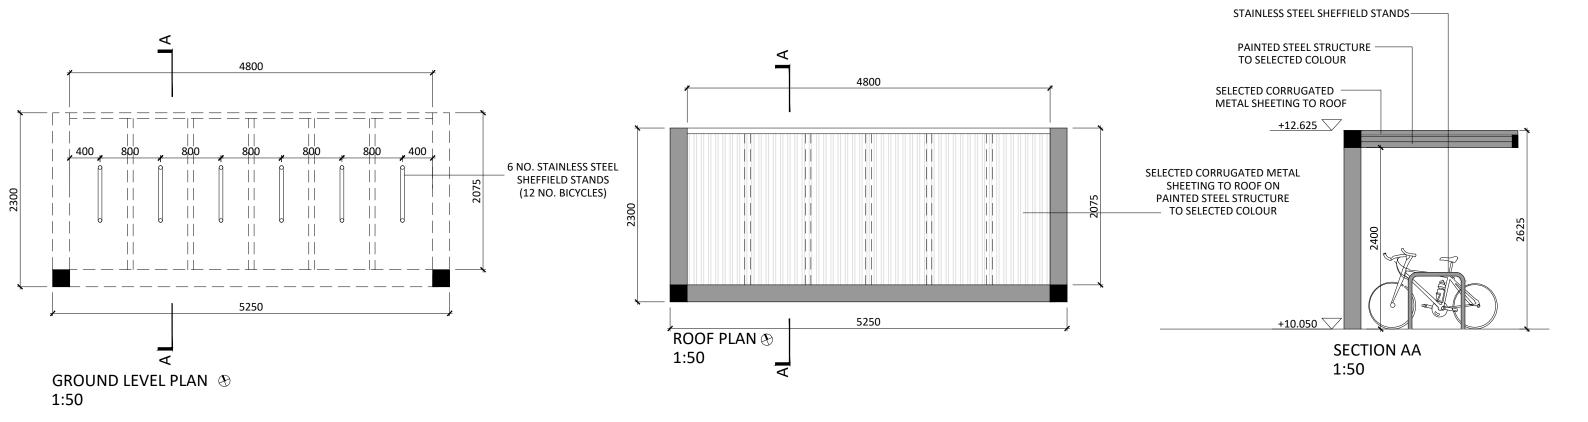

| Revision Description                                                                                                                                                                                                                                           | Date                | Rev. No. | Issued by | _ Ima                                                                                              | hon      | y pike                                                                             |                                                                    | Project No.: | 20001A                     | Scale @ A3:     | 1:50             |
|----------------------------------------------------------------------------------------------------------------------------------------------------------------------------------------------------------------------------------------------------------------|---------------------|----------|-----------|----------------------------------------------------------------------------------------------------|----------|------------------------------------------------------------------------------------|--------------------------------------------------------------------|--------------|----------------------------|-----------------|------------------|
| Draft Planning Application                                                                                                                                                                                                                                     | 22-07-2022          | C01      | SK        | Ottila                                                                                             |          | A hive                                                                             | hive                                                               |              | : AS                       | Date Printed:   | 10-10-2022       |
| Final Planning Application                                                                                                                                                                                                                                     | 10-10-2022          | C02      | AW        |                                                                                                    |          |                                                                                    |                                                                    | ,            | - 7.0                      |                 | 10 10 2022       |
|                                                                                                                                                                                                                                                                |                     |          |           | architecture   ur                                                                                  |          | Dublin<br>The Chapel<br>Mount St. Anne's<br>Milltown, Dublin 6<br>D06 XN52 Ireland | Cork<br>26 South Mall<br>Cork City<br>Co. Cork<br>T12 R2RV Ireland | Drawn By:    | SK                         | Current Rev.:   | C02              |
|                                                                                                                                                                                                                                                                |                     |          |           | email: info@omahonypike.com<br>tel: +353 1 202 7400<br>fax: +353 1 283 0822<br>www.omahonypike.com |          |                                                                                    |                                                                    | Model No.:   | 20001A-OMP-BS-ZZ-DR-A-1900 |                 |                  |
|                                                                                                                                                                                                                                                                |                     |          |           |                                                                                                    |          |                                                                                    |                                                                    | Purpose:     | A3                         |                 |                  |
|                                                                                                                                                                                                                                                                |                     |          |           | Project:                                                                                           | Clover I | Hill Court                                                                         |                                                                    |              |                            |                 |                  |
|                                                                                                                                                                                                                                                                |                     |          |           | Location: Bessboro Road, Mahon, Cork Client: Cork City Council                                     |          |                                                                                    |                                                                    |              |                            |                 |                  |
|                                                                                                                                                                                                                                                                |                     |          |           |                                                                                                    |          |                                                                                    |                                                                    |              |                            |                 |                  |
| Figured dimensions only to be used. This drawing is copyright of O'Mahony Pike Archit approved use in accordance with BS1192(2007) + A2(2016), Table 5; Standard Codes fill information Approval Check is empty, this information has been shared at 50 - WIP. | or Suitability of I |          |           | Drawing Title:                                                                                     | •        | Shelter Type<br>-OMP-BS-ZZ                                                         |                                                                    |              |                            | Suitability - C | hecked By - Date |