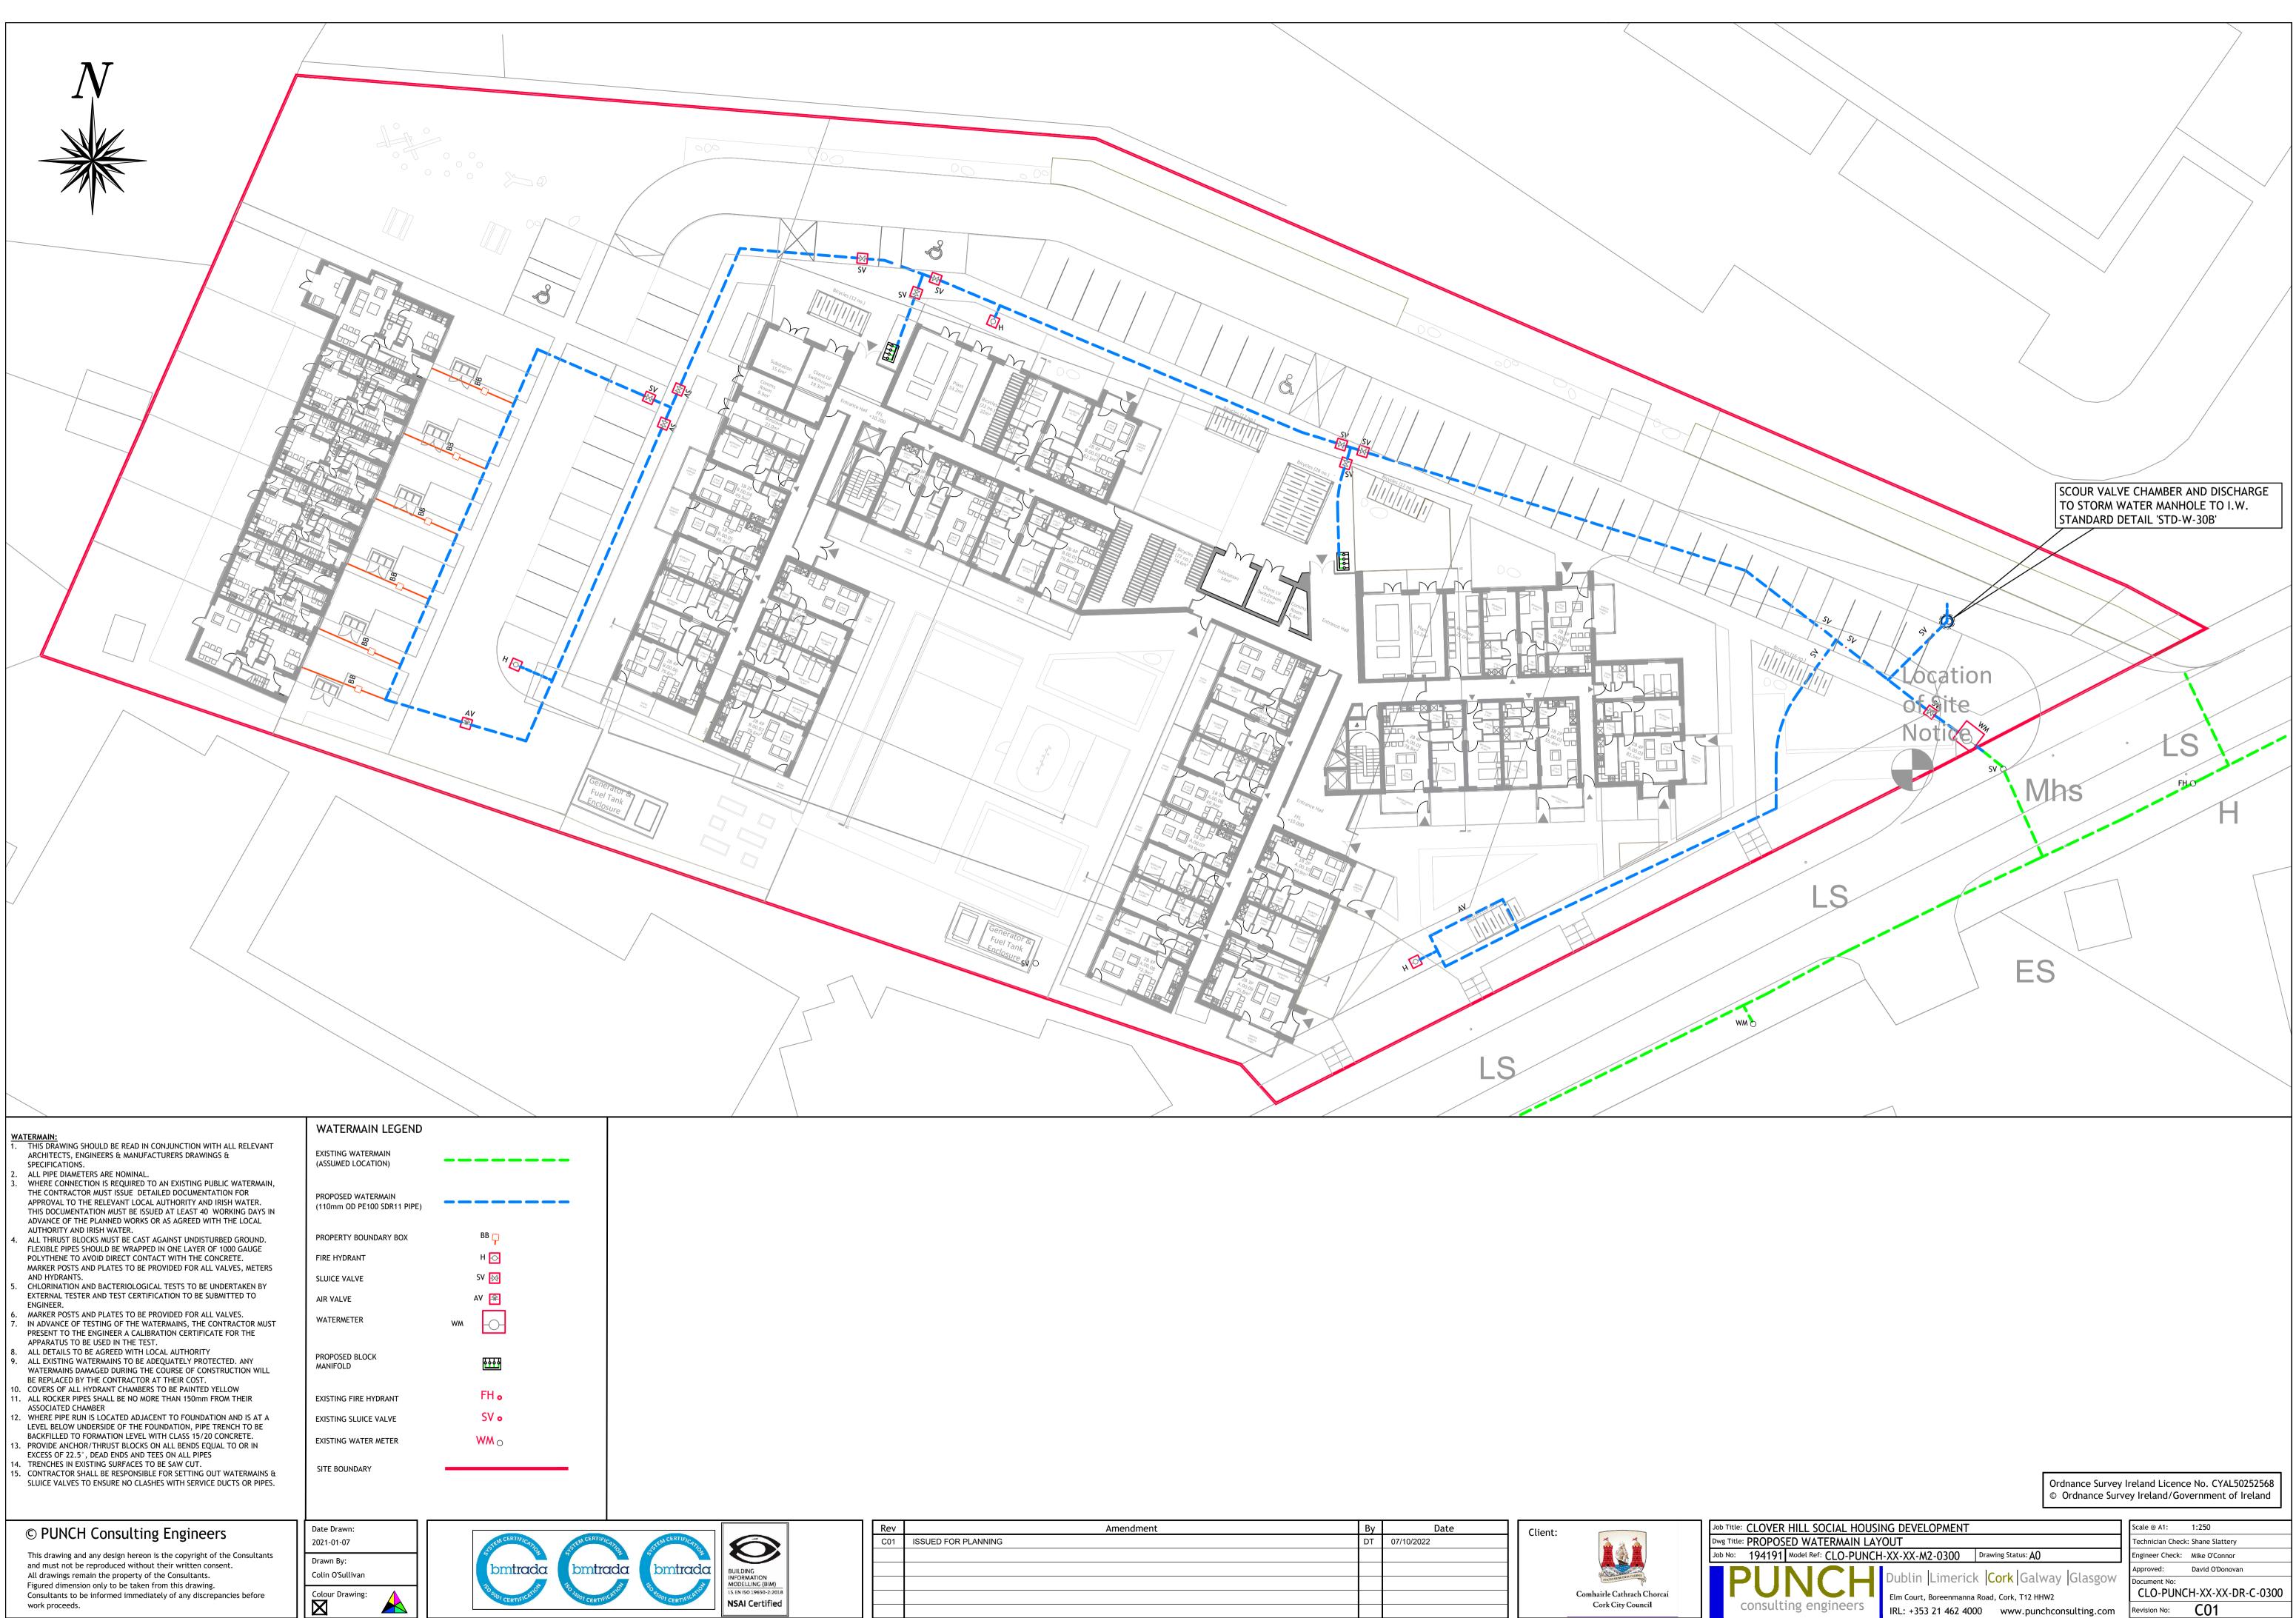

| ASSUMED LOCATION)                               |                 |
|-------------------------------------------------|-----------------|
| ROPOSED WATERMAIN<br>110mm OD PE100 SDR11 PIPE) |                 |
| ROPERTY BOUNDARY BOX                            | ВВ 📮            |
| IRE HYDRANT                                     | H 🕞             |
| LUICE VALVE                                     | SV 🙌            |
| IR VALVE                                        | AV 😭            |
| /ATERMETER                                      | wm              |
| ROPOSED BLOCK<br>IANIFOLD                       | <u> </u>        |
| XISTING FIRE HYDRANT                            | FH 👴            |
| XISTING SLUICE VALVE                            | SV o            |
| XISTING WATER METER                             | WM <sub>O</sub> |
| ITE BOUNDARY                                    |                 |
|                                                 |                 |