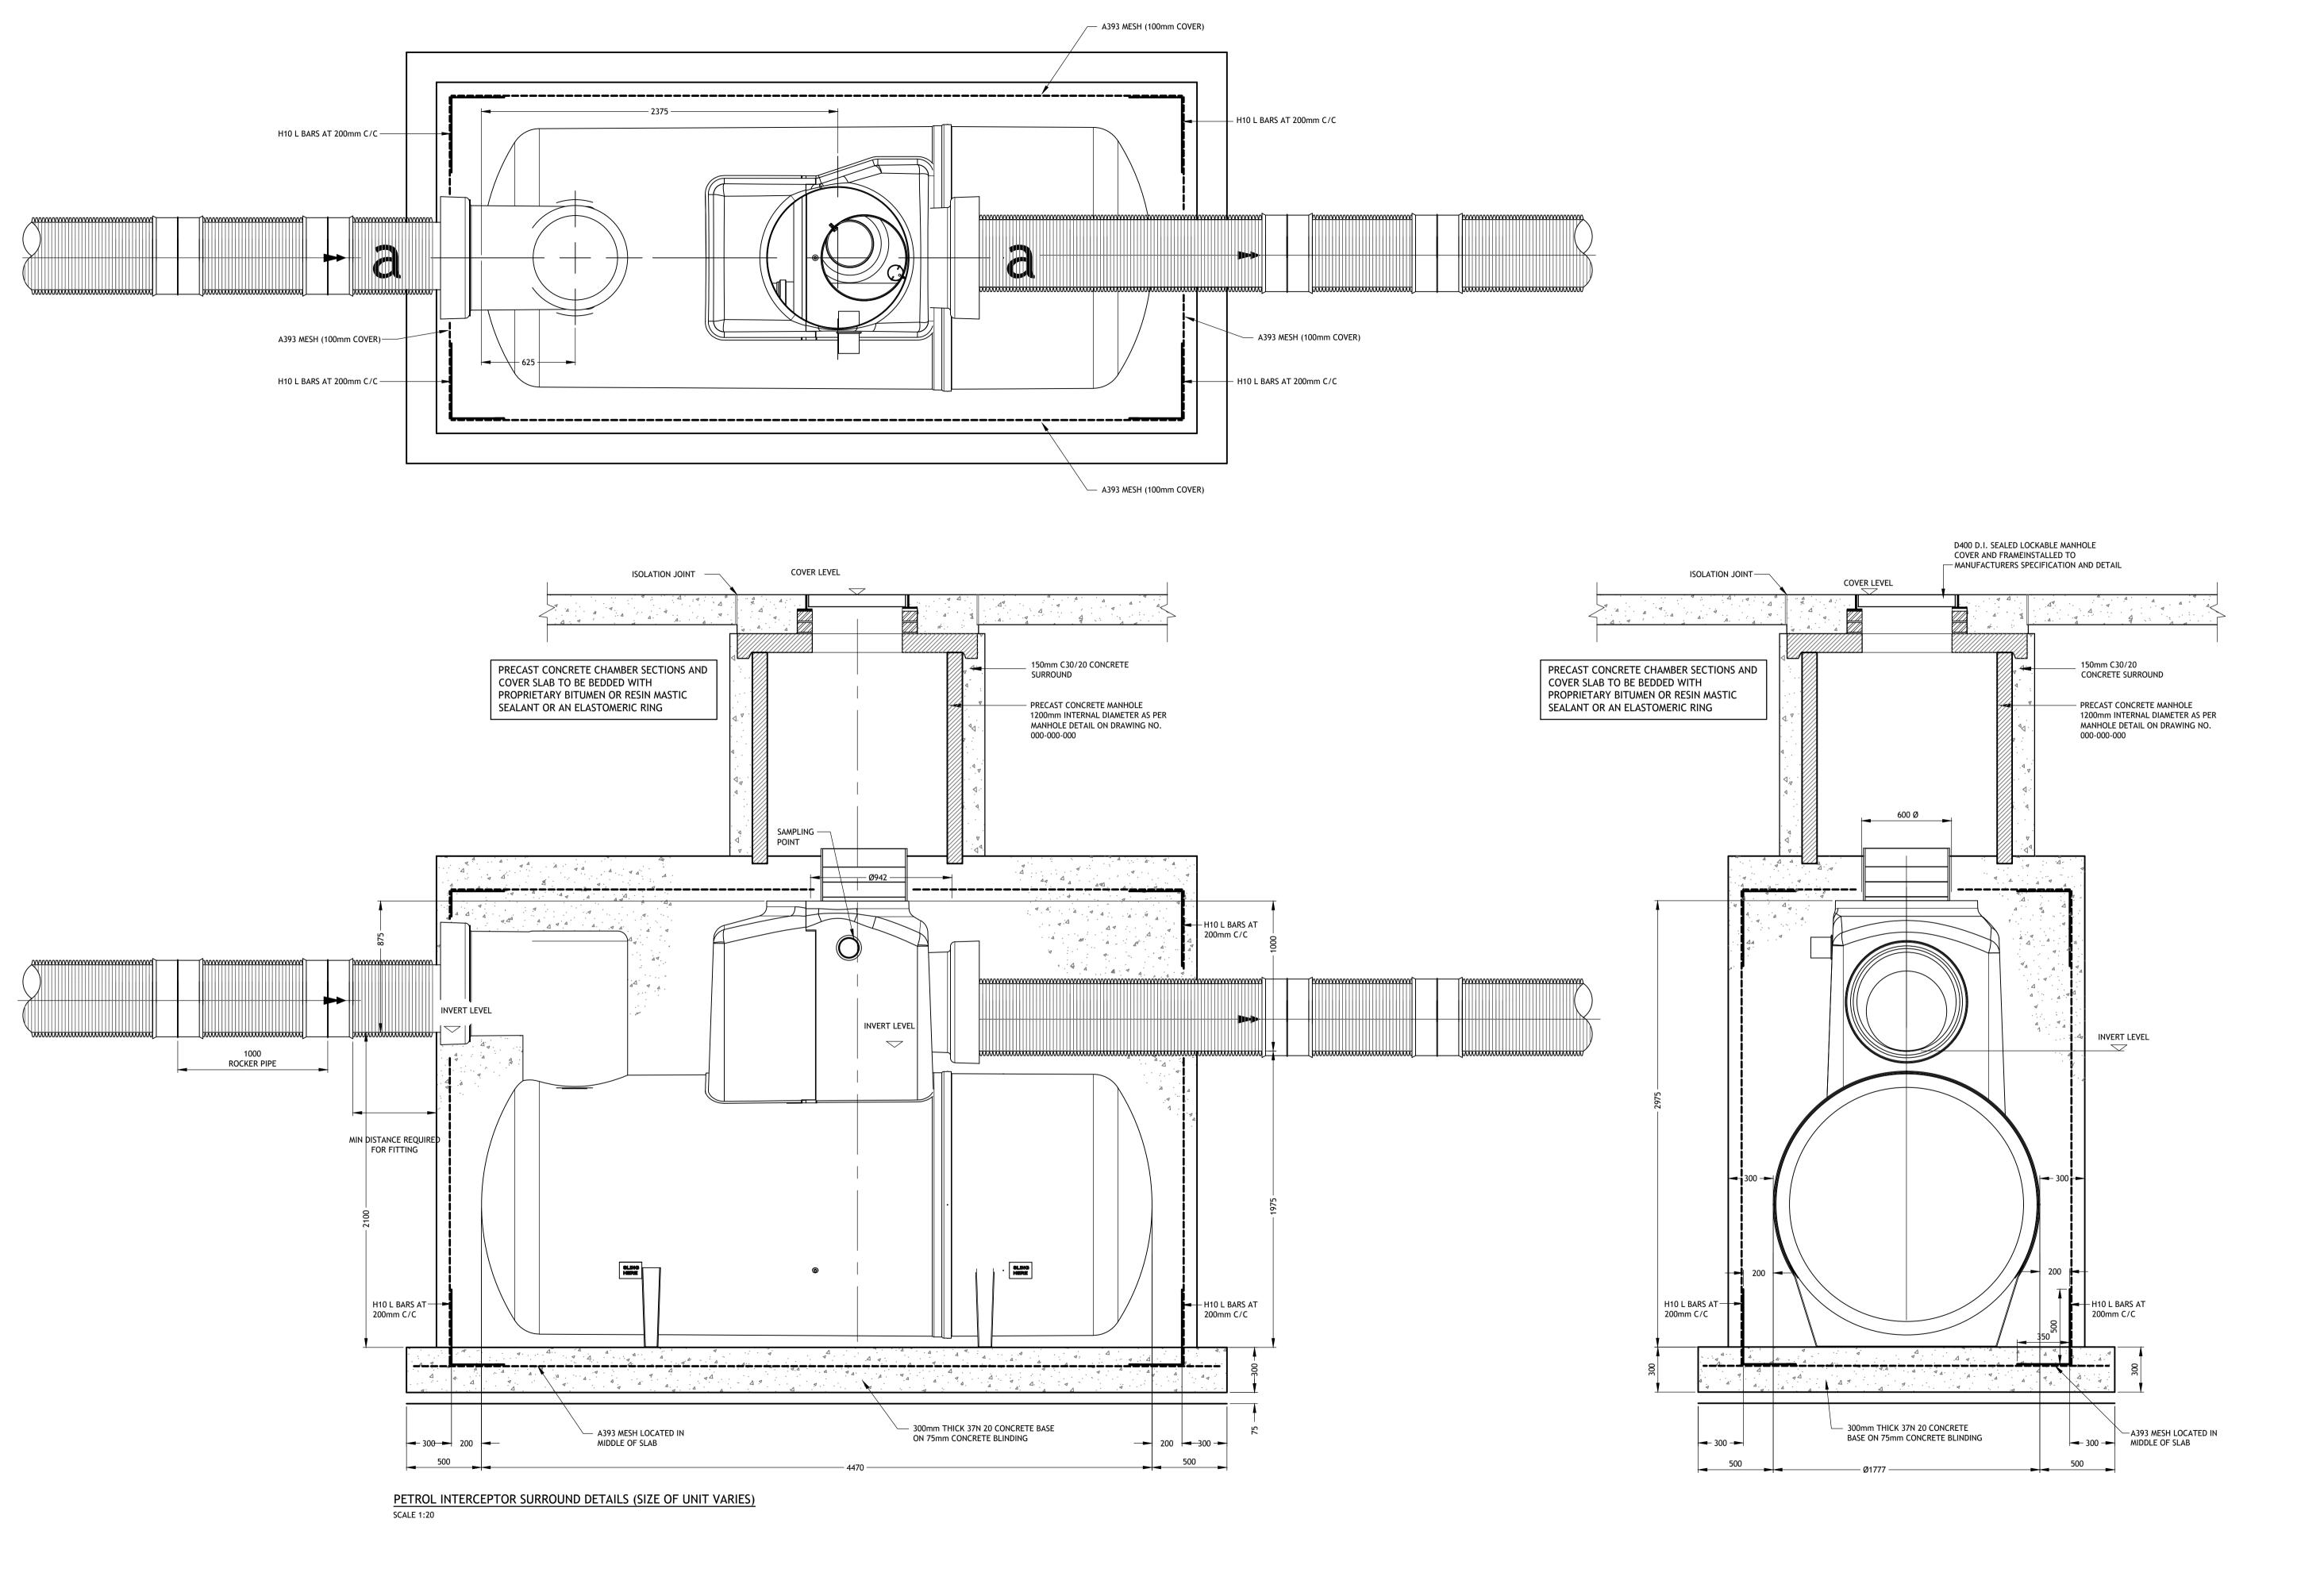

| Title: CLOVERHILL SOCIAL HOUSING DEVELOPMENT                                             | Scale @ A1: 1:20                          |  |  |
|------------------------------------------------------------------------------------------|-------------------------------------------|--|--|
| Title: PROPOSED CONSTRUCTION DETAILS SHEET 3                                             | Technician Check: Shane Slattery          |  |  |
| Io: 194191 Model Ref: CLO-PUNCH-XX-XX-M2-0502 Drawing Status: A0                         | Engineer Check: Mike O'Connor             |  |  |
|                                                                                          | Approved: David O'Donovan                 |  |  |
| PUNCH Dublin Limerick Cork Galway Glasgow<br>Elm Court, Boreenmanna Road, Cork, T12 HHW2 | Document No:<br>CLO-PUNCH-XX-XX-DR-C-0502 |  |  |
| consulting engineers IRL: +353 21 462 4000 www.punchconsulting.com                       | Revision No: CO1                          |  |  |