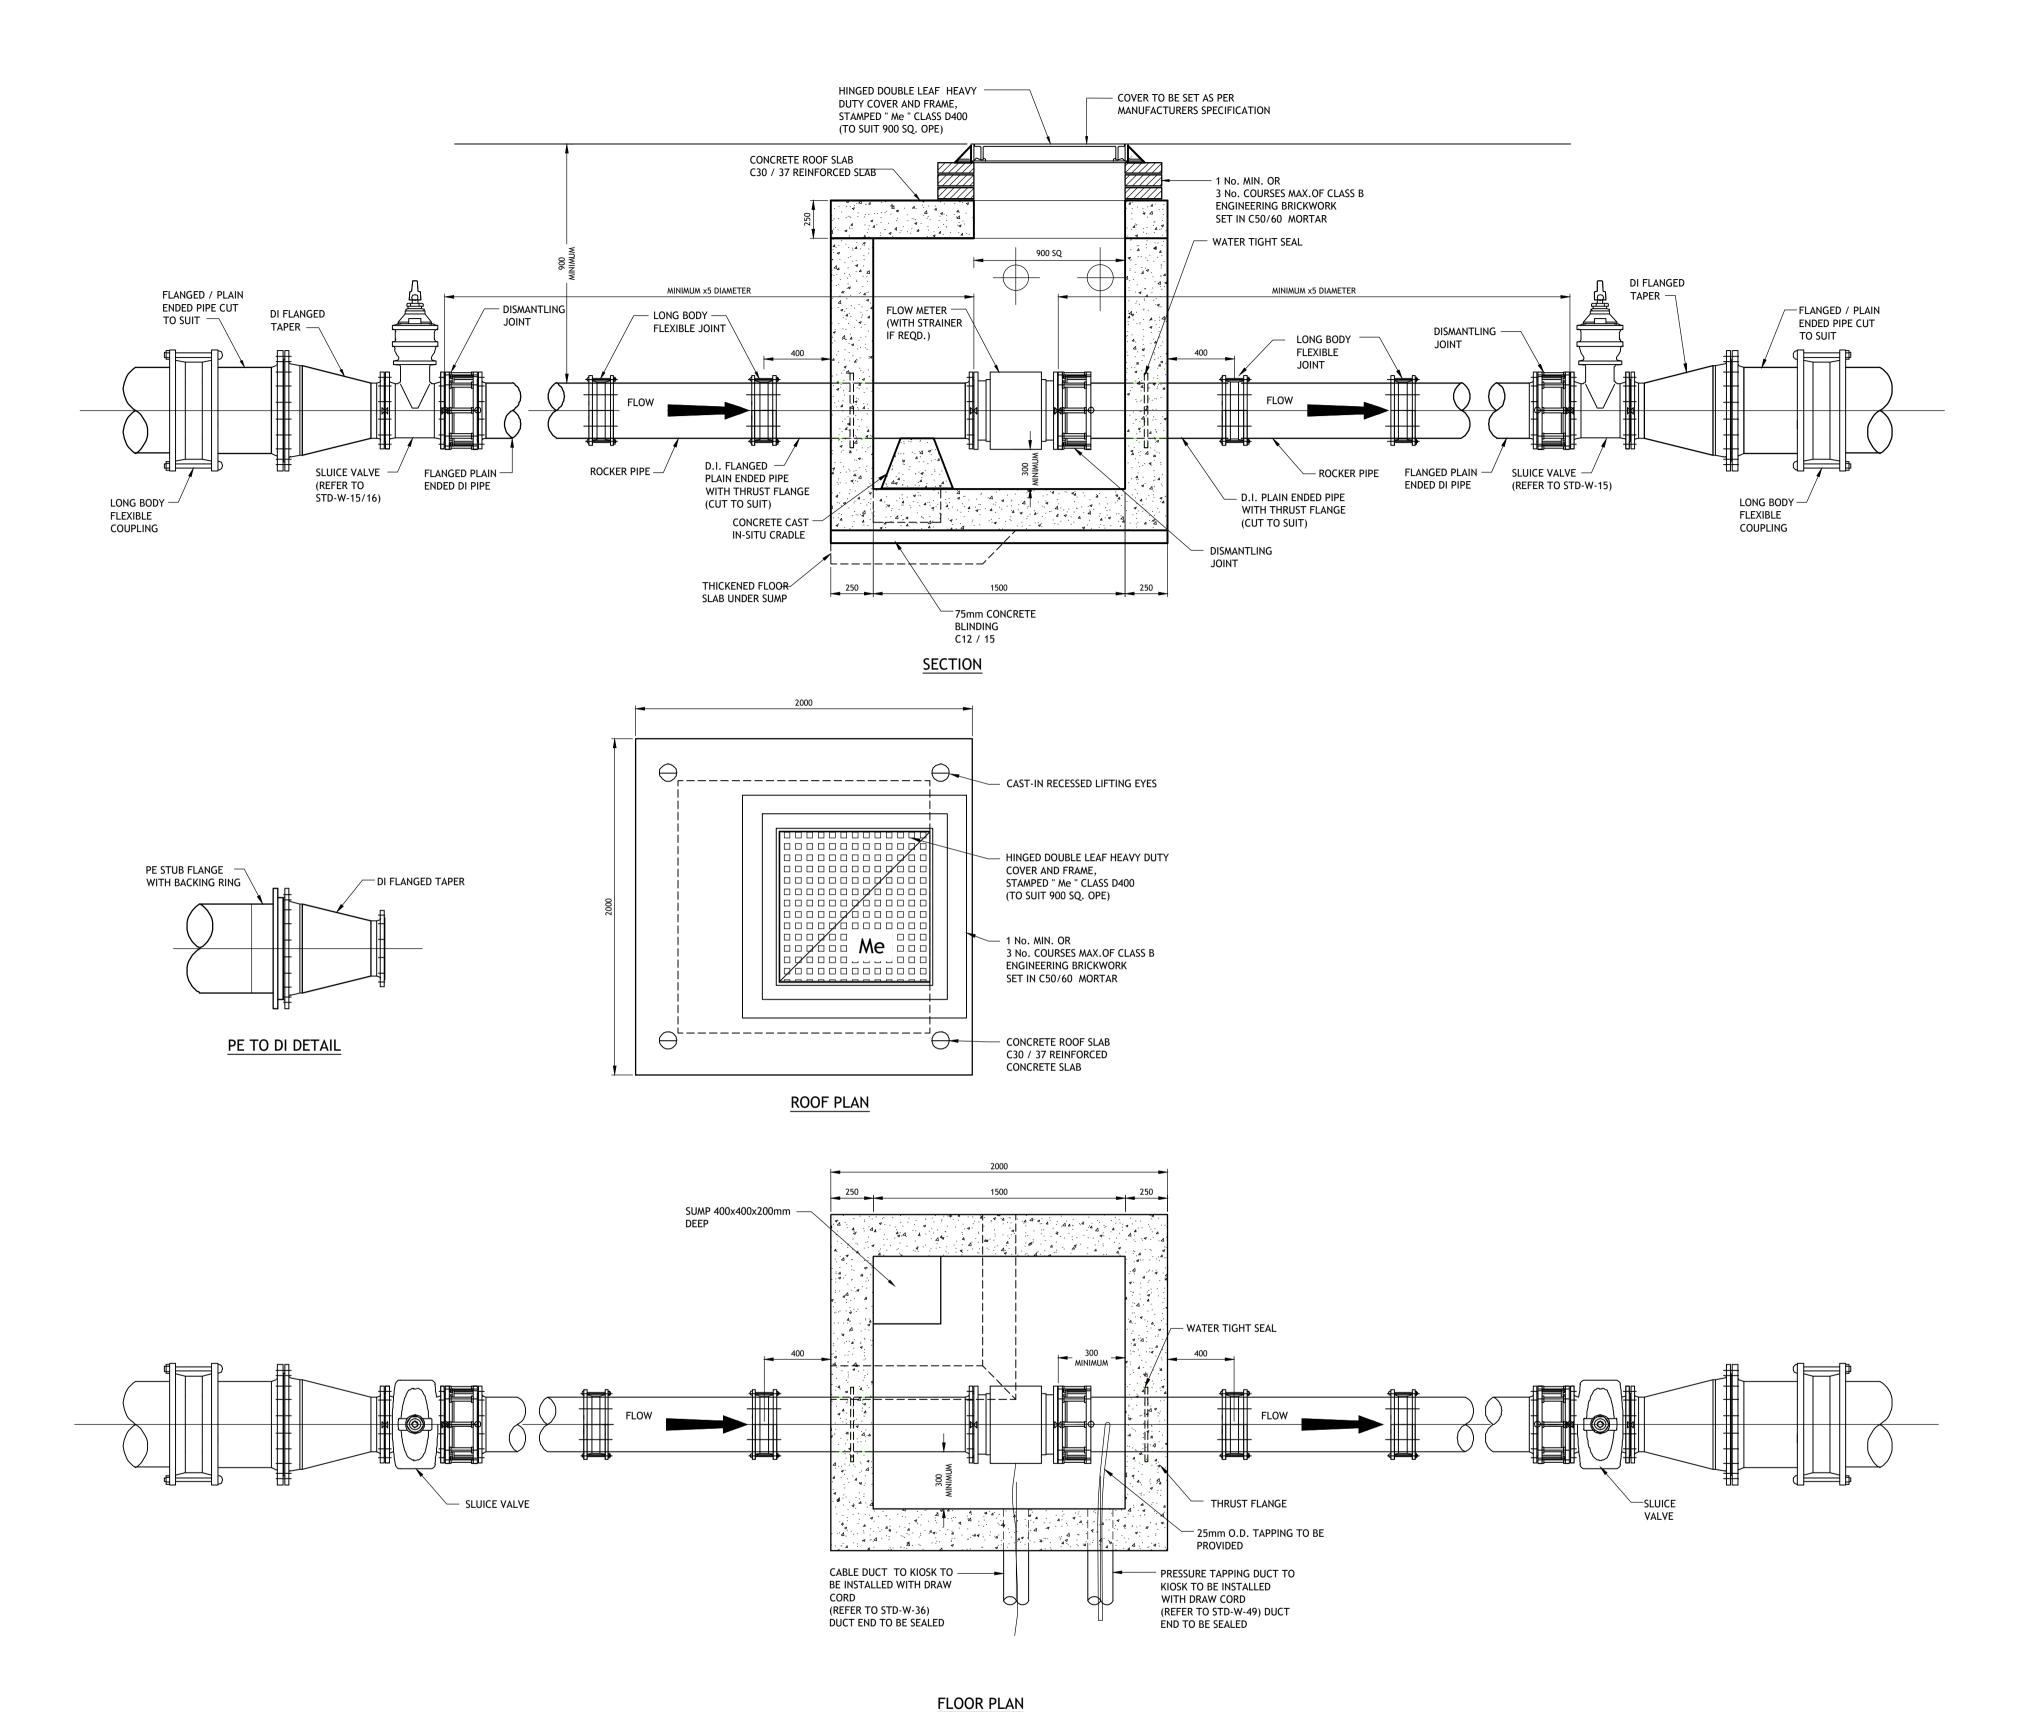

METER CHAMBER (<=300mm DIA.)

NOTES:

1. ALL DIMENSIONS ARE IN MILLIMETERS (mm) UNLESS NOTED OTHERWISE.

- 2. STRUCTURAL DESIGN AND REINFORCEMENT DETAIL TO BE PROVIDED BY THE DEVELOPER AND SUBMITTED TO IRISH WATER FOR REVIEW .
- 3. CONCRETE FOR FLOW METER CHAMBER TO BE C30 / 37.
- PRECAST METER CHAMBER (WITH CONCRETE SURROUND) MAY BE USED SUBJECT TO APPROVAL FROM IRISH WATER.
- METER CHAMBER SHALL BE COVERED WITH APPROVED HEAVY DUTY METAL COVERS TO IS EN 124: 1994 RATING D400. COVER AND FRAME SHALL BE SUITABLE FOR ROAD AND TRAFFIC CONDITIONS AND IS SUBJECT TO THE APPROVAL OF IRISH WATER.
- 6. 200mm ALL ROUND, 100mm DEEP CONCRETE PLINTH WITH PROTECTIVE STAINLESS STEEL METAL BAND AROUND COVER IN GRASS AREAS.
- 7. ANTI CORROSION TAPE TO BE PROVIDED AROUND BURIED FLANGES.
- 8. DUCTILE IRON PIPES AND FITTINGS TO BE IN ACCORDANCE WITH IS EN 545. PE PIPES AND FITTINGS TO BE IN ACCORDANCE WITH IS EN 12201:2011.
- 9. ALL CHAMBERS TO BE CHECKED FOR UPLIFT BY THE DEVELOPER BASED ON GROUND CONDITIONS WITHIN THE SITE. SHOULD ANTI FLOATATION MEASURES BE REQUIRED THEY SHALL BE SUBJECT TO APPROVAL FROM IRISH
- 10. PIPEWORK TO BE DOWNSIZED TO ACCOMMODATE THE REQUIRED RANGE OF THE FLOW METER. STRAIGHT PIPE LENGTHS UPSTREAM AND DOWNSTREAM OF THE METER TO BE PROVIDED. IF THE METER IS NOT CAPABLE OF ACCURATE NIGHT FLOW MEASUREMENTS, A BY-PASS FLOW METER SHALL BE PROVIDED WITH APPROPRIATE VALVES, FITTINGS AND PIPEWORK.
- 11. ALL CONCRETE TO BE IN ACCORDANCE WITH IS EN 206.