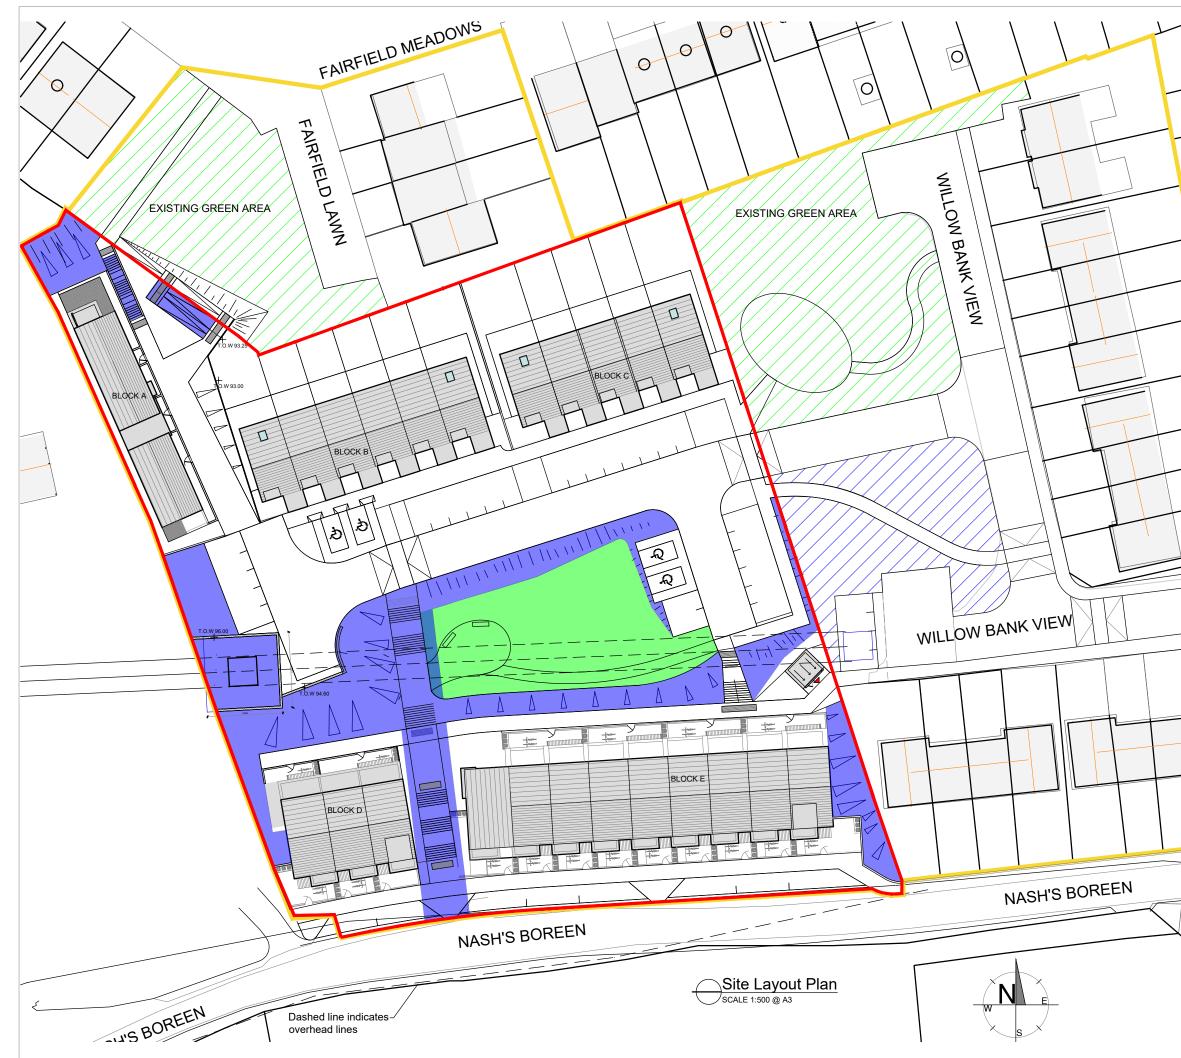

## LEGEND

## Red Line Density:

Total Site Area (Red Line) = 7051.6m<sup>2</sup>/ 0.70HA

Areas To Be Discounted When Calculating Density i.e. Embankments Resulting From Steep Contours & ESB Tower e.t.c. (Hatched Solid Blue) = 1231m<sup>2</sup>

Site Developable Area = 7051.6m<sup>2</sup> - 1231m<sup>2</sup> = **5820.6m<sup>2</sup>** / 0.58HA

Site Development Density (34 Housing Units /0.58HA Site Developable Area) = 58 units per ha

Red Line Amenity Space: Site Developable Area = 5820.6m<sup>2</sup>/ 0.58HA

Useable New Amenity Space (Area With Gradient 1:40 Or Less, Hatched Solid Green) =  $500m^2/0.05HA$ 

% of New Amenity Space In Red Line (Amenity Space ÷ Developable Area) =  $500m^2 \div 5820.6m^2$ = 8.6%

## Yellow Line Density:

Total Integrated Site & Adjoining Local Area (Yellow) = 14730m<sup>2</sup> / 1.47HA

Areas To Be Discounted When Calculating Density i.e Embankments Resulting From Steep Contours & ESB Tower e.t.c. (Hatched Solid Blue & Dashed Blue) = 1231m<sup>2</sup> + 472m<sup>2</sup> = 1703m<sup>2</sup>/ 0.17HA

Site & Adjoining Local Developable Area =  $14730m^2 - 1703m^2$  =  $13027m^2/ 1.30HA$ 

Site Development & Adjoining Local Area Density (56 Housing Units /1.30HA Site Developable Area & Adjoining Local Area) = <u>38 units per ha</u>

Yellow Line Amenity Space:

Site & Adjoining Local Developable Area = 14730m<sup>2</sup> - 1703m<sup>2</sup> = 13027m<sup>2</sup>/ 1.30HA

Useable New Amenity Space To Be Integrated Shared With Existing Local Amenity Space With Improvements Proposed (Area With Gradient 1:40 Or Less, Hatched Solid Green & Dashed Green) = 500m<sup>2</sup> + 1698.3m<sup>2</sup> = 2198.3m<sup>2</sup>/ 0.21HA

% of New & Shared Existing Amenity Space of Developable Area & Adjoining Local Area = 2198.3m<sup>2</sup> ÷ 13027m<sup>2</sup> = <u>14.9%</u>

|  | _ |
|--|---|
|  |   |
|  |   |
|  |   |
|  |   |
|  |   |
|  |   |
|  |   |
|  |   |

Area to be discounted

Shared Existing Green Area to be included

Adjoining Local Area to be discounted

New Green Area to be included

**Development Area** 

Revision to Red Line

10

Description Date