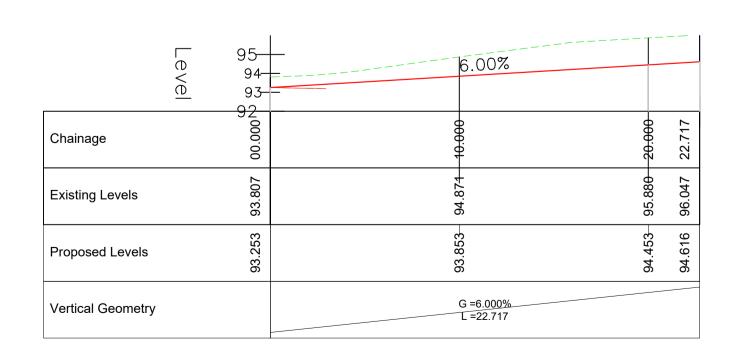

## MAIN ACCESS ROAD - LONGSECTION



## PATHWAY NO.1 - LONGSECTION



# PATHWAY NO.2 - LONGSECTION

## **ROAD NO.2 - LONGSECTION**



|                   | 100<br>99<br>98<br>97<br>96<br>95<br>94<br>0<br>93<br>92<br>0<br>91<br>90<br>89<br>88<br>87<br>86 | -              | <br>6.08%               |                    |        |
|-------------------|---------------------------------------------------------------------------------------------------|----------------|-------------------------|--------------------|--------|
| Chainage          | 85<br>000:00                                                                                      |                | 20:000                  | 30.989             | 39.233 |
| Existing Levels   | 94.664                                                                                            | 93 870         | 92.349                  | 91.08 <del>5</del> | 89.592 |
| Proposed Levels