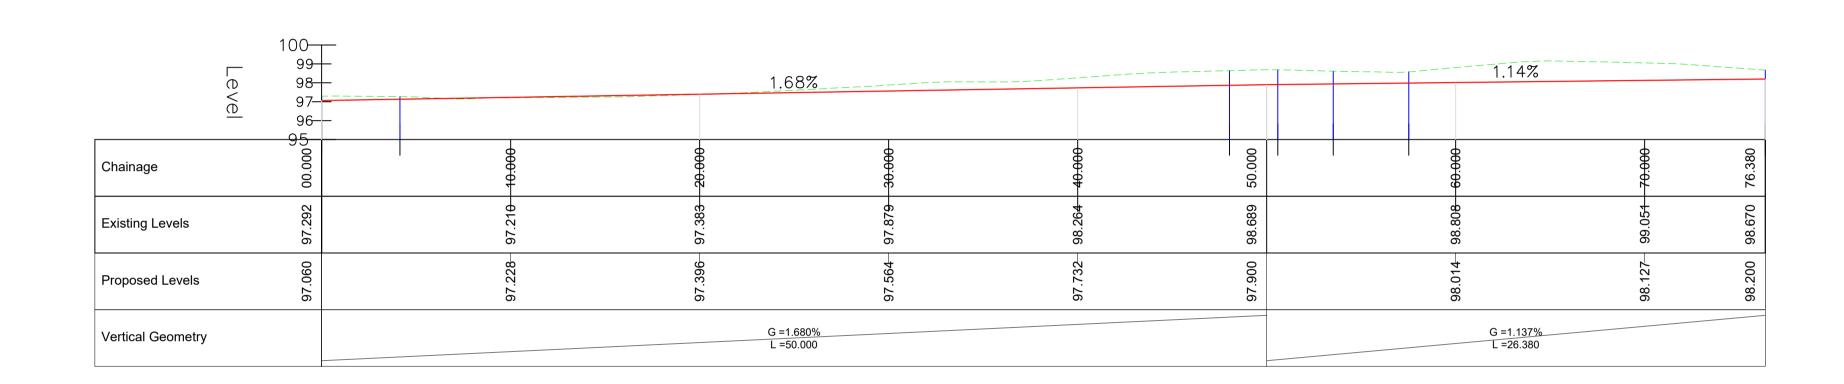

## MAIN ACCESS ROAD - LONGSECTION



## PATHWAY NO.1 - LONGSECTION



# PATHWAY NO.2 - LONGSECTION

## **ROAD NO.2 - LONGSECTION**



|                   | 100<br>99<br>98<br>97<br>96<br>95<br>94<br>0<br>93<br>92<br>0<br>91<br>90<br>89<br>88<br>87<br>86 | -              | <br>6.08%               |                    |        |
|-------------------|---------------------------------------------------------------------------------------------------|----------------|-------------------------|--------------------|--------|
| Chainage          | 85<br>000:00                                                                                      |                | 20:000                  | 30.989             | 39.233 |
| Existing Levels   | 94.664                                                                                            | 93 870         | 92.349