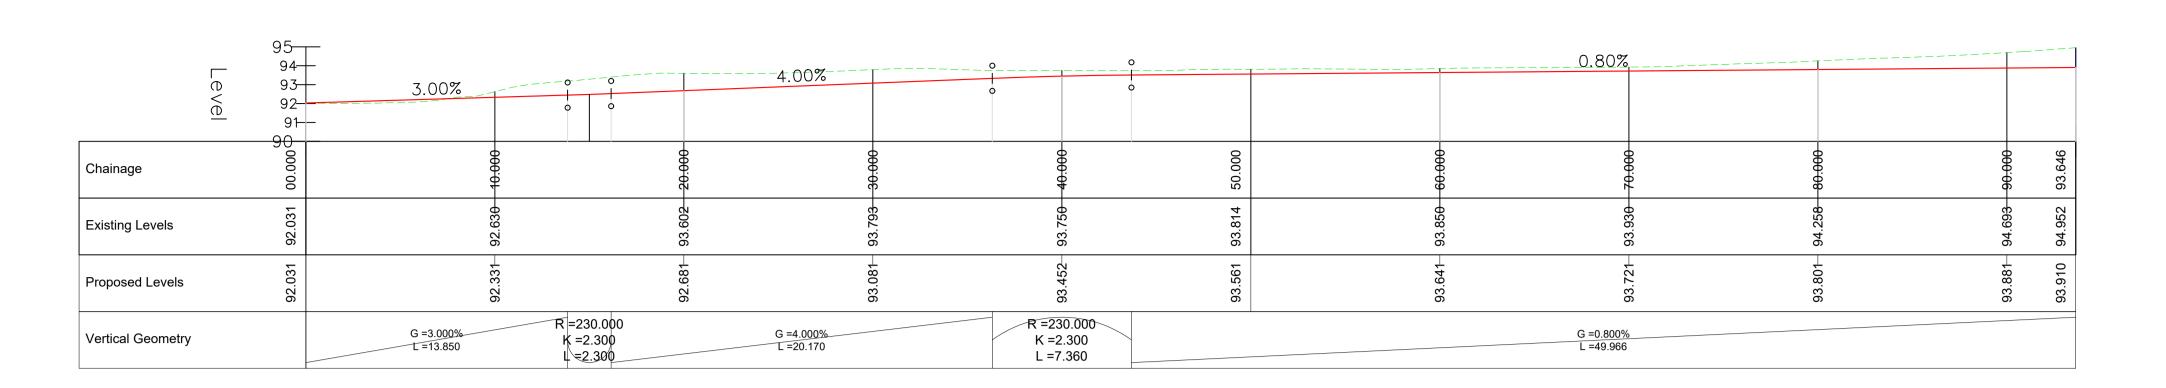

## MAIN ACCESS ROAD - LONGSECTION



## PATHWAY NO.1 - LONGSECTION



# PATHWAY NO.2 - LONGSECTION

## **ROAD NO.2 - LONGSECTION**



|                   | 100<br>99<br>98<br>97<br>96<br>95<br>94<br>0<br>93<br>92<br>0<br>91<br>90<br>89<br>88<br>87<br>86 | -              | <br>6.08%               |                    |        |
|-------------------|---------------------------------------------------------------------------------------------------|----------------|-------------------------|--------------------|--------|
| Chainage          | 85<br>000:00                                                                                      |                | 20:000                  | 30.989             | 39.233 |
| Existing Levels   | 94.664