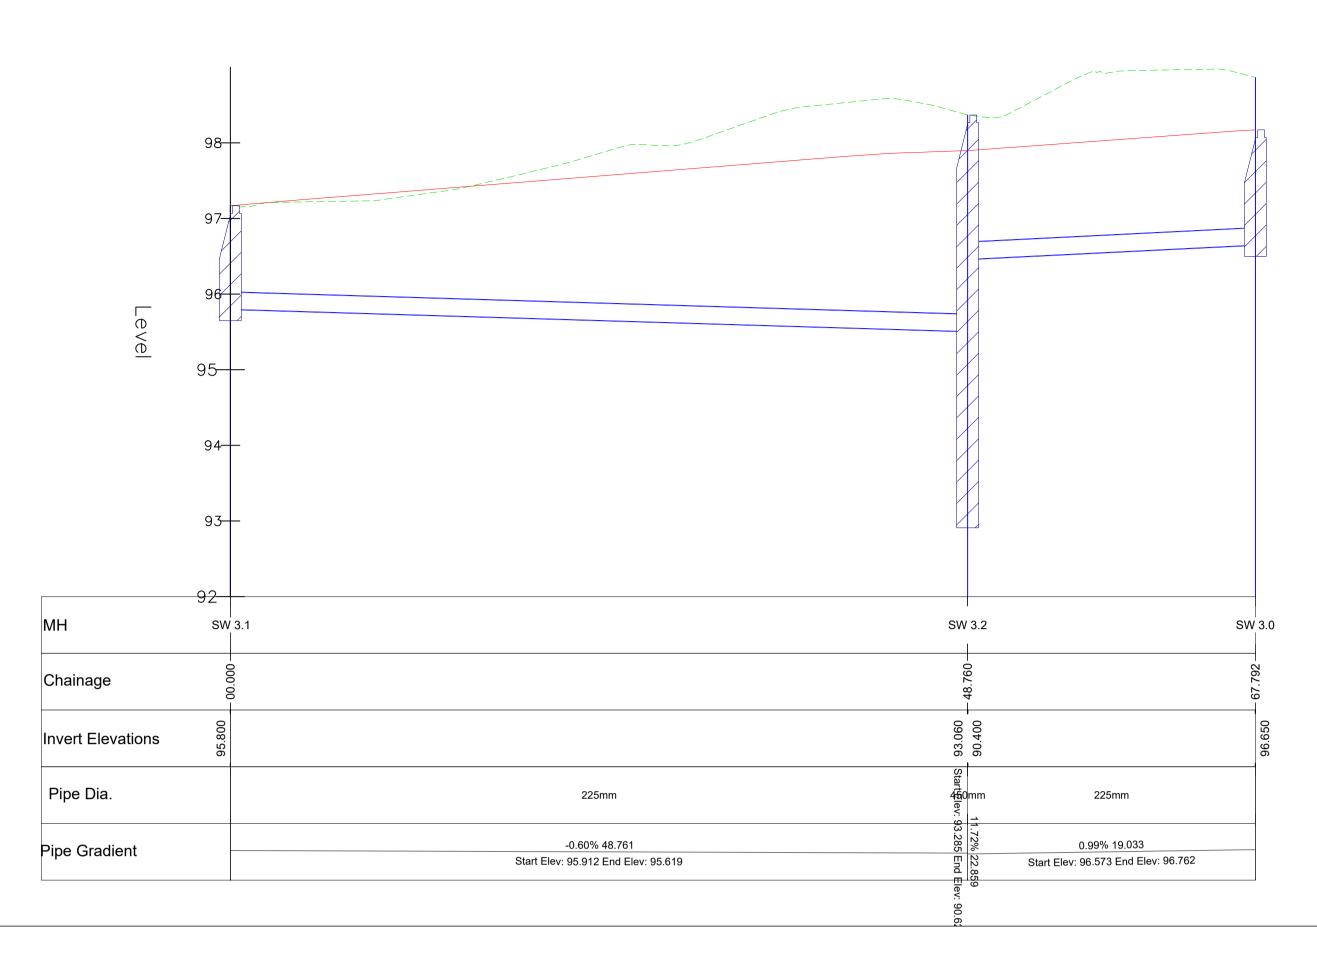

## Scale: H: 1:500, V; 1:40 @ A3



## STORM SEWER NO.3 - LONGSECTION

## STORM SEWER NO.4 - LONGSECTION

| Do r                                                    |                                                   | ons in me                                                    |                                                                          |                                                                                                                                                      |                                                                                                                                                                                            |
|---------------------------------------------------------|-------------------------------------------