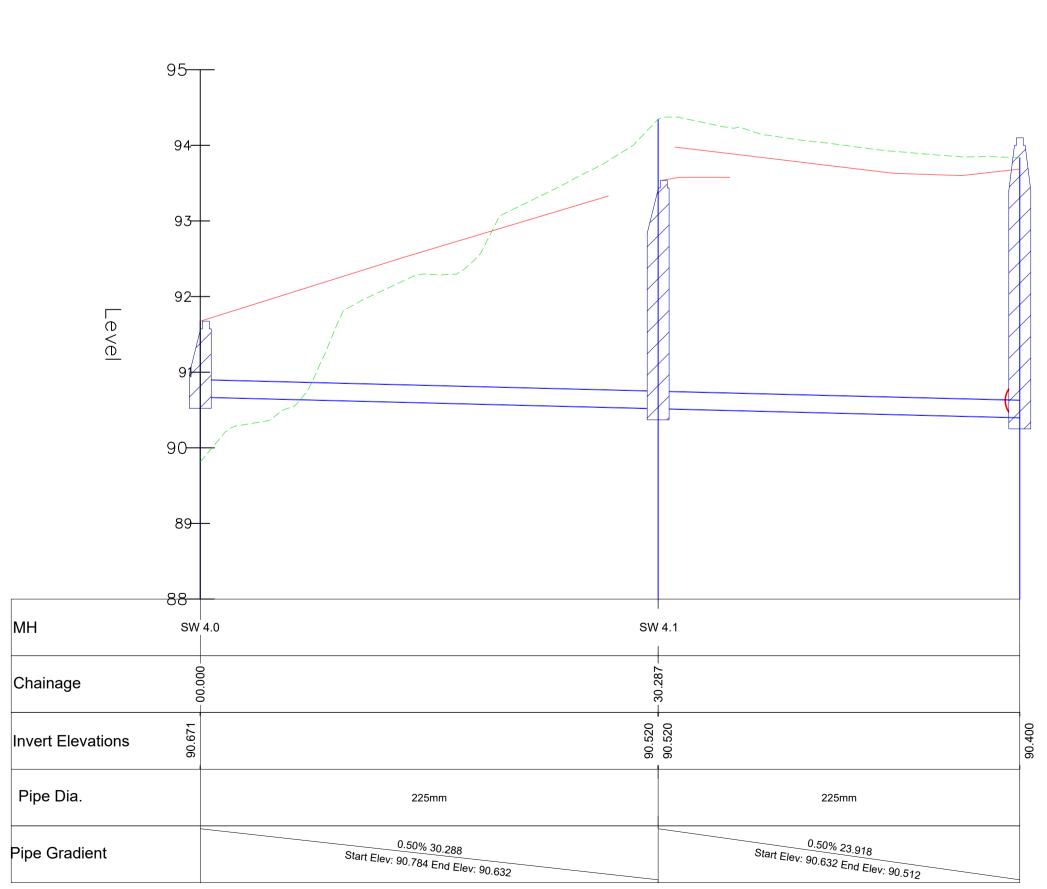

## STORM SEWER NO.4 - LONGSECTION

| Do r                                                    |                                                   | ons in me                                                    |                                                                          |                                                                                                                                                      |                                                                                                                                                                                            |
|---------------------------------------------------------|---------------------------------------------------|--------------------------------------------------------------|--------------------------------------------------------------------------|------------------------------------------------------------------------------------------------------------------------------------------------------|--------------------------------------------------------------------------------------------------------------------------------------------------------------------------------------------|
| Do r                                                    | IIMANSI                                           |                                                              | - 4                                                                      |                                                                                                                                                      |                                                                                                                                                                                            |
|                                                         | not scal                                          | le from dr                                                   | rawing.                                                                  |                                                                                                                                                      | vith designs office                                                                                                                                                                        |
| . 01 0                                                  | any dis                                           | crepancie                                                    | es found pleas                                                           | se consult v                                                                                                                                         | vith design office.                                                                                                                                                                        |
|                                                         |                                                   |                                                              |                                                                          |                                                                                                                                                      | ss areas, shall be<br>nm all round and                                                                                                                                                     |
|                                                         | 100mm                                             | n deep                                                       | formed with                                                              | n C20/25                                                                                                                                             | concrete, 20mm<br>naterial. The plinth                                                                                                                                                     |
|                                                         | shall in                                          | ncorporat                                                    | te mild steel                                                            | reinforceme                                                                                                                                          | ent links and shall<br>nal perimeter. See                                                                                                                                                  |
|                                                         |                                                   | n 3.13 of                                                    |                                                                          |                                                                                                                                                      | Practice for further                                                                                                                                                                       |
|                                                         |                                                   |                                                              | be uPVC                                                                  |                                                                                                                                                      |                                                                                                                                                                                            |
| Leg                                                     | end                                               |                                                              |                                                                          |                                                                                                                                                      |                                                                                                                                                                                            |
|                                                         |                                                   | E>                                                           | kisting Ground                                                           |                                                                                                                                                      |                                                                                                                                                                                            |
|                                                         |                                                   | Pr                                                           | oposed Grour                                                             | nd                                                                                                                                                   |                                                                                                                                                                                            |
|                                                         |                                                   |                                                              |                                                                          |                                                                                                                                                      |                                                                                                                                                                                            |
|                                                         |                                                   |                                                              |                                                                          |                                                                                                                                                      |                                                                                                                                                                                            |
|                                                         |                                                   |                                                              |                                                                          |                                                                                                                                                      |                                                                                                                                                                                            |
|                                                         |                                                   |                                                              |                                                                          |                                                                                                                                                      |                                                                                                                                                                                            |
|                                                         |                                                   |                                                              |                                                                          |                                                                                                                                                      |                                                                                                                                                                                            |
|                                                         |                                                   |                                                              |                                                                          |                                                                                                                                                      |                                                                                                                                                                                            |
|                                                         |                                                   |                                                              |                                                                          |                                                                                                                                                      |                                                                                                                                                                                            |
|                                                         |                                                   |                                                              |                                                                          |                                                                                                                                                      |                                                                                                                                                                                            |
|                                                         |                                                   |                                                              |                                                                          |                                                                                                                                                      |                                                                                                                                                                                            |
|                                                         |                                                   |                                                              |                                                                          |                                                                                                                                                      |                                                                                                                                                                                            |
|                                                         |                                                   |                                                              |                                                                          |                                                                                                                                                      |                                                                                                                                                                                            |
|                                                         |                                                   |                                                              |                                                                          |                                                                                                                                                      |                                                                                                                                                                                            |
|                                                         |                                                   |                                                              |                                                                          |                                                                                                                                                      |                                                                                                                                                                                            |
|                                                         |                                                   |                                                              |                                                                          |                                                                                                                                                      |                                                                                                                                                                                            |
|                                                         |                                                   |                                                              |                                                                          |                                                                                                                                                      |                                                                                                                                                                                            |
|                                                         |                                                   |                                                              |                                                                          |                                                                                                                                                      |                                                                                                                                                                                            |
|                                                         |                                                   |                                                              |                                                                          |                                                                                                                                                      |                                                                                                                                                                                            |
|                                                         |                                                   |                                                              |                                                                          |                                                                                                                                                      |                                                                                                                                                                                            |
|                                                         |                                                   |                                                              |                                                                          |                                                                                                                                                      |                                                                                                                                                                                            |
|                                                         |                                                   |                                                              |                                                                          |                                                                                                                                                      |                                                                                                                                                                                            |
|                                                         |                                                   |                                                              |                                                                          |                                                                                                                                                      |                                                                                                                                                                                            |
|                                                         |                                                   |                                                              |                                                                          |                                                                                                                                                      |                                                                                                                                                                                            |
|                                                         |                                                   |                                                              |                                                                          |                                                                                                                                                      |                                                                                                                                                                                            |
|                                                         |                                                   |                                                              |                                                                          |                                                                                                                                                      |                                                                                                                                                                                            |
|                                                         |                                                   |                                                              |                                                                          |                                                                                                                                                      |                                                                                                                                                                                            |
|                                                         |                                                   |                                                              |                                                                          |                                                                                                                                                      |                                                                                                                                                                                            |
|                                                         |                                                   |                                                              |                                                                          |                                                                                                                                                      |                                                                                                                                                                                            |
|                                                         |                                                   |                                                              |                                                                          |                                                                                                                                                      |                                                                                                                                                                                            |
|                                                         |                                                   |                                                              |                                                                          |                                                                                                                                                      |                                                                                                                                                                                            |
|                                                         |                                                   |                                                              |                                                                          |                                                                                                                                                      |                                                                                                                                                                                            |
|                                                         |                                                   |                                                              |                                                                          |                                                                                                                                                      |                                                                                                                                                                                            |
| Pov                                                     | Rv                                                | Date                                                         | Descript                                                                 | ion                                                                                                                                                  |                                                                                                                                                                                            |
| Rev                                                     | Ву                                                | Date                                                         | Descript                                                                 | ion                                                                                                                                                  |                                                                                                                                                                                            |
| Rev                                                     | By                                                | Date                                                         | Descript                                                                 | ion                                                                                                                                                  |                                                                                                                                                                                            |
| Rev                                                     | By                                                | Date                                                         | Descript                                                                 | ion                                                                                                                                                  |                                                                                                                                                                                            |
|                                                         |                                                   |                                                              |                                                                          | ion                                                                                                                                                  |                                                                                                                                                                                            |
|                                                         |                                                   | Date                                                         |                                                                          | ion                                                                                                                                                  |                                                                                                                                                                                            |
| Drav                                                    |                                                   | Status                                                       |                                                                          |                                                                                                                                                      |                                                                                                                                                                                            |
| Drav                                                    | wing<br>ect T                                     | Status<br>Title:                                             | PLAN<br>elopment, N                                                      | INING<br>Nash's B                                                                                                                                    | oreen, Fair Hill,                                                                                                                                                                          |
| Drav<br>Proj<br>Ho                                      | wing<br>ect T                                     | Status<br>Fitle:<br>g Deve                                   | PLAN                                                                     | INING<br>Nash's B                                                                                                                                    |                                                                                                                                                                                            |
| Drav<br>Proj<br>Ho                                      | wing<br>ect T                                     | Status<br>Title:                                             | PLAN<br>elopment, N<br>Cork                                              | INING<br>Nash's B<br>City                                                                                                                            | oreen, Fair Hill,                                                                                                                                                                          |
| Drav<br>Proj<br>Ho                                      | wing<br>ect T                                     | Status<br>Fitle:<br>g Deve                                   | PLAN<br>PLAN<br>elopment, N<br>Cork                                      | INING<br>Nash's B<br>City                                                                                                                            | oreen, Fair Hill,<br>9 Sections                                                                                                                                                            |
| Drav<br>Proj<br>Ha                                      | wing<br>ect T<br>ousing<br>wing                   | Status<br>Fitle:<br>g Deve                                   | PLAN<br>PLAN<br>elopment, N<br>Cork                                      | INING<br>Nash's B<br>City<br>wer Long                                                                                                                | oreen, Fair Hill,<br>9 Sections                                                                                                                                                            |
| Drav<br>Proj<br>Ho                                      | wing<br>ect T<br>ousing<br>wing                   | Status<br>Fitle:<br>g Deve                                   | PLAN<br>PLAN<br>Cork<br>Storm Sev<br>(St                                 | INING<br>Nash's B<br>City<br>wer Long<br>neet 2 of                                                                                                   | oreen, Fair Hill,<br>9 Sections<br>2)                                                                                                                                                      |
| Drav<br>Proj<br>Ha                                      | wing<br>ect T<br>ousing<br>wing                   | Status<br>Fitle:<br>g Deve                                   | PLAN<br>PLAN<br>Cork<br>Storm Sev<br>(St                                 | INING<br>Nash's B<br>City<br>wer Long                                                                                                                | oreen, Fair Hill,<br>9 Sections<br>2)                                                                                                                                                      |
| Drav<br>Proj<br>Ha                                      | wing<br>ect T<br>ousing<br>wing                   | Status<br>Fitle:<br>g Deve                                   | PLAN<br>PLAN<br>PLAN<br>Cork<br>Storm Sev<br>(Sł<br>Cork Cit             | INING<br>Nash's B<br>City<br>wer Long<br>neet 2 of                                                                                                   | oreen, Fair Hill,<br>9 Sections<br>2)<br>il                                                                                                                                                |
| Drav<br>Proj<br>Ha                                      | wing<br>ect T<br>ousing<br>wing                   | Status<br>Fitle:<br>g Deve                                   | PLAN<br>PLAN<br>PLAN<br>Cork<br>Storm Sev<br>(St<br>Cork Cit             | INING<br>Nash's B<br>City<br>wer Long<br>neet 2 of<br>ty Counc                                                                                       | oreen, Fair Hill,<br>9 Sections<br>2)                                                                                                                                                      |
| Drav<br>Proj<br>Ha                                      | wing<br>ect T<br>ousing<br>wing                   | Status<br>Fitle:<br>g Deve                                   | PLAN<br>PLAN<br>PLAN<br>Cork<br>Storm Sev<br>(St<br>Cork Cit             | INING<br>Nash's B<br>City<br>wer Long<br>neet 2 of<br>cy Counc<br>cy Counc<br>H <b>.H.L &amp; A</b><br>onsultin<br>House,                            | oreen, Fair Hill,<br>9 Sections<br>2)<br>il                                                                                                                                                |
| Drav<br>Proj<br>Ha                                      | wing<br>ect T<br>ousing<br>wing                   | Status<br>Fitle:<br>g Deve                                   | PLAN<br>PLAN<br>PLAN<br>Cork<br>Storm Sev<br>(St<br>Cork Cit             | INING<br>Vash's B<br>City<br>wer Long<br>neet 2 of<br>ty Counc<br>ty Counc<br>ty Counc                                                               | oreen, Fair Hill,<br>g Sections<br>2)<br>iil<br>Associates Ltd<br>g Engineers<br>Tel: 021-4840214                                                                                          |
| Drav<br>Proj<br>Ha<br>Drav                              | ving<br>ect T<br>ousing<br>wing<br>nt:            | Status<br>Title:<br>g Deve<br>Title:                         | PLAN<br>PLAN<br>PLAN<br>Cork<br>Storm Sev<br>(St<br>Cork Cit             | INING<br>Vash's B<br>City<br>wer Long<br>neet 2 of<br>ty Counc<br>ty Counc<br>ty Counc                                                               | oreen, Fair Hill,<br>g Sections<br>(2)<br>il<br>Associates Ltd<br>g Engineers<br>Tel: 021-4840214<br>Fax: 021-4840215<br>E-Mail:info@mhl.ie                                                |
| Drav<br>Proj<br>Ho<br>Drav<br>Clie                      | wing<br>ect T<br>ousing<br>wing<br>nt:            | Status<br>Fitle:<br>g Deve<br>Title:                         | PLAN<br>PLAN<br>PLAN<br>Cork<br>Storm Sev<br>(St<br>Cork Cit<br>Cork Cit | INING<br>Nash's B<br>City<br>wer Long<br>neet 2 of<br>cy Counc<br>I.H.L & A<br>onsultin<br><sup>House,<br/>et,<br/>ad,</sup>                         | oreen, Fair Hill,<br>g Sections<br>2)<br>il<br>Associates Ltd<br>g Engineers<br>Tel: 021-4840214<br>Fax: 021-4840215                                                                       |
| Drav<br>Proj<br>Ho<br>Drav<br>Clie                      | wing<br>ect T<br>ousing<br>wing<br>nt:            | Status<br>Fitle:<br>g Deve<br>Title:                         | PLAN<br>PLAN<br>PLAN<br>Cork<br>Storm Sev<br>(St<br>Cork Cit             | INING<br>Vash's B<br>City<br>wer Long<br>neet 2 of<br>cy Counc<br>cy Counc<br>l. <b>H.L &amp; A</b><br>onsultin<br><sup>House,<br/>et,<br/>ad,</sup> | oreen, Fair Hill,<br>g Sections<br>2)<br>iii<br>Associates Ltd<br>g Engineers<br>Tel: 021-4840214<br>Fax: 021-4840214<br>Fax: 021-4840215<br>E-Mail:info@mhl.ie                            |
| Drav<br>Proj<br>Ho<br>Drav<br>Clie                      | wing<br>ect T<br>ousing<br>wing<br>nt:            | Status<br>Fitle:<br>g Deve<br>Title:                         | PLAN<br>PLAN<br>PLAN<br>Cork<br>Storm Sev<br>(St<br>Cork Cit<br>Cork Cit | INING<br>Vash's B<br>City<br>wer Long<br>heet 2 of<br>cy Counc<br>L.H.L & A<br>onsultin<br>House,<br>et,<br>ad,<br>GW<br>Date:                       | oreen, Fair Hill,<br>9 Sections<br>2)<br>il<br>Associates Ltd<br>9 Engineers<br>Tel: 021-4840214<br>Fax: 021-4840215<br>E-Mail:info@mhl.ie<br>Checked:<br>KM                               |
| Drav<br>Proj<br>Ha<br>Drav<br>Clie<br>Des<br>Sca<br>Job | ect T<br>busing<br>wing<br>nt:<br>ignec<br>le: H: | Status<br>Title:<br>g Deve<br>Title:<br>I:<br>GW<br>1:500, 7 | PLAN<br>PLAN<br>PLAN<br>Cork<br>Storm Sev<br>(St<br>Cork Cit<br>Cork Cit | INING<br>Nash's B<br>City<br>wer Long<br>neet 2 of<br>cy Counc<br>I.H.L & A<br>onsultin<br>House,<br>et,<br>ad,<br>GW<br>Date:<br>J No:              | oreen, Fair Hill,<br>Sections<br>2)<br>il<br>Associates Ltd<br>g Engineers<br>Tel: 021-4840214<br>Fax: 021-4840214<br>Fax: 021-4840215<br>E-Mail:info@mhl.ie<br>Checked:<br>KM<br>Feb 2022 |