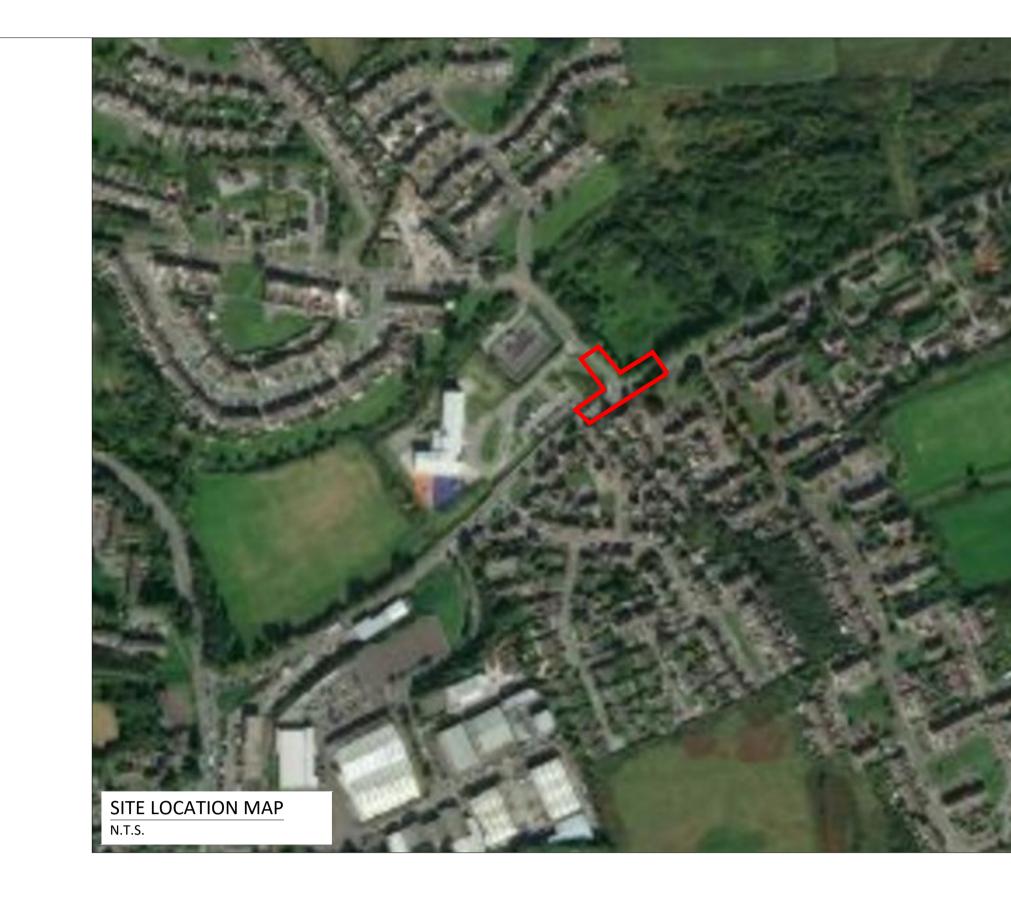

## **TRAFFIC OPERATIONS DIVISION**

Proposed Signalised Pedestrian Crossing Facility on Old Youghal Road in the vicinity of Scoil Cara Junior School

PUBLIC CONSULTATION

Section 38 of the Road Traffic Act 1994 (as amended)

**Drawing Schedule** 

DWG No.TITLE

- 001 Site Location Map
- 002 Layout and Section

ORDNANCE SURVEY OF IRELAND LICENCE NO. CYAL50213875 © GOVERNMENT OF IRELAND

 ORDNANCE SURVEY OF IRELAND LICENCE NO. CTALS0213875 © GOVERNMENT OF IRELAND