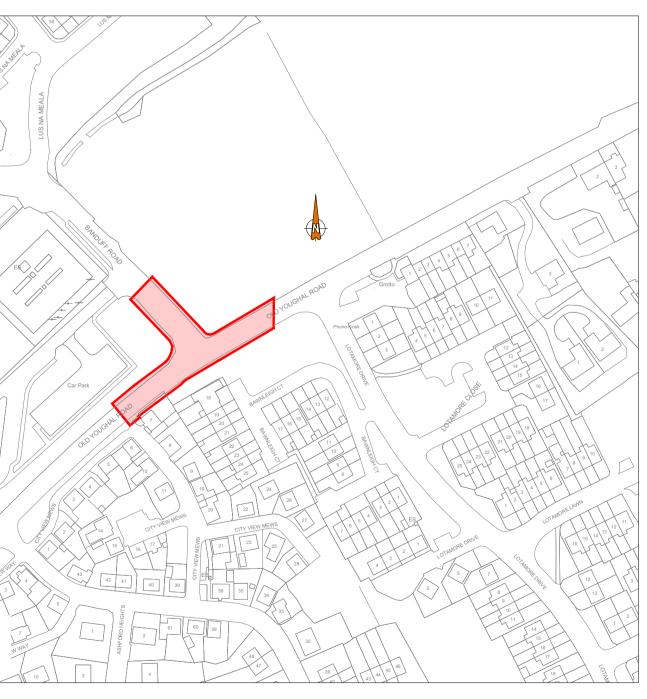

| LEGEND                                                               |                                                                                                                |  |
|----------------------------------------------------------------------|----------------------------------------------------------------------------------------------------------------|--|
| SITE BOUNDARY                                                        |                                                                                                                |  |
| PROPOSED FOOTPATH                                                    |                                                                                                                |  |
| EXISTING BOUNDARY WALL                                               | a statistic and the second |  |
| ROAD SURFACE                                                         |                                                                                                                |  |
| BUFF COLOURED TACTILE<br>PAVING TO CONTROLLED<br>PEDESTRIAN CROSSING |                                                                                                                |  |
| EXISTING GRASS/VEGETATION<br>AREA TO BE RETAINED                     |                                                                                                                |  |
| PRECAST KERB 0-6mm<br>UPSTAND                                        |                                                                                                                |  |
| EXISTING KERB                                                        |                                                                                                                |  |
| PRECAST TRANSITION<br>CONCRETE KERB                                  |                                                                                                                |  |

| Client:<br>Project: | Cork City Council<br>Junction of Banduff Road and Old Youghal |
|---------------------|---------------------------------------------------------------|
| Title:              | Site Layout Plan                                              |
|                     | Driginator Zone Level Type Role Number Status Revision        |
| C1036-              | осsс - xx - xx - sк - с - 0002 S2 P01                         |
| Date: 26            | 5.10.2022 Scale: Shown@ A1 Drn by:RC Chkd by:CW Aprvd by:BH   |