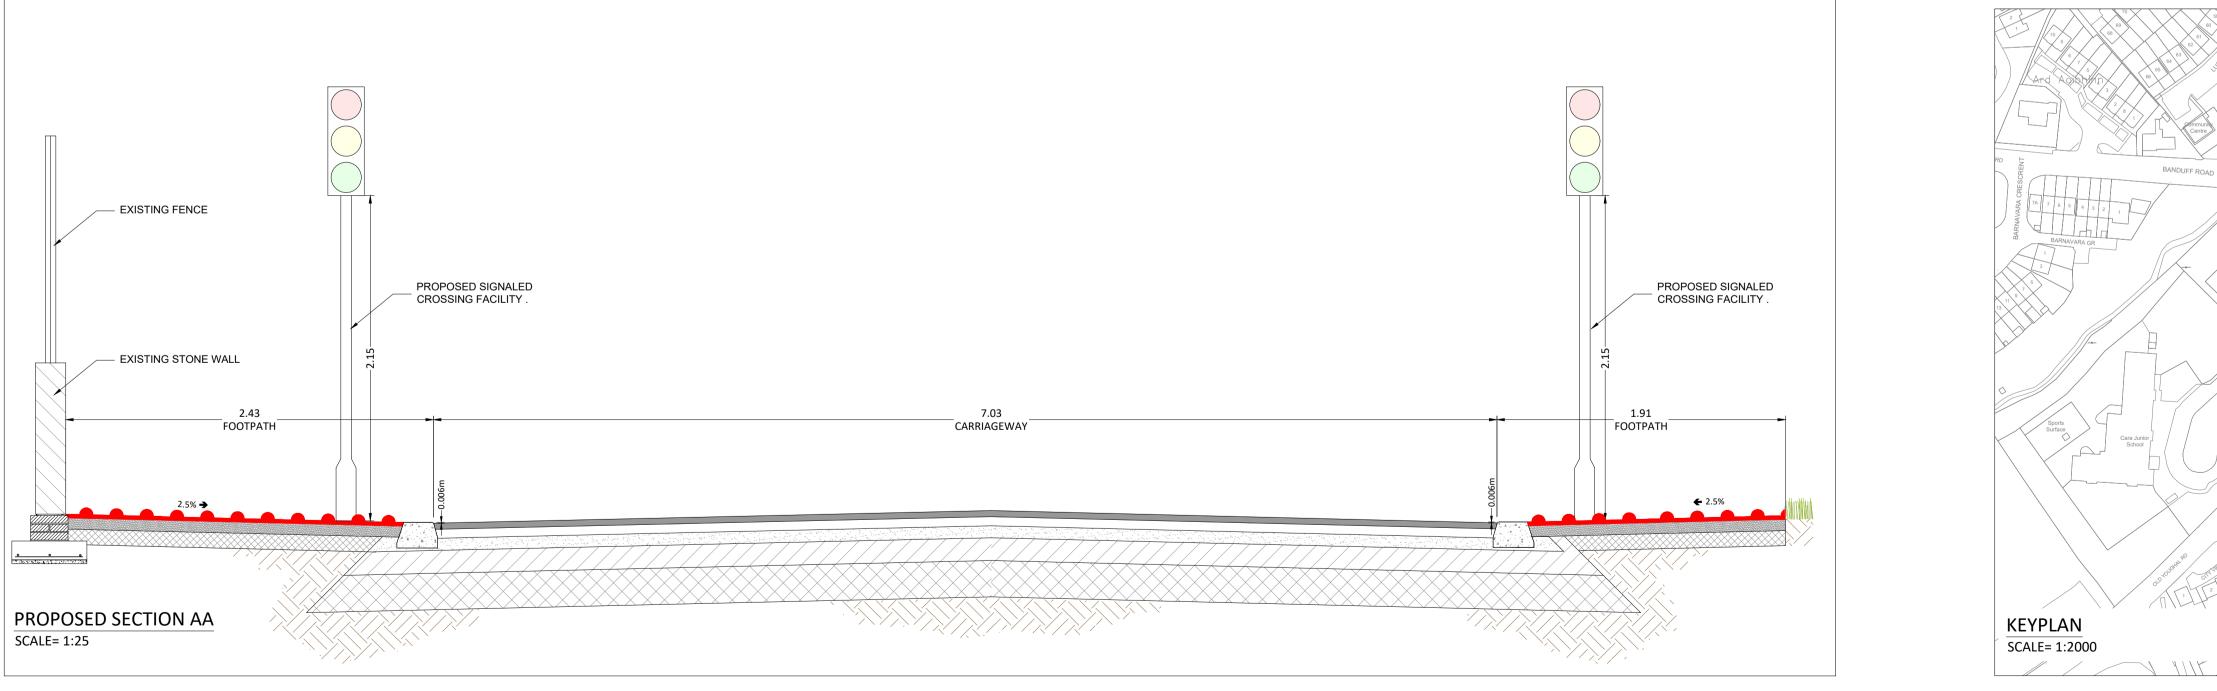

**Drawing Schedule** 

DWG No.TITLE

- 001 Site Location Map
- 002 Layout and Section

ORDNANCE SURVEY OF IRELAND LICENCE NO. CYAL50213875 © GOVERNMENT OF IRELAND

 ORDNANCE SURVEY OF IRELAND LICENCE NO. CTALS0213875 © GOVERNMENT OF IRELAND

| Client:<br>Project: | Cork City Council<br>Junction of Banduff Road and Old Youghal |
|---------------------|---------------------------------------------------------------|
| Title:              | Site Layout Plan                                              |
|                     | Driginator Zone Level Type Role Number Status Revision        |
| C1036-              | осsс - xx - xx - sк - с - 0002 S2 P01                         |
| Date: 26            | 5.10.2022 Scale: Shown@ A1 Drn by:RC Chkd by:CW Aprvd by:BH   |