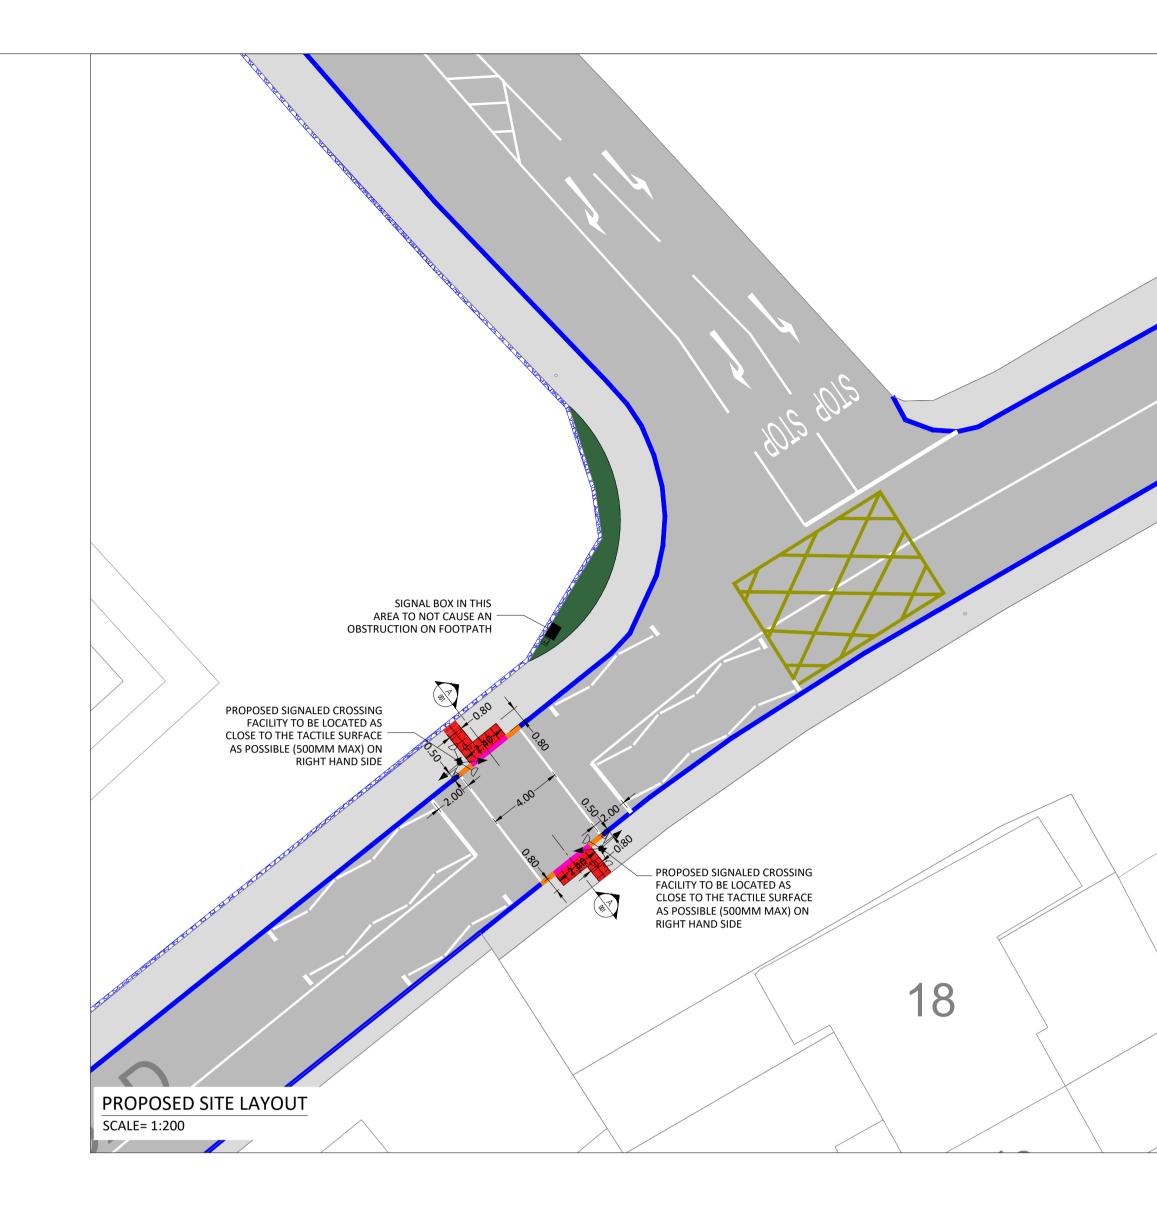

**Drawing Schedule** 

DWG No.TITLE

- 001 Site Location Map
- 002 Layout and Section

ORDNANCE SURVEY OF IRELAND LICENCE NO. CYAL50213875 © GOVERNMENT OF IRELAND

 ORDNANCE SURVEY OF IRELAND LICENCE NO. CTALS0213875 © GOVERNMENT OF IRELAND

| LEGEND                                                               |                                                                                                                |  |
|----------------------------------------------------------------------|----------------------------------------------------------------------------------------------------------------|--|
| SITE BOUNDARY                                                        |                                                                                                                |  |
| PROPOSED FOOTPATH                                                    |                                                                                                                |  |
| EXISTING BOUNDARY WALL                                               | a statistic and the second |  |
| ROAD SURFACE                                                         |                                                                                                                |  |
| BUFF COLOURED TACTILE<br>PAVING TO CONTROLLED<br>PEDESTRIAN CROSSING |                                                                                                                |  |
| EXISTING GRASS/VEGETATION<br>AREA TO BE RETAINED                     |                                                                                                                |  |
| PRECAST KERB 0-6mm<br>UPSTAND                                        |                                                                                                                |  |
| EXISTING KERB                                                        |                                                                                                                |  |
| PRECAST TRANSITION<br>CONCRETE KERB                                  |                                                                                                                |  |

| Client:<br>Project: | Cork City Council<br>Junction of Banduff Road and Old Youghal |
|---------------------|---------------------------------------------------------------|
| Title:              | Site Layout Plan                                              |
|                     | Driginator Zone Level Type Role Number Status Revision        |
| C1036-              | осsс - xx - xx - sк - с - 0002 S2 P01                         |
| Date: 26            | 5.10.2022 Scale: Shown@ A1 Drn by:RC Chkd by:CW Aprvd by:BH   |