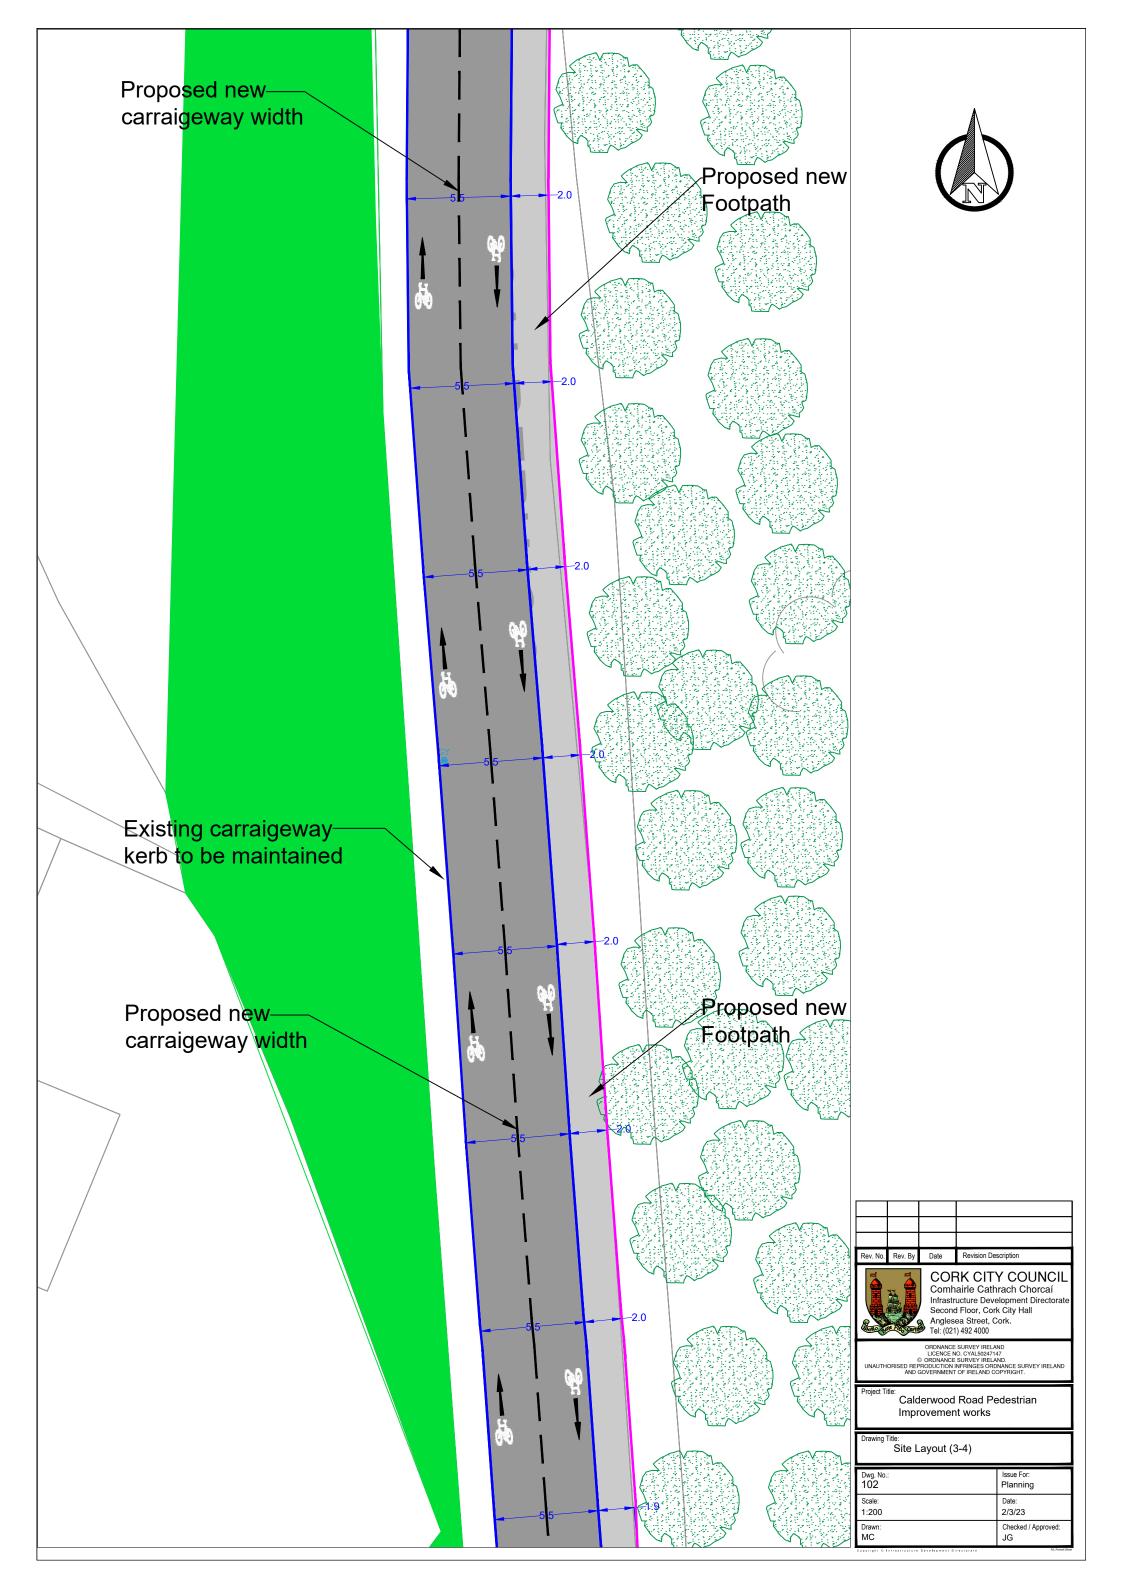

|   |
| Dwg. No.             | :                |                                      |                         | Issue For:<br>Planning                                                    | • |
| Scale:<br>NTS        |                  |                                      |                         | Date: 2/3/23                                                              |   |
| Drawn:               |                  |                                      |                         | Checked / Approved:<br>JG                                                 |   |
| MC                   |                  |                                      |                         |                                                                           |   |