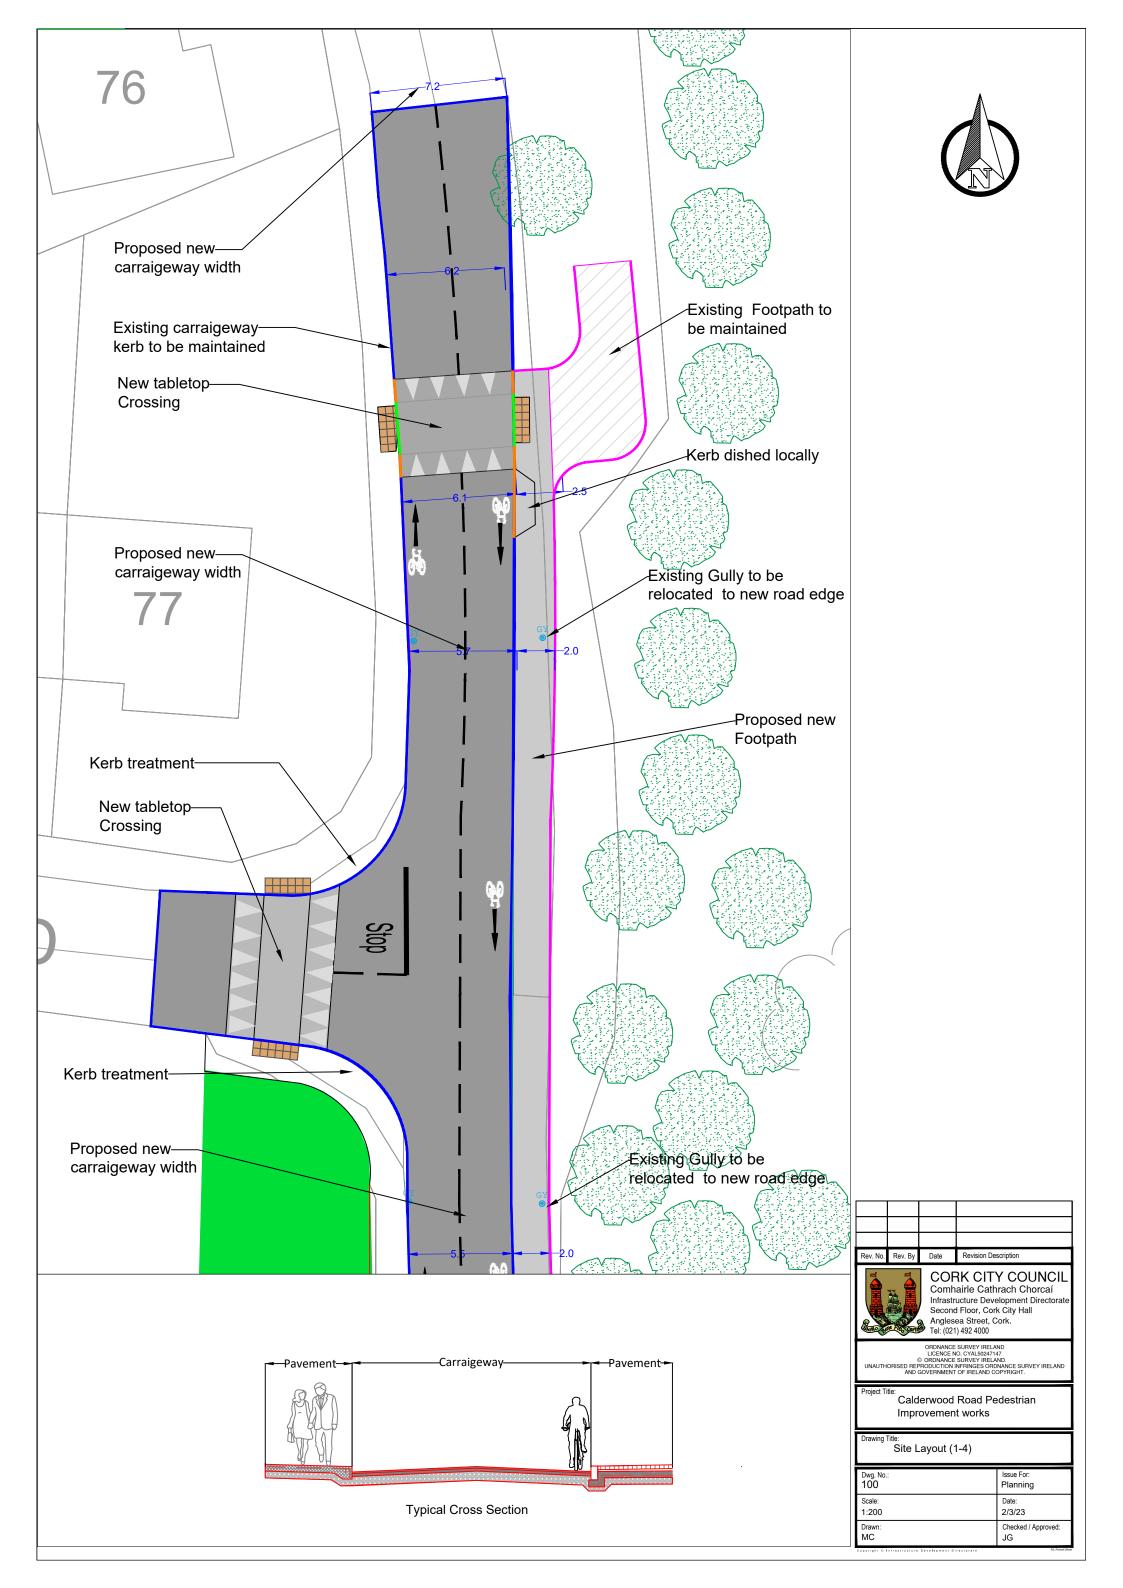

## CORK CITY COUNCIL

## Comhairle Cathrach Chorcaí

Infrastructural Development Directorate

Section 38

|                      |                  |                                      |                         |                                                                           | - |
|----------------------|------------------|--------------------------------------|-------------------------|---------------------------------------------------------------------------|---|
|                      |                  |                                      |                         |                                                                           | - |
|                      |                  |                                      |                         |                                                                           |   |
| Rev. No.             | Rev. By          | Date                                 | Revision D              | escription                                                                |   |
| P CHILD              |                  | Comh<br>Infrastr<br>Second<br>Angles | airle Cat<br>ucture Dev | Y COUNCI<br>hrach Chorcaí<br>velopment Directora<br>rk City Hall<br>Cork. |   |
| UNAUTH               |                  | LICENCE I<br>ORDNANCE                | INFRINGES O             | 7147<br>LAND.<br>RDNANCE SURVEY IRELAN                                    | I |
| Project Ti           | Cald             | derwood<br>rovemer                   |                         | Pedestrian                                                                |   |
| Drawing <sup>-</sup> | Title:<br>Site N | Лар                                  |                         |                                                                           |   |
| Dwg. No.             | :                |                                      |                         | Issue For:<br>Planning                                                    | • |
| Scale:<br>NTS        |                  |                                      |                         | Date: 2/3/23                                                              |   |
| Drawn:               |                  |                                      |                         | Checked / Approved:<br>JG                                                 |   |
| MC                   |                  |                                      |                         |                                                                           |   |