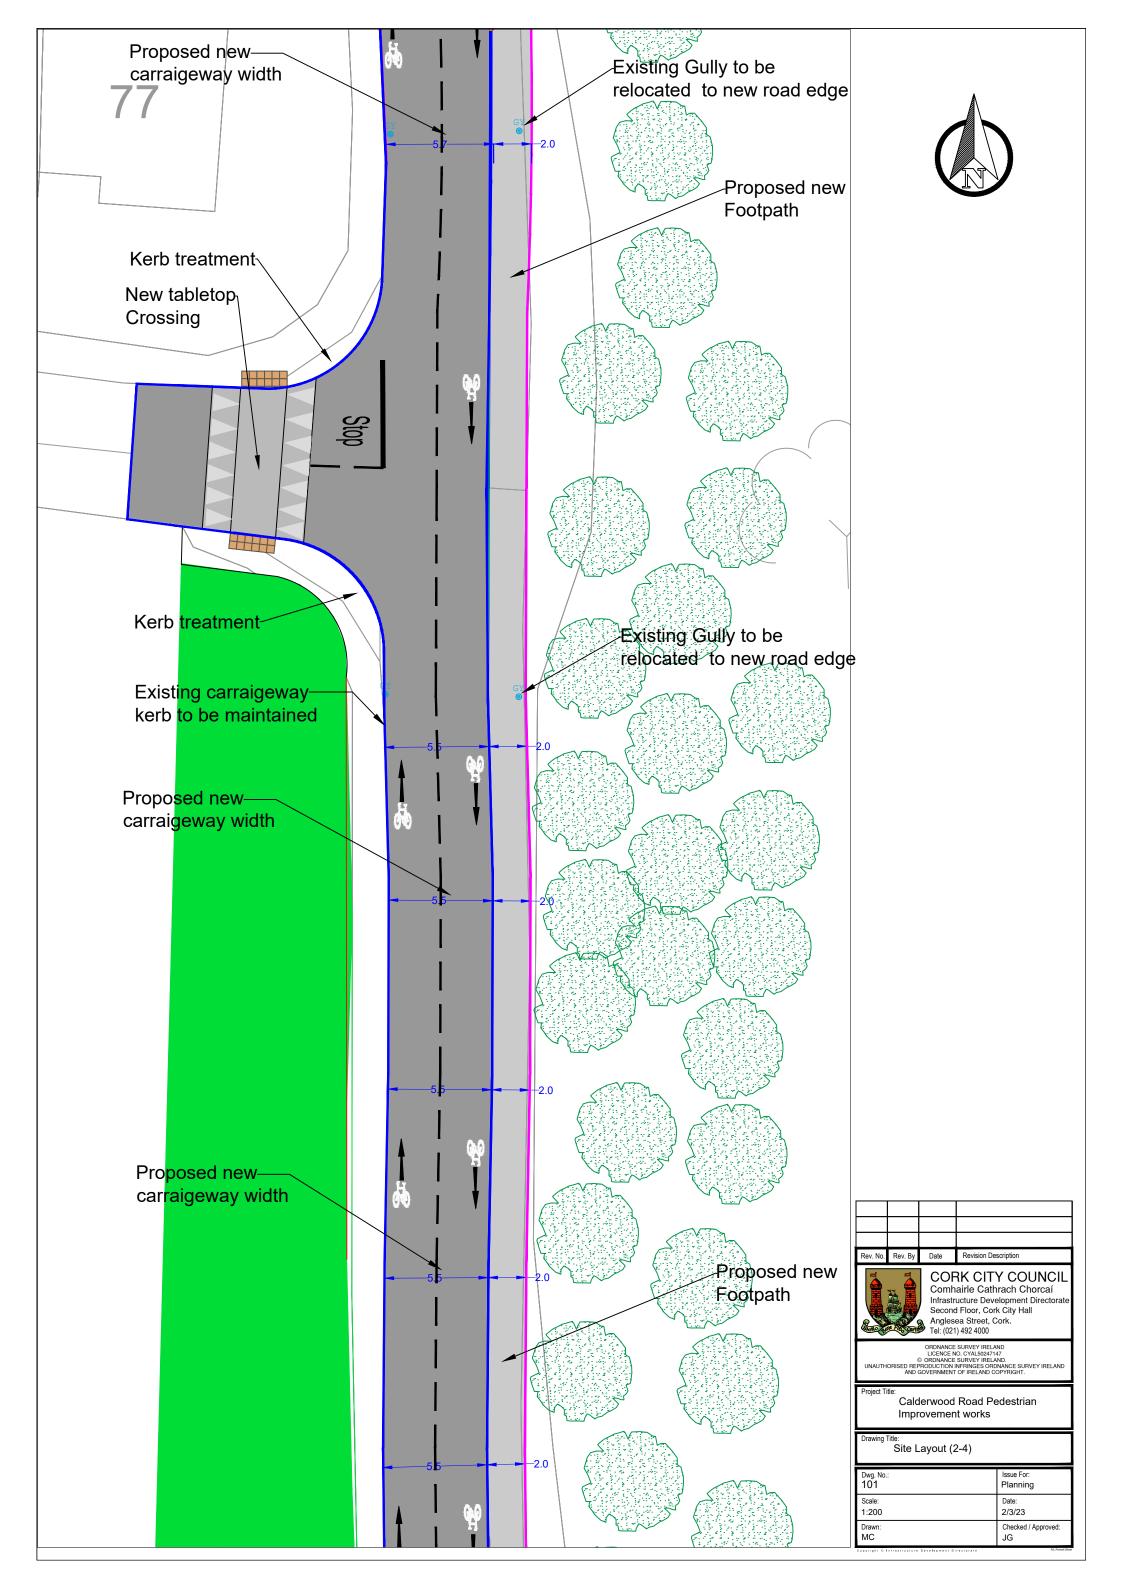

## CORK CITY COUNCIL

## Comhairle Cathrach Chorcaí

Infrastructural Development Directorate

Section 38

|                      |                  |                                      |                         |                                                                           | - |
|----------------------|------------------|--------------------------------------|-------------------------|---------------------------------------------------------------------------|---|
|                      |                  |                                      |                         |                                                                           | - |
|                      |                  |                                      |                         |                                                                           |   |
| Rev. No.             | Rev. By          | Date                                 | Revision D              | escription                                                                |   |
| P CHILD              |                  | Comh<br>Infrastr<br>Second<br>Angles | airle Cat<br>ucture Dev | Y COUNCI<br>hrach Chorcaí<br>velopment Directora<br>rk City Hall<br>Cork. |   |
| UNAUTH               |                  | LICENCE I<br>ORDNANCE                | INFRINGES O             | 7147<br>LAND.<br>RDNANCE SURVEY IRELAN                                    | I |
| Project Ti           | Cald             | derwood<br>rovemer                   |                         | Pedestrian                                                                |   |
| Drawing <sup>-</sup> | Title:<br>Site N | Лар                                  |                         |                                                                           |   |
| Dwg. No.             | :                |                                      |                         | Issue For:<br>Planning                                                    | • |
| Scale:<br>NTS        |                  |                                      |                         | Date: 2/3/23                                                              |   |
| Drawn:               |                  |                                      |                         | Checked / Approved:<br>JG                                                 |   |
| MC                   |                  |                                      |                         |                                                                           |   |