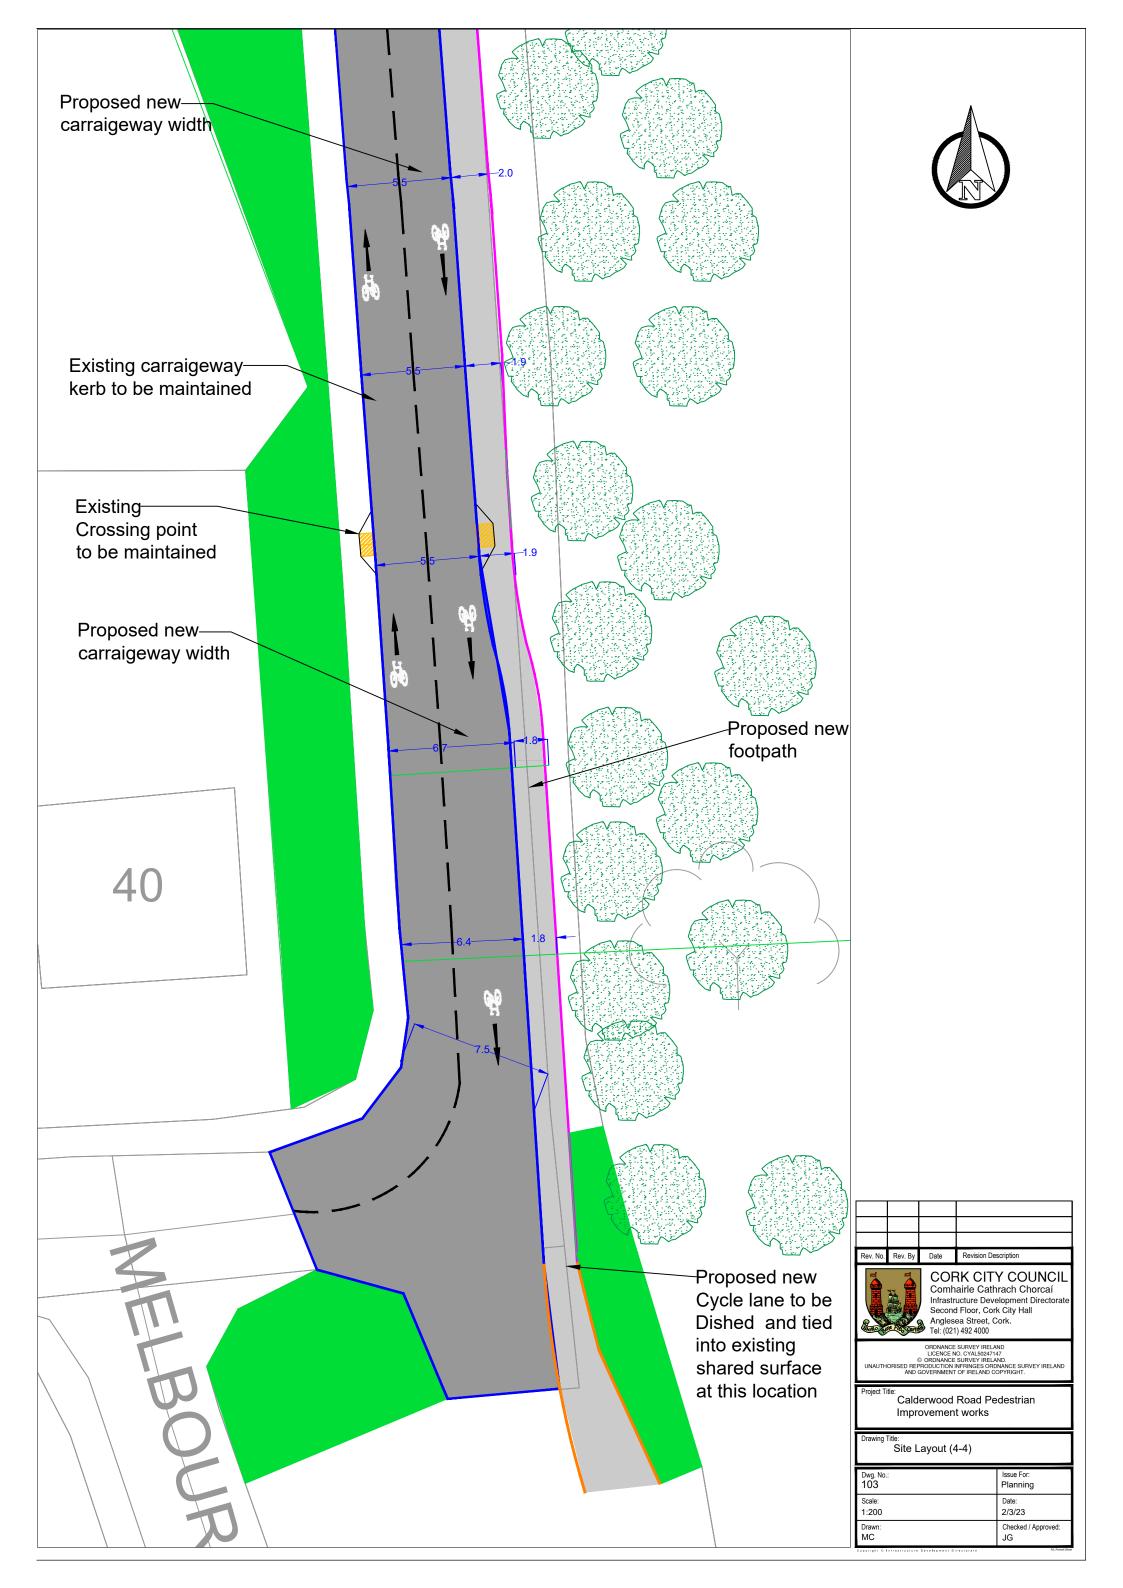

|   |
| Dwg. No.             | :                |                                      |                         | Issue For:<br>Planning                                                    | • |
| Scale:<br>NTS        |                  |                                      |                         | Date: 2/3/23                                                              |   |
| Drawn:               |                  |                                      |                         | Checked / Approved:<br>JG                                                 |   |
| MC                   |                  |                                      |                         |                                                                           |   |