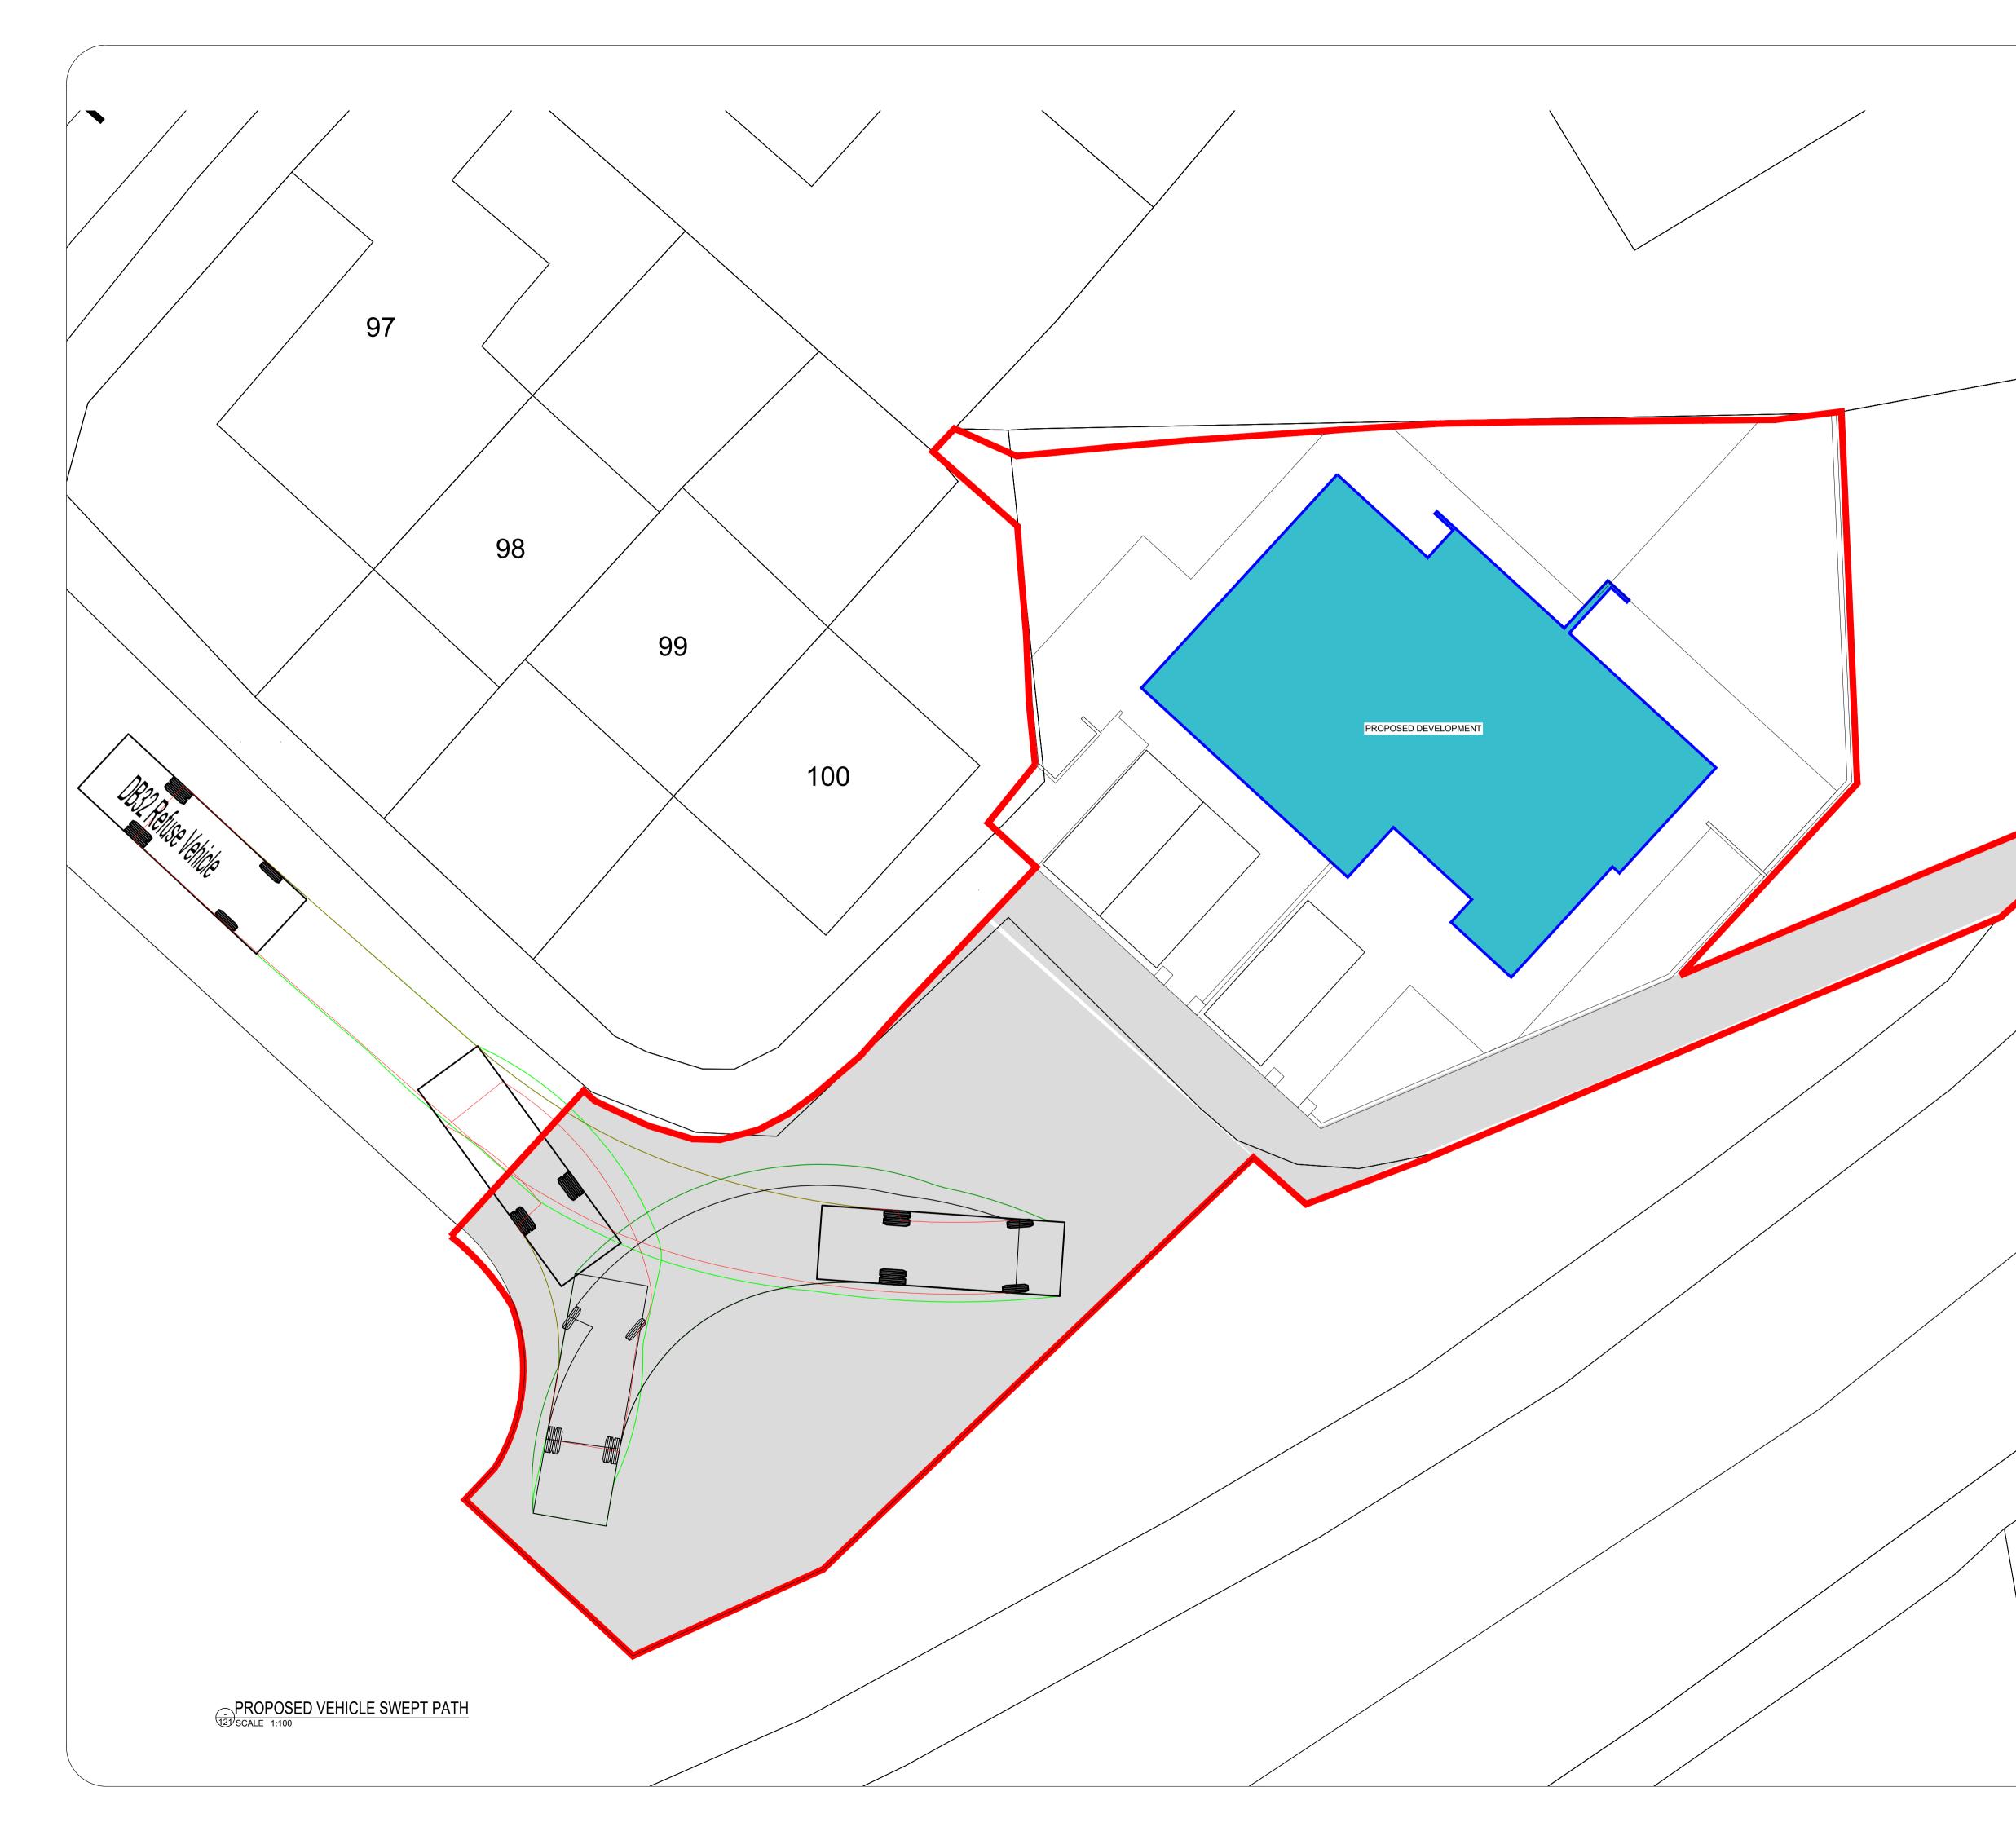

LEGEND:

OUTLINE OF PROPOSED DEVELOPMENT

| 2              | TURNI        | NG HEAD F         | REVISED                                      | ЈОК   | RP     | JR        | 30/08/23 |
|----------------|--------------|-------------------|----------------------------------------------|-------|--------|-----------|----------|
| REV.           | DESCR        | RIPTION           |                                              | PROD. | VERIF. | APPR.     | DATE     |
|                |              |                   | PLANNI                                       | ١G    |        |           |          |
|                |              |                   |                                              |       |        |           |          |
|                |              | D                 | <b>ZA</b>                                    | R     | NS     | · · · · · |          |
|                | CC           |                   | ING ENGINEERS                                | E:    | info@c | Iraconsu  | Iting.ie |
| CLIEN          | 01-400<br>Г: | 7515 06           | 01-310-701 053-915-2814                      | W:    | www.d  | raconsu   | ting.ie  |
|                | K            | ENNETH            | HENNESSY ARCHITEC                            | CTS   |        |           |          |
| PROJE          | N<br>1(      | 01-102 H          | OMMODATION AT<br>OLLYVILLE,<br>L, CORK CITY. |       |        |           |          |
| TITLE:         | PI           |                   | D VEHICLE SWEPT PA                           | TH    |        |           |          |
| DATE:<br>DESIG |              | 25/07/2023<br>JOK | SCALES: AS SHOWN @ A1<br>DRG. No.            |       |        |           | REV.     |
| PRODU          |              | JOK               | 22245-12                                     | 1     |        |           | 2        |
| VERIFI         |              | JR<br>AD          |                                              |       |        |           | <b>_</b> |