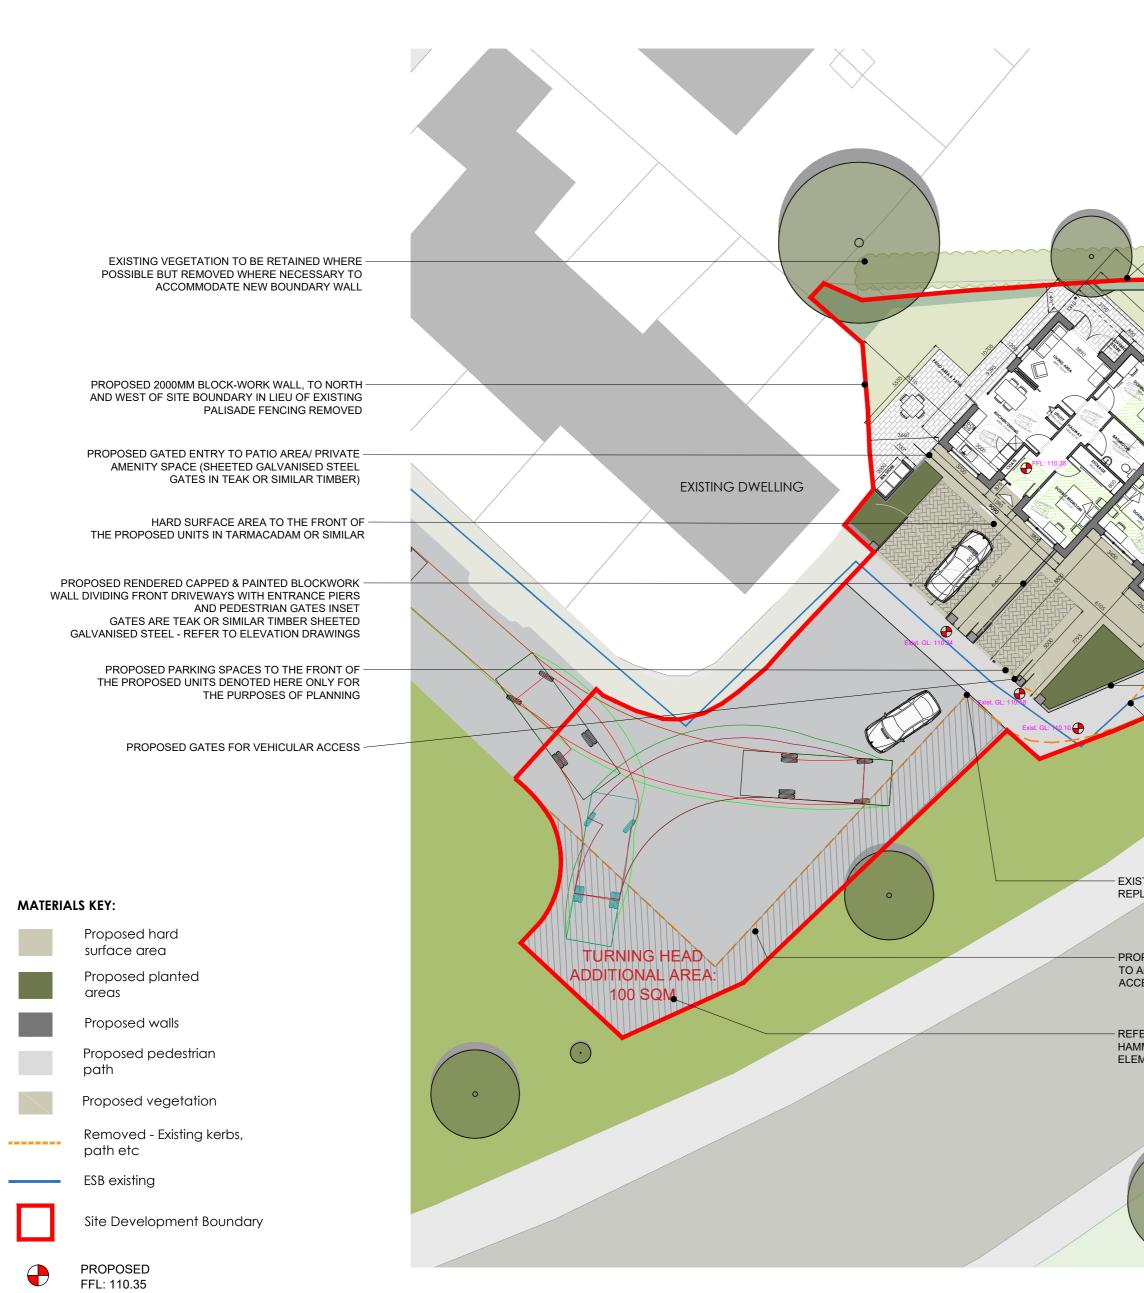

|   |                      | STANDARD INSTRUCTIONS                                                                                                                                     |                                                                                                                                                                                               | GENERAL NOTES                                                    |
|---|----------------------|-----------------------------------------------------------------------------------------------------------------------------------------------------------|-----------------------------------------------------------------------------------------------------------------------------------------------------------------------------------------------|------------------------------------------------------------------|
| N |                      | 1 THE MAIN CONTRACTOR, SUB-CONTRACTOR OR SUPPLIER SHALL:                                                                                                  | IMMEDIATELY INFORM THE ARCHITECT IF ANY WORK SHOWN ON THIS DRAWING IS NOT IN                                                                                                                  | ALL DIMENSIONS TO BE CHECKED (                                   |
|   | PROPOSED SITE LAYOUT | VERIFY ALL DIMENSIONS ON SITE AND IMMEDIATELY REPORT TO THE ARCHITECT ANY DISCREPANCIES ON THE DRAWINGS.                                                  | ACCORDANCE WITH THE RELEVANT CODES OF PRACTICE RECOGNISED GOOD PRACTICE<br>THROUGHOUT THE INDUSTRY AND DOES NOT COMPLY WITH THE RELEVANT LOCAL AUTHORITY<br>BYE-LAWS OR BUILDING REGULATIONS. | THIS DRAWING IS TO BE READ IN CO<br>SPECIFICATIONS AND DRAWINGS. |
|   | Scale 1:200          | WORK TO FIGURED DIMENSIONS ONLY (EXCEPT WHERE FULL SIZE DETAILS ARE PROVIDED).                                                                            | IMMEDIATELY ADVISE THE ARCHITECT / QUANTITY SURVEYOR OF THE EFFECT UPON PROGRAMME<br>AND COST OF ANY ALTERATIONS TO THE PROPOSED WORKS SHOWN ON THIS DRAWING.                                 | IN THE EVENT OF ANY DISCREPANC<br>CONTRACTOR IS TO INFORM THE A  |
|   | 1:200                | NOT VARY ANY WORK SHOWN ON THE DRAWINGS WITHOUT OBTAINING PRIOR APPROVAL<br>FROM THE ARCHITECT.                                                           |                                                                                                                                                                                               | DO NOT SCALE. USE FIGURED DIME                                   |
| s |                      | BE RESPONSIBLE FOR REQUESTING FROM THE ARCHITECT ANY ADDITIONAL INFORMATION REQUIRED.                                                                     | THIS DRAWING SUPERSEDES ALL PREVIOUS ISSUES OF THE SAME DRAWING NUMBER WITH EARLIER<br>REVISIONS.                                                                                             | ALL WORK TO COMPLY WITH CURR                                     |
|   | 0 1 2 4 6 8 10M      | SUPPLY TO THE ARCHITECT ALL SHOP DRAWINGS, ILLUSTRATIONS, SPECIFICATIONS, ETC, OF ALL 3<br>SPECIALIST WORK TO BE INCORPORATED IN THE MAIN CONTRACT WORKS. | THIS DRAWING IS COPYRIGHT TO KENNETH HENNESSY ARCHITECTS LID, AND THE CONTENTS<br>MUST NOT BE DISCLOSED TO ANYONE WITHOUT PRIOR AGREEMENT.                                                    |                                                                  |
| - |                      |                                                                                                                                                           | 1                                                                                                                                                                                             |                                                                  |

|                                                                                   |            |                                       |                                                                               |        |           |                  |                                                  |                                                                |             | A2                                                                                                                |
|-----------------------------------------------------------------------------------|------------|---------------------------------------|-------------------------------------------------------------------------------|--------|-----------|------------------|--------------------------------------------------|----------------------------------------------------------------|-------------|-------------------------------------------------------------------------------------------------------------------|
|                                                                                   |            |                                       |                                                                               |        |           |                  | IG AND EARTHEN BANK RE<br>TAINING) BLOCK-WORK WA |                                                                |             | )                                                                                                                 |
|                                                                                   |            |                                       | TO REAR C                                                                     | )F PR  | OPER      | TIES, 1          | TO A HEIGHT OF 1800MM M<br>WINGS FOR DETAILS     | INIMUM ON UPPER                                                | SIDE.       |                                                                                                                   |
|                                                                                   |            |                                       |                                                                               | `      |           |                  |                                                  |                                                                |             |                                                                                                                   |
| EXISTING                                                                          | DW         | ELLING /                              |                                                                               |        |           |                  |                                                  | PROPOSED PLANT<br>BED HOUSE AS INC                             |             | THE REAR OF 2<br>D TO SOFTEN REAR WALL                                                                            |
|                                                                                   |            |                                       |                                                                               |        |           |                  |                                                  |                                                                |             |                                                                                                                   |
|                                                                                   |            |                                       |                                                                               |        |           | $\left< \right>$ |                                                  | 5                                                              |             | DSED 1800MM HIGH CONCRETE POST AND<br>R PANEL FENCE DIVIDING PROPERTIES TO REAR                                   |
|                                                                                   |            |                                       | /                                                                             |        |           |                  |                                                  |                                                                |             | R FANEL FENCE DIVIDING FROFERINES TO REAR                                                                         |
|                                                                                   |            |                                       |                                                                               |        |           |                  |                                                  |                                                                |             |                                                                                                                   |
|                                                                                   |            |                                       |                                                                               |        |           |                  | 0                                                |                                                                |             |                                                                                                                   |
|                                                                                   | ~~~~       | ~                                     |                                                                               |        |           |                  |                                                  |                                                                |             |                                                                                                                   |
|                                                                                   |            |                                       |                                                                               |        |           |                  |                                                  |                                                                |             |                                                                                                                   |
| 5.35<br>                                                                          |            | t                                     |                                                                               |        |           |                  |                                                  |                                                                |             |                                                                                                                   |
| POS: 120 m <sup>2</sup>                                                           | ¢.         |                                       |                                                                               |        |           |                  |                                                  |                                                                |             |                                                                                                                   |
|                                                                                   | 10920      |                                       |                                                                               |        |           |                  |                                                  |                                                                |             |                                                                                                                   |
|                                                                                   |            | S: 77 m²                              |                                                                               |        |           |                  |                                                  |                                                                |             |                                                                                                                   |
|                                                                                   | 45.95      |                                       | e                                                                             |        |           | 0                |                                                  |                                                                |             | SH BLOCK- WORK WALL TO THE EASTERN<br>DARY - CAPPED, RENDERED & PAINTED IN                                        |
|                                                                                   |            | 49133                                 |                                                                               |        |           |                  |                                                  |                                                                |             | T COLOUR                                                                                                          |
|                                                                                   | 200        |                                       |                                                                               |        | $\times$  |                  |                                                  |                                                                |             | OSED HARD SURFACE PATIO AREA                                                                                      |
|                                                                                   | >          | • • • • • • • • • • • • • • • • • • • |                                                                               |        |           |                  |                                                  |                                                                | PROP        | JSED HARD SURFACE PATIO AREA                                                                                      |
|                                                                                   |            |                                       |                                                                               |        |           |                  |                                                  |                                                                |             | SED GATED ENTREE TO REAR PATIO/                                                                                   |
|                                                                                   |            | Y                                     | Existing GL: U8.65                                                            |        |           |                  |                                                  |                                                                | GARDE       | NAREA                                                                                                             |
|                                                                                   |            |                                       |                                                                               |        |           |                  |                                                  |                                                                | GREEN       | N PLANTED AREA                                                                                                    |
|                                                                                   |            | •                                     |                                                                               |        |           |                  |                                                  |                                                                |             | NG PEDESTRIAN PATHWAY TO BE RESURFACED                                                                            |
|                                                                                   |            |                                       |                                                                               |        |           |                  |                                                  | /                                                              |             | DUCE EXISTING CROSS FALL MAKING IT<br>ULT TO TRAVERSE. REPLACE HANDRAIL ALSO                                      |
|                                                                                   |            |                                       |                                                                               |        |           |                  |                                                  |                                                                |             |                                                                                                                   |
|                                                                                   |            |                                       |                                                                               |        |           |                  |                                                  |                                                                | THE PI      | OUNDARY WALL TO THE FRONT OF<br>ROPOSED UNITS - RENDERED & CAPPED                                                 |
|                                                                                   |            |                                       |                                                                               |        |           |                  |                                                  |                                                                | BLOCK       | -WORK                                                                                                             |
|                                                                                   |            |                                       |                                                                               |        |           |                  |                                                  |                                                                | - NEW C     | ONNECTIONS TO BE MADE FROM                                                                                        |
|                                                                                   |            |                                       |                                                                               |        |           |                  |                                                  |                                                                |             | NG ESB LINE. EXISTING SPURS<br>VED. <b>FOR DETAILS REFER TO THE</b>                                               |
|                                                                                   |            |                                       |                                                                               |        |           |                  |                                                  |                                                                | SERVI       | CE ENGINEERS DRAWINGS LAYOUT                                                                                      |
|                                                                                   |            |                                       |                                                                               |        |           |                  |                                                  |                                                                |             |                                                                                                                   |
|                                                                                   |            |                                       | CATED TO ACCOMMODATE NEW D                                                    |        | MAVE      |                  |                                                  |                                                                |             | TAILS RELATING TO DRAINAGE                                                                                        |
|                                                                                   |            |                                       | EATED TO ACCOMMODATE NEW D                                                    |        | NATS      |                  |                                                  |                                                                |             | IO ENGINEERS DRAWINGS & REPORT                                                                                    |
|                                                                                   |            |                                       |                                                                               |        |           |                  |                                                  |                                                                |             |                                                                                                                   |
|                                                                                   |            |                                       | & HAMMERHEAD ADDED                                                            |        |           |                  |                                                  |                                                                |             |                                                                                                                   |
| ALLOW FOR REFUSE VEH<br>CESS TO PROPOSED DRIV                                     |            |                                       | FACILITATE VEHICULAR                                                          |        | 0         |                  |                                                  |                                                                |             |                                                                                                                   |
|                                                                                   |            |                                       |                                                                               |        |           |                  |                                                  |                                                                |             |                                                                                                                   |
| ER TO ENGINEERS DRAV                                                              |            | / -                                   |                                                                               |        |           |                  |                                                  |                                                                |             |                                                                                                                   |
| MENTS TO SOUTHERN E                                                               | DGE        |                                       |                                                                               |        |           |                  |                                                  |                                                                |             |                                                                                                                   |
|                                                                                   | $\square$  |                                       |                                                                               |        |           |                  |                                                  |                                                                |             |                                                                                                                   |
|                                                                                   |            | 0                                     |                                                                               |        |           |                  |                                                  |                                                                |             |                                                                                                                   |
|                                                                                   |            |                                       |                                                                               |        |           | _                |                                                  |                                                                |             |                                                                                                                   |
|                                                                                   |            |                                       |                                                                               | T      |           |                  |                                                  |                                                                | ONE BE      | E <b>OPEN SPACE</b><br>ED / 2 PERSON UNIT: 77 sq.m<br>ED/ 4 PERSON UNIT: 120 sq.m                                 |
| 0                                                                                 |            |                                       |                                                                               |        |           |                  |                                                  |                                                                | 1110 01     |                                                                                                                   |
|                                                                                   |            |                                       |                                                                               |        |           |                  |                                                  |                                                                |             | CHEDULE - SHELTERED ACCOMMODATION<br>D / 2 PERSON UNIT: 48.4 sq.m/ 520 sq.ft                                      |
|                                                                                   |            |                                       |                                                                               |        | -         |                  |                                                  |                                                                | TWO BE      | ED/ 4 PERSON UNIT: 76.9 sq.m /827 sq.ft                                                                           |
|                                                                                   |            |                                       |                                                                               |        |           |                  |                                                  |                                                                | TOTALI      | NEW FLOOR AREA: 125.3 sq.m/ 1348 sq.ft                                                                            |
| s                                                                                 | REVIS      | SION REGISTER                         |                                                                               |        |           |                  |                                                  |                                                                |             |                                                                                                                   |
| E CHECKED ON SITE.<br>E READ IN CONJUNCTION WITH ALL RELEVANT                     | -          | //                                    | -                                                                             | -      | -         | -                |                                                  | tel: 052 6128966<br>fax: 052 6180690<br>email: info@kharchitec | )<br>:ts.ie | PROJECT: NEW SHELTERED ACCOMMODATION AT                                                                           |
| DRAWINGS.<br>DISCREPANCES BETWEEN DRAWINGS THE<br>FORM THE ARCHITECT IMMEDIATELY. | -          | //                                    | -                                                                             | -      | -         | -                | КНА                                              | Anglesea House, Anglesea<br>Clonmel, Co. Tipperar              |             | 101-102 HOLLYVILLE, HOLLYHILL<br>CORK CITY, COUNTY CORK<br>DRAWING TITLE:                                         |
| Gured Dimensions only.<br>Y with current building regs & b.s.                     | P02        | 24/10/23                              | - ISSUED FOR PART VIII PLANNING -<br>Ammended as per internal review comments | DC     | -         | -                | KENNETH HENNESSY<br>ARCHITECTS                   | RINI <b>See</b> es                                             |             | PROPOSED SITE LAYOUT                                                                                              |
|                                                                                   | P01<br>REV | 1/09/23                               | ISSUED FOR PART VIII PLANNING<br>-<br>-<br>DESCRIPTION                        | GD     | AQ        |                  | scale:<br>1/200                                  | STATUS:<br>PLANNING                                            |             | PROJECT: OBBGIN: VOLUME LEVEL TYPE: DISC. CATEGORY: NUMBER: STATUS: REVISION:   2245 KHA ZZ 00 DR A P 1001 S1 P02 |
|                                                                                   | I NEW      | DATE                                  |                                                                               | DIGAWN | I SHEGRED | I'''''' RUVED    |                                                  |                                                                |             |                                                                                                                   |