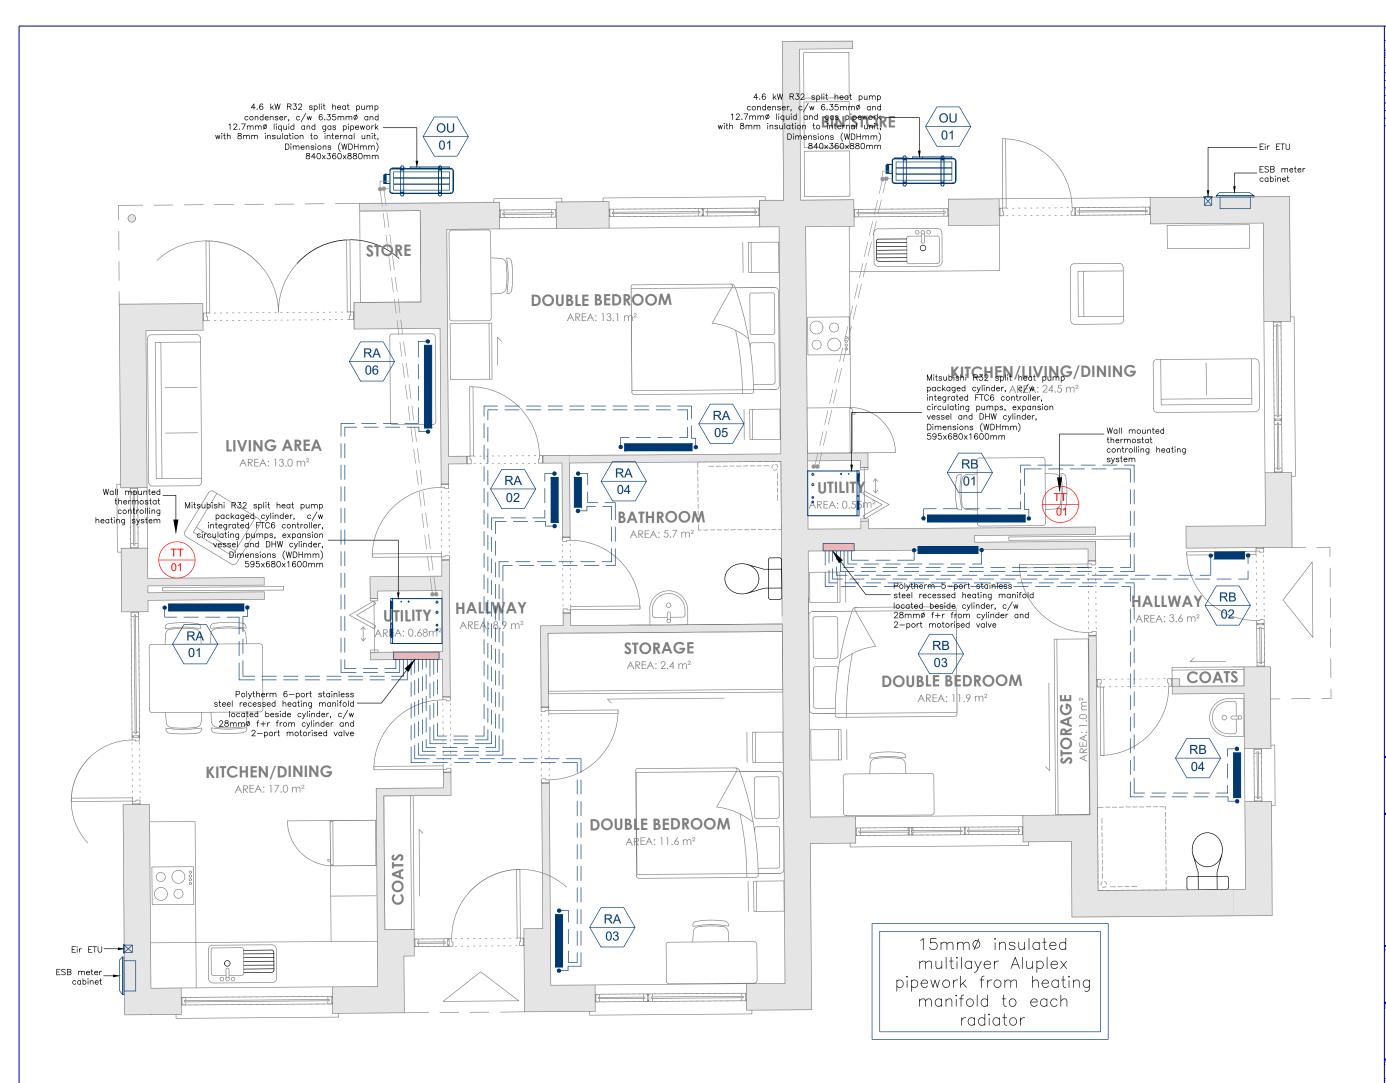

NOTES:

1. DO NOT SCALE. USE FIGURED DIMENSIONS ONLY. ALL DIMENSIONS IN MILLIMETERS UNLESS NOTIFIED OTHERWISE.

2. MECHANICAL SUB-CONTRACTOR WILL COORDINATE THE FINAL POSITIONS OF ALL EQUIPMENT AND SERVICES WITH ALL OTHER TRADES. COST INCURRED DUE TO LACK OF COORDINATION WILL NOT BE ENTERTAINED.

3. ALL DIMENSIONS TO BE CHECKED ON SITE PRIOR TO FABRICATION.

4.THE MECHANICAL SUB-CONTRACTOR SHALL COORDINATE WITH THE MAIN CONTRACTOR THE SIZE AND LOCATION OF ALL PLANT ROOM PLINTHS. FINAL POSITIONS TO BE AGREED WITH THE MECHANICAL ENGINEER AND ARCHITECT.

5. PIPE WORK SUPPORTS ARE OMITTED FOR CLARITY.

6. AIR VENTS TO BE PROVIDED AT ALL HIGH POINTS IN THE SYSTEM AND DRAIN COCKS TO BE PROVIDED AT ALL LOW POINTS IN THE SYSTEM

7. ALL CONCEALED PIPEWORK TO BE INSULATED WITH 20MM FOIL BACKED MINERAL INSULATION.

8. ALL PIPE WORK JOINTS TO BE WELDED AND TESTED PRIOR TO ANY CONCEALMENT.

9. TIMBER SUPPORTS TO BE PROVIDED FOR STATS AND RADIATORS ON PARTITION WALLS

10. MYSON/PEGLER LOCKSHIELD AND TRV TO EACH RADIATOR.

11. ALL UNDERFLOOR PIPING FROM MANIFOLD TO EACH RADIATOR TO BE 15MMØ MULTILAYER ALUPLEX PIPES. REFER TO ENGINEERING SPECIFICATION FOR FURTHER DETAILS OF THIS PIPING TYPE.