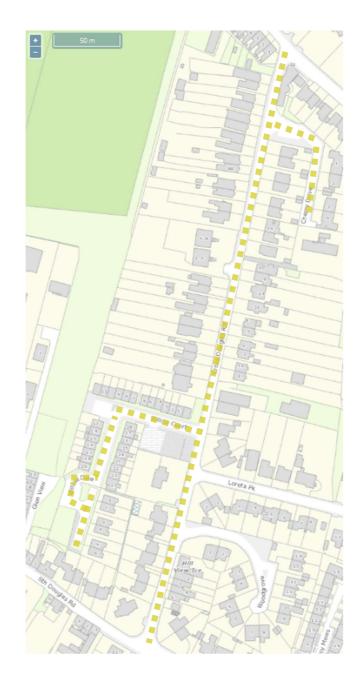

### T:\TRANSPORT-OPERATIONS\04 SPEED LIMITS\

cked by: AMG

| Legend:<br>Scale: as shown | Comhairle Cathrach Chorcaí<br>Cork City Council                                     |                     | Proje   |
|----------------------------|-------------------------------------------------------------------------------------|---------------------|---------|
| <u>30kph Slow Zone:</u>    | <b>Title:</b> SC LAC – Belvedere Lawn, Trabeg Avenue, Mahon Avenue, Clermont Avenue | Drawing<br>Ref: A35 | File: 7 |
|                            | Date: Dec 2023                                                                      | Drawn<br>by: SS     | Check   |