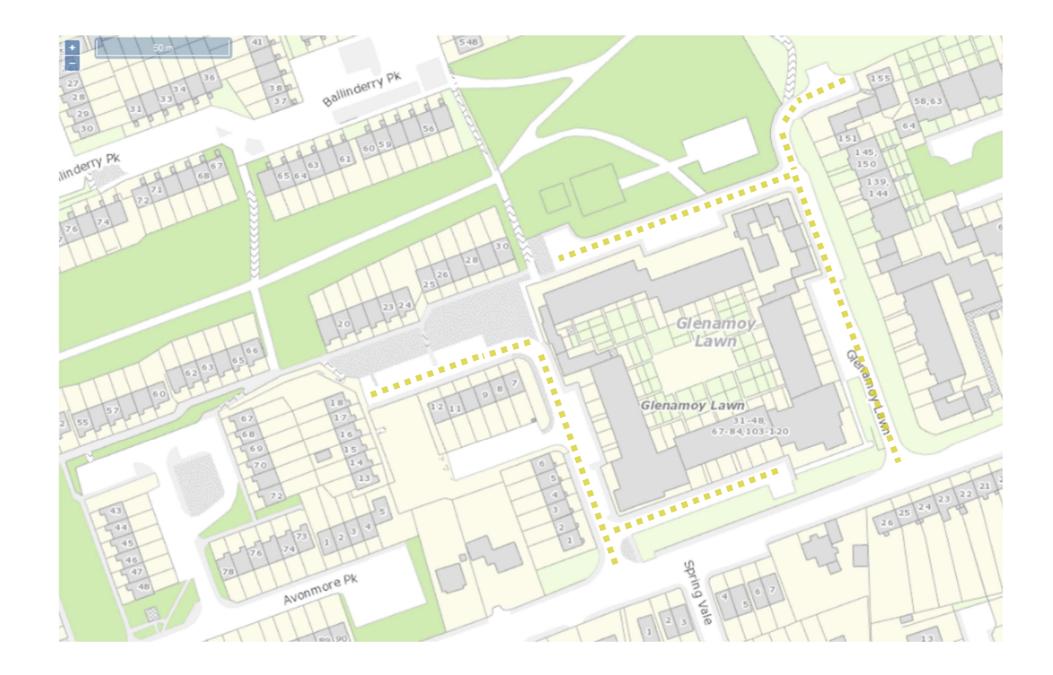

# :: T:\TRANSPORT-OPERATIONS\04 SPEED LIMITS\

ecked by: AMG

| Legend:<br>Scale: as shown | Comhairle Cathrach Chorcaí<br>Cork City Council |                    | Proje |
|----------------------------|-------------------------------------------------|--------------------|-------|
| 30kph Slow Zone:           | Title: NE LAC – Glenamoy Lawn                   | Drawing<br>Ref: A4 | File: |
|                            | Date: Dec 2023                                  | Drawn<br>by: SS    | Chec  |

### :: T:\TRANSPORT-OPERATIONS\04 SPEED LIMITS\

ecked by: AMG

| Legend:<br>Scale: as shown | Comhairle Cathrach Chorcaí<br>Cork City Council |                    | Proje |
|----------------------------|-------------------------------------------------|--------------------|-------|
| 30kph Slow Zone:           |                                                 | Drawing<br>Ref: A5 | File: |
|                            |                                                 | Drawn<br>by: SS    | Chec  |