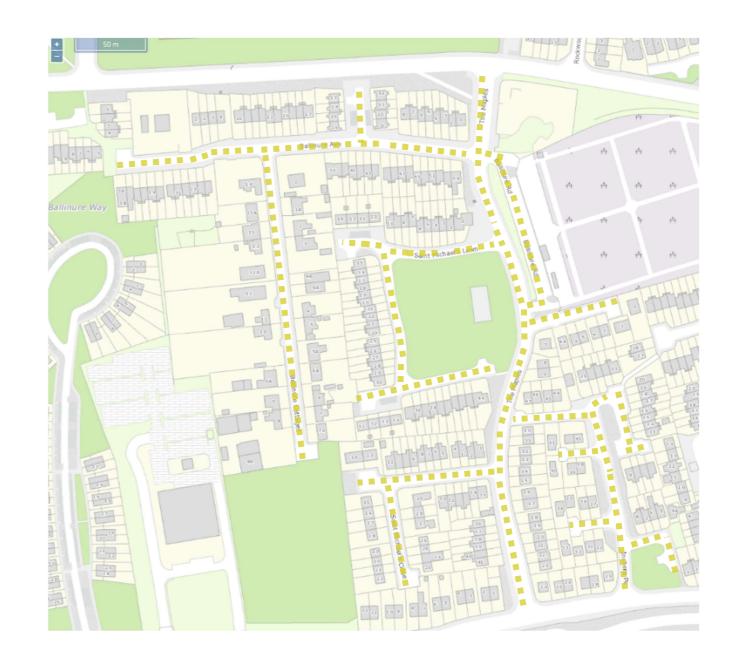

#### : T:\TRANSPORT-OPERATIONS\04 SPEED LIMITS\

**cked by**: AMG

| Legend:<br>Scale: as shown | Comhairle Cathrach Chorcaí<br>Cork City Council |                     | Proje   |
|----------------------------|-------------------------------------------------|---------------------|---------|
| <u>30kph Slow Zone:</u>    | Title: NW LAC – Knapp's Square and John Street  | Drawing<br>Ref: A44 | File: 1 |
|                            | Date: Dec 2023                                  | Drawn<br>by: SS     | Chec    |

# T:\TRANSPORT-OPERATIONS\04 SPEED LIMITS\

cked by: AMG