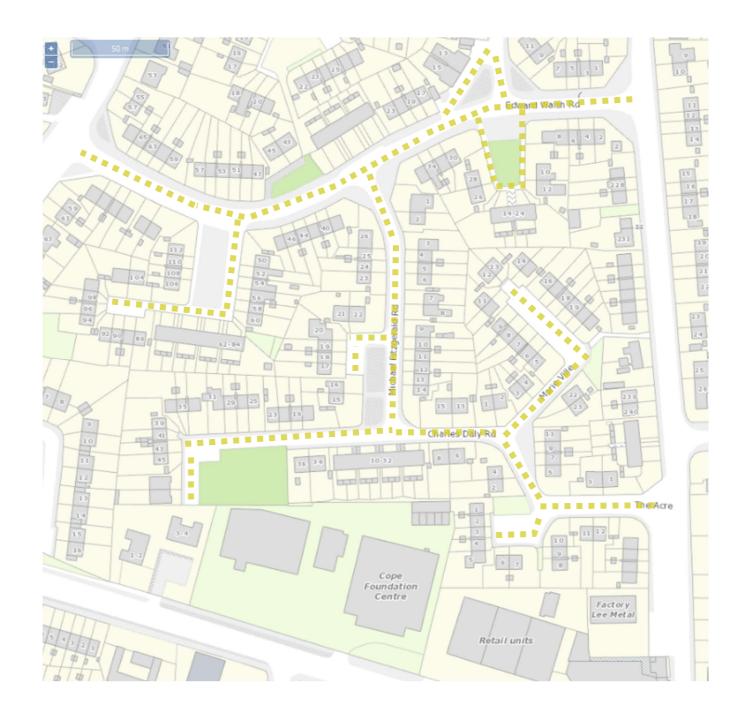

ject: Proposed Speed Limit Bye-laws 2024

# T:\TRANSPORT-OPERATIONS\04 SPEED LIMITS\

**cked by**: AMG

| Legend:<br>Scale: as shown | Comhairle Cathrach Chorcaí<br>Cork City Council                                                         |                     | Proje   |
|----------------------------|---------------------------------------------------------------------------------------------------------|---------------------|---------|
| <u>30kph Slow Zone:</u>    | Title: SC LAC – Charles Daly Road, Edward Walsh Road, Marie Ville,<br>Michael Fitzgerald Road, The Acre | Drawing<br>Ref: A33 | File: T |
|                            | Date: Dec 2023                                                                                          | Drawn<br>by: SS     | Check   |