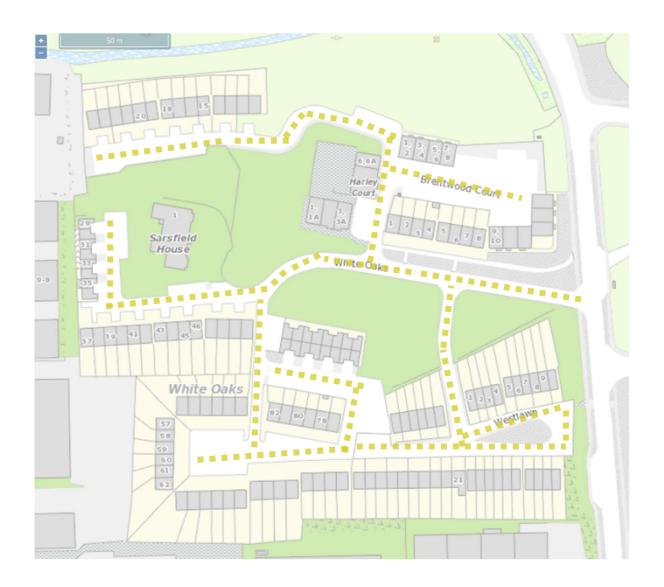

### T:\TRANSPORT-OPERATIONS\04 SPEED LIMITS\

cked by: AMG

| Legend:<br>Scale: as shown | Comhairle Cathrach Chorcaí<br>Cork City Council                    |                     | Proje |
|----------------------------|--------------------------------------------------------------------|---------------------|-------|
| 30kph Slow Zone:           | Title: SW LAC – White Oaks, Harley Court, Westlawn, White Oak Mews | Drawing<br>Ref: A26 | File: |
| ****                       | Date: Dec 2023                                                     | Drawn<br>by: SS     | Chec  |