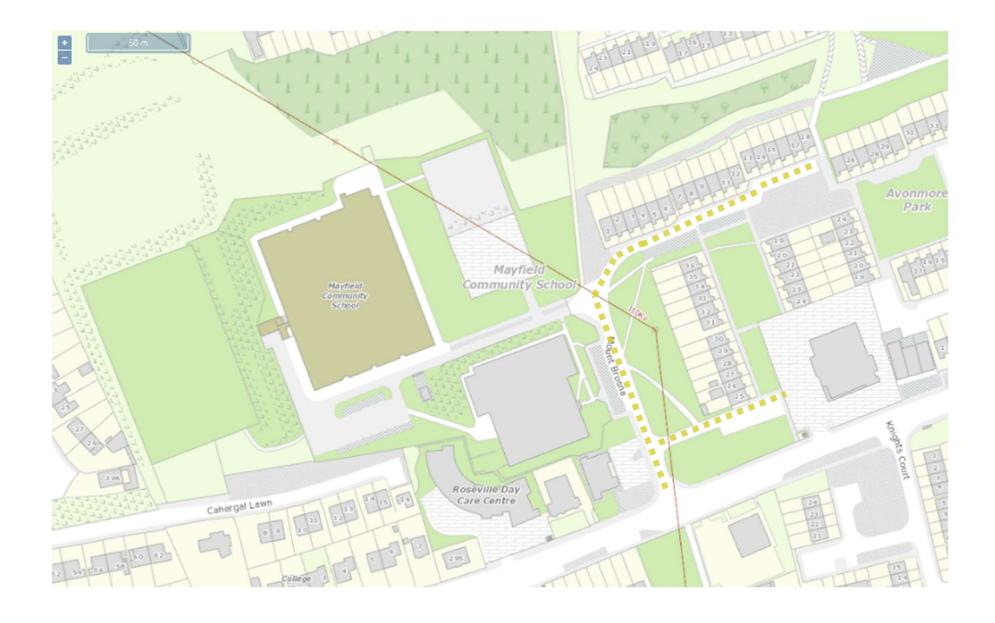

# T:\TRANSPORT-OPERATIONS\04 SPEED LIMITS\

cked by: AMG

| Legend:<br>Scale: as shown | Comhairle Cathrach Chorcaí<br>Cork City Council |                    | Proje |
|----------------------------|-------------------------------------------------|--------------------|-------|
| <u>30kph Slow Zone:</u>    | Title: NE LAC – Avonmore Park Estate            | Drawing<br>Ref: A3 | File: |
|                            | Date: Dec 2023                                  | Drawn<br>by: SS    | Chec  |

# :: T:\TRANSPORT-OPERATIONS\04 SPEED LIMITS\

ecked by: AMG

| Legend:<br>Scale: as shown | Comhairle Cathrach Chorcaí<br>Cork City Council |                    | Proje |
|----------------------------|-------------------------------------------------|--------------------|-------|
| 30kph Slow Zone:           | Title: NE LAC – Glenamoy Lawn                   | Drawing<br>Ref: A4 | File: |
|                            | Date: Dec 2023                                  | Drawn<br>by: SS    | Chec  |