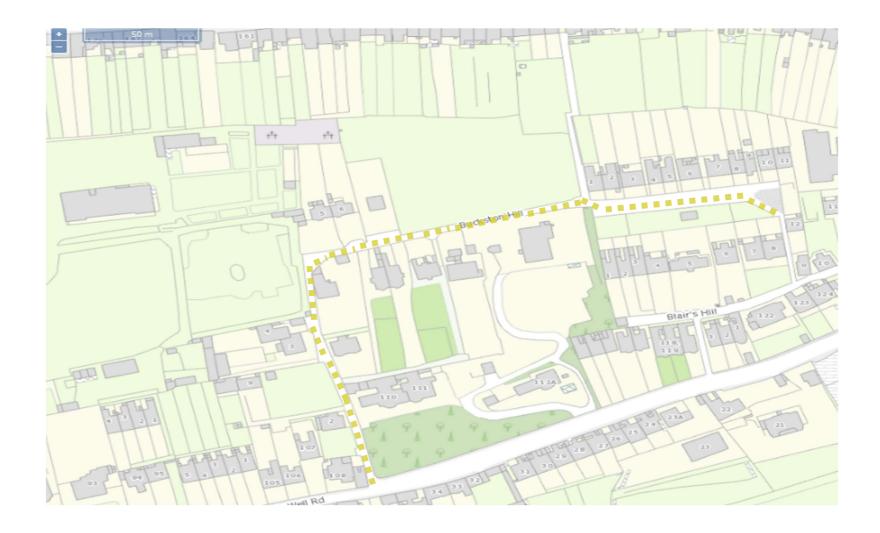

| Legend:<br>Scale: as shown | Comhairle Cathrach Chorcaí<br>Cork City Council                     |                    | Pro  |
|----------------------------|---------------------------------------------------------------------|--------------------|------|
| <u>30kph Slow Zone:</u>    | Title: NE LAC – The Bellevue Park Road, Shrewsbury Villas, Farnmore | Drawing<br>Ref: A1 | File |
|                            | Date: Dec 2023                                                      | Drawn<br>by: SS    | Ch   |

hecked by: AMG

| Legend:<br>Scale: as shown | Comhairle Cathrach Chorcaí<br>Cork City Council |         | Projec  |
|----------------------------|-------------------------------------------------|---------|---------|
|                            |                                                 | Drawing |         |
| 30kph Slow Zone:           | Title: NE LAC – Mount Brosna Estate             | Ref: A2 | File: T |
|                            |                                                 | Drawn   |         |
|                            | Date: Dec 2023                                  | by: SS  | Check   |