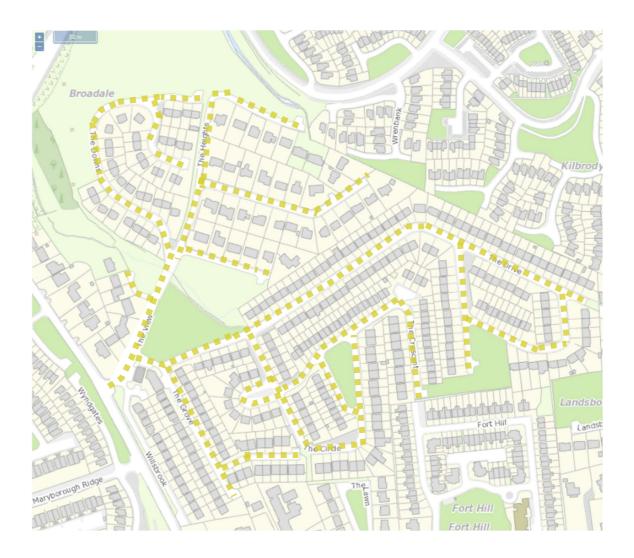

# T:\TRANSPORT-OPERATIONS\04 SPEED LIMITS\

cked by: AMG

| Legend:<br>Scale: as shown | Comhairle Cathrach Chorcaí<br>Cork City Council |                     | Proje   |
|----------------------------|-------------------------------------------------|---------------------|---------|
| 30kph Slow Zone:           | Title: SE LAC – Broadale Estate                 | Drawing<br>Ref: A23 | File: ⊺ |
|                            | Date: Dec 2023                                  | Drawn<br>by: SS     | Check   |