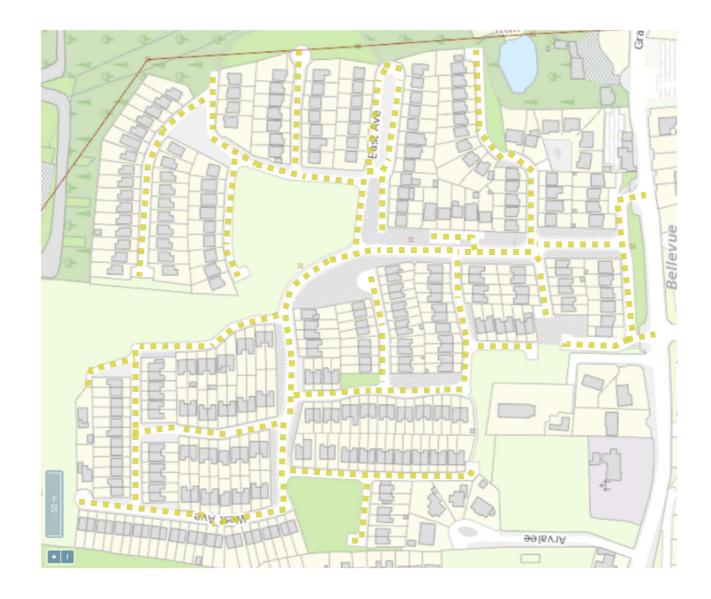

| Legend:<br>Scale: as shown | Comhairle Cathrach Chorcaí<br>Cork City Council                     |                    | Pro  |
|----------------------------|---------------------------------------------------------------------|--------------------|------|
| <u>30kph Slow Zone:</u>    | Title: NE LAC – The Bellevue Park Road, Shrewsbury Villas, Farnmore | Drawing<br>Ref: A1 | File |
|                            | Date: Dec 2023                                                      | Drawn<br>by: SS    | Ch   |