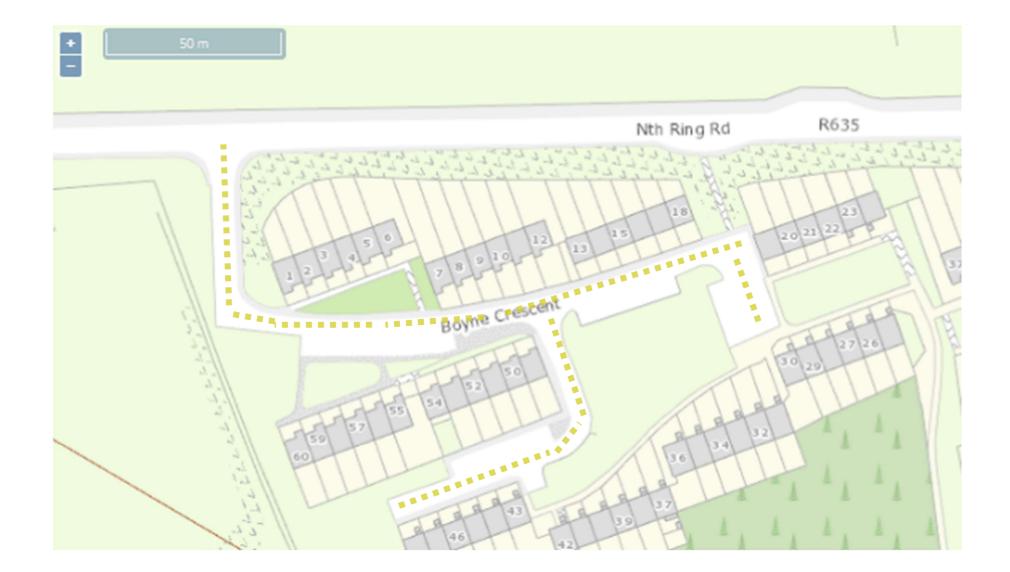

#### T:\TRANSPORT-OPERATIONS\04 SPEED LIMITS\

ecked by: AMG

| Legend:<br>Scale: as shown | Comhairle Cathrach Chorcaí<br>Cork City Council |                    | Proje |
|----------------------------|-------------------------------------------------|--------------------|-------|
| <u>30kph Slow Zone:</u>    | Title: NE LAC – Boyne Crescent Estate           | Drawing<br>Ref: A6 | File: |
|                            | Date: Dec 2023                                  | Drawn<br>by: SS    | Chec  |

# : T:\TRANSPORT-OPERATIONS\04 SPEED LIMITS\

ecked by: AMG

| Legend:<br>Scale: as shown | Comhairle Cathrach Chorcaí<br>Cork City Council                                       |                    | Proje |
|----------------------------|---------------------------------------------------------------------------------------|--------------------|-------|
| <u>30kph Slow Zone:</u>    | <b>Title:</b> NE LAC – Glencree Crescent, Liffey Park, Gweedore Avenue, Annalee Grove | Drawing<br>Ref: A7 | File: |
|                            | Date: Dec 2023                                                                        | Drawn<br>by: SS    | Chec  |