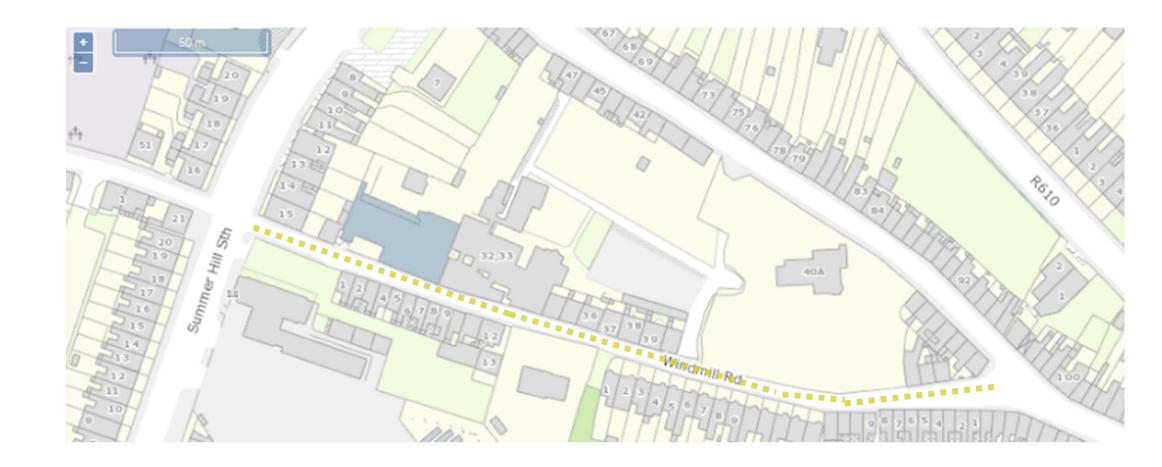

### : T:\TRANSPORT-OPERATIONS\04 SPEED LIMITS\

ecked by: AMG

| Legend:<br>Scale: as shown | Comhairle Cathrach Chorcaí<br>Cork City Council |                     | Proje |
|----------------------------|-------------------------------------------------|---------------------|-------|
| <u>30kph Slow Zo</u>       | ne: Title: SC LAC – Windmill Road               | Drawing<br>Ref: A29 | File: |
|                            | Date: Dec 2023                                  | Drawn<br>by: SS     | Chec  |