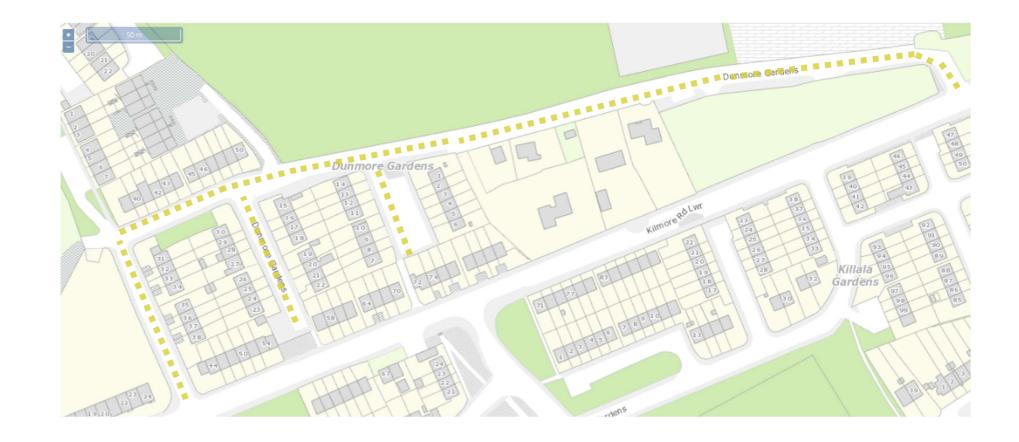

### T:\TRANSPORT-OPERATIONS\04 SPEED LIMITS\

cked by: AMG

| Legend:<br>Scale: as shown | Comhairle Cathrach Chorcaí<br>Cork City Council |                     | Proje |
|----------------------------|-------------------------------------------------|---------------------|-------|
| 30kph Slow Zone:           | Title: NW LAC – Dunmore Gardens                 | Drawing<br>Ref: A42 | File: |
|                            | Date: Dec 2023                                  | Drawn<br>by: SS     | Chec  |