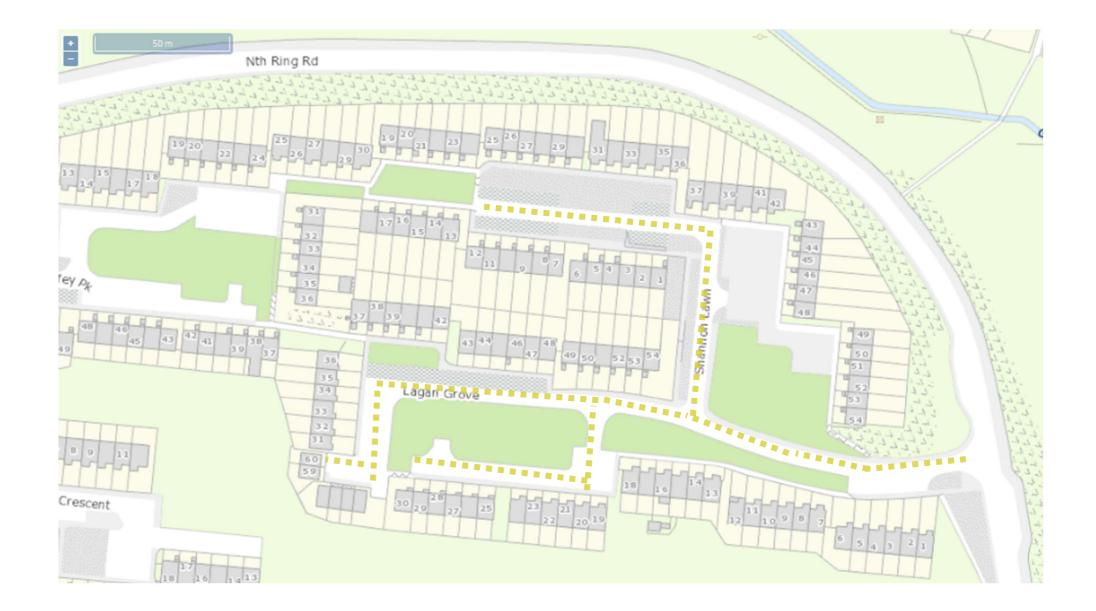

#### : T:\TRANSPORT-OPERATIONS\04 SPEED LIMITS\

ecked by: AMG

| Legend:<br>Scale: as shown | Comhairle Cathrach Chorcaí<br>Cork City Council |                    | Proje   |
|----------------------------|-------------------------------------------------|--------------------|---------|
| 30kph Slow Zone:           | Title: NE LAC – Lagan Grove, Shannon Lawn       | Drawing<br>Ref: A8 | File: 1 |
|                            | Date: Dec 2023                                  | Drawn<br>by: SS    | Chec    |

#### : T:\TRANSPORT-OPERATIONS\04 SPEED LIMITS\

cked by: AMG

| Legend:<br>Scale: as shown | Comhairle Cathrach Chorcaí<br>Cork City Council |                    | Proje |
|----------------------------|-------------------------------------------------|--------------------|-------|
| <u>30kph Slow Zone:</u>    |                                                 | Drawing<br>Ref: A9 | File: |
|                            |                                                 | Drawn<br>by: SS    | Chec  |