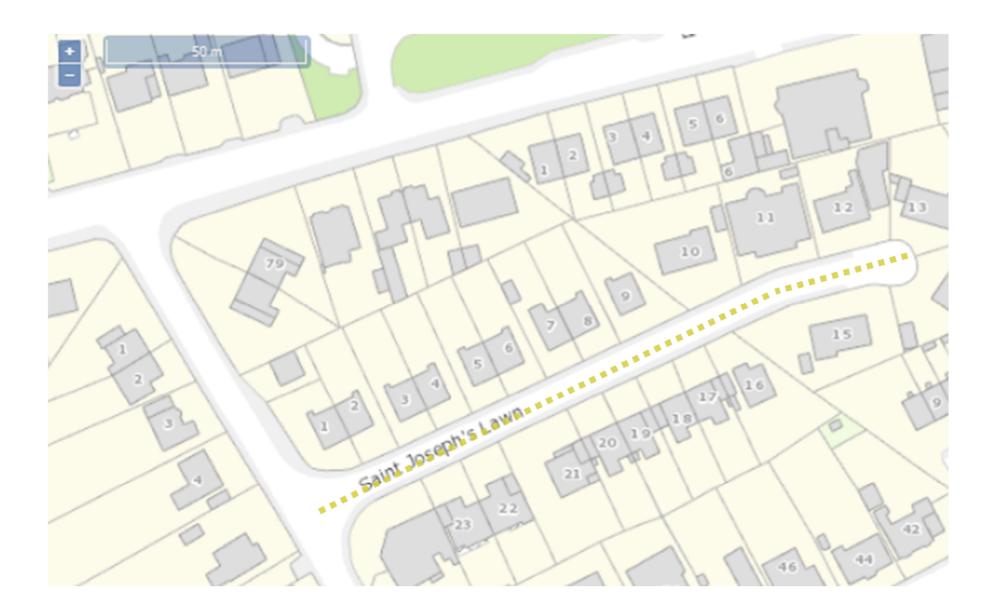

### T:\TRANSPORT-OPERATIONS\04 SPEED LIMITS\

cked by: AMG

| Legend:<br>Scale: as shown | Comhairle Cathrach Chorcaí<br>Cork City Council |                     | Proje   |
|----------------------------|-------------------------------------------------|---------------------|---------|
| 30kph Slow Zone:           | Title: SW LAC – St Joseph's Lawn, Hawkes Road   | Drawing<br>Ref: A36 | File: 1 |
|                            | Date: Dec 2023                                  | Drawn<br>by: SS     | Chec    |