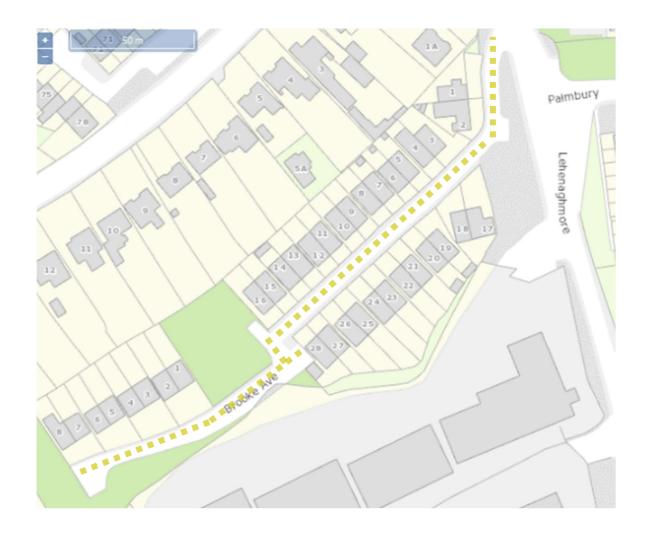

#### T:\TRANSPORT-OPERATIONS\04 SPEED LIMITS\

cked by: AMG

| Legend:<br>Scale: as shown | Comhairle Cathrach Chorcaí<br>Cork City Council |                     | Projec  |
|----------------------------|-------------------------------------------------|---------------------|---------|
| 30kph Slow Zone:           | Title: SW LAC – Brook Avenue                    | Drawing<br>Ref: A40 | File: T |
|                            | Date: Dec 2023                                  | Drawn<br>by: SS     | Check   |