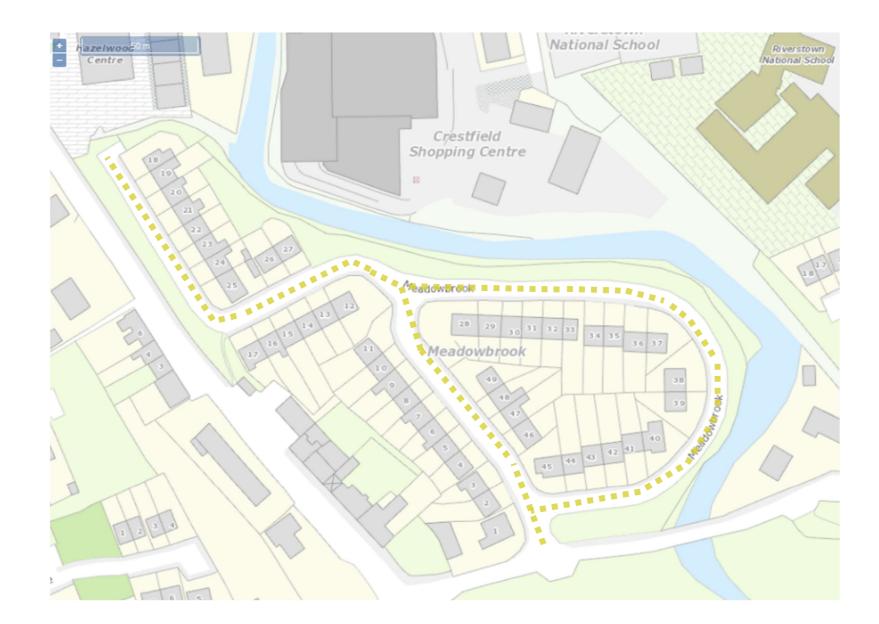

### : T:\TRANSPORT-OPERATIONS\04 SPEED LIMITS\

ecked by: AMG

| Legend:<br>Scale: as shown | Comhairle Cathrach Chorcaí<br>Cork City Council                                                        |                     | Proje |
|----------------------------|--------------------------------------------------------------------------------------------------------|---------------------|-------|
| 30kph Slow Zone:           | <b>Title:</b> NW LAC – Churchfield Way Upper, Churchfield Green, Ascension Heights, Churchfield Avenue | Drawing<br>Ref: A13 | File: |
|                            | Date: Dec 2023                                                                                         | Drawn<br>by: SS     | Chec  |

### T:\TRANSPORT-OPERATIONS\04 SPEED LIMITS\

ecked by: AMG

| Legend:<br>Scale: as shown | Comhairle Cathrach Chorcaí<br>Cork City Council |                     | Proje |
|----------------------------|-------------------------------------------------|---------------------|-------|
| 30kph Slow Zone:           | Title: NW LAC – Buxton Hill                     | Drawing<br>Ref: A14 | File: |
|                            | Date: Dec 2023                                  | Drawn<br>by: SS     | Chec  |