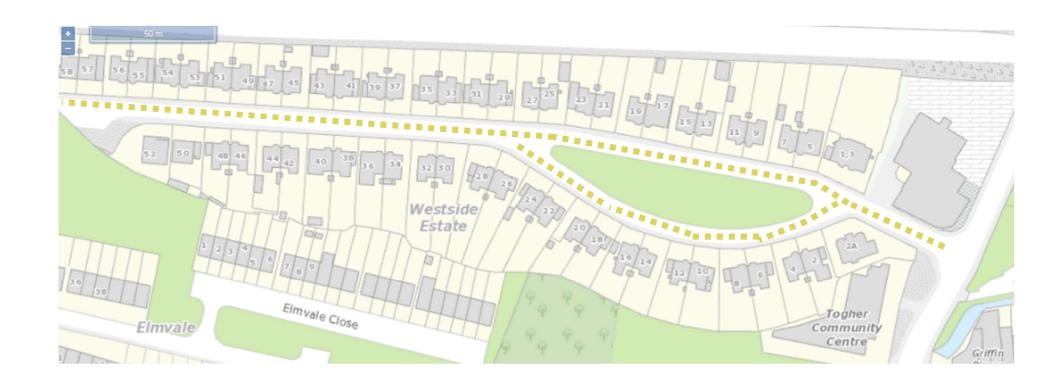

# T:\TRANSPORT-OPERATIONS\04 SPEED LIMITS\

cked by: AMG

| Legend:<br>Scale: as shown | Comhairle Cathrach Chorcaí<br>Cork City Council |                     | Proje   |
|----------------------------|-------------------------------------------------|---------------------|---------|
| 30kph Slow Zone:           | Title: SW LAC – Westside Estate                 | Drawing<br>Ref: A37 | File: T |
|                            | Date: Dec 2023                                  | Drawn<br>by: SS     | Check   |