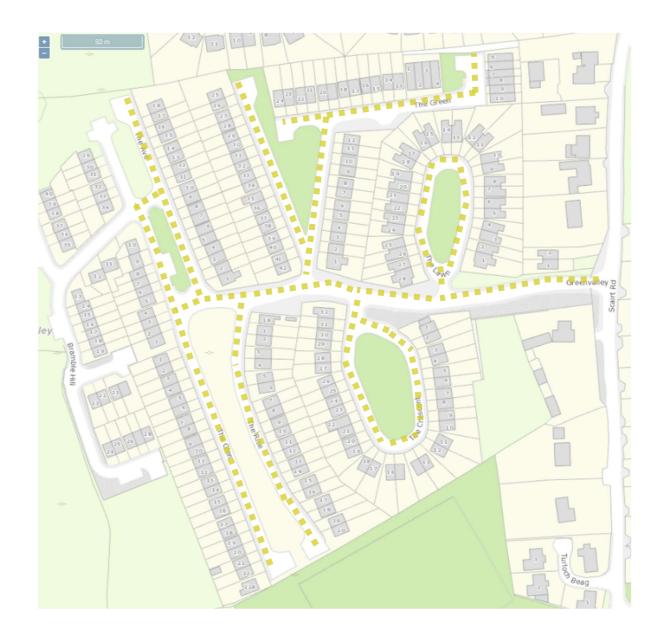

| Legend:<br>Scale: as shown | Comhairle Cathrach Chorcaí<br>Cork City Council |                     | Proje   |
|----------------------------|-------------------------------------------------|---------------------|---------|
| <u>30kph Slow Zone:</u>    | Title: SE LAC – Greenvalley Estate              | Drawing<br>Ref: A22 | File: 1 |
|                            | Date: Dec 2023                                  | Drawn<br>by: SS     | Check   |