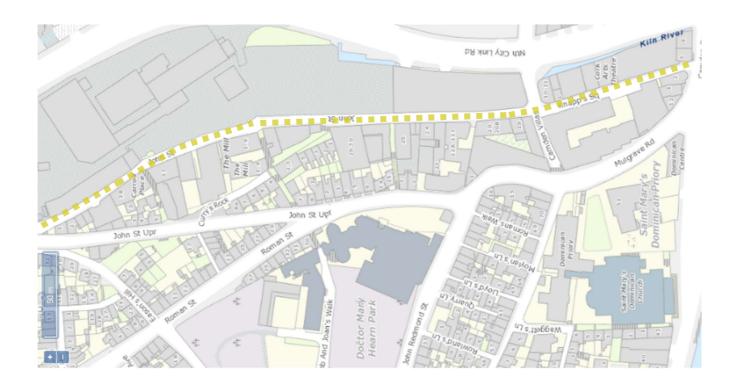

#### : T:\TRANSPORT-OPERATIONS\04 SPEED LIMITS\

**cked by**: AMG

| Legend:<br>Scale: as shown | Comhairle Cathrach Chorcaí<br>Cork City Council |                     | Proje   |
|----------------------------|-------------------------------------------------|---------------------|---------|
| <u>30kph Slow Zone:</u>    | Title: NW LAC – Knapp's Square and John Street  | Drawing<br>Ref: A44 | File: 1 |
|                            | Date: Dec 2023                                  | Drawn<br>by: SS     | Chec    |

# T:\TRANSPORT-OPERATIONS\04 SPEED LIMITS\

cked by: AMG