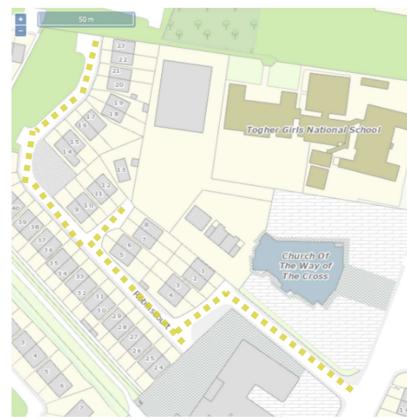

# : T:\TRANSPORT-OPERATIONS\04 SPEED LIMITS\

ecked by: AMG

| Legend:<br>Scale: as shown | Comhairle Cathrach Chorcaí<br>Cork City Council                                       |                    | Proje |
|----------------------------|---------------------------------------------------------------------------------------|--------------------|-------|
| <u>30kph Slow Zone:</u>    | <b>Title:</b> NE LAC – Glencree Crescent, Liffey Park, Gweedore Avenue, Annalee Grove | Drawing<br>Ref: A7 | File: |
|                            | Date: Dec 2023                                                                        | Drawn<br>by: SS    | Chec  |