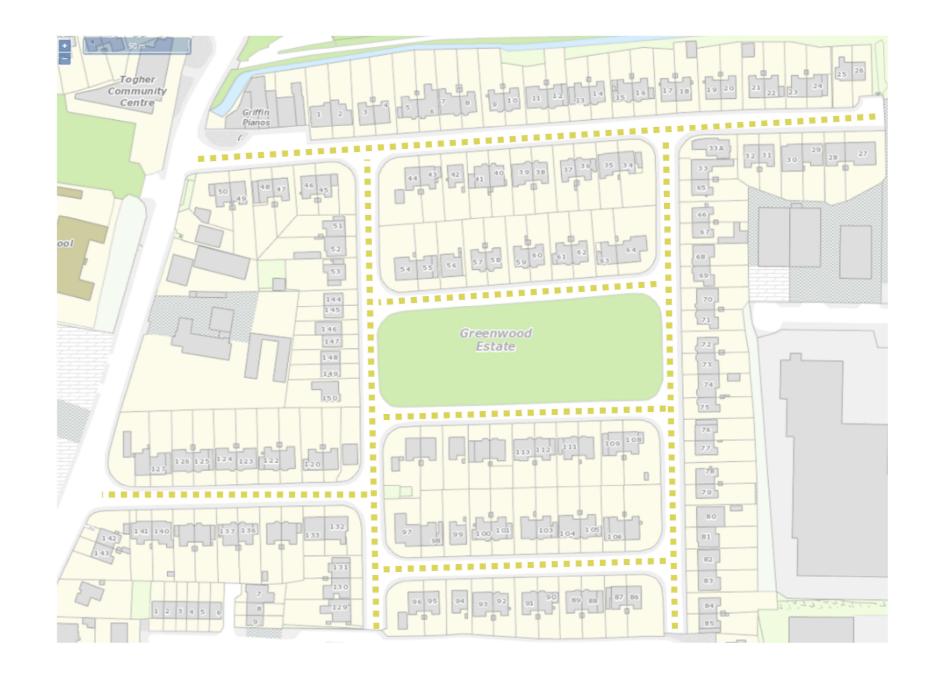

#### : T:\TRANSPORT-OPERATIONS\04 SPEED LIMITS\

cked by: AMG

| Legend:<br>Scale: as shown | Comhairle Cathrach Chorcaí<br>Cork City Council |                     | Proje |
|----------------------------|-------------------------------------------------|---------------------|-------|
| <u>30kph Slow Zone:</u>    | Title: SW LAC – Greenwood Estate                | Drawing<br>Ref: A38 | File: |
|                            | Date: Dec 2023                                  | Drawn<br>by: SS     | Chec  |