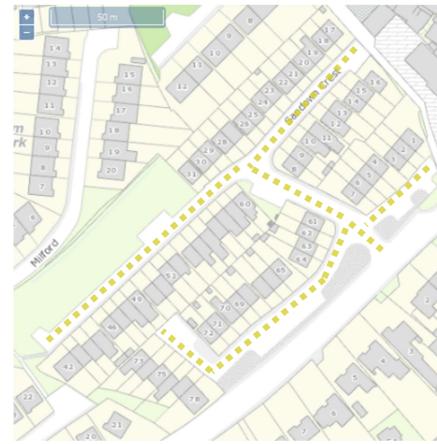

### T:\TRANSPORT-OPERATIONS\04 SPEED LIMITS\

cked by: AMG

| Legend:<br>Scale: as shown | Comhairle Cathrach Chorcaí<br>Cork City Council |                     | Proje   |
|----------------------------|-------------------------------------------------|---------------------|---------|
| 30kph Slow Zone:           | Title: SW LAC – Sandown Crescent                | Drawing<br>Ref: A41 | File: T |
|                            | Date: Dec 2023                                  | Drawn<br>by: SS     | Check   |