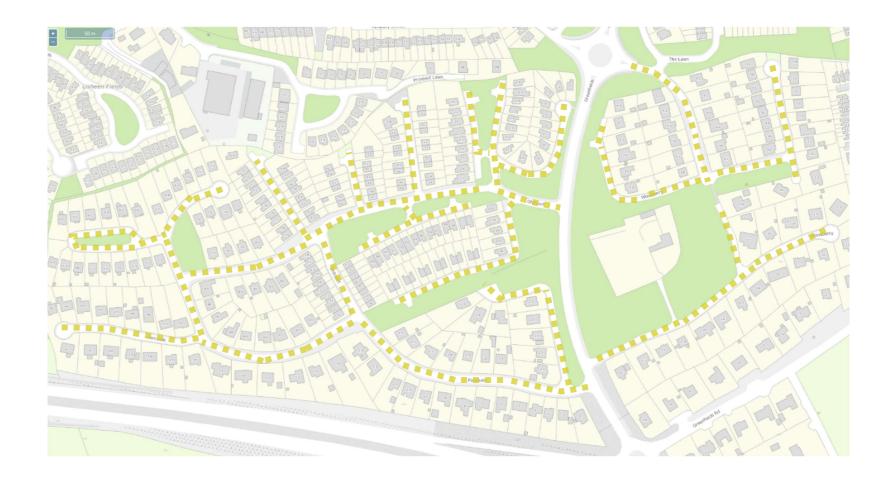

#### T:\TRANSPORT-OPERATIONS\04 SPEED LIMITS\

ecked by: AMG

| Legend:<br>Scale: as shown | Comhairle Cathrach Chorcaí<br>Cork City Council                                                                                                                                   |                      | Proje   |
|----------------------------|-----------------------------------------------------------------------------------------------------------------------------------------------------------------------------------|----------------------|---------|
| <u>30kph Slow Zone:</u>    | <b>Title:</b> SW LAC – Coolroe Meadows, Ballincollig (excluding the main spine road) including Fernwalk, Woodberry, Oldcourt, The Close, The Lawn, The Green, The Vale, The Grove | Drawing<br>Ref: A43A | File: ⊺ |
|                            | Date: Dec 2023                                                                                                                                                                    | Drawn<br>by: SS      | Check   |

### T:\TRANSPORT-OPERATIONS\04 SPEED LIMITS\

cked by: AMG

| Legend:<br>Scale: as shown | Comhairle Cathrach Chorcaí<br>Cork City Council                                                                                                                                   |                      | Projec |
|----------------------------|-----------------------------------------------------------------------------------------------------------------------------------------------------------------------------------|----------------------|--------|
| <u>30kph Slow Zone:</u>    | <b>Title:</b> SW LAC – Coolroe Meadows, Ballincollig (excluding the main spine road) including Fernwalk, Woodberry, Oldcourt, The Close, The Lawn, The Green, The Vale, The Grove | Drawing<br>Ref: A43B | File:⊺ |
|                            | Date: Dec 2023                                                                                                                                                                    | Drawn<br>by: SS      | Check  |

#### : T:\TRANSPORT-OPERATIONS\04 SPEED LIMITS\

**cked by**: AMG

| Legend:<br>Scale: as shown | Comhairle Cathrach Chorcaí<br>Cork City Council |                     | Proje   |
|----------------------------|-------------------------------------------------|---------------------|---------|
| <u>30kph Slow Zone:</u>    | Title: NW LAC – Knapp's Square and John Street  | Drawing<br>Ref: A44 | File: 1 |
|                            | Date: Dec 2023                                  | Drawn<br>by: SS     | Chec    |