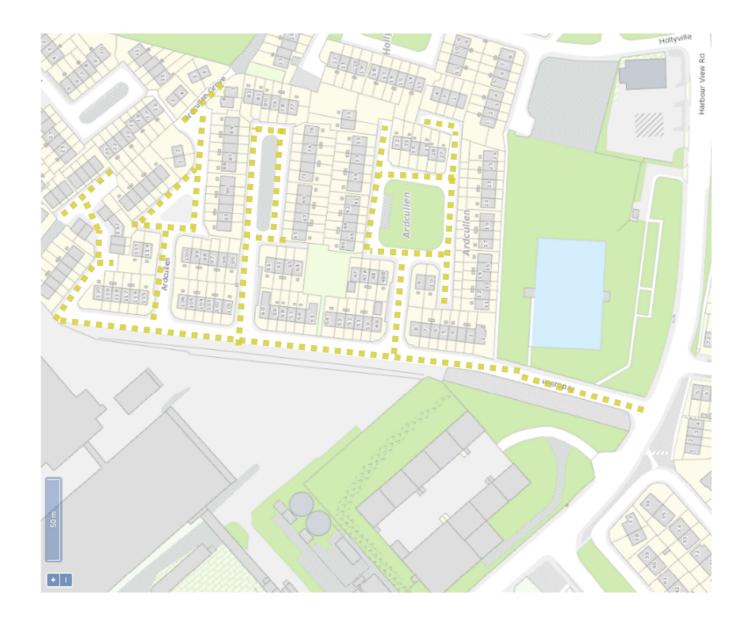

### : T:\TRANSPORT-OPERATIONS\04 SPEED LIMITS\

ecked by: AMG

| Legend:<br>Scale: as shown | Comhairle Cathrach Chorcaí<br>Cork City Council |                     | Proje |
|----------------------------|-------------------------------------------------|---------------------|-------|
| 30kph Slow Zone:           | Title: NW LAC – Willow Bank Estate              | Drawing<br>Ref: A16 | File: |
| ****                       | Date: Dec 2023                                  | Drawn<br>by: SS     | Checl |

ject: Proposed Speed Limit Bye-laws 2024