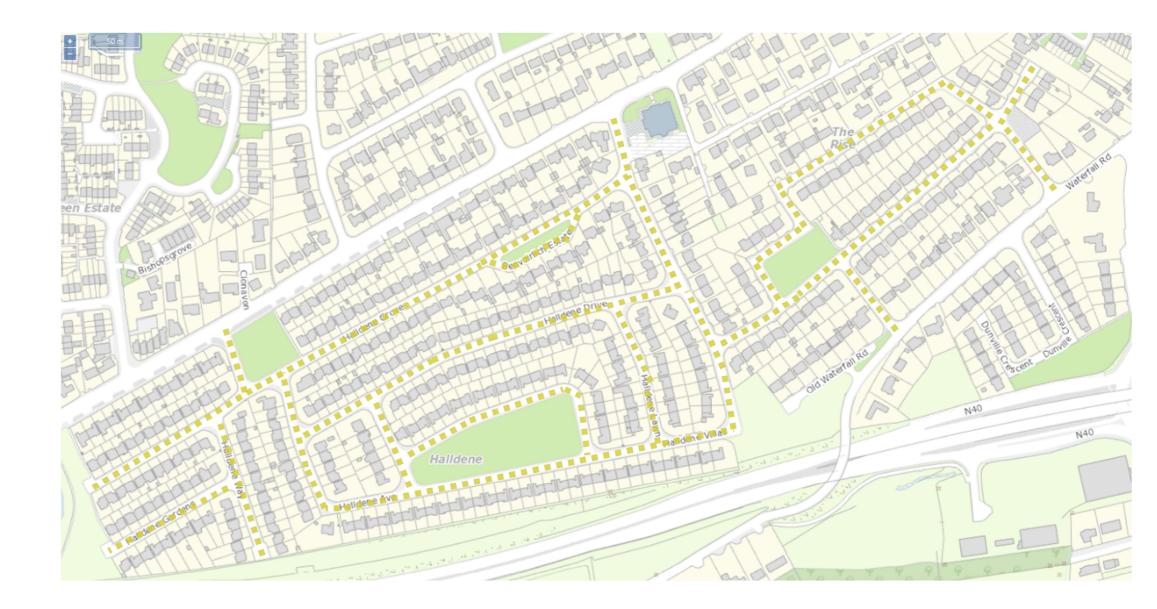

#### : T:\TRANSPORT-OPERATIONS\04 SPEED LIMITS\

cked by: AMG

| Legend:<br>Scale: as shown | Comhairle Cathrach Chorcaí<br>Cork City Council |                     | Proje |
|----------------------------|-------------------------------------------------|---------------------|-------|
| <u>30kph Slow Zone:</u>    | Title: SW LAC – Halldene and The Rise           | Drawing<br>Ref: A28 | File: |
|                            | Date: Dec 2023                                  | Drawn<br>by: SS     | Chec  |