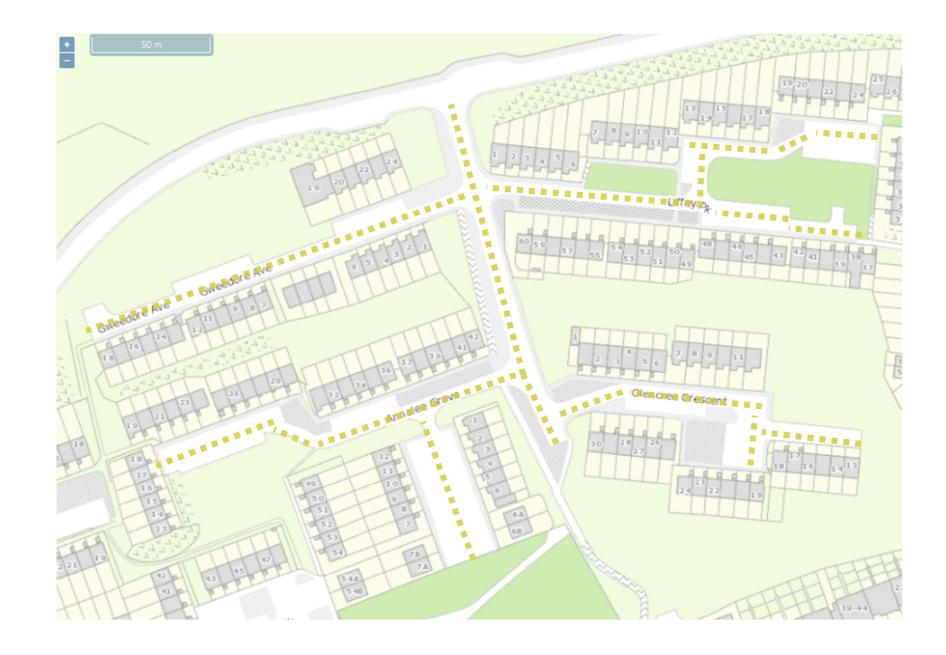

# : T:\TRANSPORT-OPERATIONS\04 SPEED LIMITS\

ecked by: AMG

| Legend:<br>Scale: as shown | Comhairle Cathrach Chorcaí<br>Cork City Council                                       |                    | Proje |
|----------------------------|---------------------------------------------------------------------------------------|--------------------|-------|
| <u>30kph Slow Zone:</u>    | <b>Title:</b> NE LAC – Glencree Crescent, Liffey Park, Gweedore Avenue, Annalee Grove | Drawing<br>Ref: A7 | File: |
|                            | Date: Dec 2023                                                                        | Drawn<br>by: SS    | Chec  |

#### : T:\TRANSPORT-OPERATIONS\04 SPEED LIMITS\

ecked by: AMG

| Legend:<br>Scale: as shown | Comhairle Cathrach Chorcaí<br>Cork City Council |                    | Proje   |
|----------------------------|-------------------------------------------------|--------------------|---------|
| 30kph Slow Zone:           | Title: NE LAC – Lagan Grove, Shannon Lawn       | Drawing<br>Ref: A8 | File: 1 |
|                            | Date: Dec 2023                                  | Drawn<br>by: SS    | Chec    |