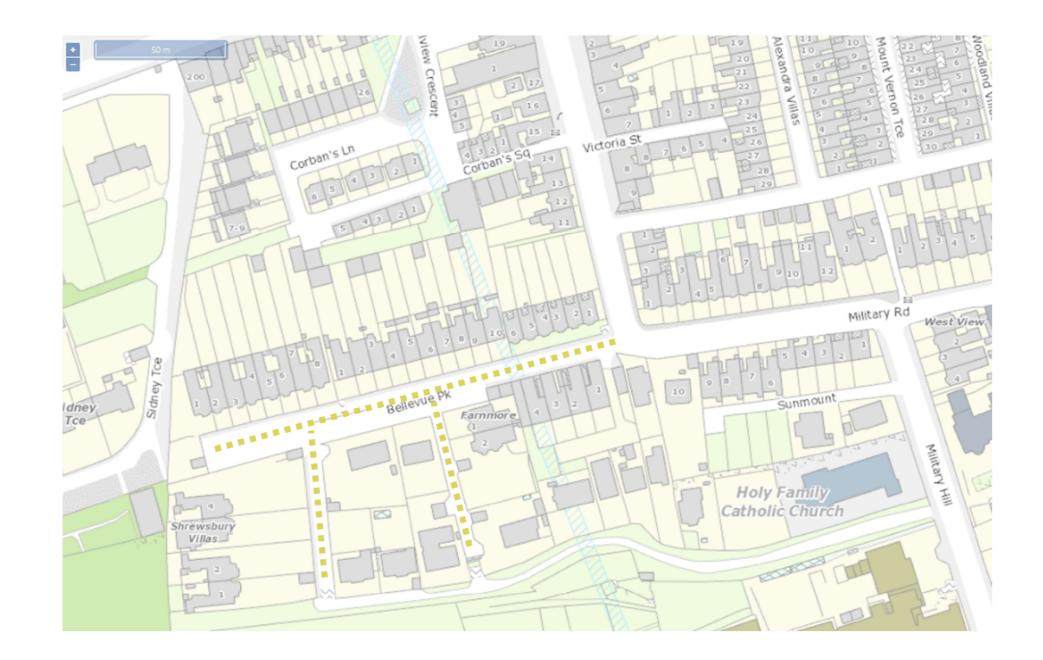

| Legend:<br>Scale: as shown | Comhairle Cathrach Chorcaí<br>Cork City Council                     |                    | Pro  |
|----------------------------|---------------------------------------------------------------------|--------------------|------|
| <u>30kph Slow Zone:</u>    | Title: NE LAC – The Bellevue Park Road, Shrewsbury Villas, Farnmore | Drawing<br>Ref: A1 | File |
|                            | Date: Dec 2023                                                      | Drawn<br>by: SS    | Ch   |

hecked by: AMG

| Legend:<br>Scale: as shown | Comhairle Cathrach Chorcaí<br>Cork City Council |         | Projec  |
|----------------------------|-------------------------------------------------|---------|---------|
|                            |                                                 | Drawing |         |
| 30kph Slow Zone:           | Title: NE LAC – Mount Brosna Estate             | Ref: A2 | File: T |
|                            |                                                 | Drawn   |         |
|                            | Date: Dec 2023                                  | by: SS  | Check   |