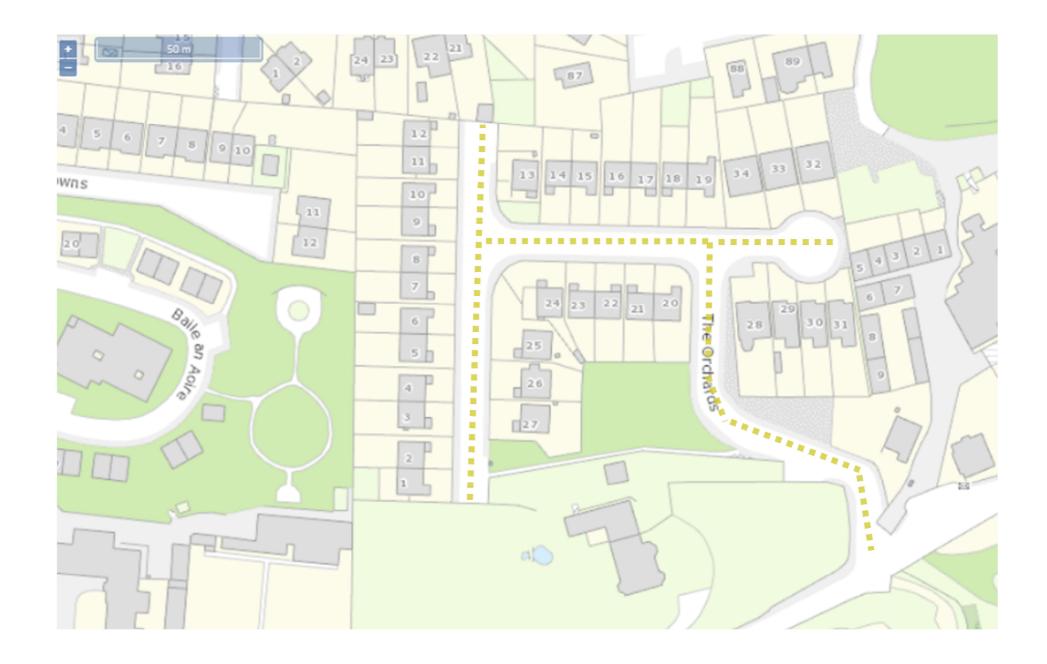

#### T:\TRANSPORT-OPERATIONS\04 SPEED LIMITS\

cked by: AMG

| Legend:<br>Scale: as shown | Comhairle Cathrach Chorcaí<br>Cork City Council |                     | Proje |
|----------------------------|-------------------------------------------------|---------------------|-------|
| <u>30kph Slow Zone:</u>    | Title: NE LAC – The Orchards Estate             | Drawing<br>Ref: A11 | File: |
| ****                       | Date: Dec 2023                                  | Drawn<br>by: SS     | Checl |

#### T:\TRANSPORT-OPERATIONS\04 SPEED LIMITS\

cked by: AMG

| Legend:<br>Scale: as shown | Comhairle Cathrach Chorcaí<br>Cork City Council |                     | Proje |
|----------------------------|-------------------------------------------------|---------------------|-------|
| 30kph Slow Zone:           | Title: NE LAC – Meadowbrook Estate, Glanmire    | Drawing<br>Ref: A12 | File: |
|                            | Date: Dec 2023                                  | Drawn<br>by: SS     | Chec  |