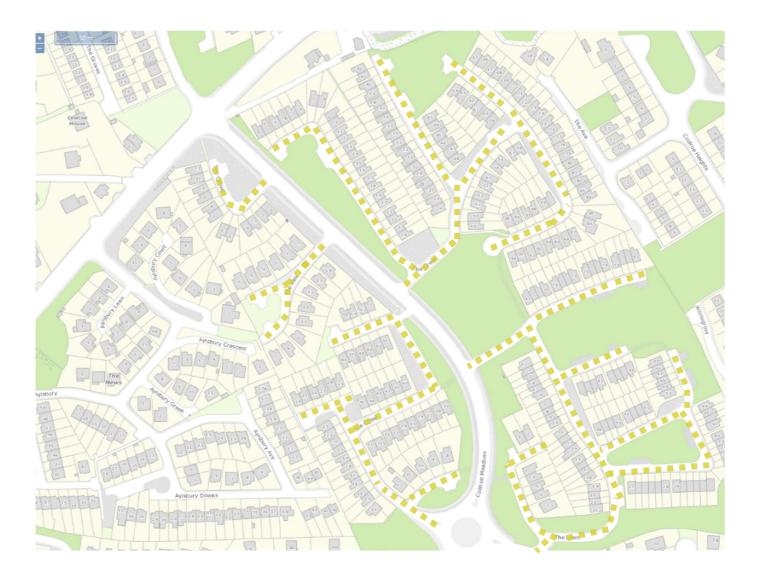

#### T:\TRANSPORT-OPERATIONS\04 SPEED LIMITS\

ecked by: AMG

| Legend:<br>Scale: as shown | Comhairle Cathrach Chorcaí<br>Cork City Council              |                     | Proje   |
|----------------------------|--------------------------------------------------------------|---------------------|---------|
| 30kph Slow Zone:           | Title: NE LAC – Woodview Terrace, Meelick Park, Kempton Park | Drawing<br>Ref: A10 | File: 1 |
|                            | Date: Dec 2023                                               | Drawn<br>by: SS     | Check   |

#### T:\TRANSPORT-OPERATIONS\04 SPEED LIMITS\

cked by: AMG

| Legend:<br>Scale: as shown | Comhairle Cathrach Chorcaí<br>Cork City Council |                     | Proje |
|----------------------------|-------------------------------------------------|---------------------|-------|
| <u>30kph Slow Zone:</u>    | Title: NE LAC – The Orchards Estate             | Drawing<br>Ref: A11 | File: |
| ****                       | Date: Dec 2023                                  | Drawn<br>by: SS     | Checl |