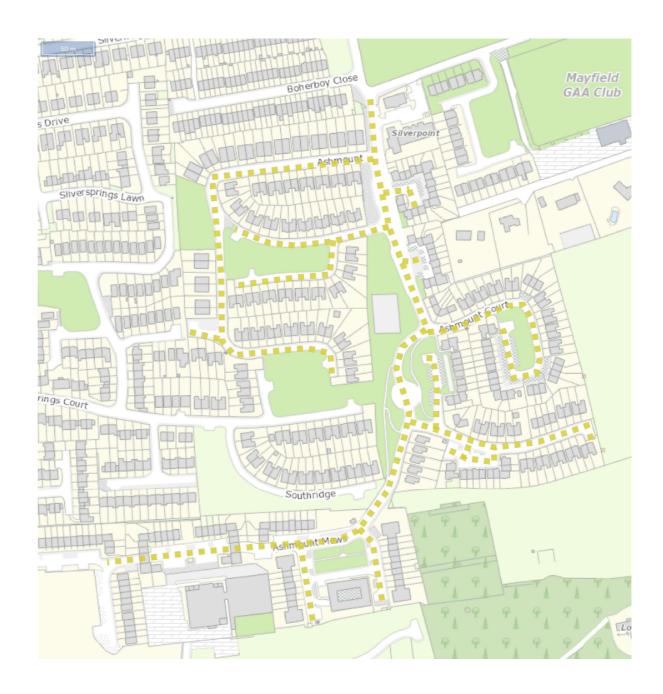

### : T:\TRANSPORT-OPERATIONS\04 SPEED LIMITS\

ecked by: AMG

| Legend:<br>Scale: as shown | Comhairle Cathrach Chorcaí<br>Cork City Council                                                        |                     | Proje |
|----------------------------|--------------------------------------------------------------------------------------------------------|---------------------|-------|
| 30kph Slow Zone:           | <b>Title:</b> NW LAC – Churchfield Way Upper, Churchfield Green, Ascension Heights, Churchfield Avenue | Drawing<br>Ref: A13 | File: |
|                            | Date: Dec 2023                                                                                         | Drawn<br>by: SS     | Chec  |

### T:\TRANSPORT-OPERATIONS\04 SPEED LIMITS\

ecked by: AMG

| Legend:<br>Scale: as shown | Comhairle Cathrach Chorcaí<br>Cork City Council |                     | Proje |
|----------------------------|-------------------------------------------------|---------------------|-------|
| 30kph Slow Zone:           | Title: NW LAC – Buxton Hill                     | Drawing<br>Ref: A14 | File: |
|                            | Date: Dec 2023                                  | Drawn<br>by: SS     | Chec  |