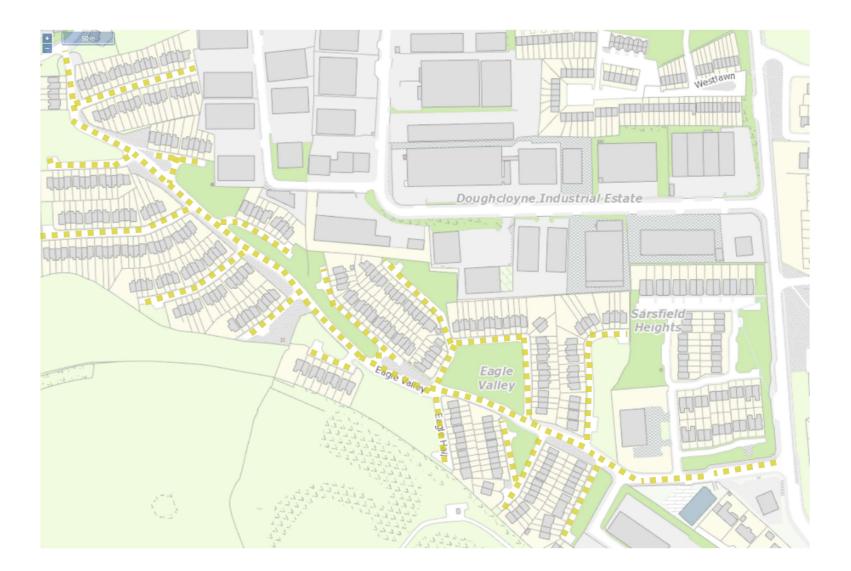

### T:\TRANSPORT-OPERATIONS\04 SPEED LIMITS\

ecked by: AMG

| Legend:<br>Scale: as shown | Comhairle Cathrach Chorcaí<br>Cork City Council |                     | Proje   |
|----------------------------|-------------------------------------------------|---------------------|---------|
| 30kph Slow Zone:           | Title: SW LAC – Eagle Valley                    | Drawing<br>Ref: A27 | File: 1 |
|                            | Date: Dec 2023                                  | Drawn<br>by: SS     | Chec    |