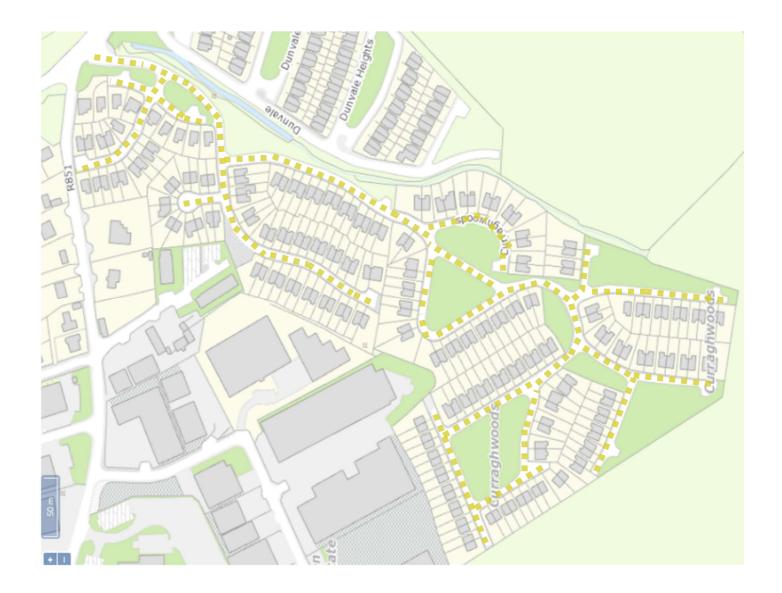

### T:\TRANSPORT-OPERATIONS\04 SPEED LIMITS\

cked by: AMG

| Legend:<br>Scale: as shown | Comhairle Cathrach Chorcaí<br>Cork City Council |                     | Proje   |
|----------------------------|-------------------------------------------------|---------------------|---------|
| <u>30kph Slow Zone:</u>    | Title: SC LAC – Pinecroft                       | Drawing<br>Ref: A32 | File: 1 |
|                            | Date: Dec 2023                                  | Drawn<br>by: SS     | Check   |