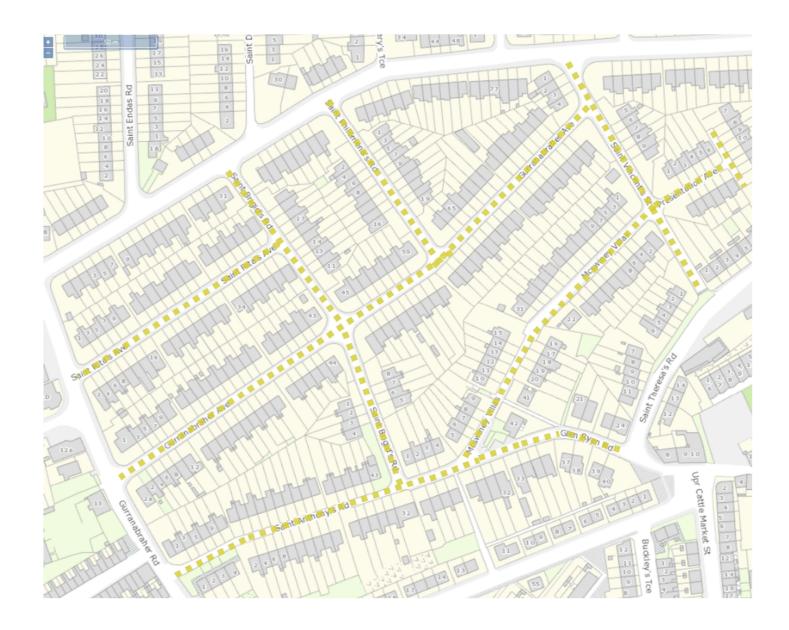

### T:\TRANSPORT-OPERATIONS\04 SPEED LIMITS\

ecked by: AMG

| Legend         | :<br>as shown | Comhairle Cathrach Chorcaí<br>Cork City Council                                                                                                            |                 | Proje   |
|----------------|---------------|------------------------------------------------------------------------------------------------------------------------------------------------------------|-----------------|---------|
|                |               | <b>Title:</b> NW LAC – Gurranabraher Avenue, St Ritas Avenue, St Brigids Road, St Philomenas Rd, St Vincent Street, Presentation Avenue, St. Annes Rd, St. | Drawing<br>Ref: |         |
| <u>30kph S</u> | Slow Zone:    | Anthonys Road                                                                                                                                              | A18             | File: ⊺ |
| •••            |               | Date: Dec 2023                                                                                                                                             | Drawn<br>by: SS | Check   |

\*\*\*\*\*