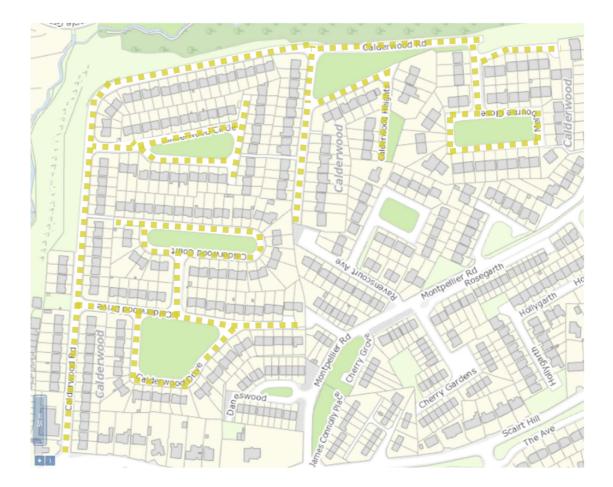

### T:\TRANSPORT-OPERATIONS\04 SPEED LIMITS\

cked by: AMG

| Legend:<br>Scale: as shown | Comhairle Cathrach Chorcaí<br>Cork City Council |                     | Proje |
|----------------------------|-------------------------------------------------|---------------------|-------|
| 30kph Slow Zone:           | Title: SE LAC – Calderwood                      | Drawing<br>Ref: A20 | File: |
|                            | Date: Dec 2023                                  | Drawn<br>by: SS     | Chec  |