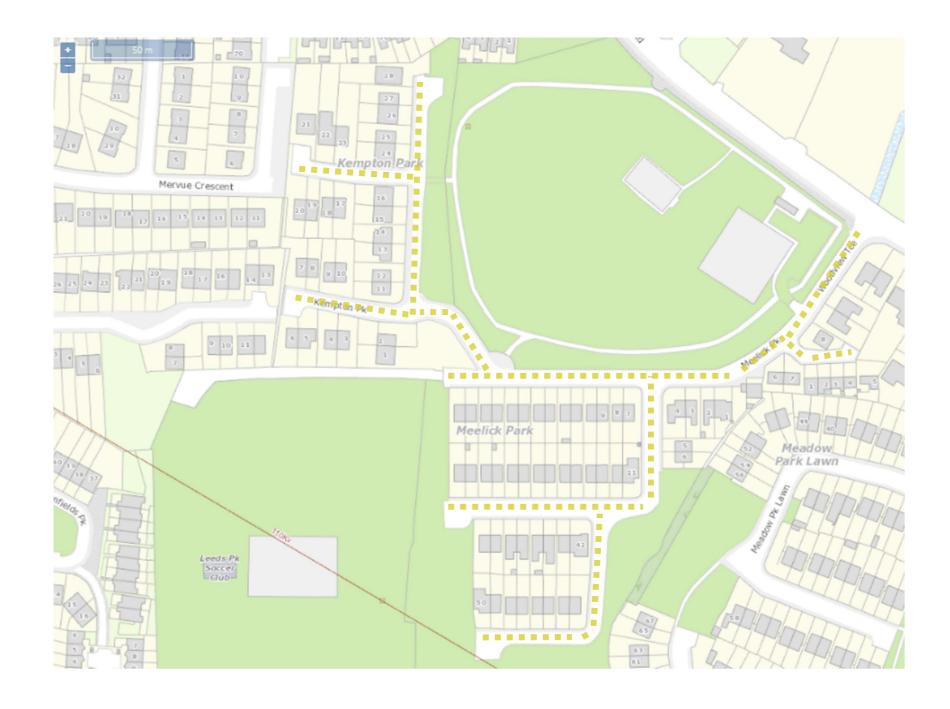

#### T:\TRANSPORT-OPERATIONS\04 SPEED LIMITS\

ecked by: AMG

| Legend:<br>Scale: as shown | Comhairle Cathrach Chorcaí<br>Cork City Council              |                     | Proje   |
|----------------------------|--------------------------------------------------------------|---------------------|---------|
| 30kph Slow Zone:           | Title: NE LAC – Woodview Terrace, Meelick Park, Kempton Park | Drawing<br>Ref: A10 | File: 1 |
|                            | Date: Dec 2023                                               | Drawn<br>by: SS     | Check   |

#### T:\TRANSPORT-OPERATIONS\04 SPEED LIMITS\

cked by: AMG

| Legend:<br>Scale: as shown | Comhairle Cathrach Chorcaí<br>Cork City Council |                     | Proje |
|----------------------------|-------------------------------------------------|---------------------|-------|
| <u>30kph Slow Zone:</u>    | Title: NE LAC – The Orchards Estate             | Drawing<br>Ref: A11 | File: |
| ****                       | Date: Dec 2023                                  | Drawn<br>by: SS     | Checl |