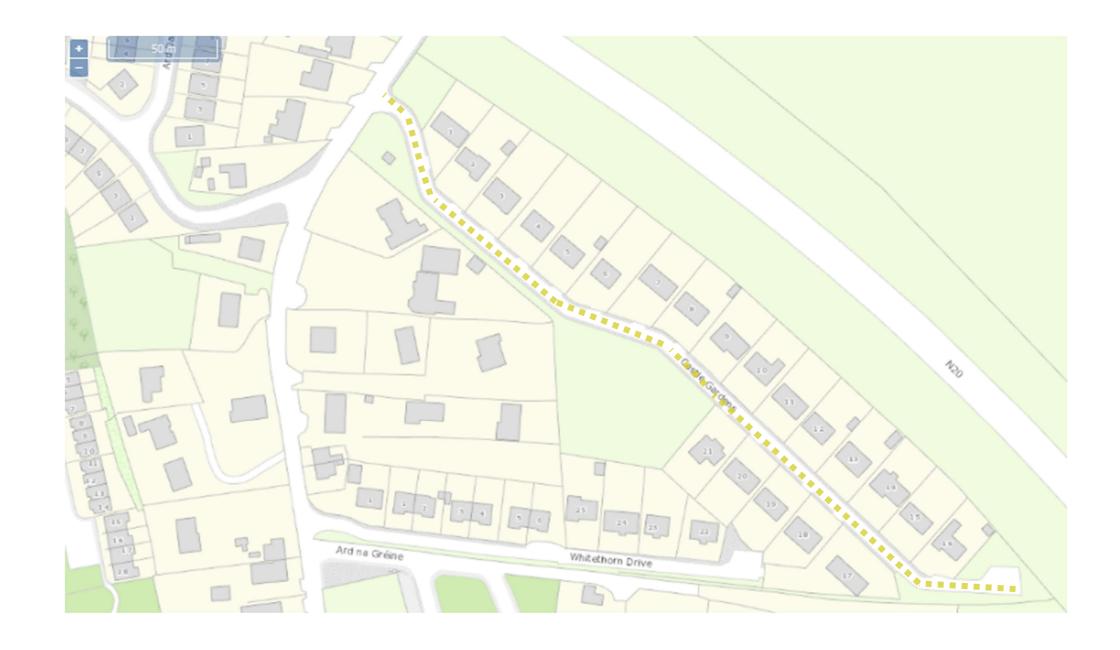

### : T:\TRANSPORT-OPERATIONS\04 SPEED LIMITS\

ecked by: AMG

| Legend:<br>Scale: as shown | Comhairle Cathrach Chorcaí<br>Cork City Council |                     | Proje |
|----------------------------|-------------------------------------------------|---------------------|-------|
| 30kph Slow Zone:           | Title: NW LAC – Castle Gardens, Blarney         | Drawing<br>Ref: A17 | File: |
|                            | Date: Dec 2023                                  | Drawn<br>by: SS     | Chec  |

### T:\TRANSPORT-OPERATIONS\04 SPEED LIMITS\

ecked by: AMG

| Legend         | :<br>as shown | Comhairle Cathrach Chorcaí<br>Cork City Council                                                                                                            |                 | Proje   |
|----------------|---------------|------------------------------------------------------------------------------------------------------------------------------------------------------------|-----------------|---------|
|                |               | <b>Title:</b> NW LAC – Gurranabraher Avenue, St Ritas Avenue, St Brigids Road, St Philomenas Rd, St Vincent Street, Presentation Avenue, St. Annes Rd, St. | Drawing<br>Ref: |         |
| <u>30kph S</u> | Slow Zone:    | Anthonys Road                                                                                                                                              | A18             | File: ⊺ |
| •••            |               | Date: Dec 2023                                                                                                                                             | Drawn<br>by: SS | Check   |