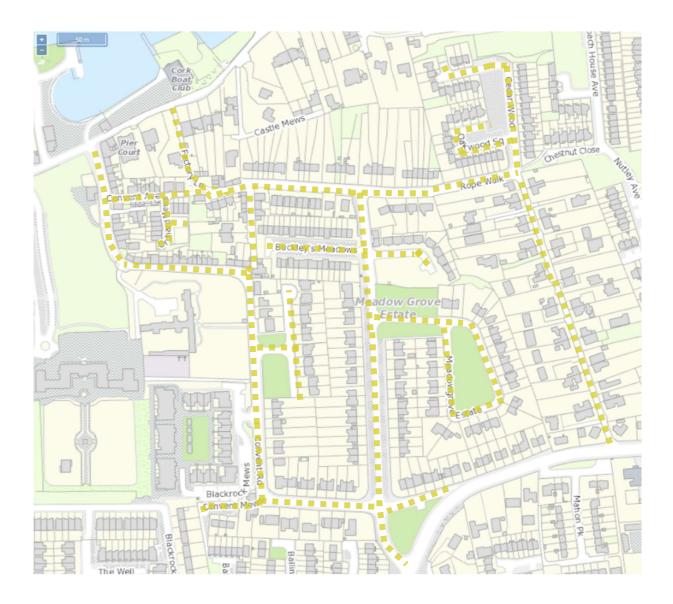

### T:\TRANSPORT-OPERATIONS\04 SPEED LIMITS\

cked by: AMG

| Legend:<br>Scale: as shown | Comhairle Cathrach Chorcaí<br>Cork City Council          |                     | Proje   |
|----------------------------|----------------------------------------------------------|---------------------|---------|
| <u>30kph Slow Zone:</u>    | Title: SE LAC – Meadowgrove Estate and Convent Road Area | Drawing<br>Ref: A24 | File: 1 |
|                            | Date: Dec 2023                                           | Drawn<br>by: SS     | Check   |