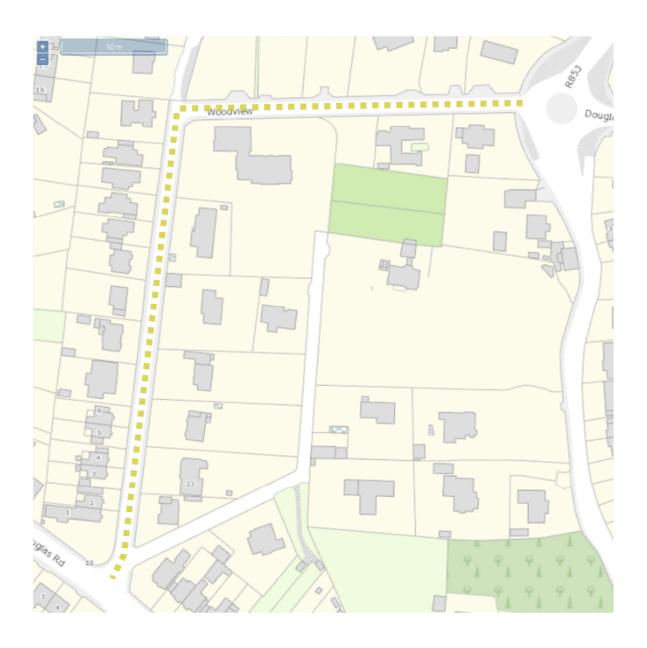

# T:\TRANSPORT-OPERATIONS\04 SPEED LIMITS\

**cked by**: AMG

| Legend:<br>Scale: as shown | Comhairle Cathrach Chorcaí<br>Cork City Council |                     | Proje   |
|----------------------------|-------------------------------------------------|---------------------|---------|
| <u>30kph Slow Zone:</u>    | Title: SE LAC – Woodview                        | Drawing<br>Ref: A25 | File: 1 |
|                            | Date: Dec 2023                                  | Drawn<br>by: SS     | Check   |