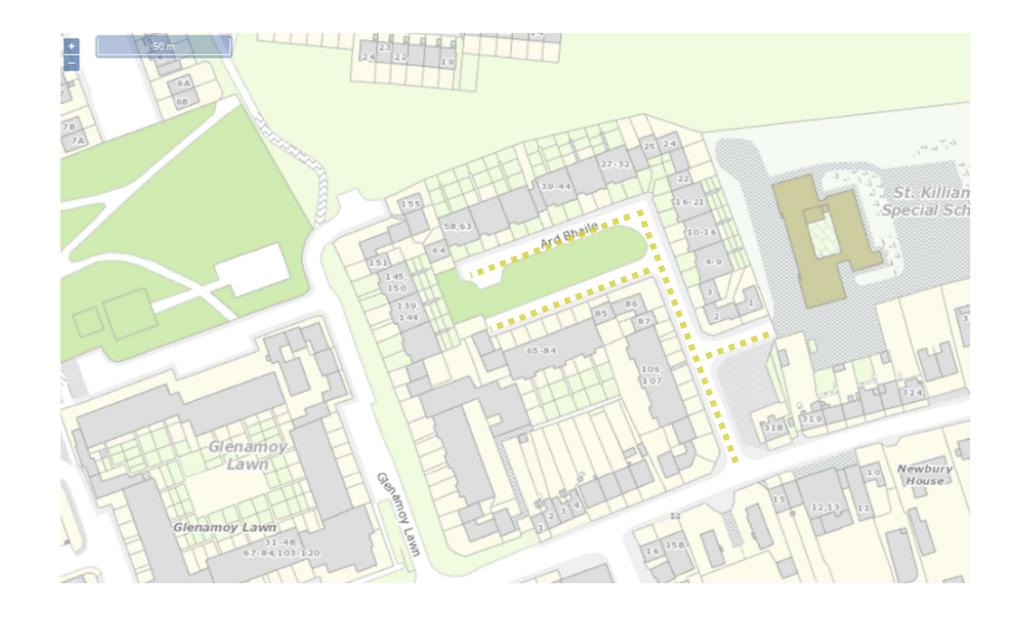

# :: T:\TRANSPORT-OPERATIONS\04 SPEED LIMITS\

ecked by: AMG

| Legend:<br>Scale: as shown | Comhairle Cathrach Chorcaí<br>Cork City Council |                    | Proje |
|----------------------------|-------------------------------------------------|--------------------|-------|
| 30kph Slow Zone:           | Title: NE LAC – Glenamoy Lawn                   | Drawing<br>Ref: A4 | File: |
|                            | Date: Dec 2023                                  | Drawn<br>by: SS    | Chec  |

### :: T:\TRANSPORT-OPERATIONS\04 SPEED LIMITS\

ecked by: AMG

| Legend:<br>Scale: as shown | Comhairle Cathrach Chorcaí<br>Cork City Council |                    | Proje |
|----------------------------|-------------------------------------------------|--------------------|-------|
| 30kph Slow Zone:           |                                                 | Drawing<br>Ref: A5 | File: |
|                            |                                                 | Drawn<br>by: SS    | Chec  |