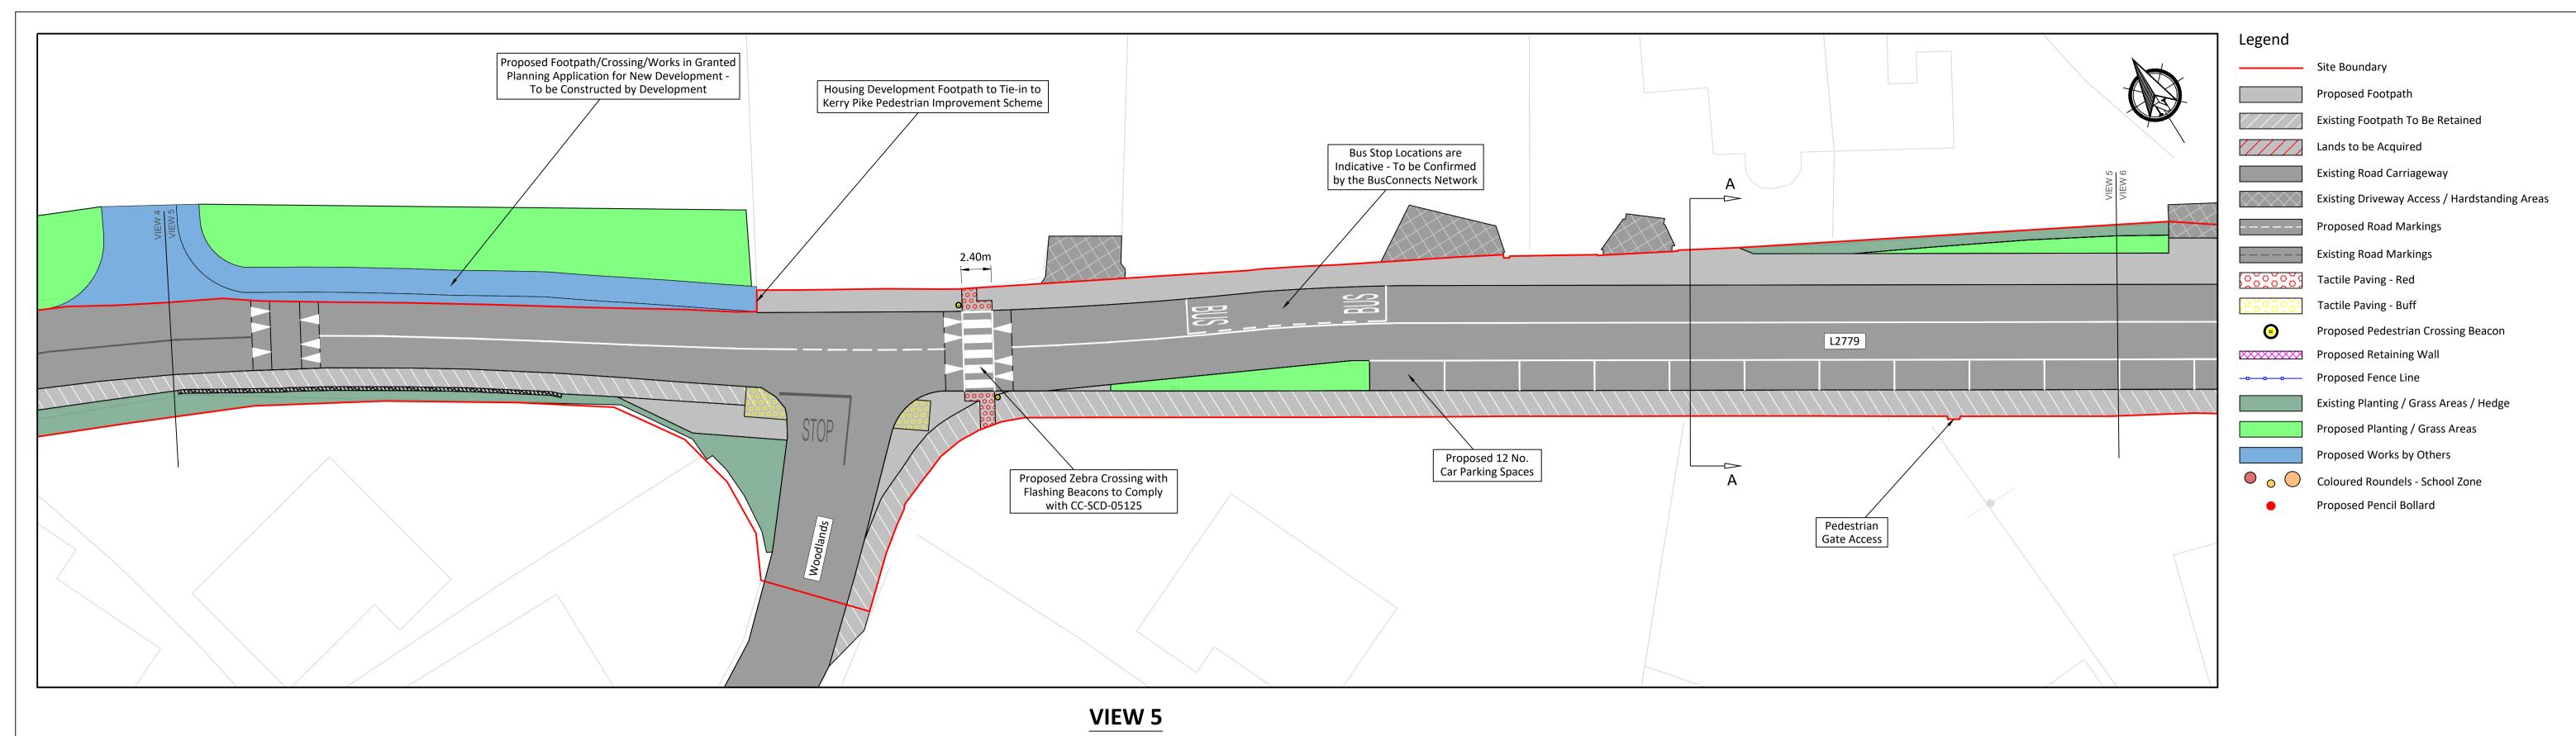

| KERRY PIKE PEDESTRIAN IMPROVEMENT SCHEME | CLIENT     |          | Comhairle Cathrach Chorcaí<br>Cork City Council |                        |          |
|------------------------------------------|------------|----------|-------------------------------------------------|------------------------|----------|
| SHEET CECTION 30 DDCCAL                  | Date       | 29.02.24 | Project number P22-181                          | Scale (@ A1-)<br>1:250 |          |
| SECTION 38 PROPOSAL SHEET 5 OF 8         | Drawn by   | AQ       | Drawing Number                                  |                        | Rev      |
| SHEET S OF 8                             | Checked by | PW       | P22-181-0102-1008                               |                        | <b>A</b> |