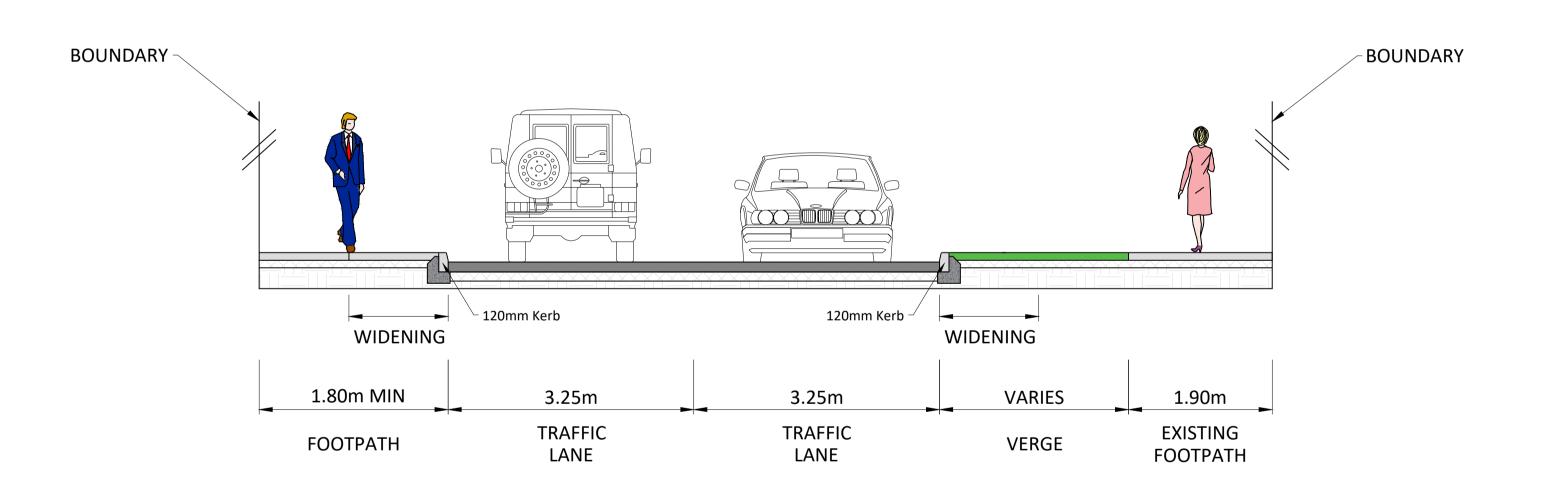

ouncil |                        |          |
|------------------------------------------|------------|----------|-------------------------------------------------|------------------------|----------|
| SHEET CECTION 30 DDCCAL                  | Date       | 29.02.24 | Project number P22-181                          | Scale (@ A1-)<br>1:250 |          |
| SECTION 38 PROPOSAL SHEET 8 OF 8         | Drawn by   | AQ       | Drawing Number                                  |                        | Rev      |
| SHEET OUF O                              | Checked by | PW       | P22-181-0102-1011                               |                        | <b>A</b> |



#### TYPICAL CROSS SECTION A-A EAST OF WOODLANDS

Scale 1:50



#### TYPICAL CROSS SECTION C-C WEST OF NATIONAL SCHOOL

Scale 1:50



TYPICAL CROSS SECTION B-B WEST OF MITCHELLS COURT

Scale 1:50



TYPICAL CROSS SECTION D-D EAST OF MONUMENT CROSS ROAD

Scale 1:50





| Rev. | Description                    | Арр Ву | Date     |
|------|--------------------------------|--------|----------|
| Α    | ISSUED FOR SECTION 38 PLANNING | GF     | 29.02.24 |
|      |                                |        |          |
|      |                                |        |          |
|      |                                |        |          |
|      |                                |        |          |
|      |                                |        |          |

| PROJECT                | CLIENT                                                |     |
|------------------------|--------------------------------------------------