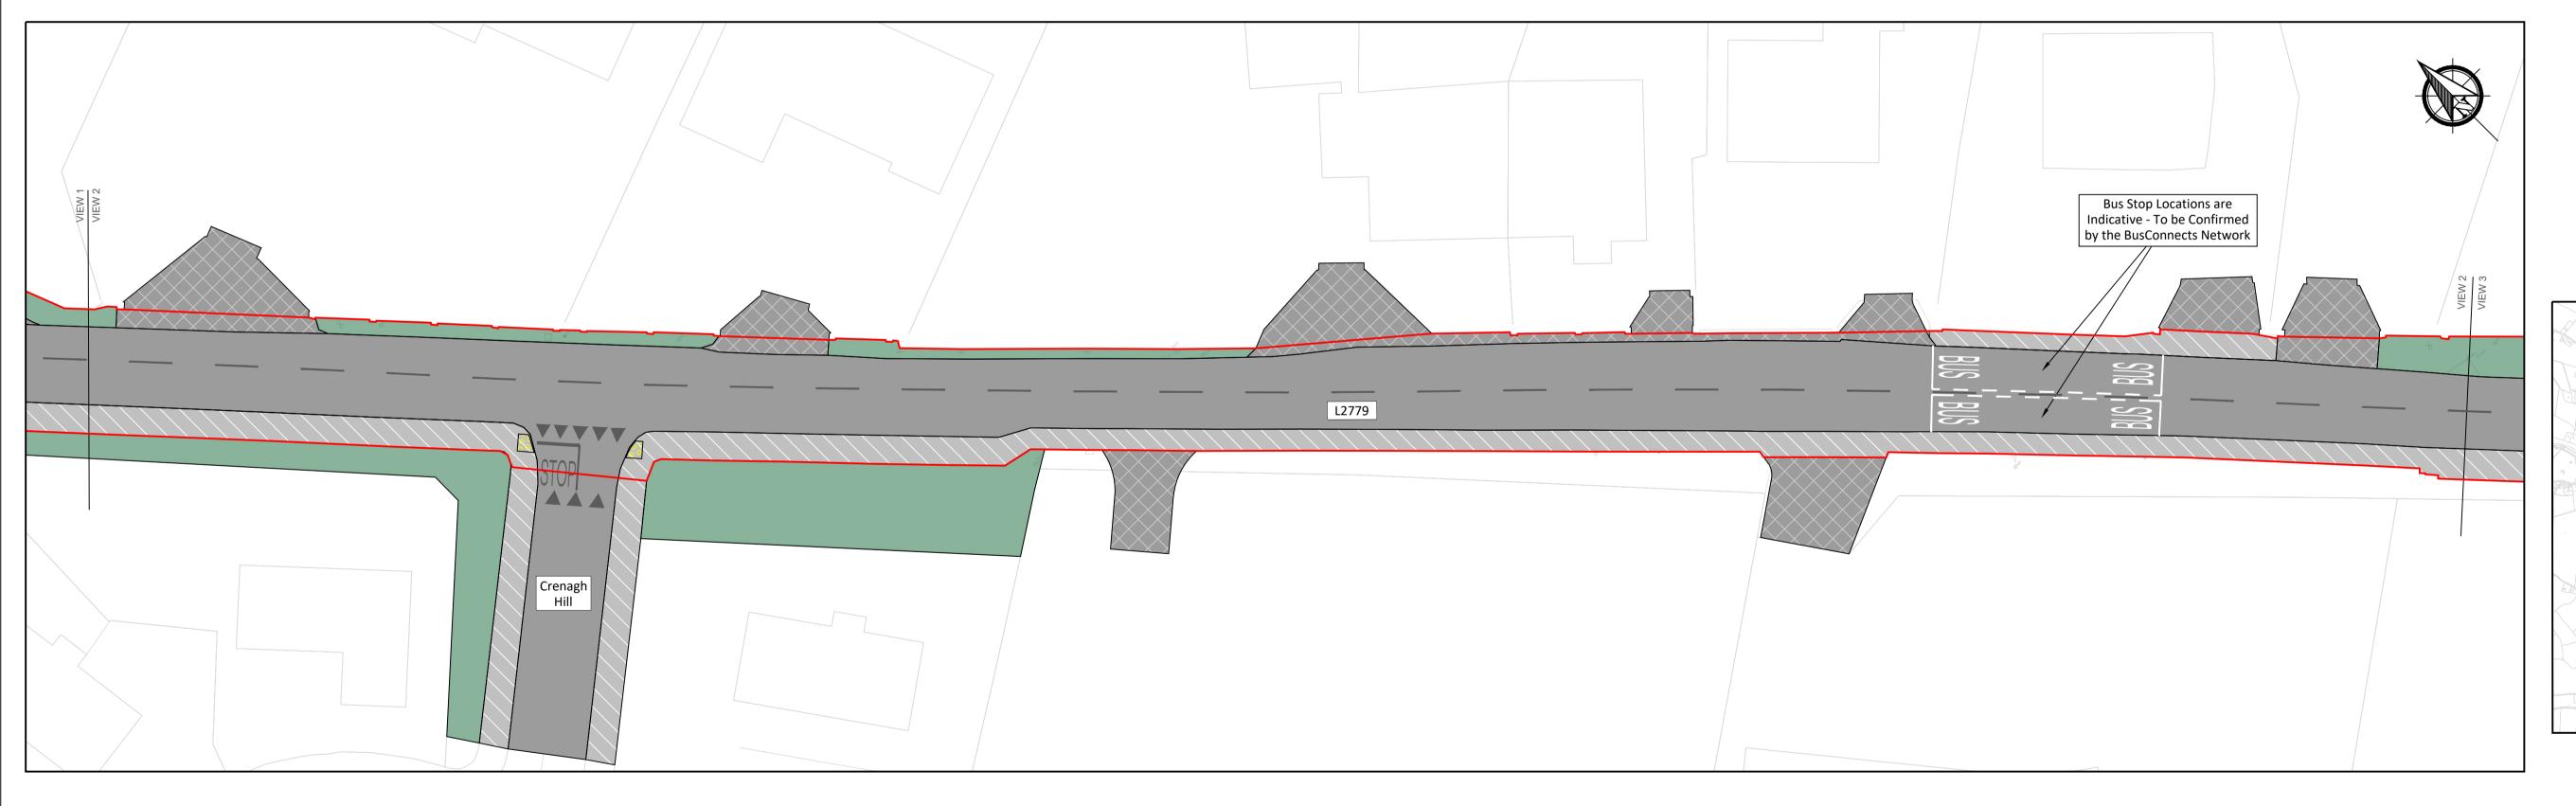

| KERRY PIKE PEDESTRIAN IMPROVEMENT SCHEME | CLIENT     |          | Comhairle Cathrach Chorcaí<br>Cork City Council |                        |     |
|------------------------------------------|------------|----------|-------------------------------------------------|------------------------|-----|
| SHEET CE CELONI 20 DDC CAL               | Date       | 29.02.24 | Project number<br>P22-181                       | Scale (@ A1-)<br>1:250 |     |
| SECTION 38 PROPOSAL SHEET 2 OF 8         | Drawn by   | AQ       | Drawing Number                                  |                        | Rev |
| SHELL ZOF 8                              | Checked by | PW       | P22-181-0102-1005                               |                        | A   |