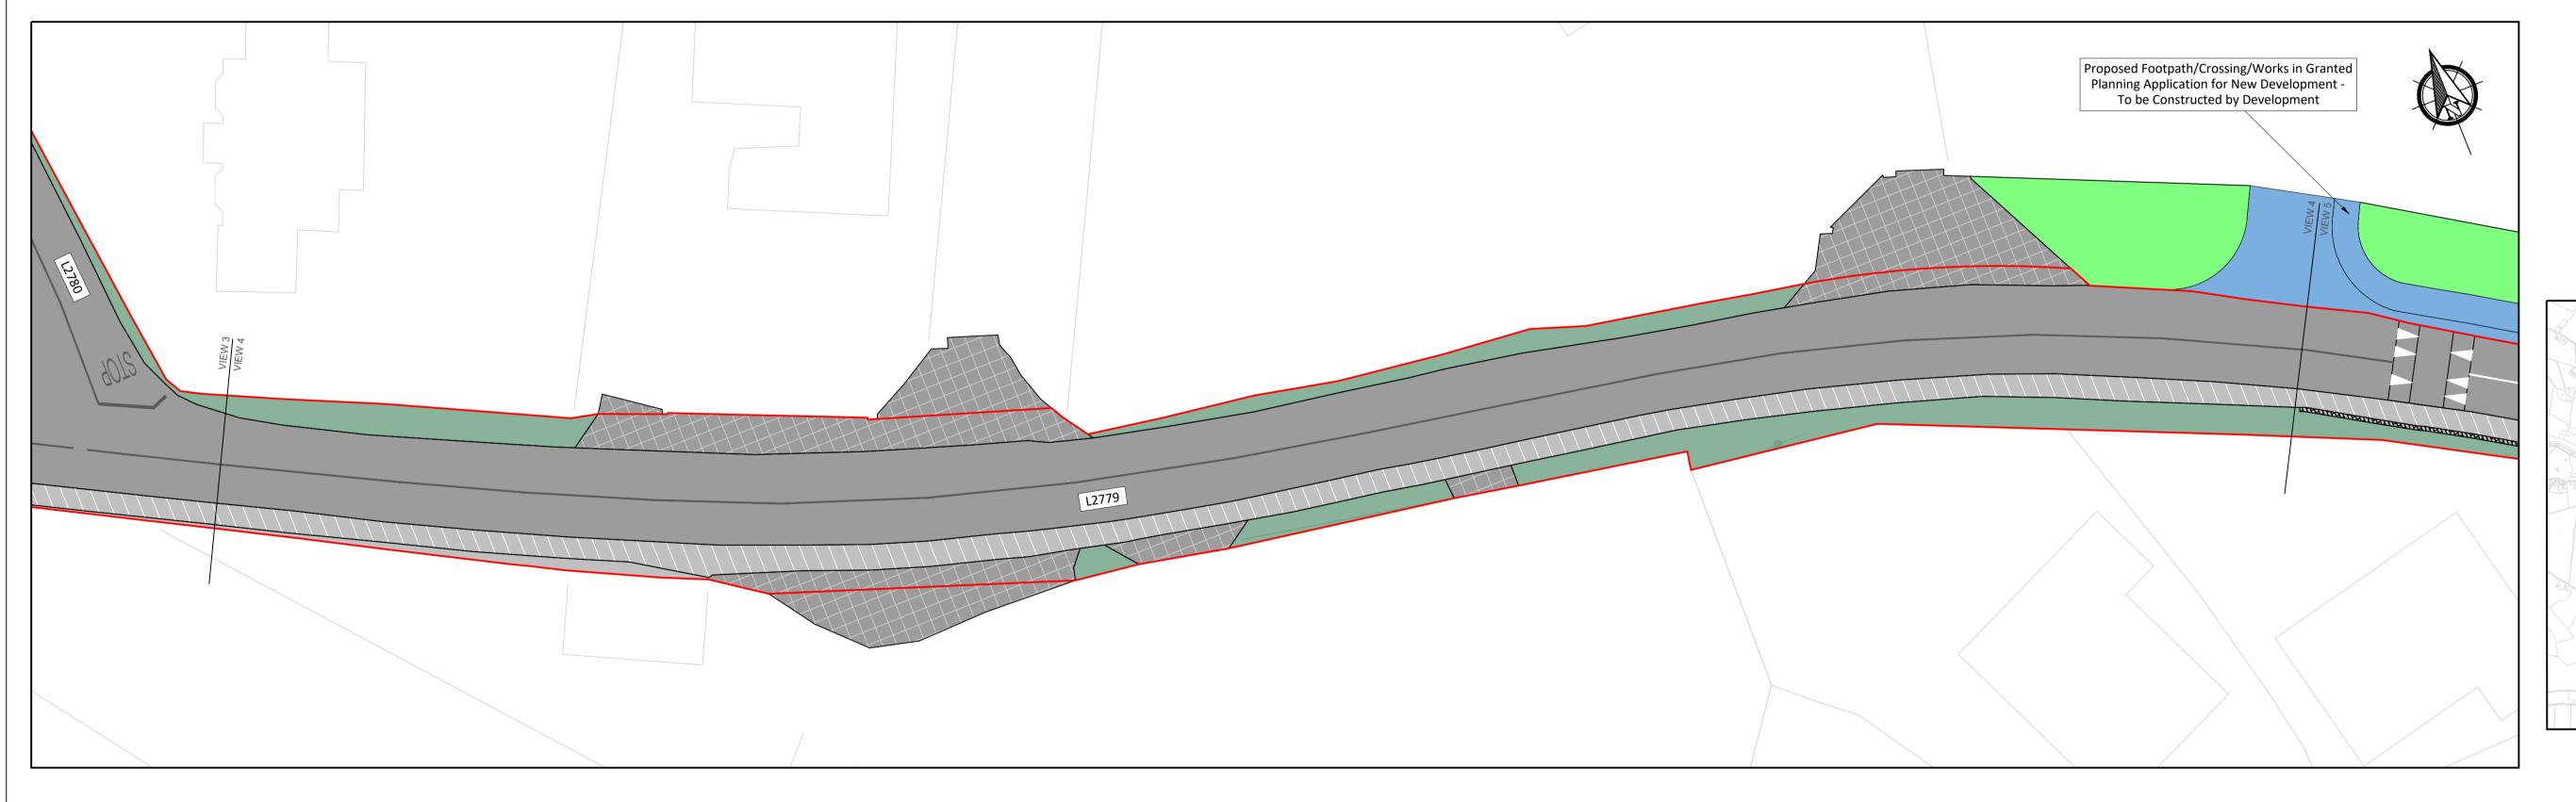

| - | KERRY PIKE PEDESTRIAN IMPROVEMENT SCHEME | CLIENT            |                     | Comhairle Cathrach Chorcaí<br>Cork City Council |                        |     |
|---|------------------------------------------|-------------------|---------------------|-------------------------------------------------|------------------------|-----|
|   | SHEET                                    | Date              | 29.02.24            | Project number P22-181                          | Scale (@ A1-)<br>1:250 |     |
|   | SECTION 38 PROPOSAL SHEET 4 OF 8         | Drawn by          | AQ                  | Drawing Number                                  |                        | Rev |
|   | SHEET 4 OF 8                             | Checked by        | PW                  | P22-181-0102-1007                               |                        | Α   |
| _ |                                          | O:\ACAD\2022\P22- | -181\P22-181-0102-1 | 007                                             |                        | _   |