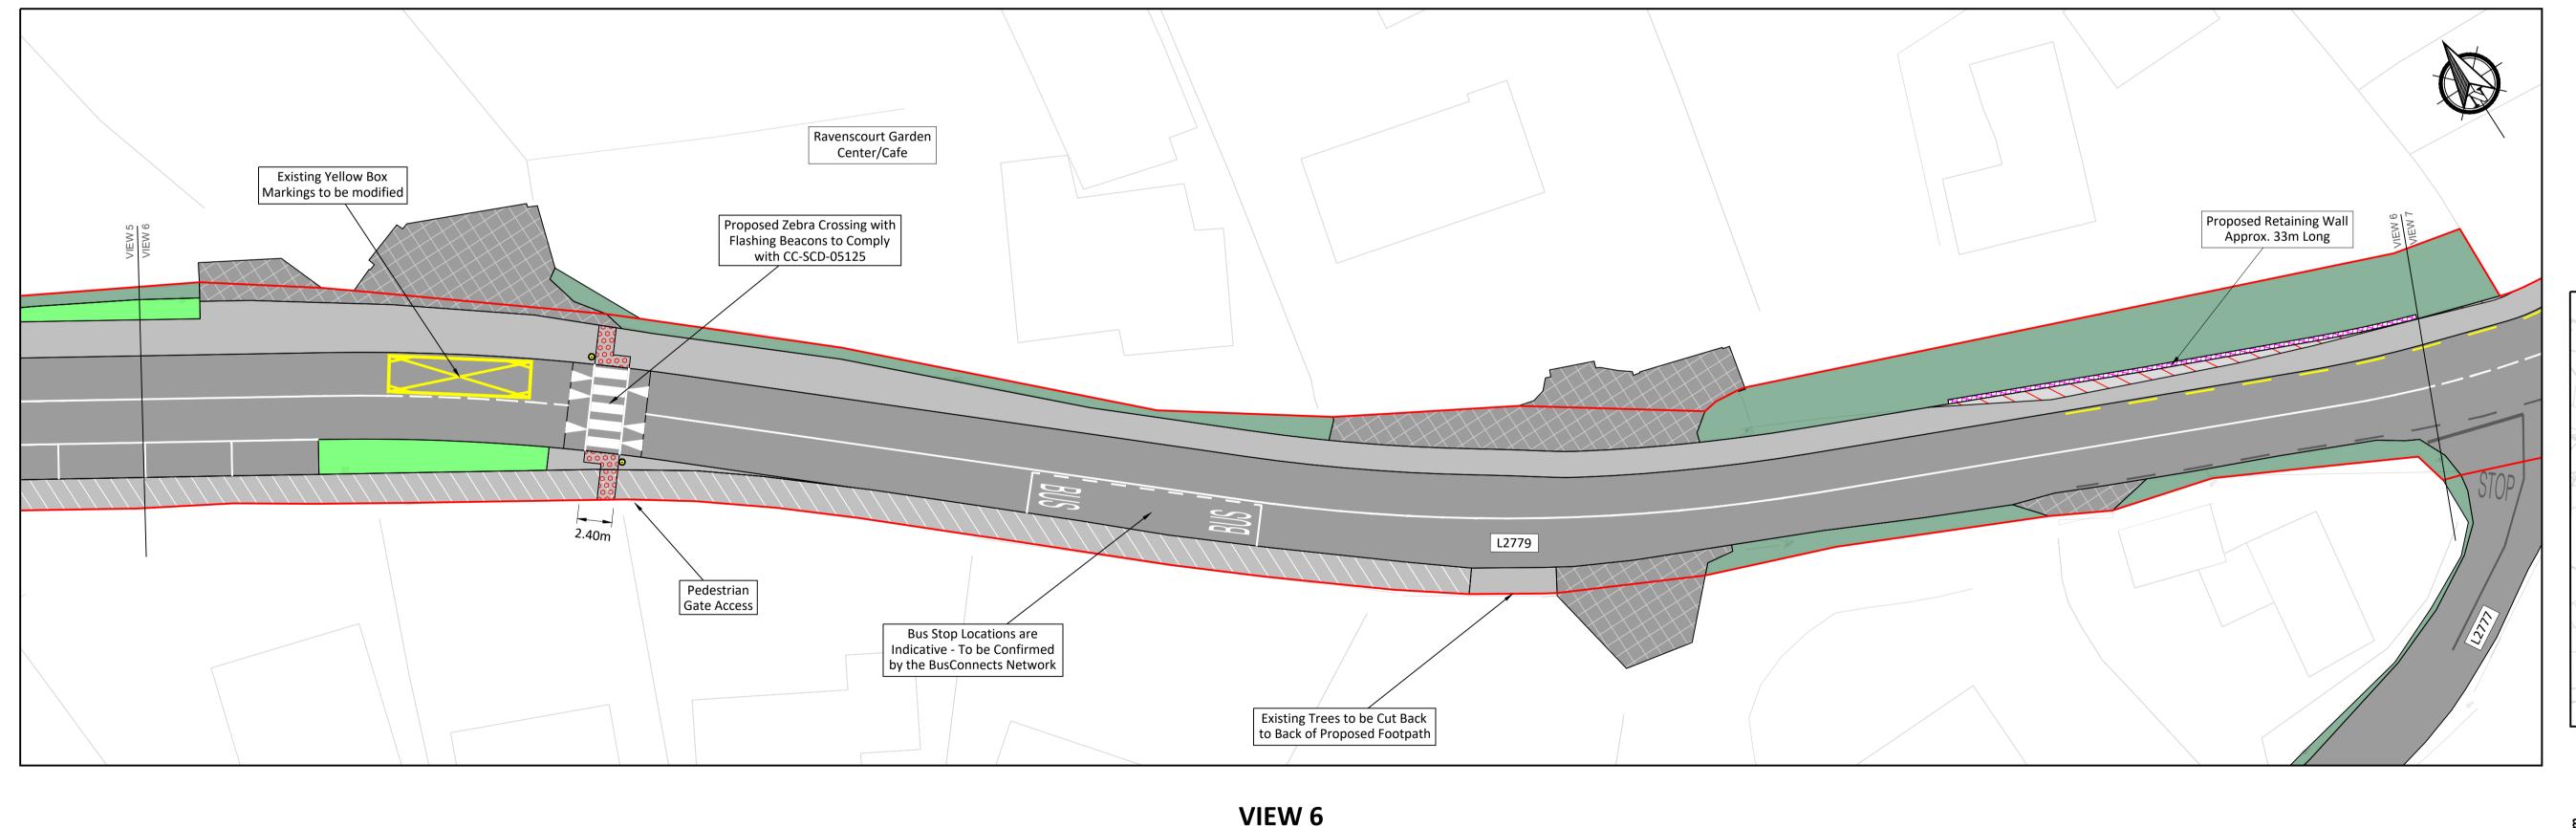

**VIEW 12** 

Scale 1:250

| KERRY PIKE PEDESTRIAN IMPROVEMENT SCHEME |            | Comhairle Cathrach Chorcaí Cork City Council |                        |                        |     |  |
|------------------------------------------|------------|----------------------------------------------|------------------------|------------------------|-----|--|
| SHEET CECTION 30 DDODGCAL                | Date       | 29.02.24                                     | Project number P22-181 | Scale (@ A1-)<br>1:250 |     |  |
| SECTION 38 PROPOSAL SHEET 6 OF 8         | Drawn by   | AQ                                           | Drawing Number         |                        | Rev |  |
| SHELL OUF 8                              | Checked by | PW                                           | P22-181-0102-1009      |                        | Α   |  |