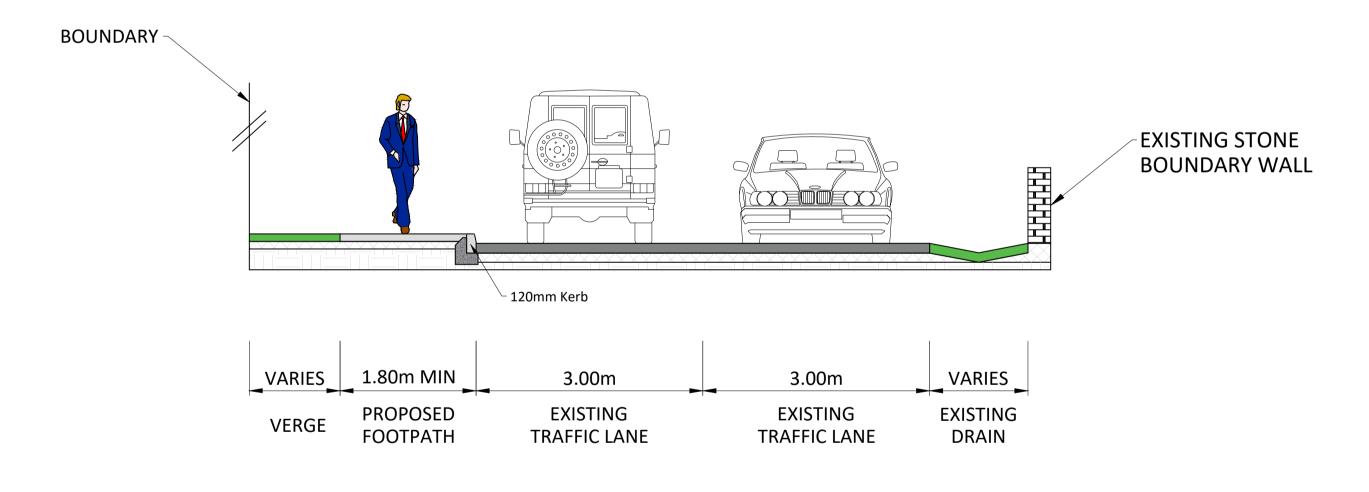

#### TYPICAL CROSS SECTION C-C WEST OF NATIONAL SCHOOL

Scale 1:50

TYPICAL CROSS SECTION B-B WEST OF MITCHELLS COURT

Scale 1:50

TYPICAL CROSS SECTION D-D EAST OF MONUMENT CROSS ROAD

Scale 1:50

| Rev. | Description                    | Арр Ву | Date     |
|------|--------------------------------|--------|----------|
| Α    | ISSUED FOR SECTION 38 PLANNING | GF     | 29.02.24 |
|      |                                |        |          |
|      |                                |        |          |
|      |                                |        |          |
|      |                                |        |          |
|      |                                |        |          |