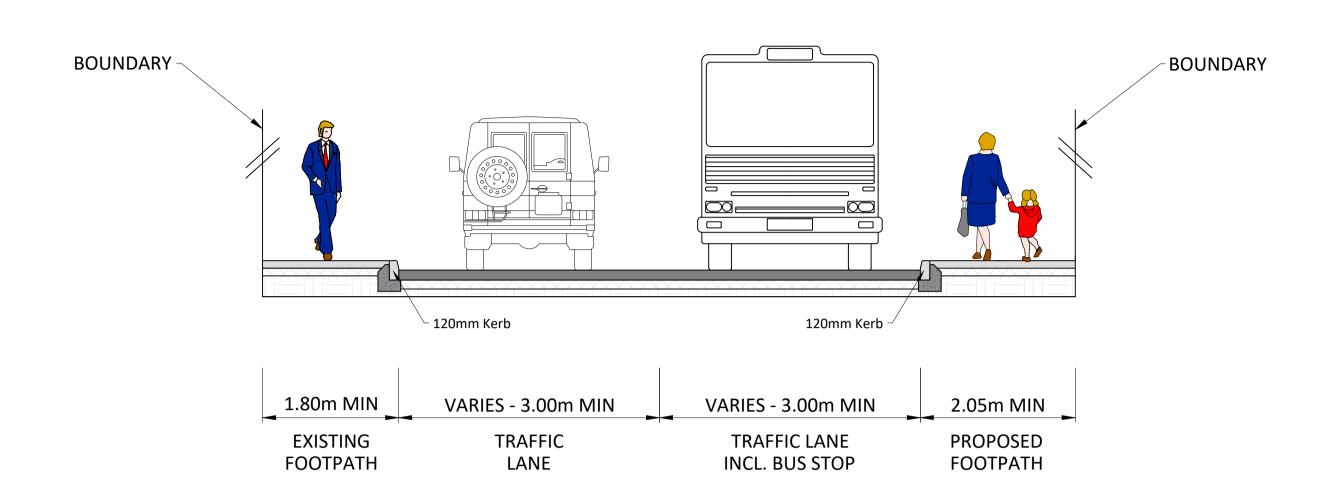

#### TYPICAL CROSS SECTION C-C WEST OF NATIONAL SCHOOL

Scale 1:50

TYPICAL CROSS SECTION B-B WEST OF MITCHELLS COURT

Scale 1:50

TYPICAL CROSS SECTION D-D EAST OF MONUMENT CROSS ROAD

Scale 1:50

| Rev. | Description                    | Арр Ву | Date     |
|------|--------------------------------|--------|----------|
| Α    | ISSUED FOR SECTION 38 PLANNING | GF     | 29.02.24 |
|      |                                |        |          |
|      |                                |        |          |
|      |                                |        |          |
|      |                                |        |          |
|      |                                |        |          |