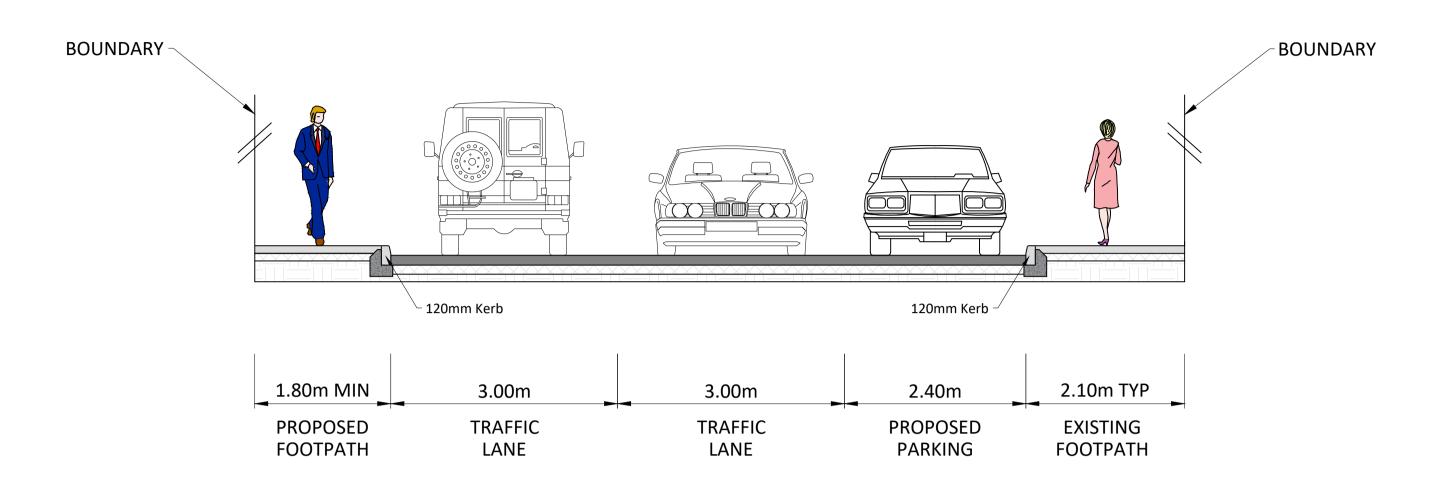

|        |         |

| KERRY PIKE PEDESTRIAN IMPROVEMENT SCHEME | CLIENT     |          | Comhairle Cathrach Chorcaí<br>Cork City Council |                        |          |
|------------------------------------------|------------|----------|-------------------------------------------------|------------------------|----------|
| SHEET CECTION 30 DDCCAL                  | Date       | 29.02.24 | Project number P22-181                          | Scale (@ A1-)<br>1:250 |          |
| SECTION 38 PROPOSAL SHEET 8 OF 8         | Drawn by   | AQ       | Drawing Number                                  |                        | Rev      |
| SHEET OUF O                              | Checked by | PW       | P22-181-0102-1011                               |                        | <b>A</b> |



#### TYPICAL CROSS SECTION A-A EAST OF WOODLANDS

Scale 1:50



#### TYPICAL CROSS SECTION C-C WEST OF NATIONAL SCHOOL

Scale 1:50



TYPICAL CROSS SECTION B-B WEST OF MITCHELLS COURT

Scale 1:50



TYPICAL CROSS SECTION D-D EAST OF MONUMENT CROSS ROAD

Scale 1:50





| Rev. | Description                    | Арр Ву | Date     |
|------|--------------------------------|--------|----------|
| Α    | ISSUED FOR SECTION 38 PLANNING | GF     | 29.02.24 |
|      |                                |        |          |
|      |                                |        |          |
|      |                                |        |          |
|      |                                |        |          |
|      |                                |        |          |

| PROJECT                | CLIE