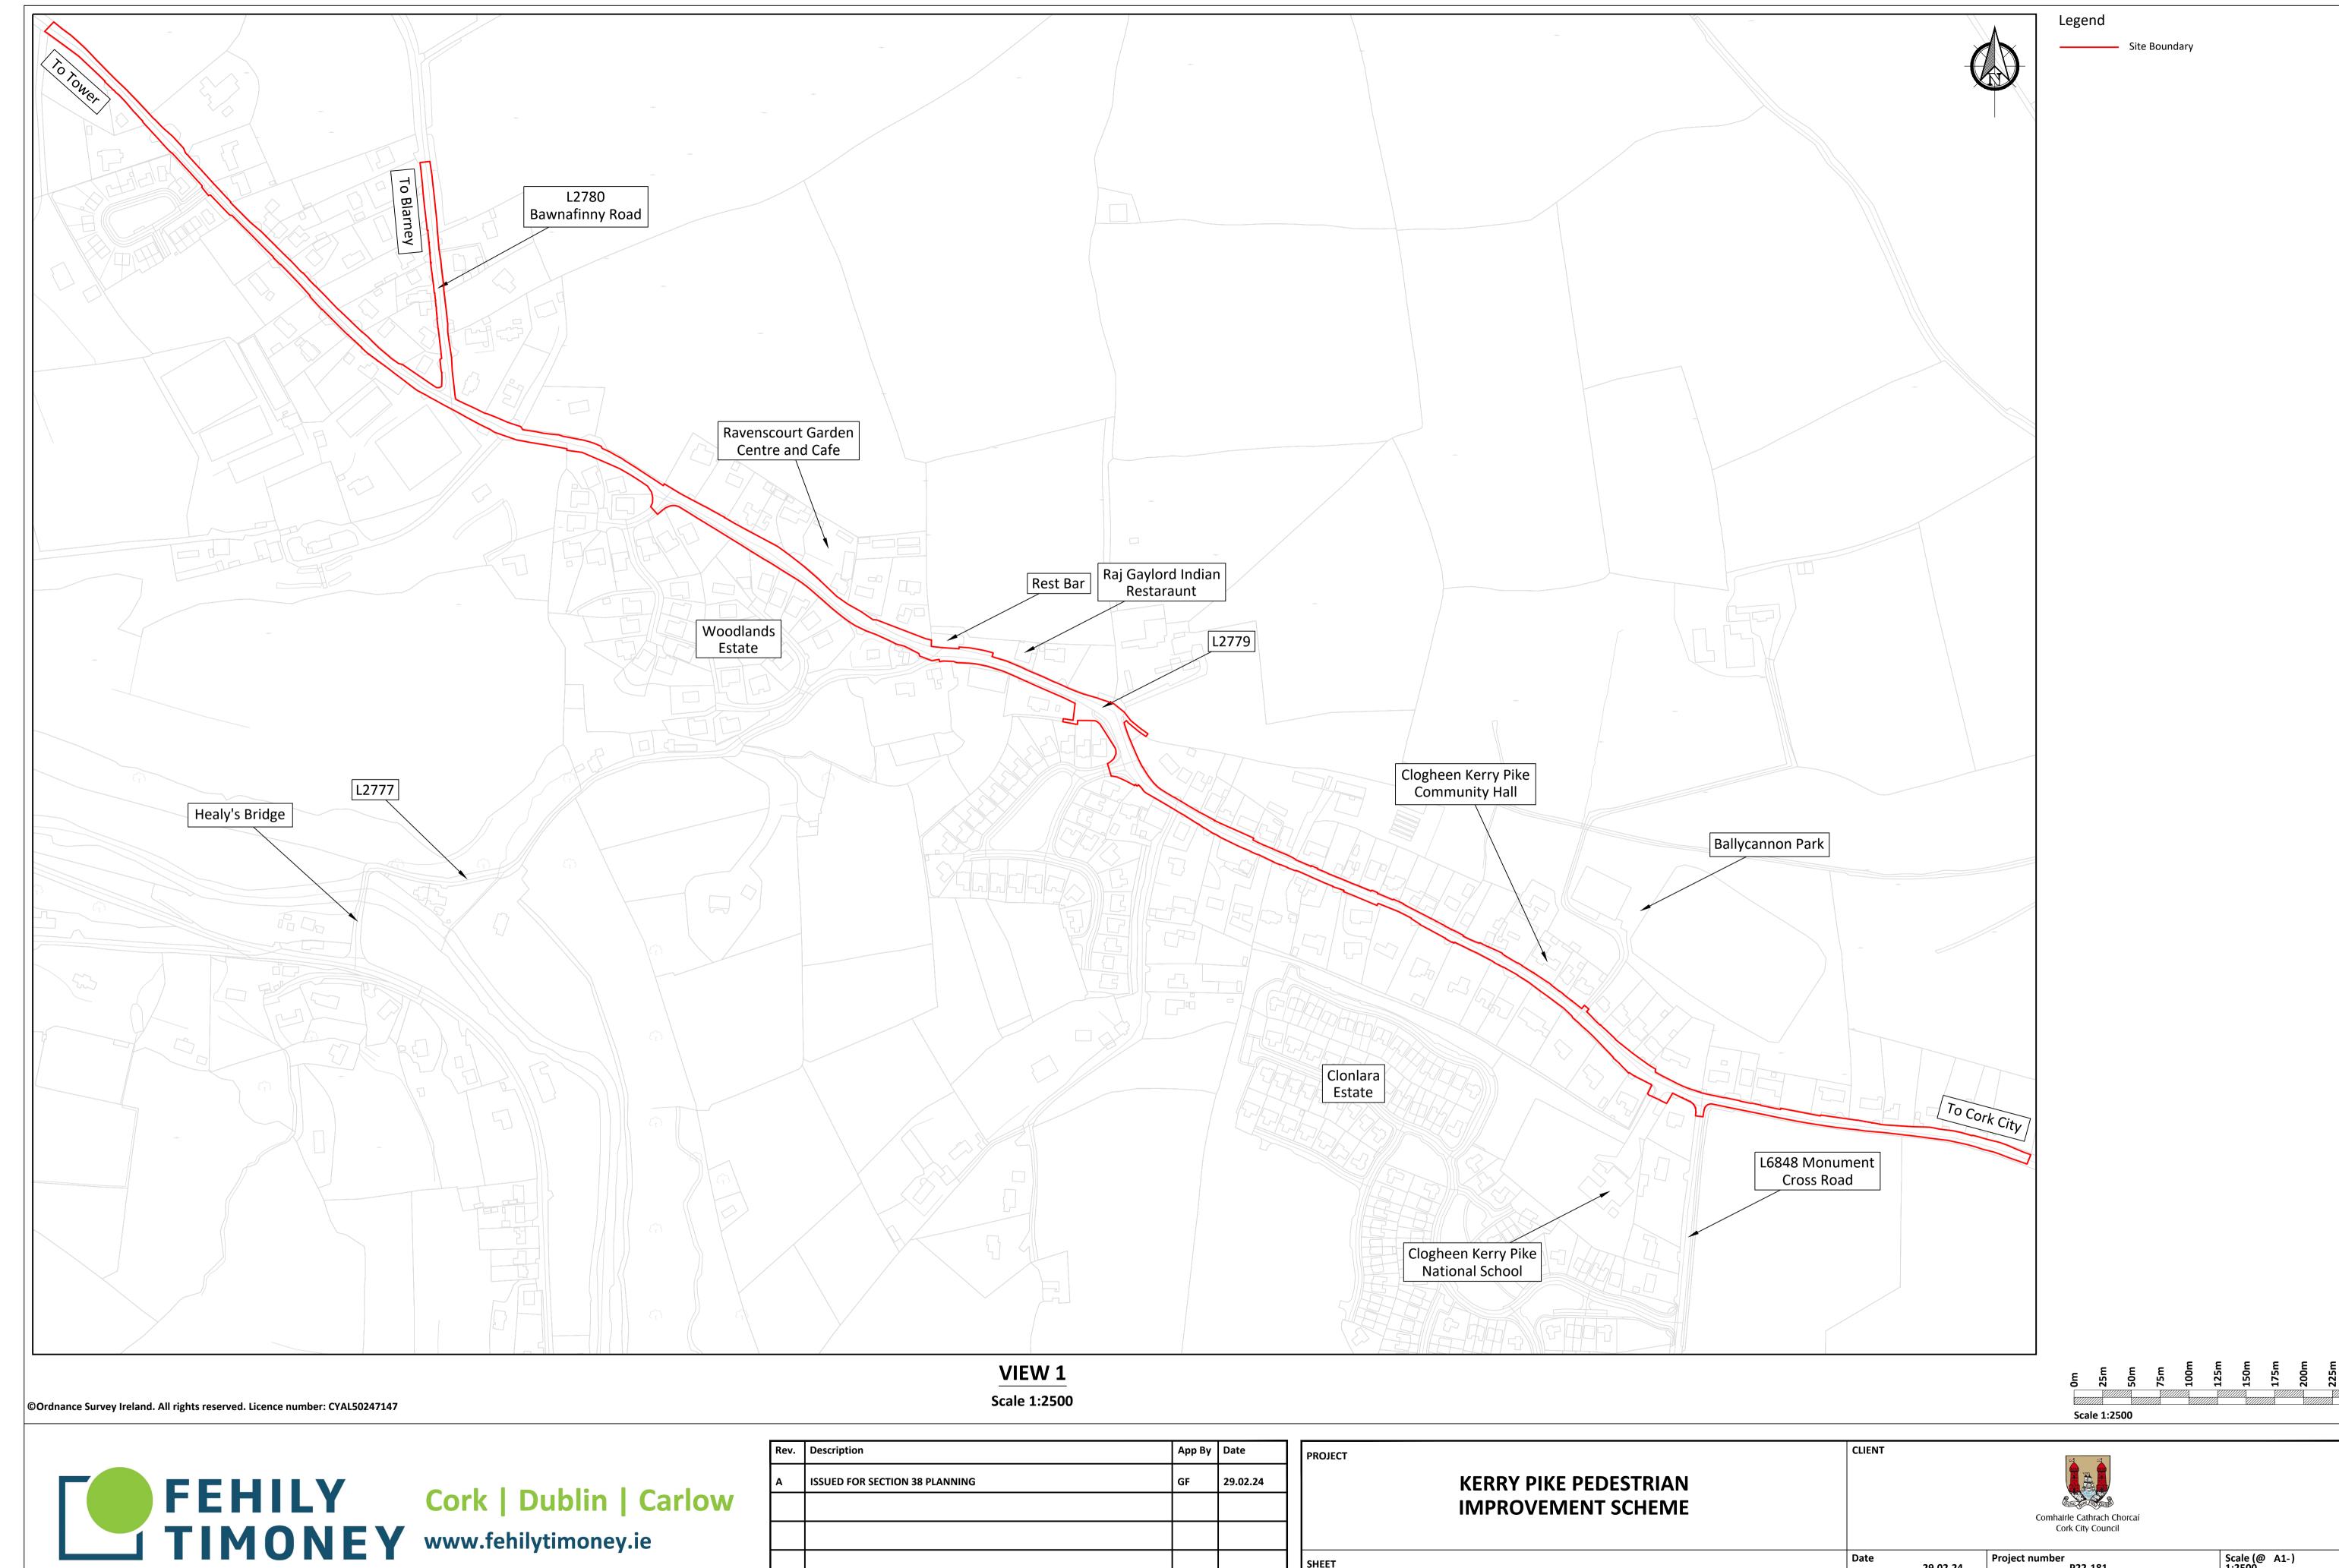

| PROJECT | KERRY PIKE PEDESTRIAN IMPROVEMENT SCHEME | CLIENT  Comhairle Cathrach Chorcaí Cork City Council |        |
|---------|------------------------------------------|------------------------------------------------------|--------|
| SHEET   |                                          | Date                                                 | @ A1-) |
|         | SITE LOCATION PLAN                       | Drawn by AQ Drawing Number                           | Rev    |
|         |                                          | Checked by PW P22-181-0102-1003                      | A      |
|         |                                          | O:\ACAD\2022\P22-181\P22-181-0102-1003               |        |