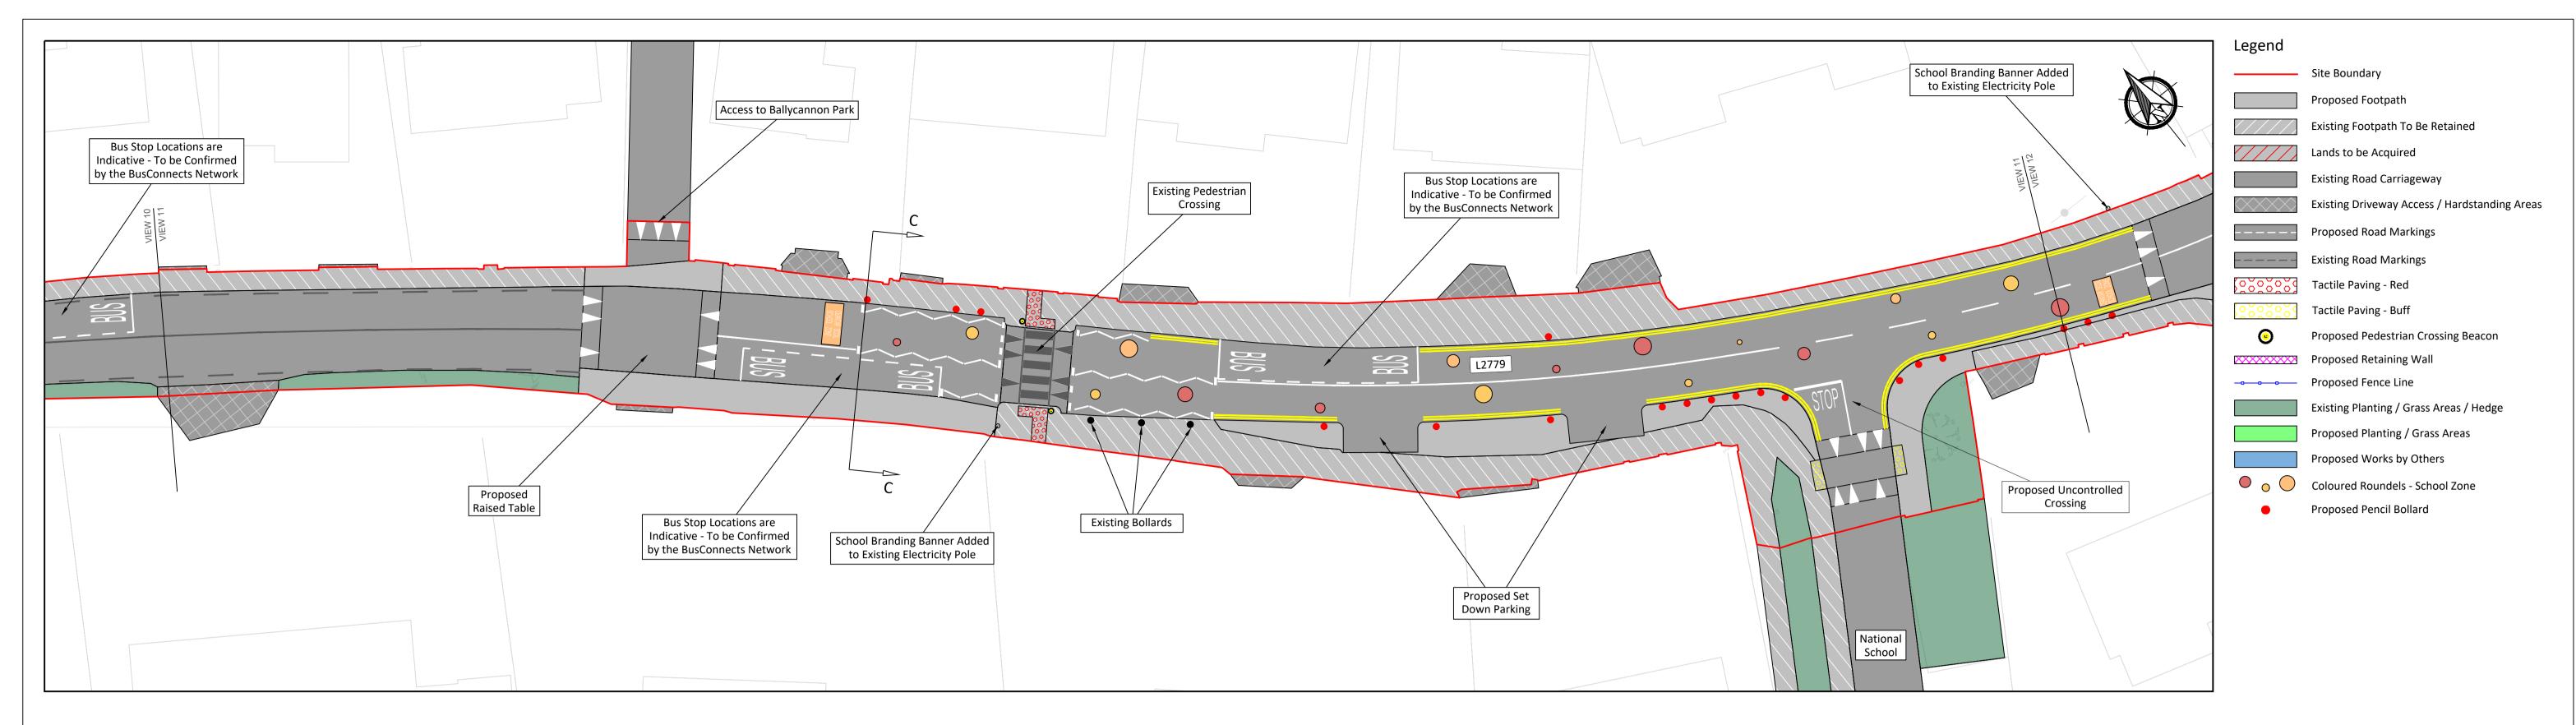

| KERRY PIKE PEDESTRIAN IMPROVEMENT SCHEME | CLIENT     |          | Comhairle Cathrach Chorcaí<br>Cork City Council |                        |          |
|------------------------------------------|------------|----------|-------------------------------------------------|------------------------|----------|
| SHEET CECTION 30 DDCCAL                  | Date       | 29.02.24 | Project number P22-181                          | Scale (@ A1-)<br>1:250 |          |
| SECTION 38 PROPOSAL SHEET 5 OF 8         | Drawn by   | AQ       | Drawing Number                                  |                        | Rev      |
| SHEET S OF 8                             | Checked by | PW       | P22-181-0102-1008                               |                        | <b>A</b> |

VIEW 11
Scale 1:250

VEV DI ANI

KEY PLAN

©Ordnance Survey Ireland. All rights reserved. Licence number: CYAL50247147

FEHILY Cork | Dublin | Carlow www.fehilytimoney.ie

No part of this document may be reproduced or transmitted in any form or stored in any retrieval system of any nature without the written permission of Fehily Timoney & Company as copyright holder except as agreed for use on the project for which the document was originally issued. Do not scale. Use figured dimensions only. If in doubt - Ask!