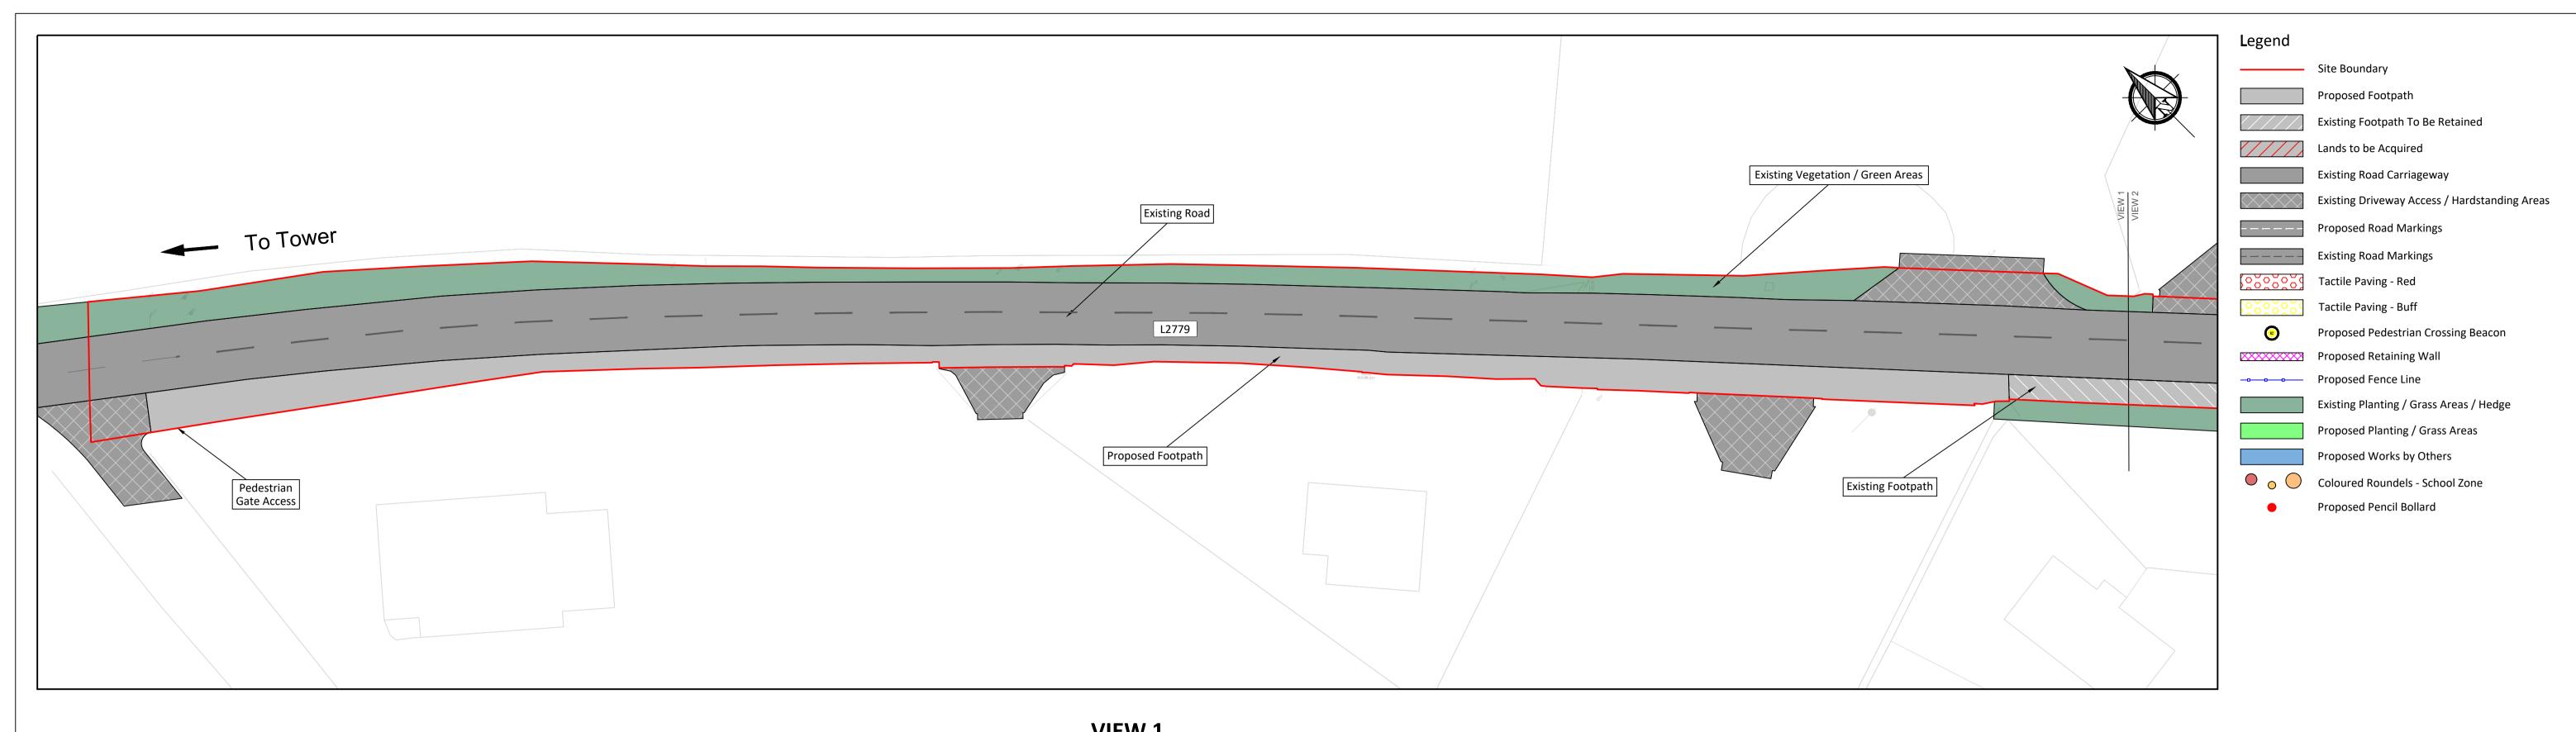

VIEW 1
Scale 1:250

VIEW 2
Scale 1:250

©Ordnance Survey Ireland. All rights reserved. Licence number: CYAL50247147

Rev. Description App By Date

A ISSUED FOR SECTION 38 PLANNING GF 29.02.24

| PROJECT | KERRY PIKE PEDESTRIAN IMPROVEMENT SCHEME | CLIENT        | Comhairle Cathrach Chorcaí<br>Cork City Council |                        |
|---------|------------------------------------------|---------------|-------------------------------------------------|------------------------|
| SHEET   |                                          | Date 29.02.24 | Project number<br>P22-181                       | Scale (@ A1-)<br>1:250 |
|         | SECTION 38 PROPOSAL                      | Drawn by AQ   | Drawing Number                                  |                        |
|         | SHEET 1 OF 8                             | Checked by    | P22-181-0102-1004                               | 4                      |