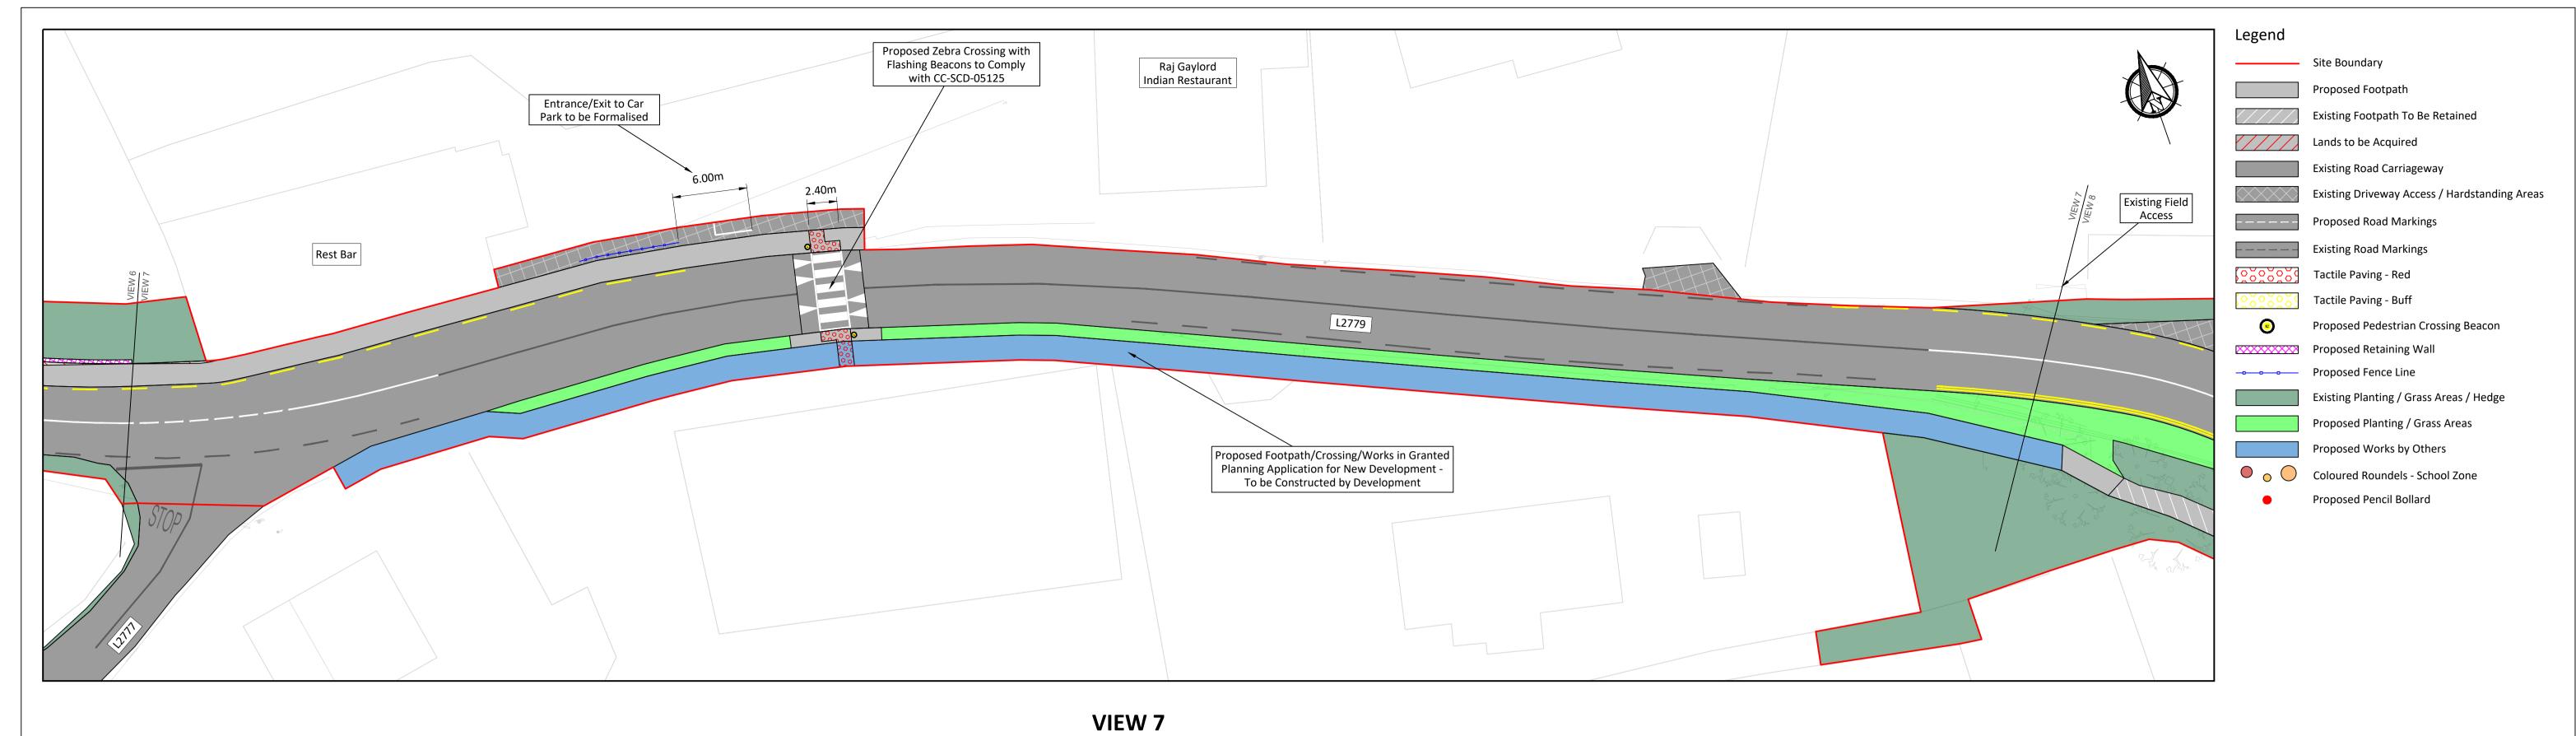

Scale 1:250

| KERRY PIKE PEDESTRIAN IMPROVEMENT SCHEME | CLIENT           |                      | Comhairle Cathrach Chorcaí<br>Cork City Council |                        |     |
|------------------------------------------|------------------|----------------------|-------------------------------------------------|------------------------|-----|
| SHEET                                    | Date             | 29.02.24             | Project number<br>P22-181                       | Scale (@ A1-)<br>1:250 |     |
| SECTION 38 PROPOSAL SHEET 3 OF 8         | Drawn by         | AQ                   | Drawing Number                                  |                        | Rev |
| SHEET S OF 8                             | Checked by       | PW                   | P22-181-0102-1006                               |                        | A   |
|                                          | O:\ACAD\2022\P22 | 2-181\P22-181-0102-: | 1006                                            | <u> </u>               |     |

Scale 1:250

Scale 1:25000

Scale 1:250

VIEW 8

Scale 1:250

©Ordnance Survey Ireland. All rights reserved. Licence number: CYAL50247147

FEHILY Cork | Dublin | Carlow www.fehilytimoney.ie

No part of this document may be reproduced or transmitted in any form or stored in any retrieval system of any nature without the written permission of Fehily Timoney & Company as copyright holder except as agreed for use on the project for which the document was originally issued. Do not scale. Use figured dimensions only. If in doubt - Ask!