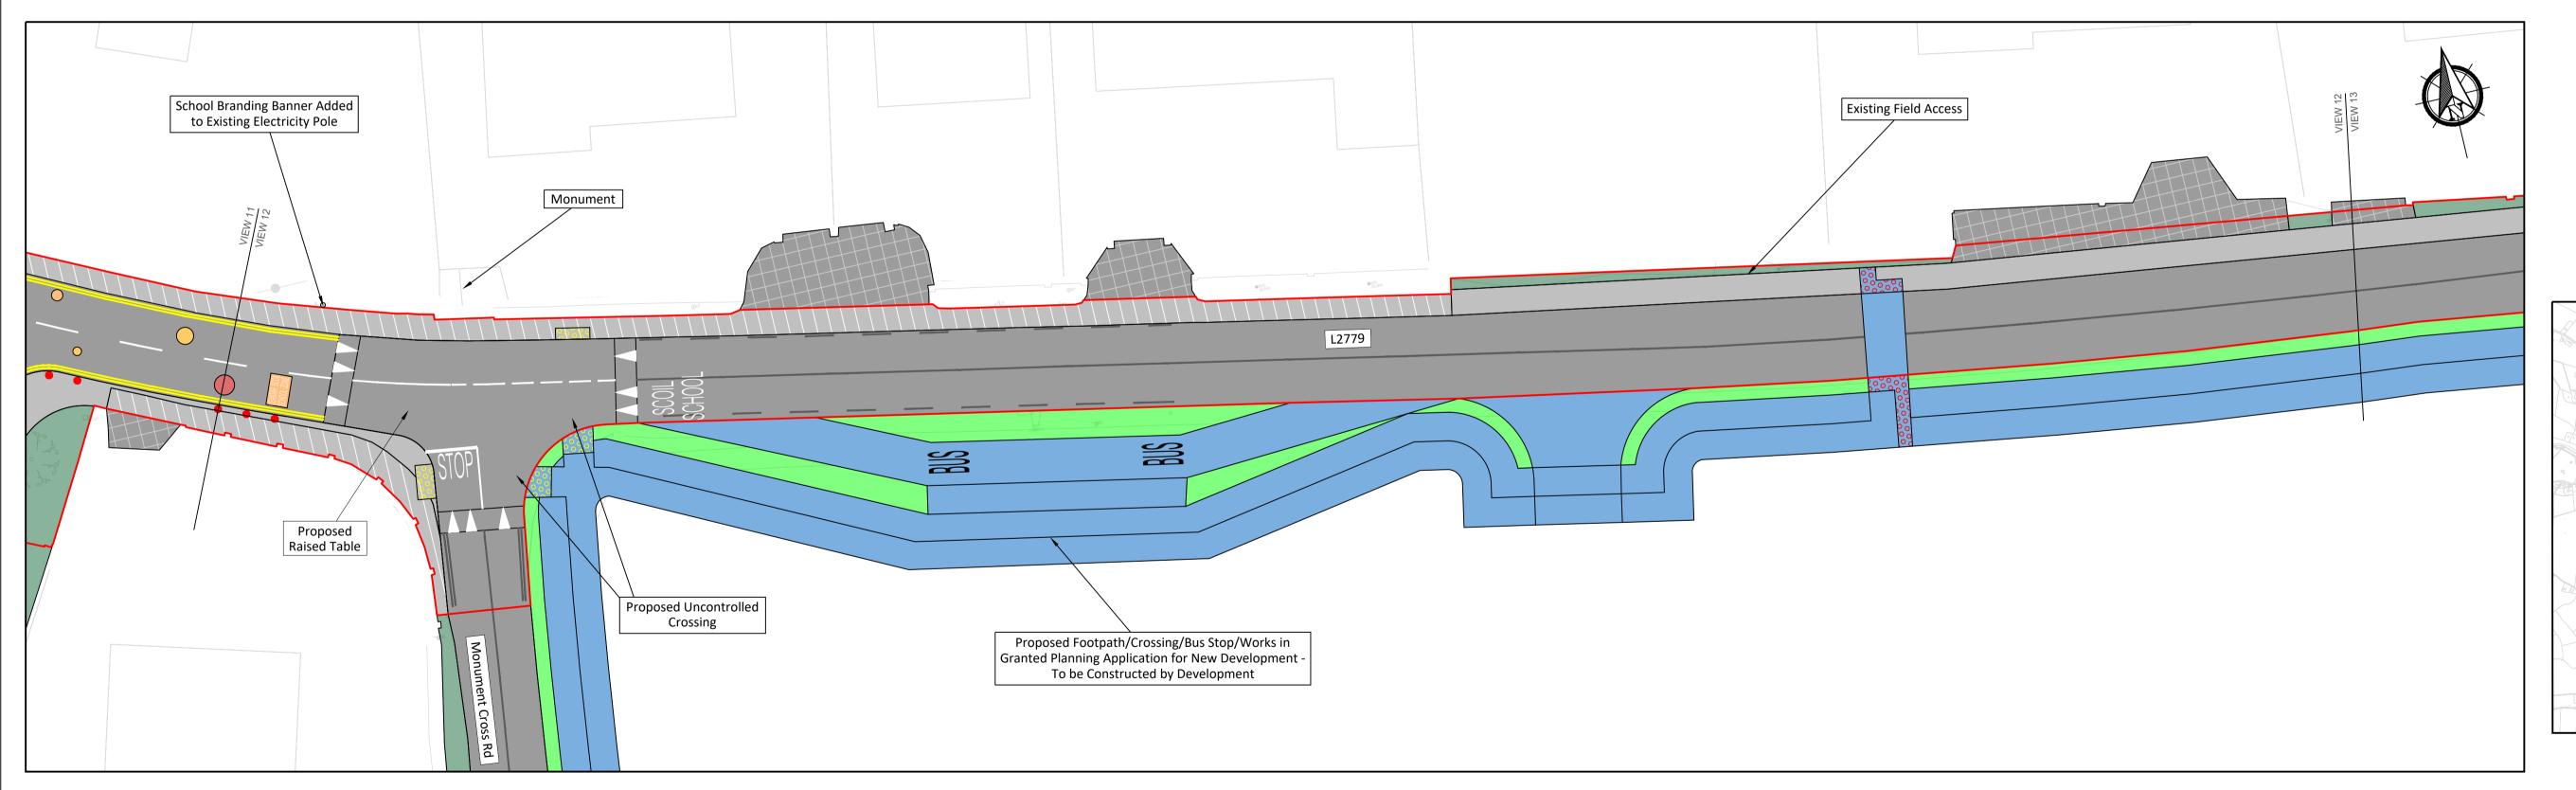

**VIEW 12** 

Scale 1:250

| KERRY PIKE PEDESTRIAN IMPROVEMENT SCHEME |            | Comhairle Cathrach Chorcaí Cork City Council |                        |                        |     |  |
|------------------------------------------|------------|----------------------------------------------|------------------------|------------------------|-----|--|
| SHEET CECTION 30 DDODGCAL                | Date       | 29.02.24                                     | Project number P22-181 | Scale (@ A1-)<br>1:250 |     |  |
| SECTION 38 PROPOSAL SHEET 6 OF 8         | Drawn by   | AQ                                           | Drawing Number         |                        | Rev |  |
| SHELL OUF 8                              | Checked by | PW                                           | P22-181-0102-1009      |                        | Α   |  |