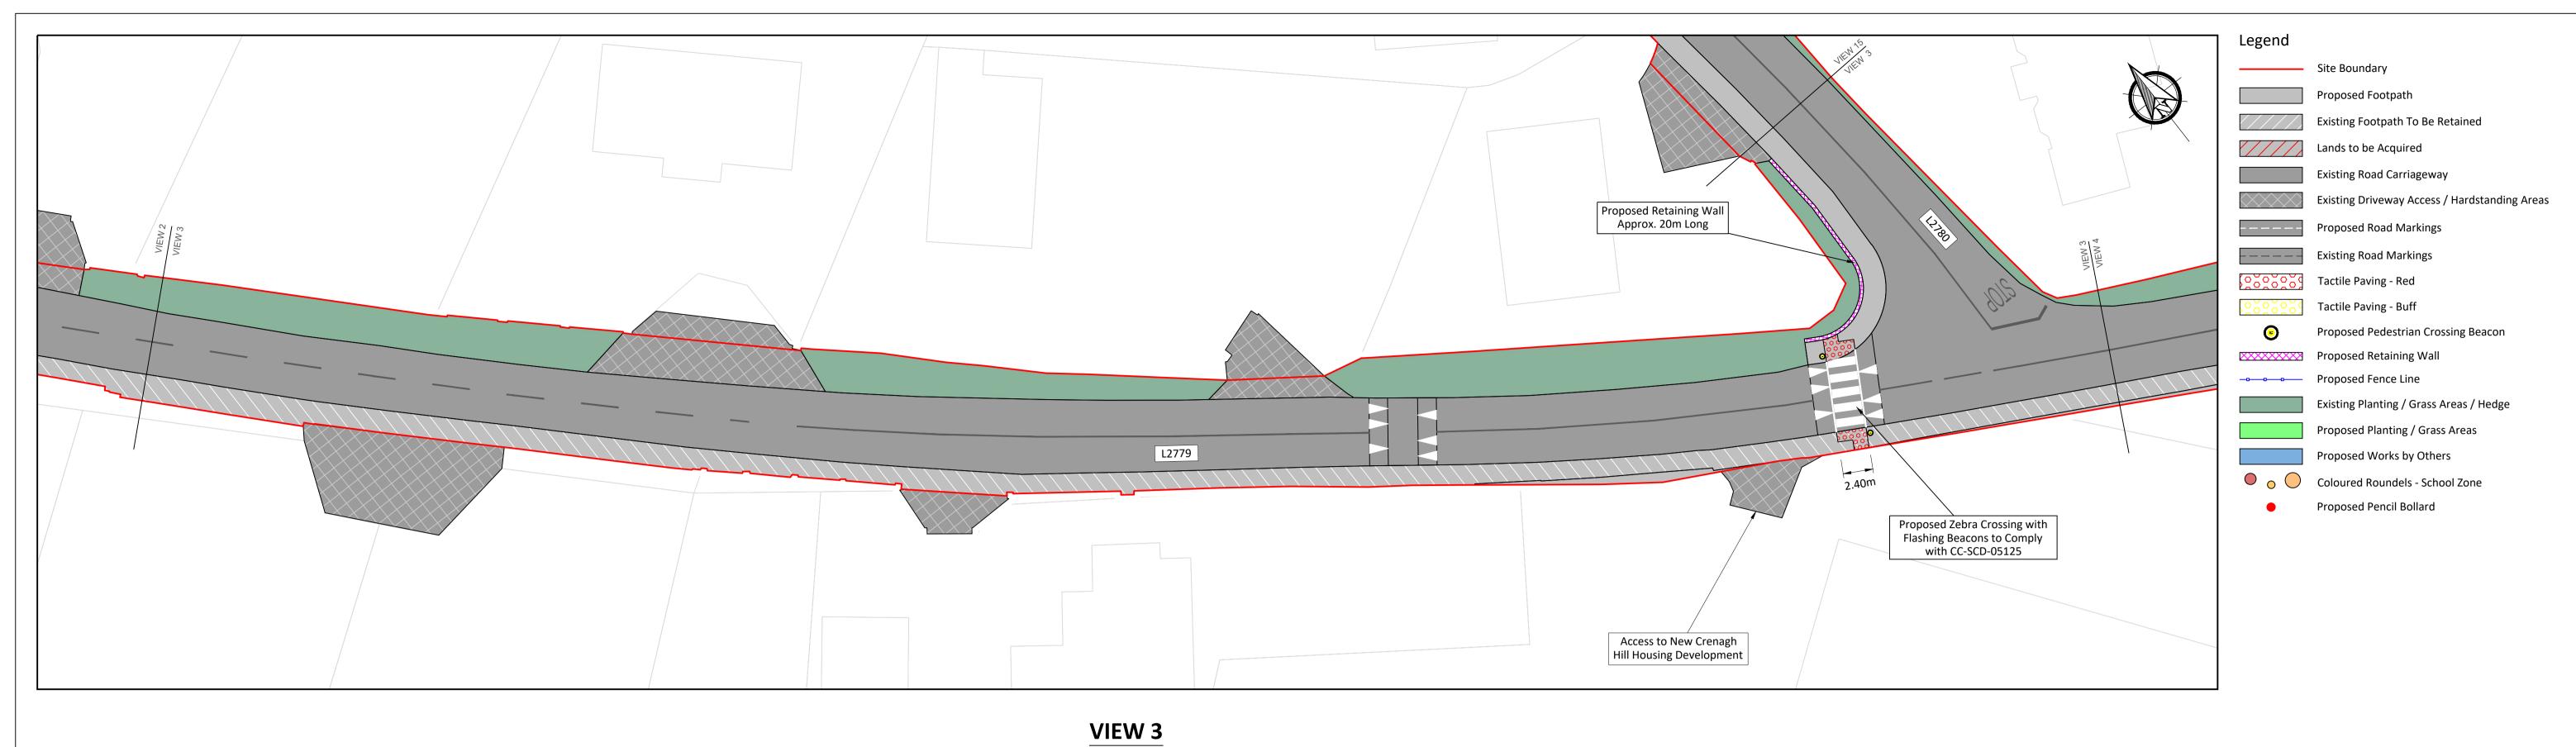

Scale 1:250

| KERRY PIKE PEDESTRIAN IMPROVEMENT SCHEME | CLIENT           |                      | Comhairle Cathrach Chorcaí<br>Cork City Council |                        |     |
|------------------------------------------|------------------|----------------------|-------------------------------------------------|------------------------|-----|
| SHEET                                    | Date             | 29.02.24             | Project number<br>P22-181                       | Scale (@ A1-)<br>1:250 |     |
| SECTION 38 PROPOSAL SHEET 3 OF 8         | Drawn by         | AQ                   | Drawing Number                                  |                        | Rev |
| SHEET S OF 8                             | Checked by       | PW                   | P22-181-0102-1006                               |                        | A   |
|                                          | O:\ACAD\2022\P22 | 2-181\P22-181-0102-: | 1006                                            | <u> </u>               |     |