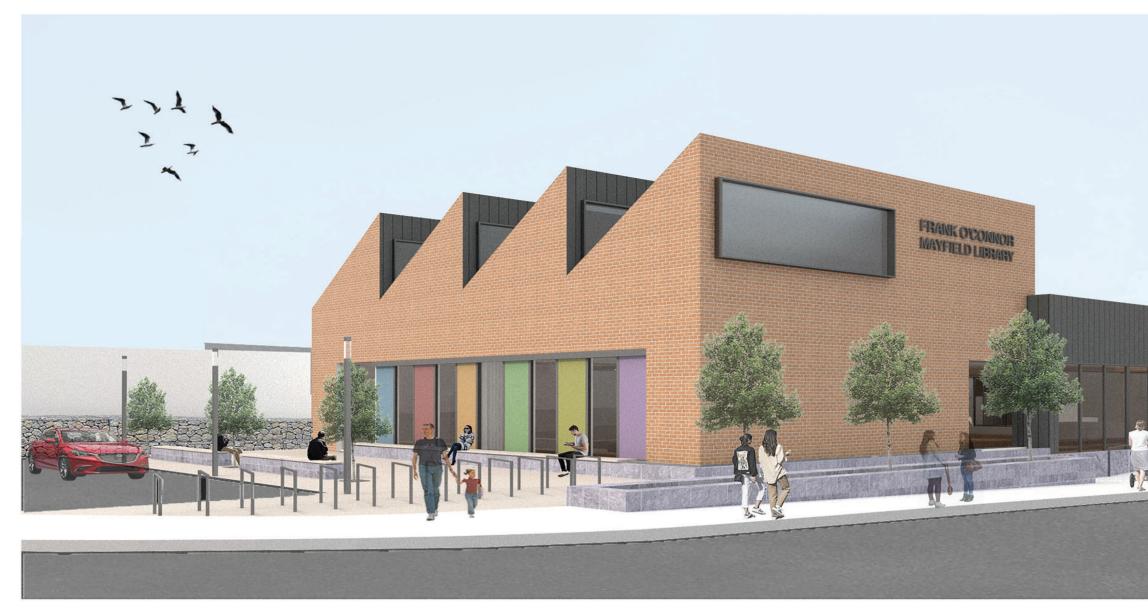

## **3D VIEWS - EXISTING & PROPOSED**

Above: Eastern approach proposed view from Old Youghal Road

Above: Existing view