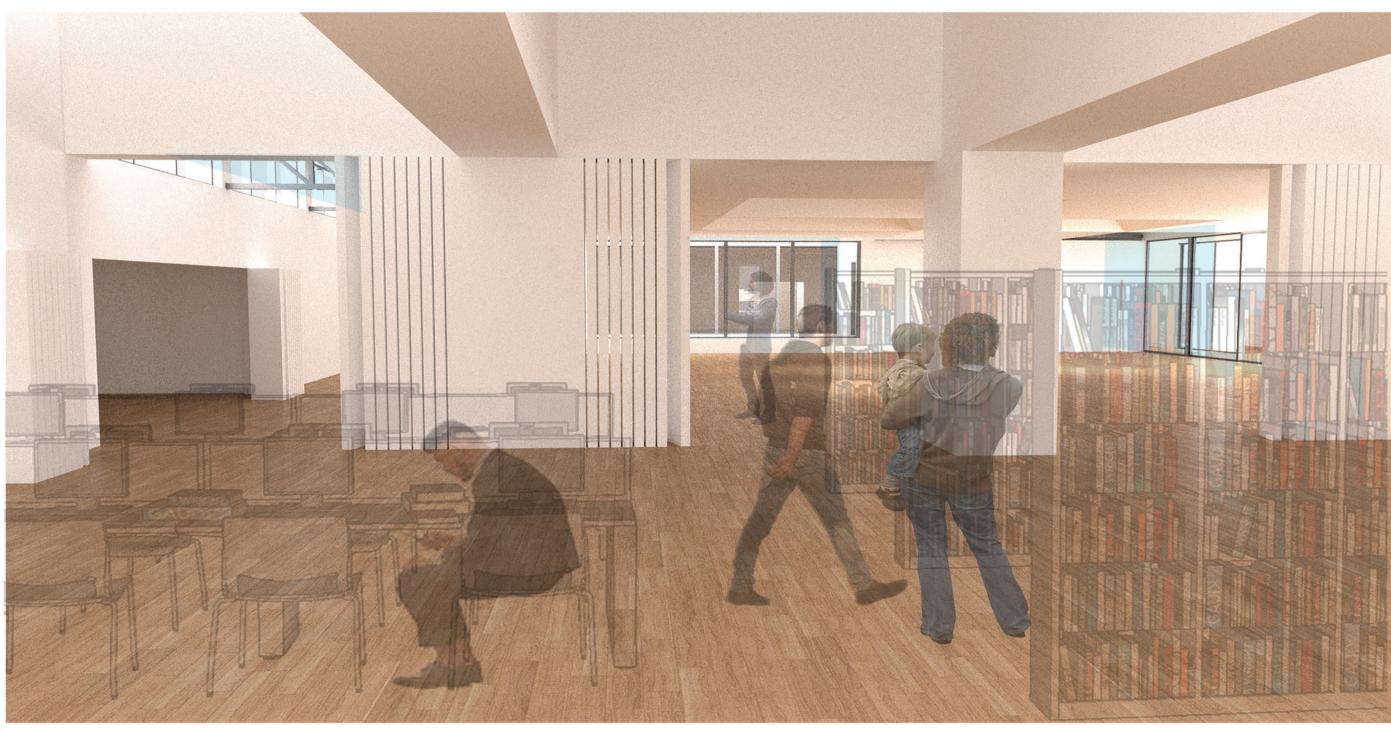

### **PROPOSED INTERNAL 3D VIEWS**

Above: Proposed internal view from Library entrance foyer

Above: Proposed internal view of Library extension and sliding partitions

Above: Proposed internal view of Library extension - Roof-lights above