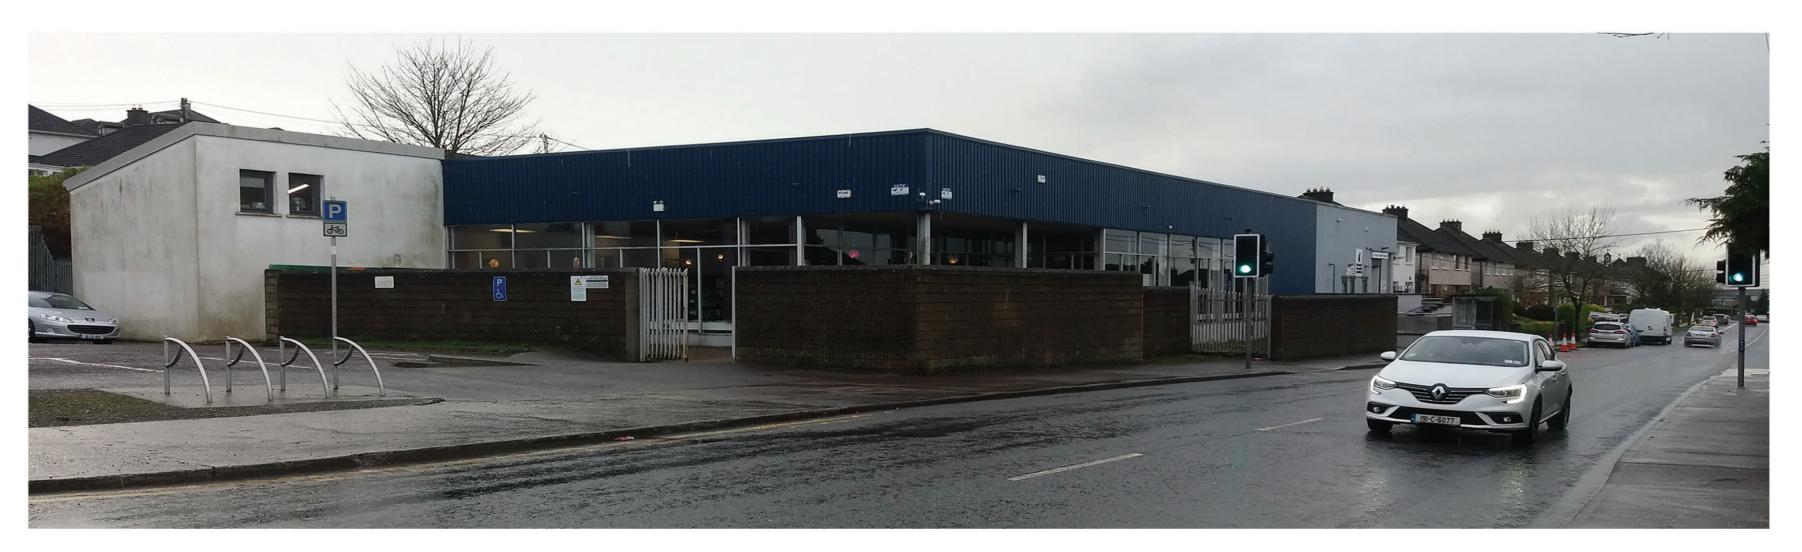

## **3D VIEWS - EXISTING & PROPOSED**

Above: Eastern approach proposed view from Old Youghal Road

Above: Existing view