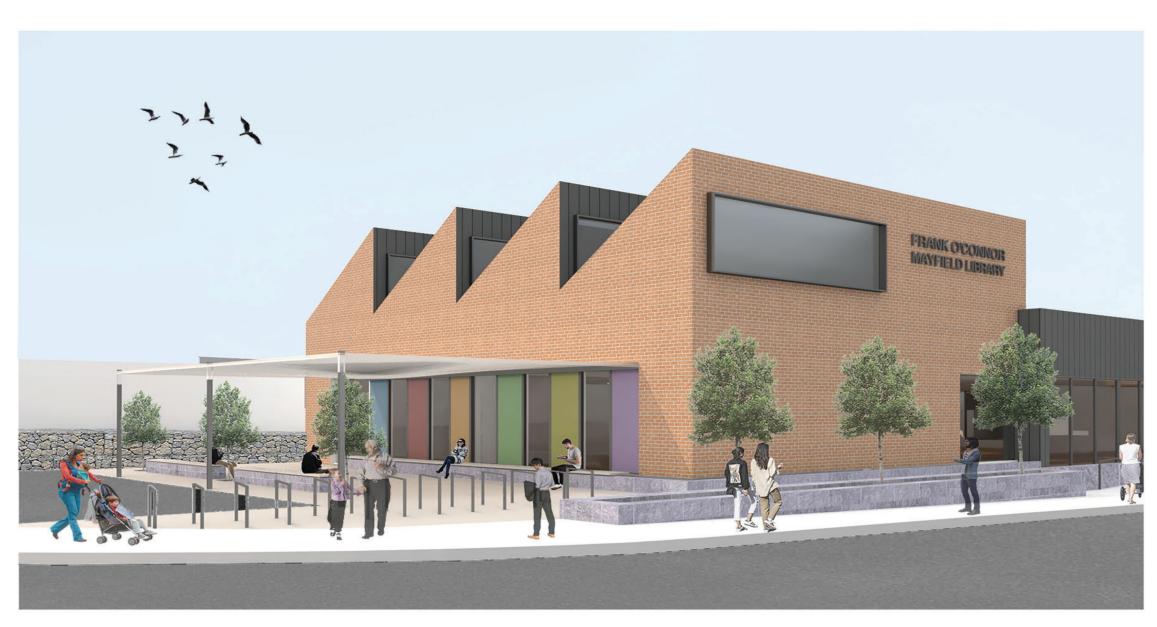

## **3D VIEWS - EXISTING & PROPOSED**

Above: Eastern approach proposed view from Old Youghal Road

Above: Existing view