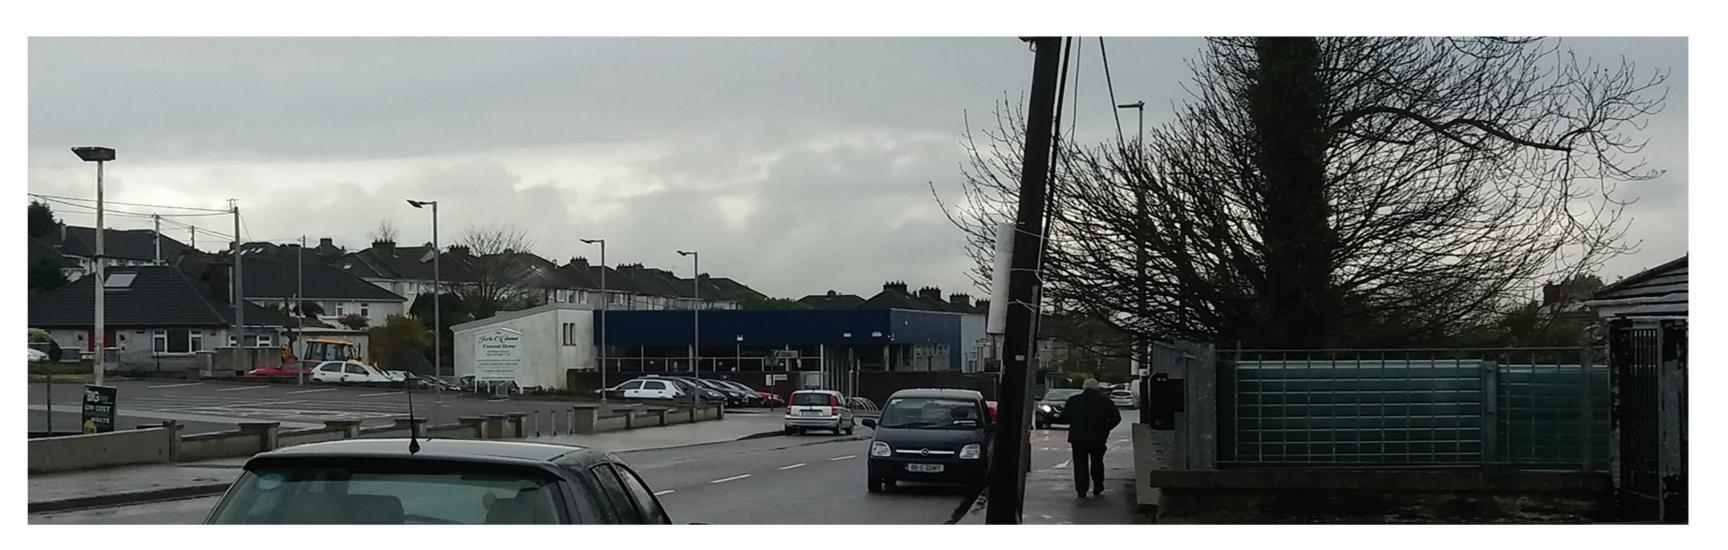

Above: Proposed view of public entrance from Old Youghal Rd western approach

Above: Existing view