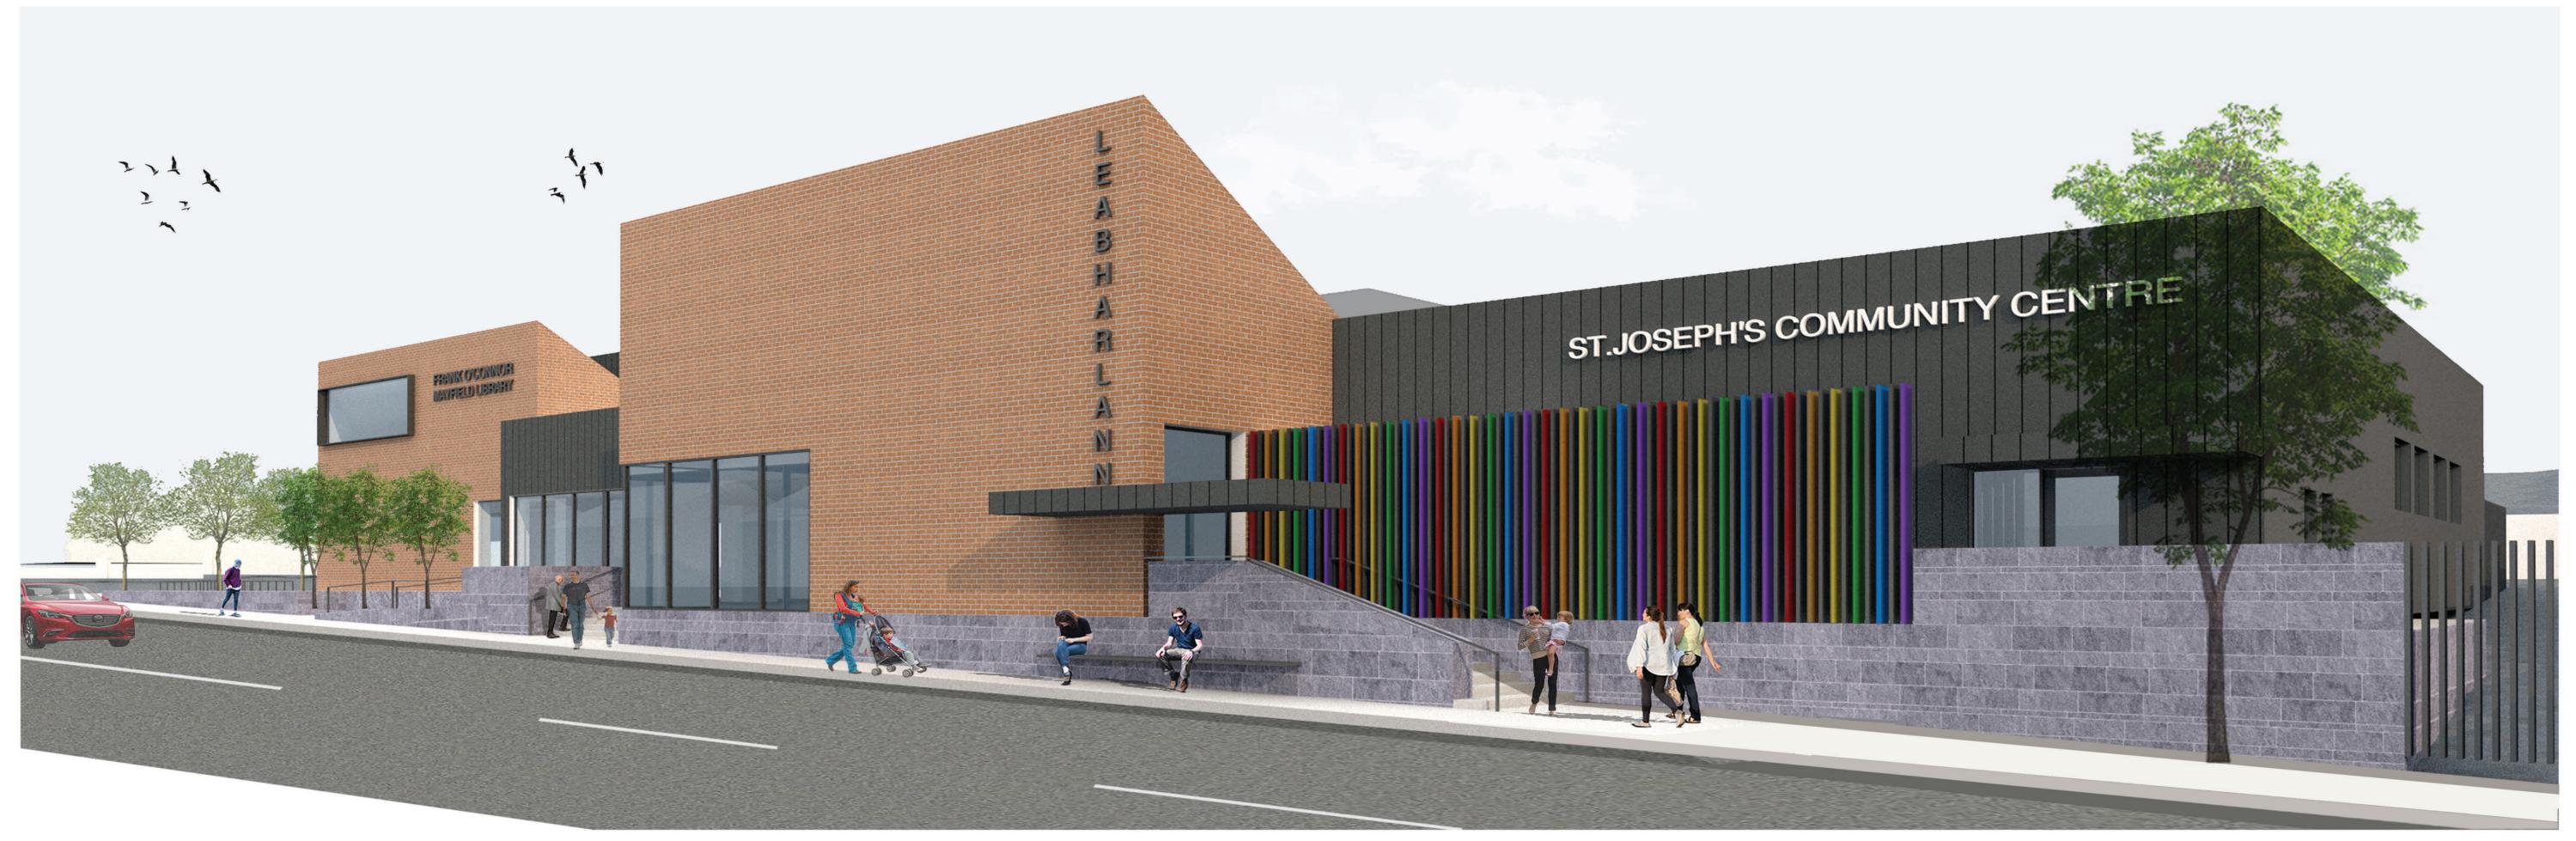

## **3D VIEWS - EXISTING & PROPOSED**

Above: Eastern approach proposed view from Old Youghal Road

Above: Existing view