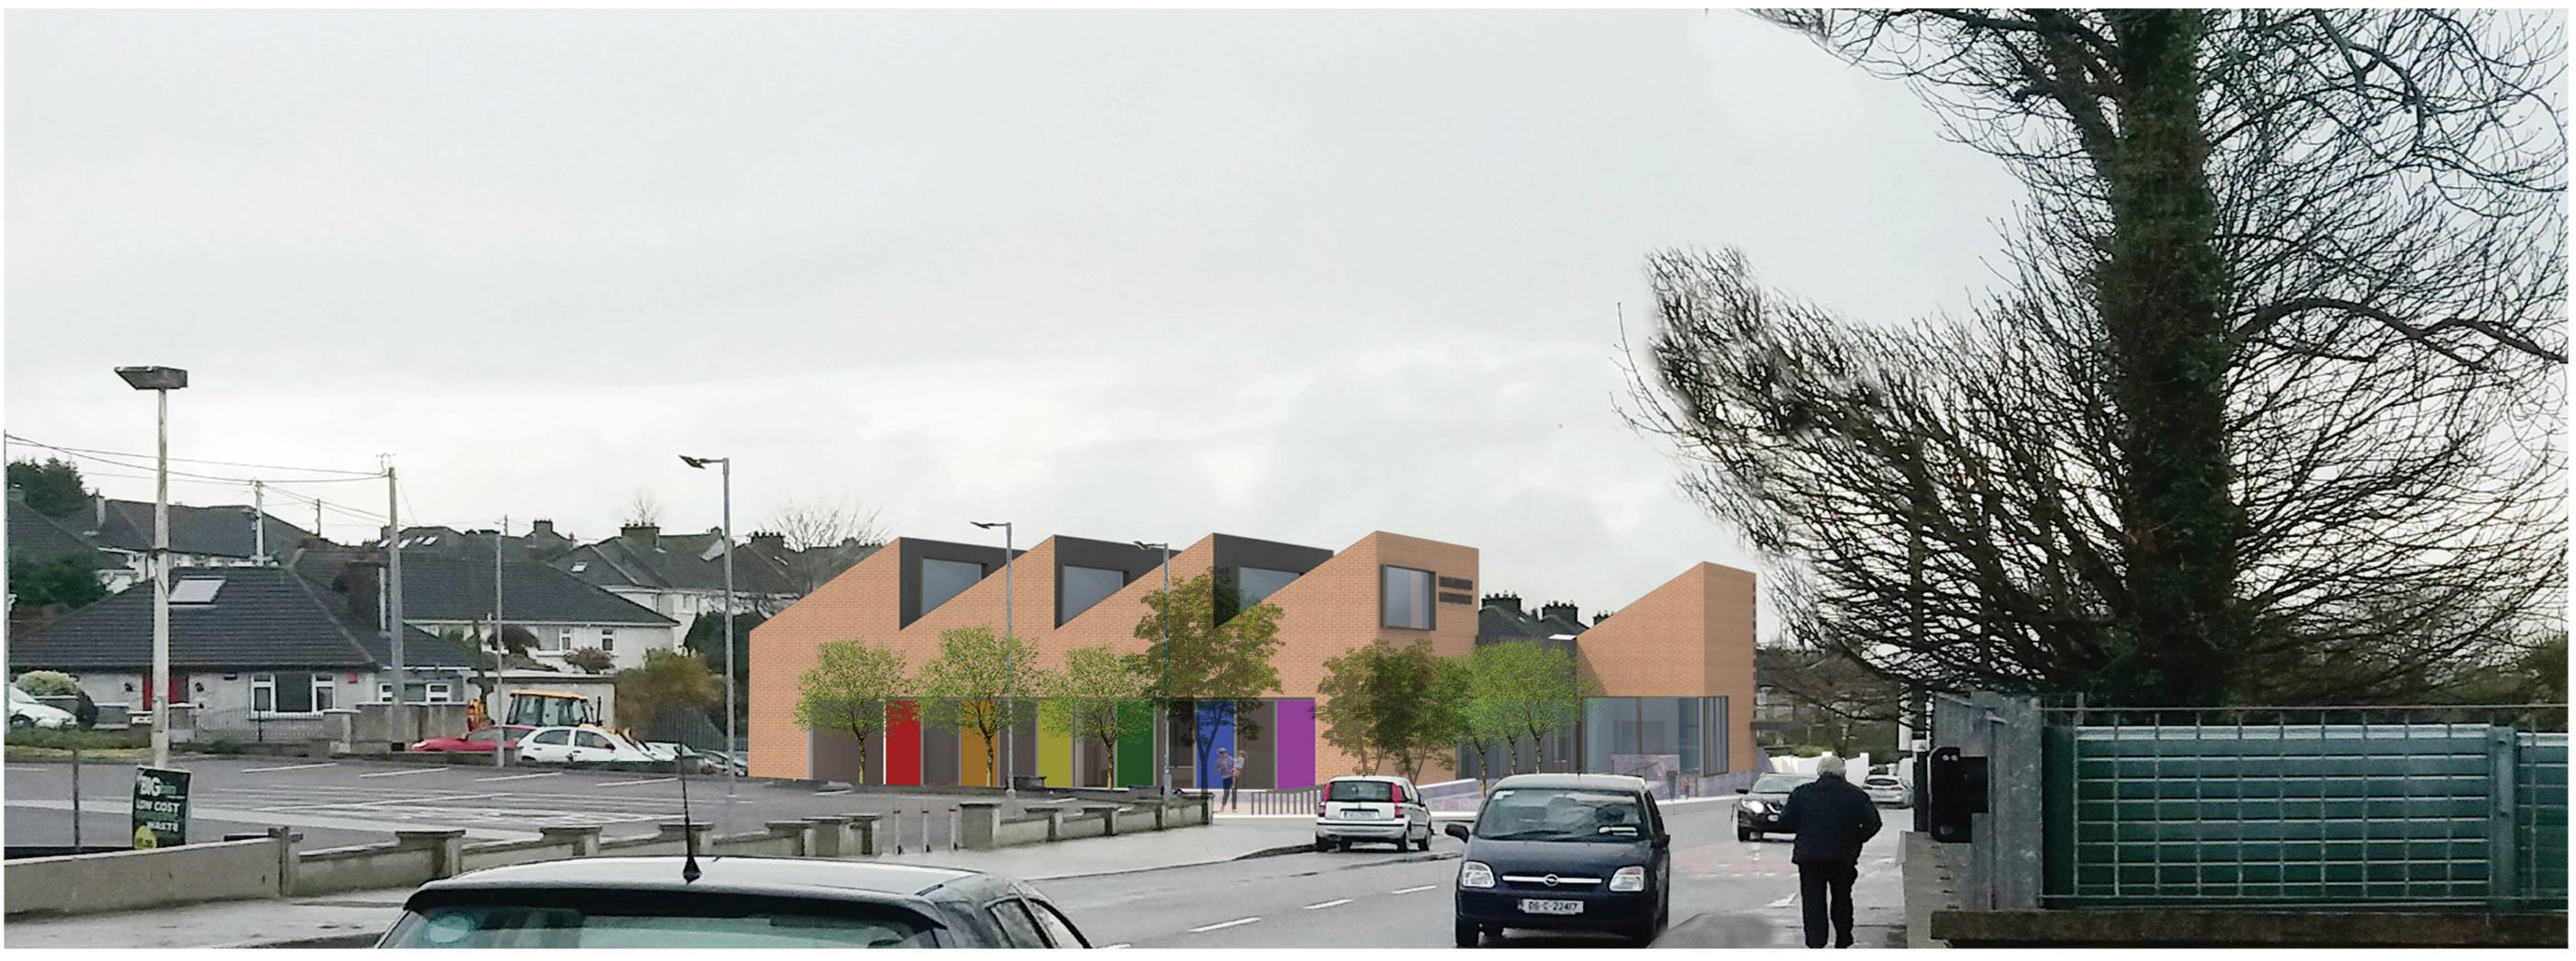

## **3D VIEWS - EXISTING & PROPOSED**

Above: Eastern approach proposed view from Old Youghal Road

Above: Existing view