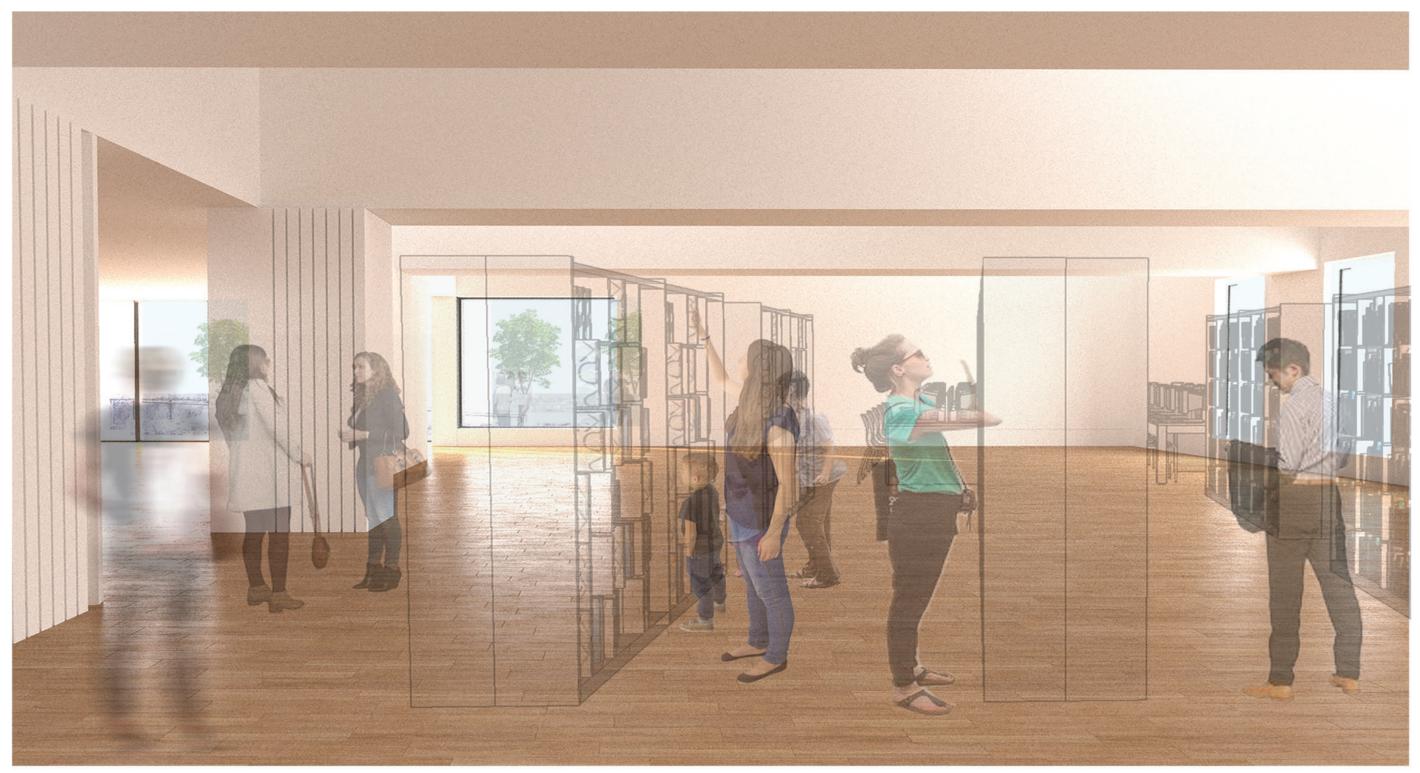

### **PROPOSED INTERNAL 3D VIEWS**

Above: Proposed internal view from Library entrance foyer

Above: Proposed internal view of Library extension and sliding partitions

Above: Proposed internal view of Library extension - Roof-lights above