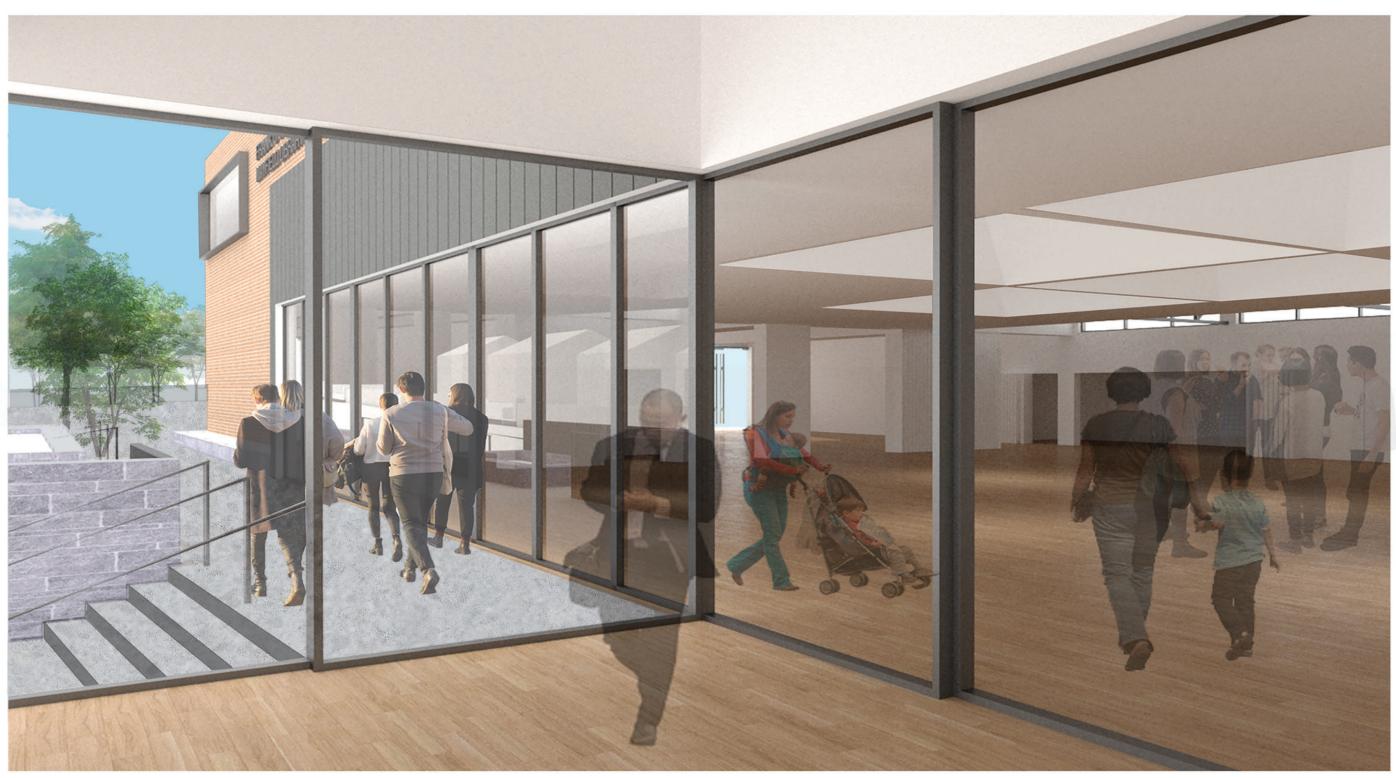

### **PROPOSED INTERNAL 3D VIEWS**

Above: Proposed internal view from Library entrance foyer

Above: Proposed internal view of Library extension and sliding partitions

Above: Proposed internal view of Library extension - Roof-lights above

Above: Proposed internal view through glazed lightwell from shared community space