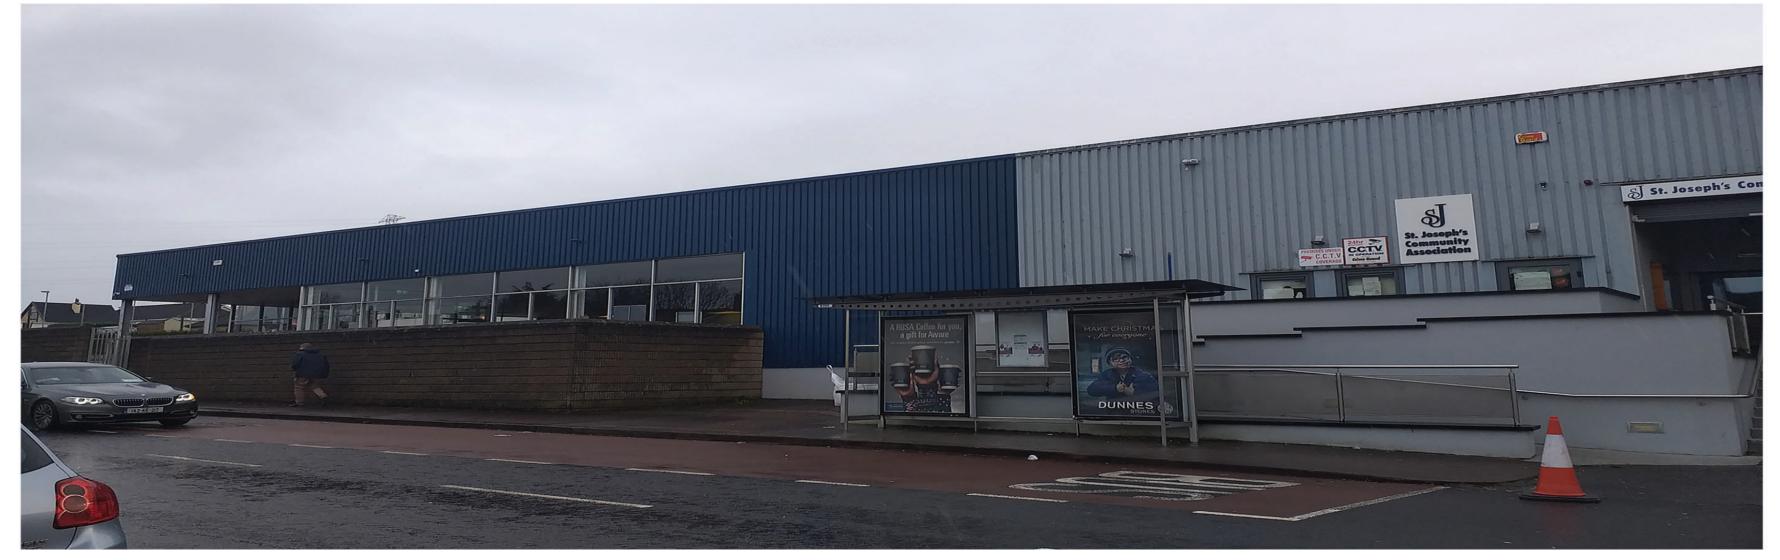

## **3D VIEWS - EXISTING & PROPOSED**

Above: Eastern approach proposed view from Old Youghal Road

Above: Existing view