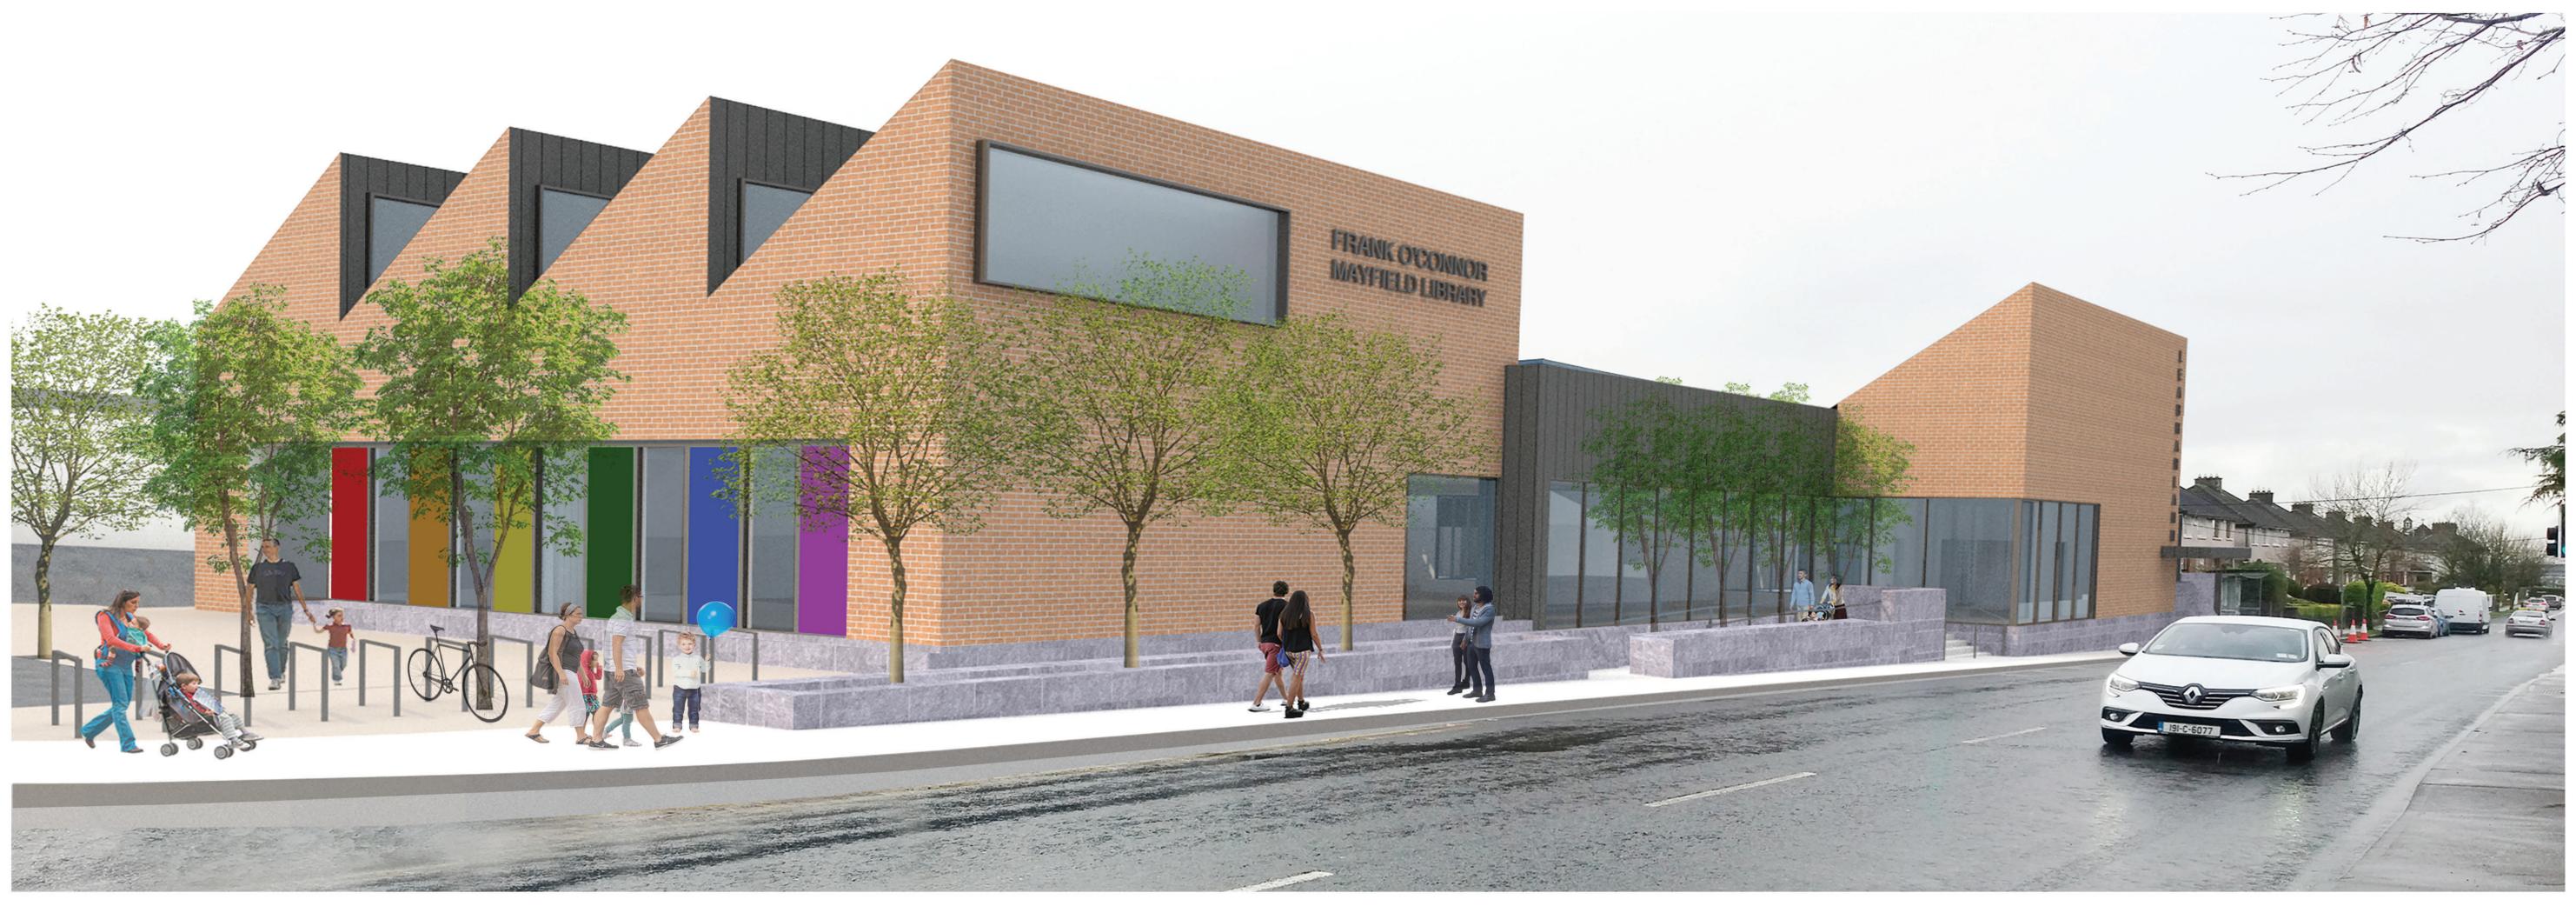

### **3D VIEWS - EXISTING & PROPOSED**

Above: Proposed view of public entrance and external plaza from Old Youghal Rd eastern approach

Above: Existing view