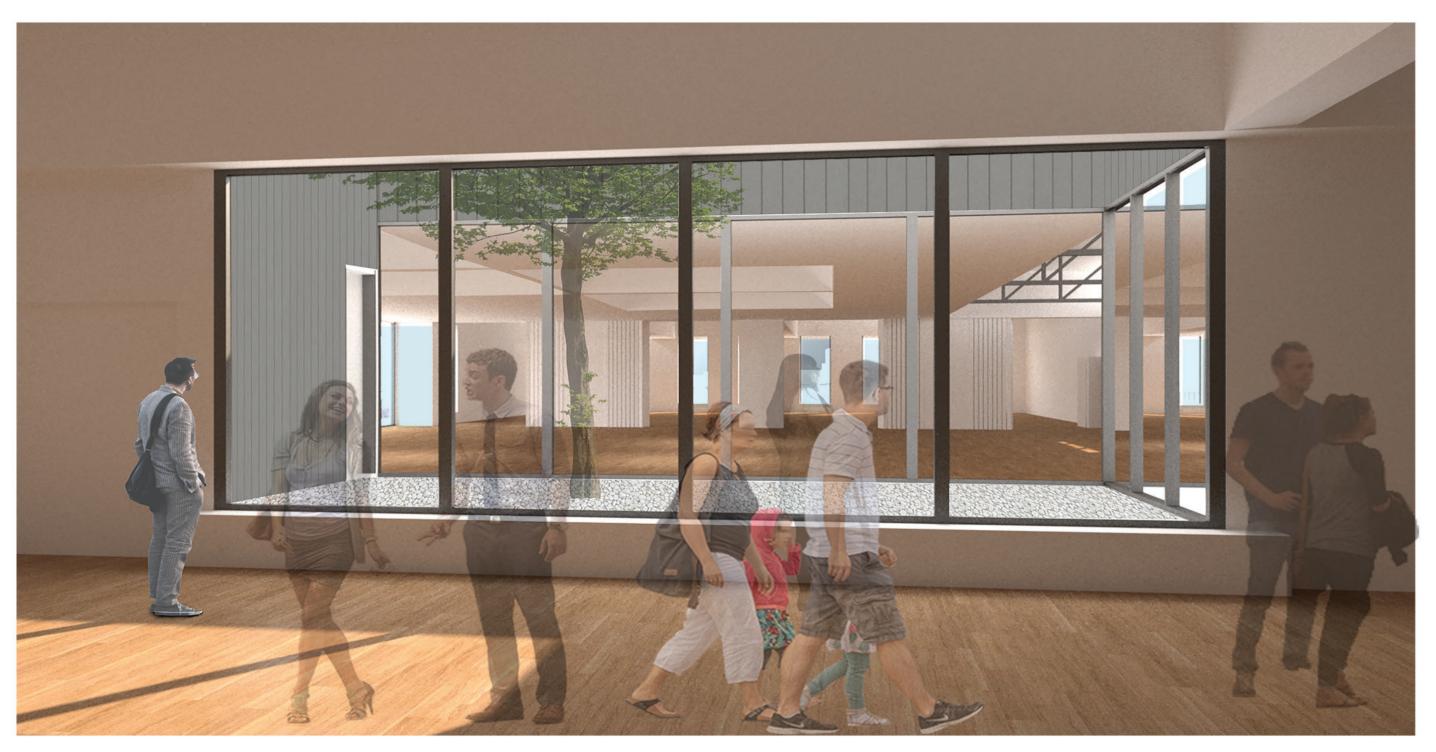

Above: Proposed internal view through glazed lightwell from shared community space