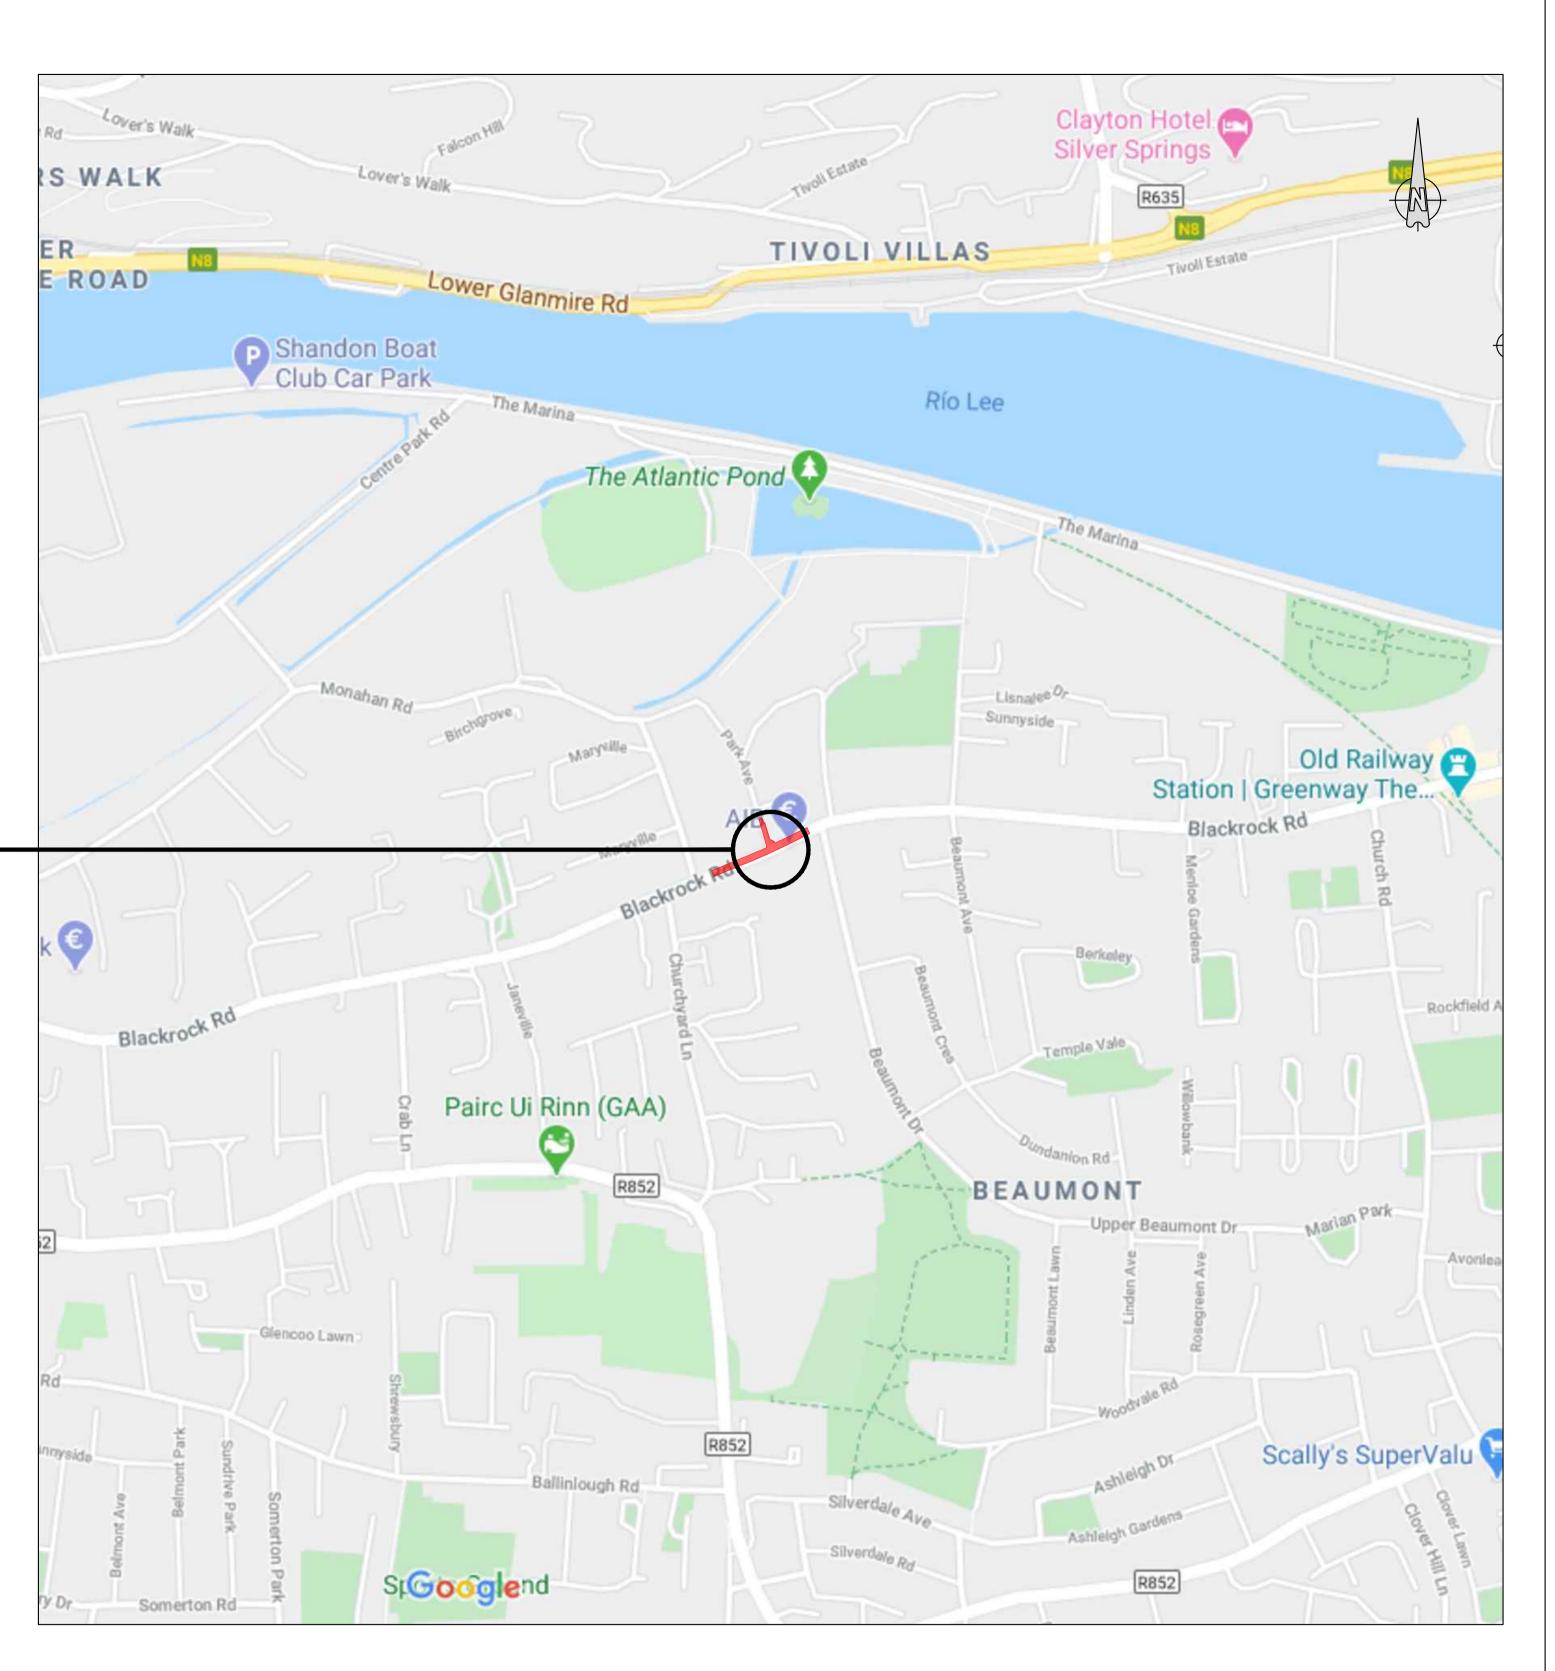

Rev No. Date Revision Note P01 20.04.20 ISSUE FOR INFORMATION Drn by Chkd by JM BOR

Blackrock Road and Park Avenue Site Location Map SCALE: 1:5000 @A1

Drn by Chkd by Head Office, 9 Prussia Street, Dublin 7. D07 KT57 Rev No. Date Revision Note  $\odot$   $\odot$   $\odot$ NVIRONMENT 2 14001:2015 AI Certified HEALTH & SAFETY OHSAS 18001:2007 NSAI Certified ISO 9001:2015 NSAI Certified TEL +353 (0)1 868 bsi. BIM Verified Design & Consta Capital/Delivery PAS 1192-2 e: contactus@ w: www.ocsc.i Dublin |London |Bel