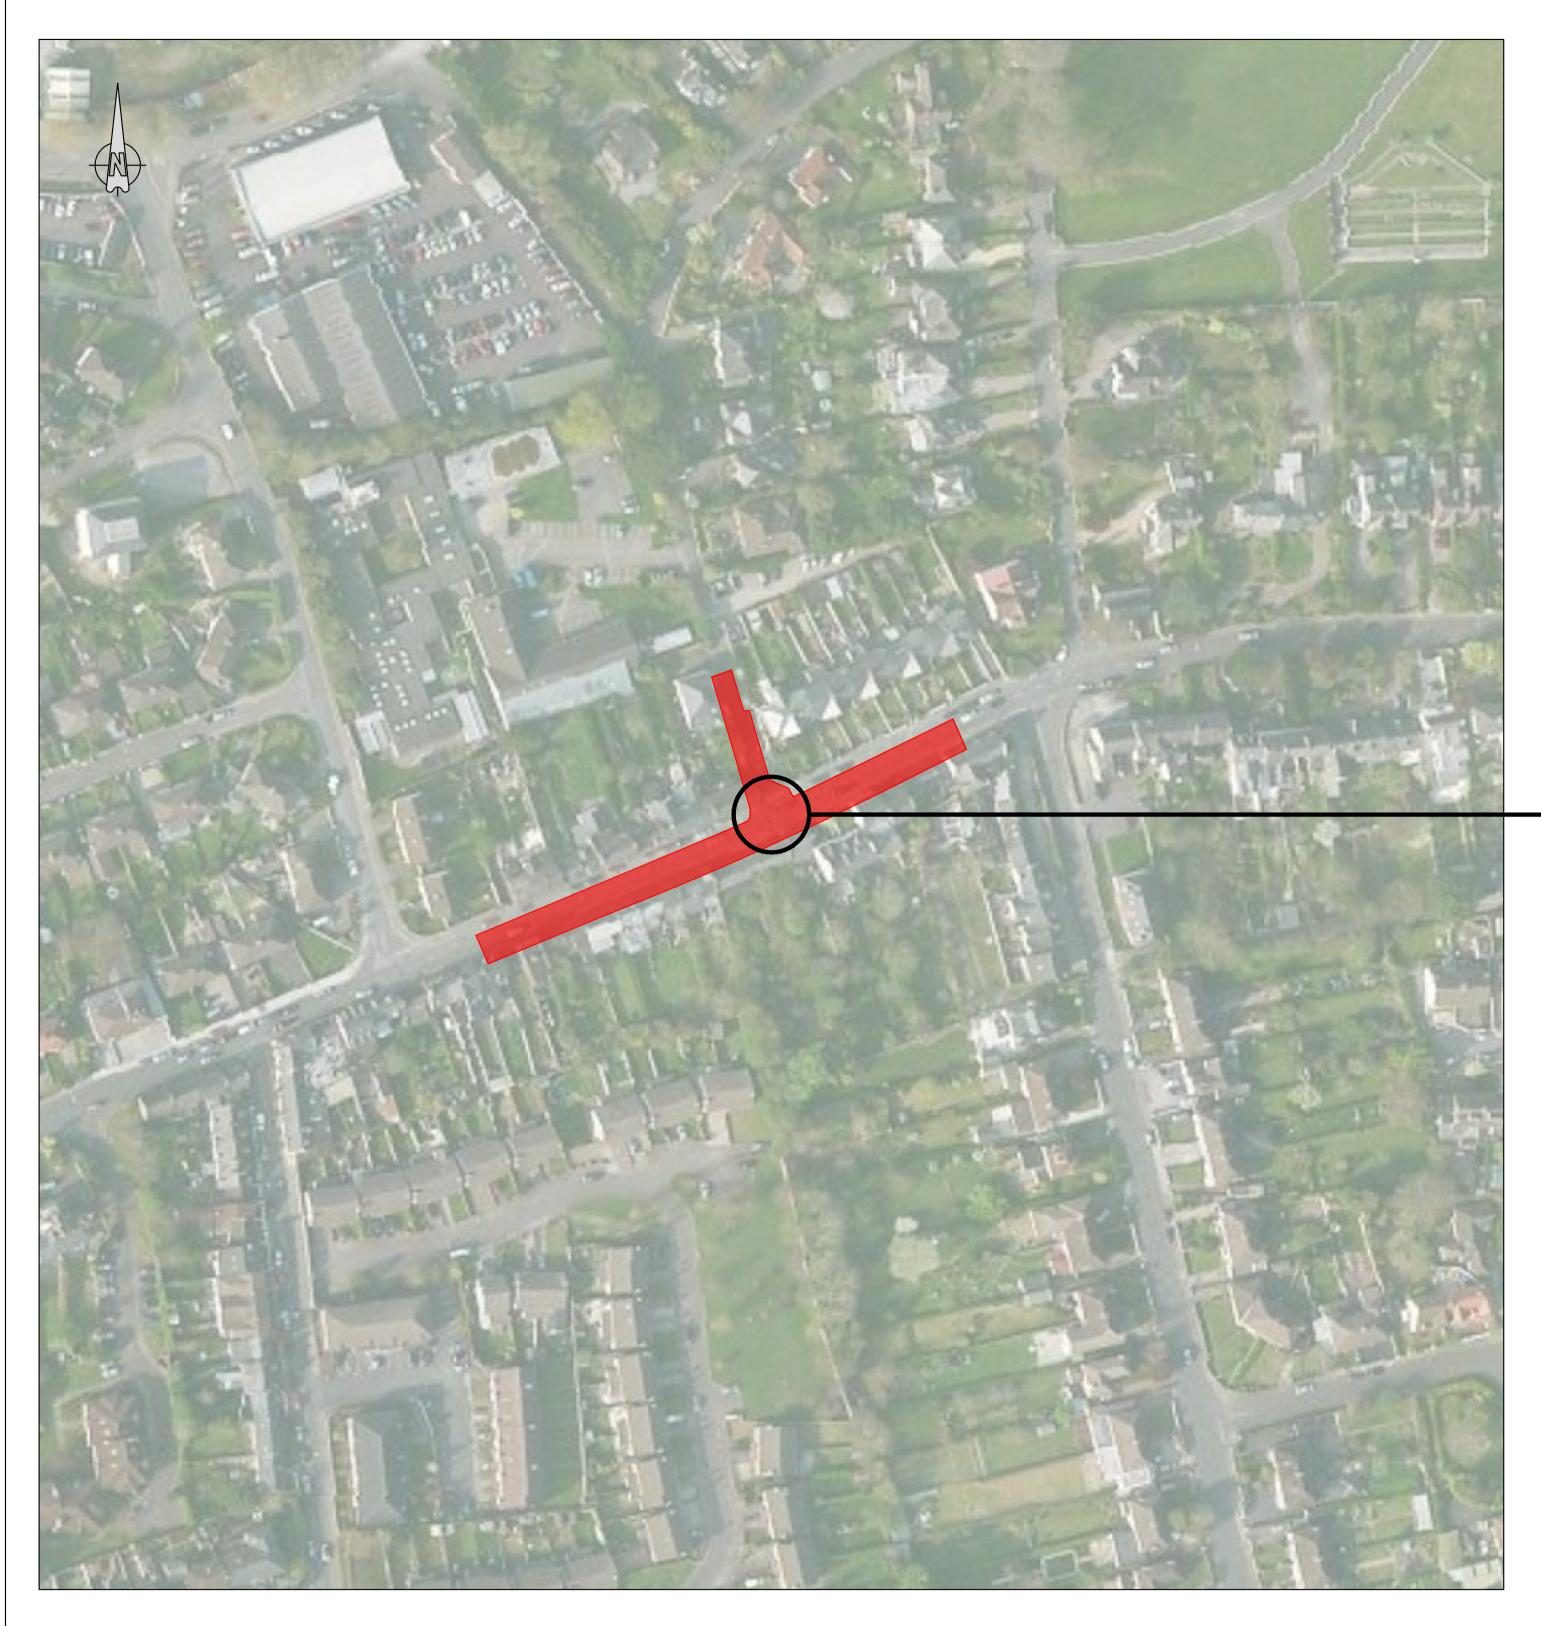

Blackrock Road and Park Avenue Site Location Map SCALE: 1:1000 @A1

FOR SETTING OUT REFER TO ARCHITECT'S DRAWINGS.
THIS DRAWING TO BE READ IN CONJUNCTION WITH ALL OTHER ARCHITECTURAL AND ENGINEERING DRAWINGS AND ALL OTHER RELEVANT DRAWINGS AND SPECIFICATIONS.