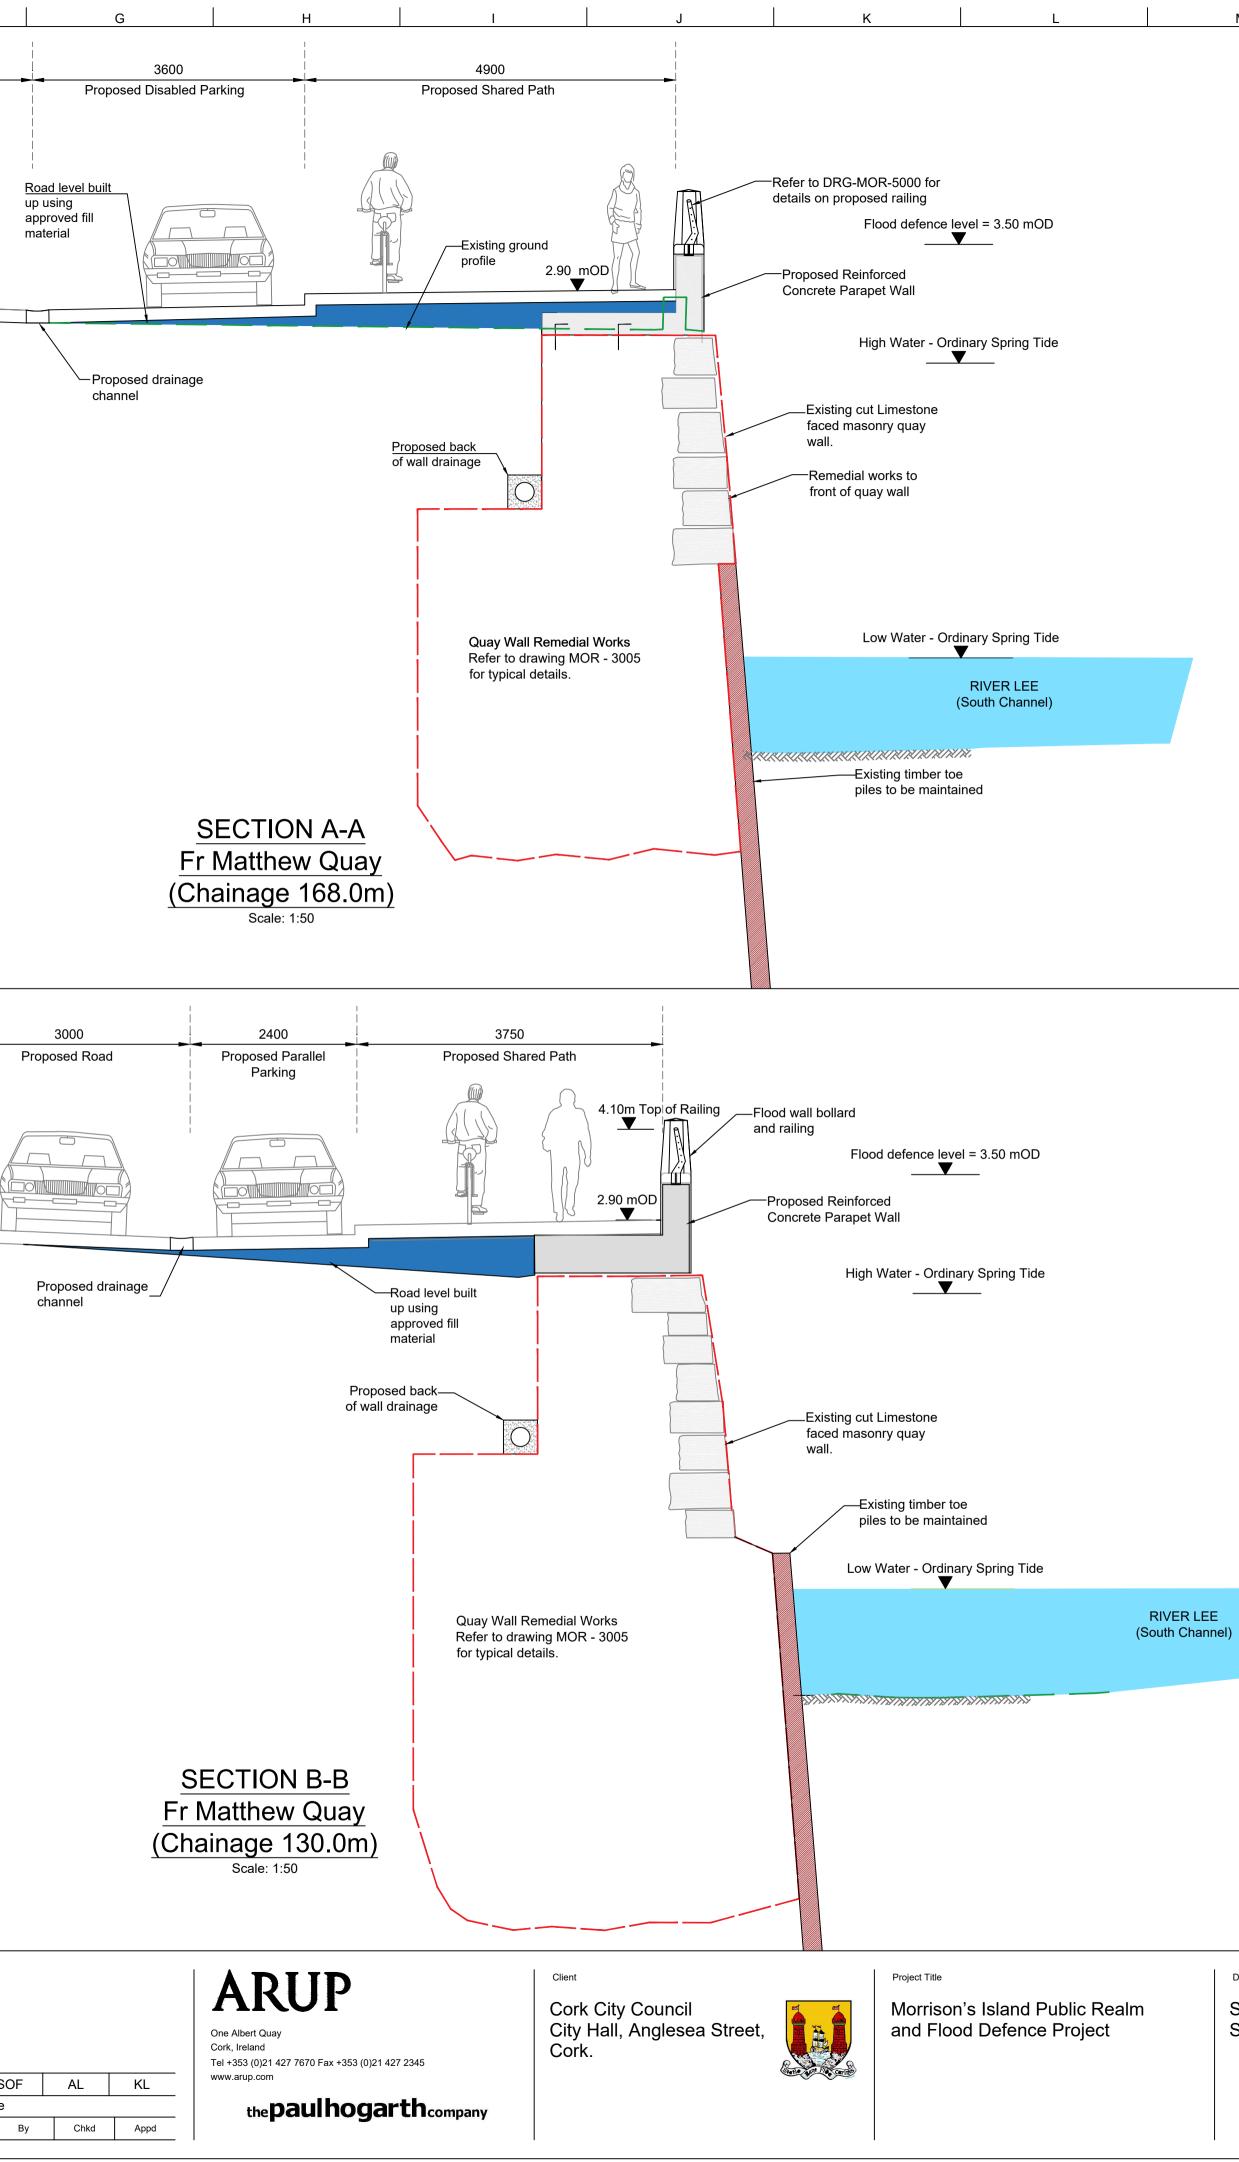

| <u>A1</u> | A                                                                                            |                                          | В                                      |                     | С | D                          | <u>Е</u>                   |           | F                                 |
|-----------|----------------------------------------------------------------------------------------------|------------------------------------------|----------------------------------------|---------------------|---|----------------------------|----------------------------|-----------|-----------------------------------|
|           |                                                                                              |                                          |                                        |                     |   | Existing Building          | 2100<br>Proposed Footpath  |           | 3000<br>oposed Carraigeway        |
| 1         |                                                                                              |                                          |                                        |                     |   |                            |                            |           |                                   |
|           |                                                                                              |                                          |                                        |                     |   |                            | E.V.                       | 1         |                                   |
|           |                                                                                              |                                          |                                        |                     |   |                            |                            |           |                                   |
| 2         |                                                                                              |                                          |                                        |                     |   |                            | - EAS                      |           |                                   |
|           |                                                                                              |                                          |                                        |                     |   |                            | '                          |           |                                   |
|           |                                                                                              |                                          |                                        |                     |   |                            |                            |           |                                   |
|           |                                                                                              |                                          |                                        |                     |   |                            |                            |           |                                   |
| 3         |                                                                                              |                                          |                                        |                     |   |                            |                            |           |                                   |
|           |                                                                                              |                                          |                                        |                     |   |                            |                            |           |                                   |
|           |                                                                                              |                                          |                                        |                     |   |                            |                            |           |                                   |
| 4         |                                                                                              |                                          |                                        |                     |   |                            |                            |           |                                   |
|           |                                                                                              |                                          |                                        |                     |   |                            |                            |           |                                   |
|           |                                                                                              |                                          |                                        |                     |   |                            |                            |           |                                   |
|           |                                                                                              |                                          |                                        |                     |   |                            |                            |           |                                   |
| 5         |                                                                                              |                                          |                                        |                     |   |                            |                            |           |                                   |
|           |                                                                                              |                                          |                                        |                     |   |                            |                            |           |                                   |
|           |                                                                                              |                                          |                                        |                     |   |                            |                            | 2         | 060                               |
| 6         |                                                                                              |                                          |                                        |                     |   | Existing cut<br>boundary w | ۲<br>t limestone —<br>vall |           | d Footpath                        |
|           |                                                                                              |                                          |                                        |                     |   |                            |                            | W         |                                   |
|           |                                                                                              |                                          |                                        |                     |   | Holy Tri                   | inity Church               |           |                                   |
|           |                                                                                              |                                          |                                        |                     |   |                            |                            | <u>{}</u> |                                   |
| 7         |                                                                                              |                                          |                                        |                     |   |                            |                            |           |                                   |
|           |                                                                                              |                                          |                                        |                     |   |                            |                            |           |                                   |
|           |                                                                                              |                                          |                                        |                     |   |                            |                            |           |                                   |
| 8         |                                                                                              |                                          |                                        |                     |   |                            |                            |           |                                   |
|           |                                                                                              |                                          |                                        |                     |   |                            |                            |           |                                   |
|           |                                                                                              |                                          |                                        |                     |   |                            |                            |           |                                   |
|           |                                                                                              |                                          |                                        |                     |   |                            |                            |           |                                   |
| 9         |                                                                                              |                                          |                                        |                     |   |                            |                            |           |                                   |
|           |                                                                                              |                                          |                                        |                     |   |                            |                            |           |                                   |
|           |                                                                                              |                                          |                                        |                     |   |                            |                            |           |                                   |
| 10        |                                                                                              |                                          |                                        |                     |   |                            |                            |           |                                   |
|           |                                                                                              |                                          |                                        |                     |   |                            |                            |           |                                   |
|           | Notes:<br>1. All levels shown                                                                | in metres above                          | Ordnance Dotu                          | m Malin             |   |                            |                            |           |                                   |
|           | <ol> <li>Refer to drawing</li> <li>Refer to drawing</li> </ol>                               | series 1000 for series 5000 for          | details of propos<br>details of propos | ed surface finishes |   |                            |                            |           |                                   |
|           | <ol> <li>Proposed layout</li> <li>All outfalls to be</li> <li>Existing Quay Water</li> </ol> | fitted with flap va<br>all fenders omitt | alves<br>ted for clarity               |                     |   |                            |                            |           | P01 12/02/18 SC                   |
|           |                                                                                              |                                          |                                        |                     |   |                            |                            |           | Planning Issue       Rev     Date |

Do not scale

|               | 230436-00<br>Name           | P01                  |  |
|---------------|-----------------------------|----------------------|--|
|               | Arup Job No                 | Rev                  |  |
| Sheet 1 of 6  | Suitability Part 8 Planning |                      |  |
| Sections      | Role Civil Infrastructure   | Civil Infrastructure |  |
| Drawing Title | Scale at A1                 |                      |  |