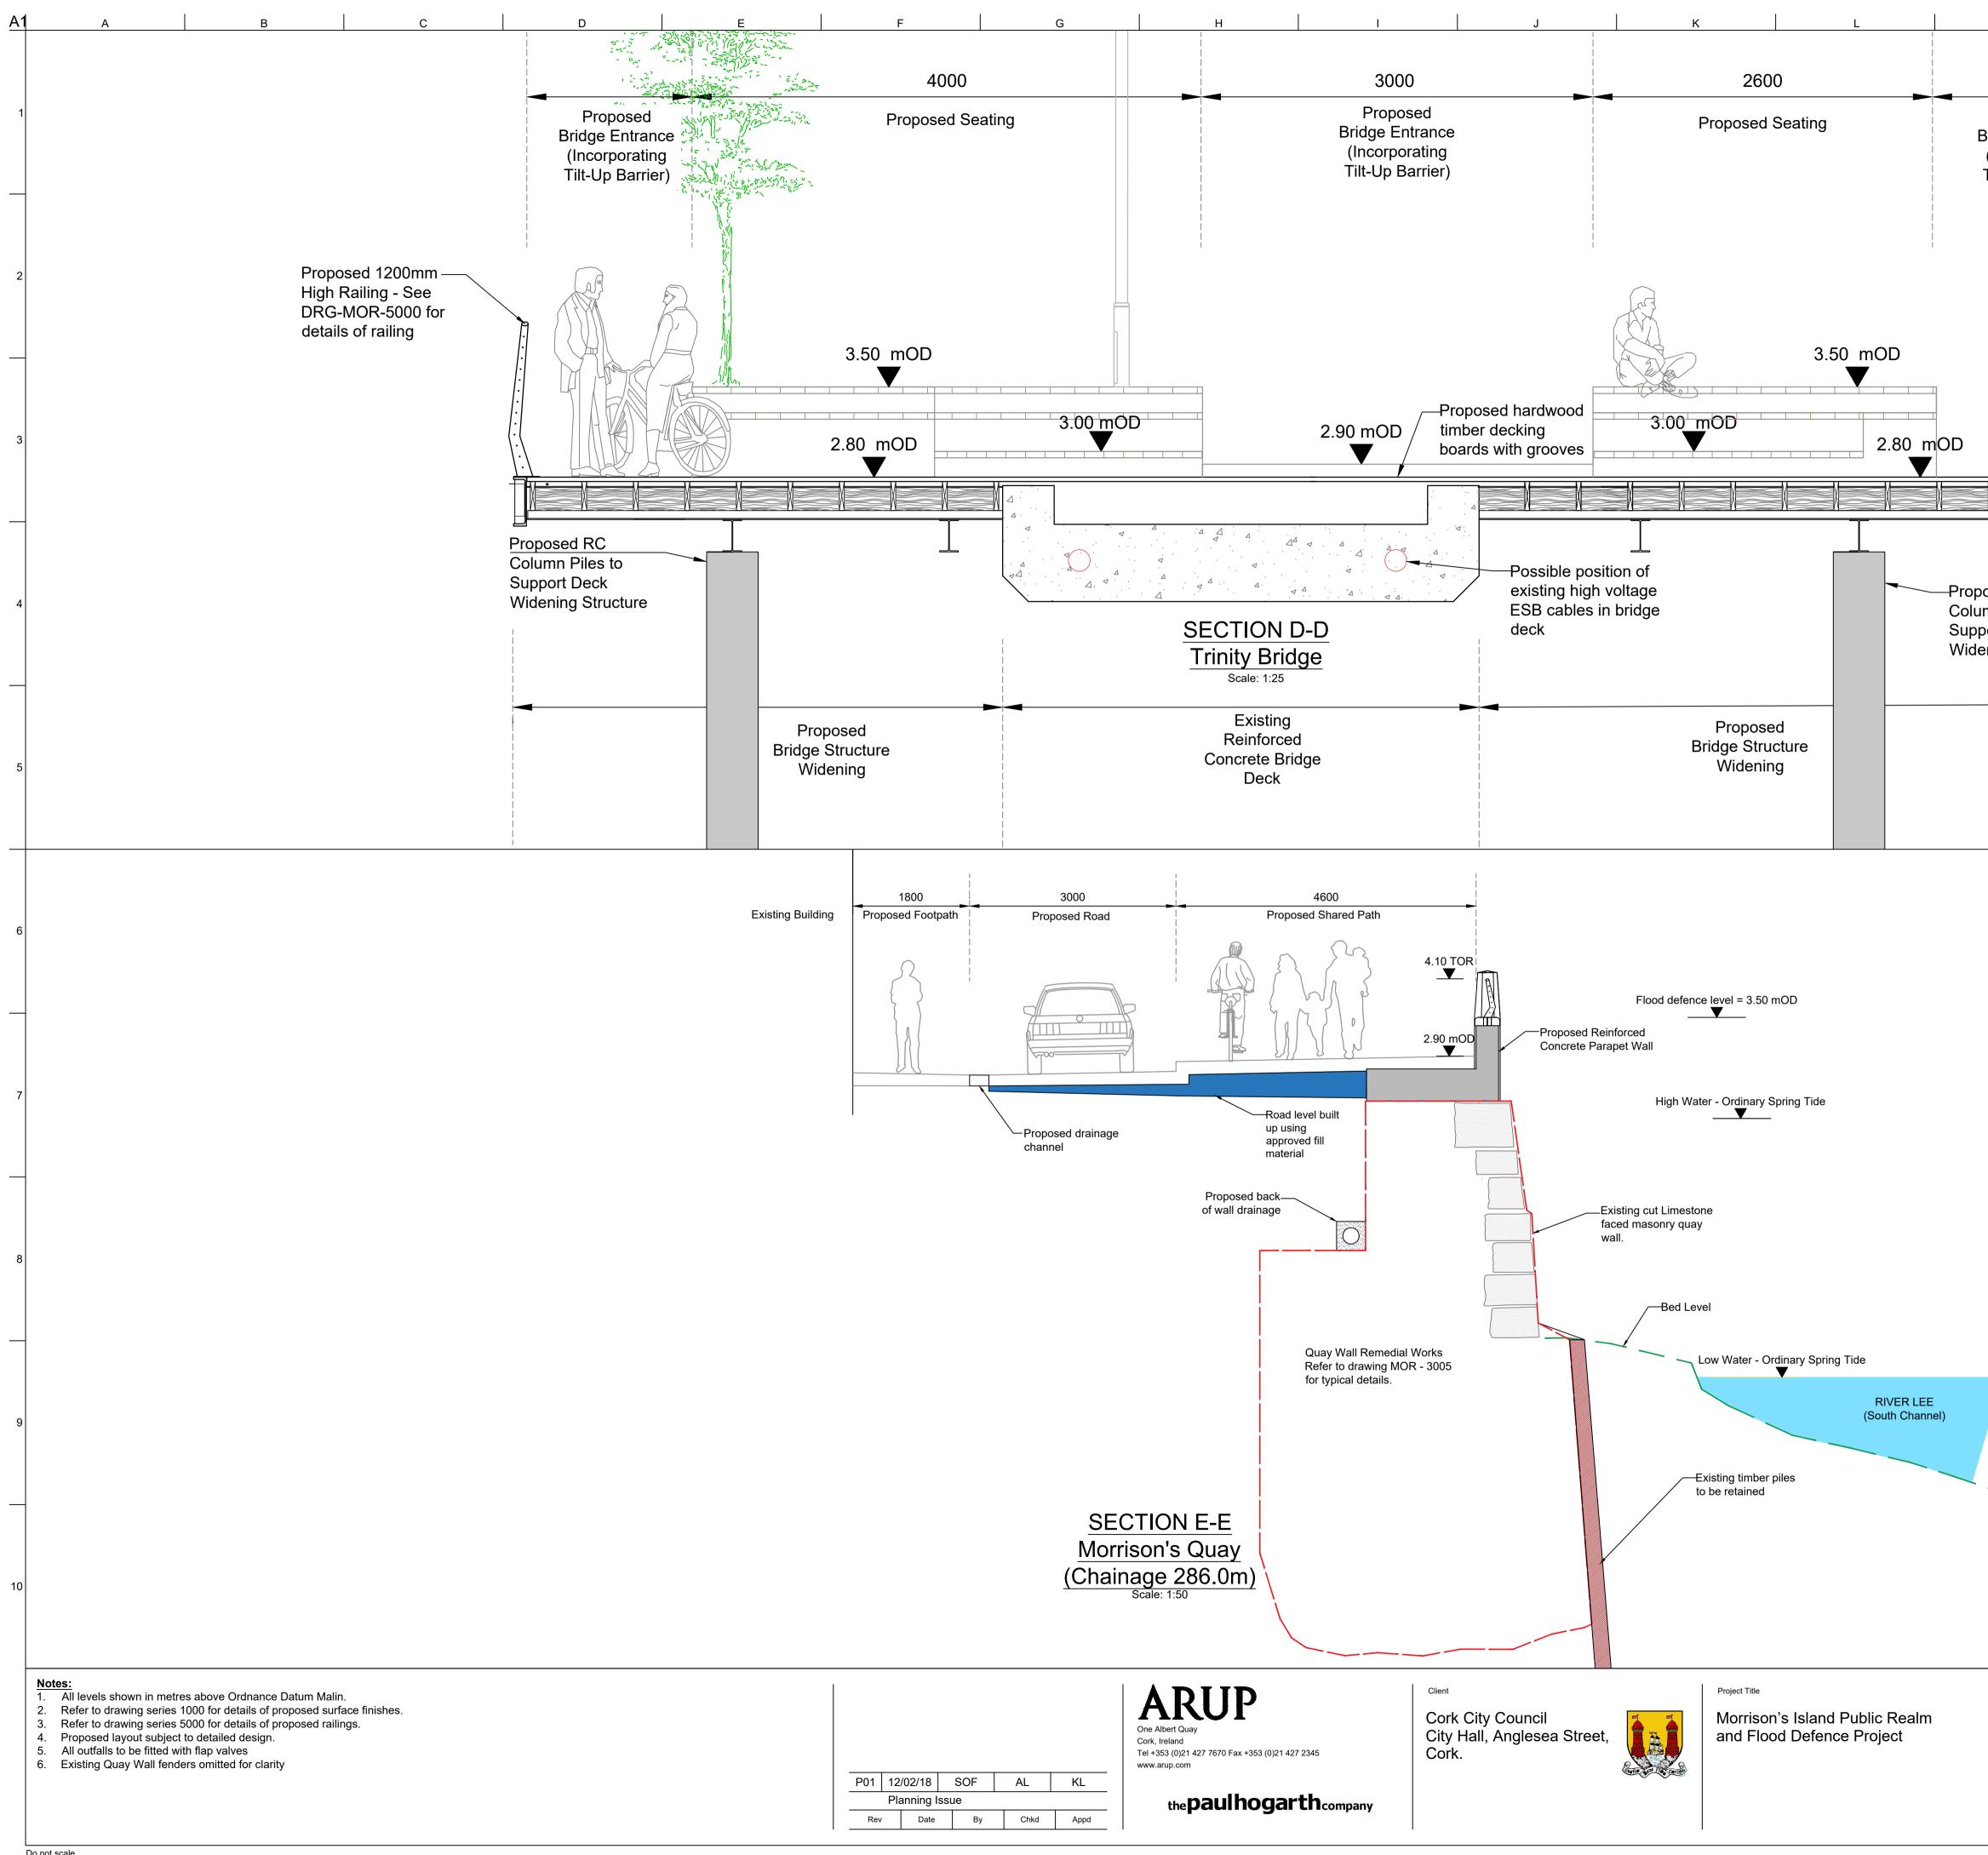

| Μ                                                                 | Ν                                                               | 0                | Р |
|-------------------------------------------------------------------|-----------------------------------------------------------------|------------------|---|
| Proposed<br>Bridge Entrance<br>(Incorporating<br>Tilt-Up Barrier) |                                                                 |                  |   |
|                                                                   | Proposed 120<br>High Railing -<br>DRG-MOR-5<br>details of raili | - See<br>000 for |   |
| oosed RC<br>imn Piles to<br>port Deck<br>ening Structure          |                                                                 |                  |   |