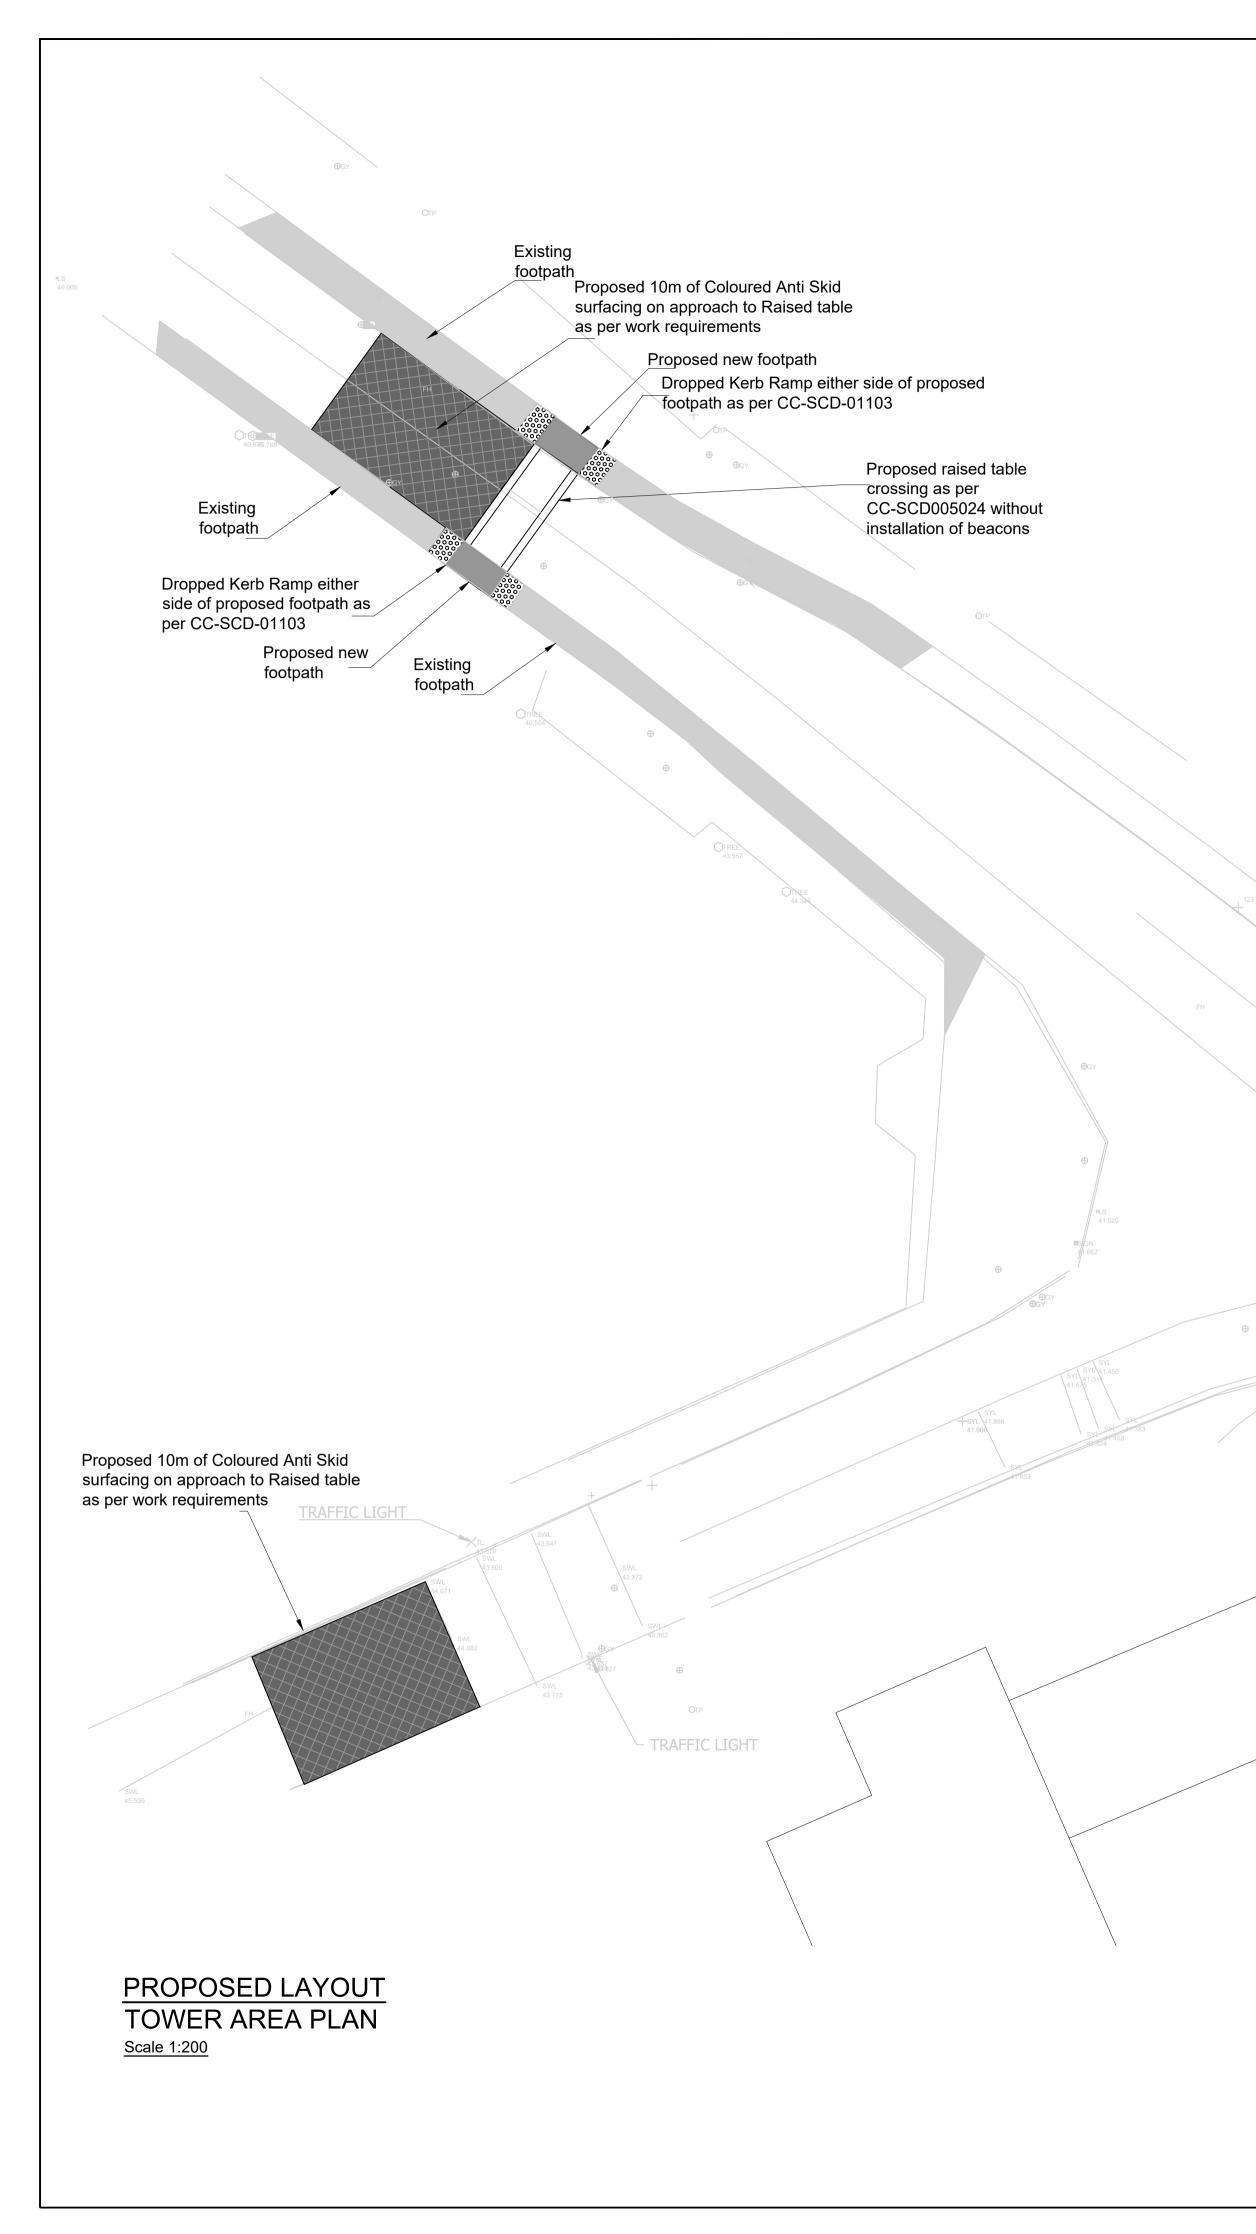

## 3No Parallel Parking Spaces as per Dept of Transport Parking Bays RRM 011

Road resurfacing for parking bay area as per work requirements

> Existing footpath