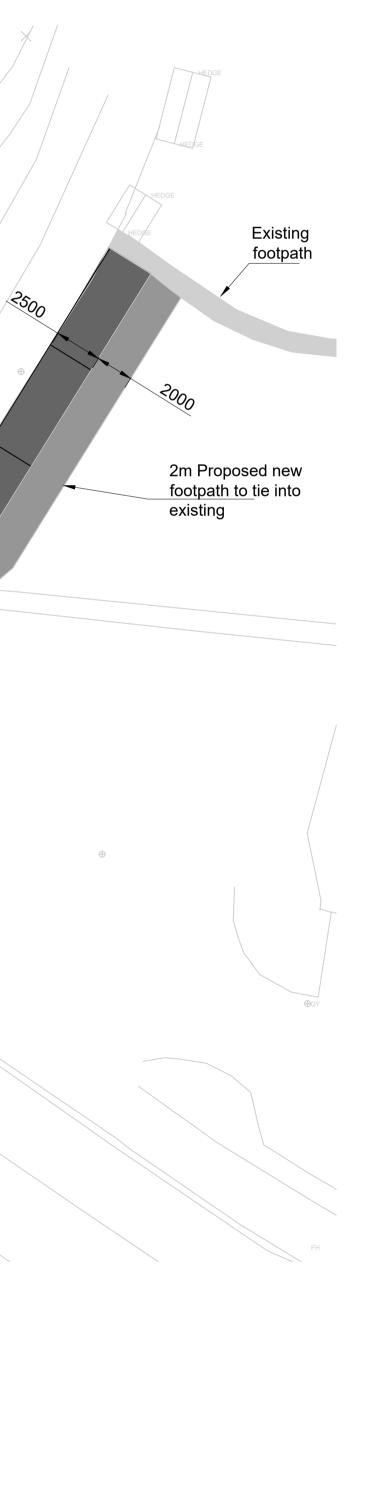

## 3No Parallel Parking Spaces as per Dept of Transport Parking Bays RRM 011

Road resurfacing for parking bay area as per work requirements

> Existing footpath