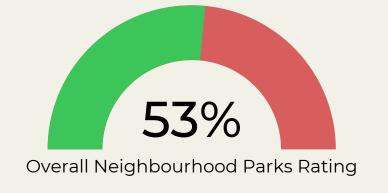

Community Research 2021

| Natural Environment & Free-Play (star rating): | Neighbourhood Parks 1/2               | 2-10 Acres    | Overall Park Rating: |
|------------------------------------------------|---------------------------------------|---------------|----------------------|
|                                                |                                       | res (approx.) |                      |
|                                                | Murphy's Farm (Bishopstown)           | 3.46          | 68%                  |
|                                                | Douglas Community Park                | 3.43          | 63%                  |
|                                                | Tory Top Park (Ballyphehane)          | 7.44          | 63%                  |
|                                                | Meelick Park (Ballyvolane)            | 5.73          | 61%                  |
|                                                | Sun Valley Drive (Churchfield)        | 5.56          | 61%                  |
|                                                | Gerry O'Sullivan Park (Garranabraher) | 6.10          | 60%                  |
|                                                | Pophams Park (FarranFerris)           | 4.72          | 59%                  |
|                                                | Ballinlough Park                      | 4.03          | 56%                  |
|                                                | Kennedy Park                          | 2.82          | 53%                  |
|                                                | Nursery Drive Park (Gus Healy Pool)   | 6.82          | 51%                  |

Continued.....

Community Research 2021

| Natural Environment & Free-Play (star rating): | Neighbourhood Parks          | 2/2 2-10 Acres  | Overall Park Rating: |
|------------------------------------------------|------------------------------|-----------------|----------------------|
|                                                |                              | Acres (approx.) |                      |
|                                                | Loughmahon Park              | 5.12            | 51%                  |
|                                                | Bridevalley Park             | 7.41            | 51%                  |
|                                                | The Tank Field               | 8.48            | 51%                  |
|                                                | Military Cemetery Park       | 3.36            | 47%                  |
|                                                | Skehard Road Park            | 4.40            | 46%                  |
|                                                | Iona Park                    | 3.73            | 39%                  |
|                                                | Kilmore Park (Knocknaheeney) | 4.13            | 26%                  |
|                                                |                              |                 |                      |