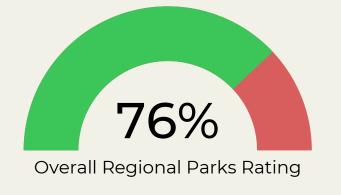

Community Research 2021

| Natural Environment & Free-Play (star rating): | Regional Parks             | Area >100 Acres | Overall Park Rating: |
|------------------------------------------------|----------------------------|-----------------|----------------------|
|                                                |                            | Acres (approx.) |                      |
|                                                | Ballincollig Regional Park | 132.45          | 81%                  |
|                                                | Tramore Valley Park        | 150.98          | 70%                  |