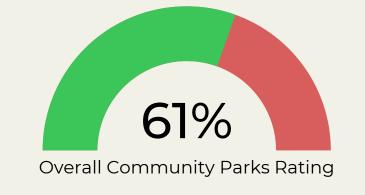

Community Research 2021

| Community Parks                     | Area 10-100 Acres                                                                                                                          | Overall Park Rating:                                                                                                                                                                       |
|-------------------------------------|--------------------------------------------------------------------------------------------------------------------------------------------|--------------------------------------------------------------------------------------------------------------------------------------------------------------------------------------------|
| Fitzgerald's Park                   | Acres (approx.)<br>10.87                                                                                                                   | 91%                                                                                                                                                                                        |
| The Lough                           | 20.31                                                                                                                                      | 82%                                                                                                                                                                                        |
| Clashduv Park                       | 13.19                                                                                                                                      | 63%                                                                                                                                                                                        |
| Beaumont Park                       | 18.14                                                                                                                                      | 63%                                                                                                                                                                                        |
| Lee Fields                          | 20.76                                                                                                                                      | 58%                                                                                                                                                                                        |
| John O'Callaghan Park (Glanmire)    | 12.95                                                                                                                                      | 58%                                                                                                                                                                                        |
| Atlantic Pond                       | 10.23                                                                                                                                      | 53%                                                                                                                                                                                        |
| Glen Amenity Park                   | 42.00                                                                                                                                      | 44%                                                                                                                                                                                        |
| Ballybrack Valley (Mangala Park) Do | uglas 10.65                                                                                                                                | 39%                                                                                                                                                                                        |
|                                     | Fitzgerald's Park  The Lough  Clashduv Park  Beaumont Park  Lee Fields  John O'Callaghan Park (Glanmire)  Atlantic Pond  Glen Amenity Park | Fitzgerald's Park 10.87  The Lough 20.31  Clashduv Park 13.19  Beaumont Park 18.14  Lee Fields 20.76  John O'Callaghan Park (Glanmire) 12.95  Atlantic Pond 10.23  Glen Amenity Park 42.00 |