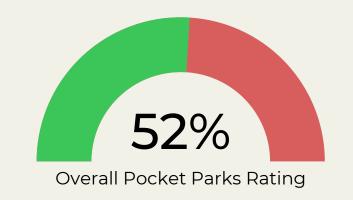

Community Research 2021

| Natural Environment & Free-Play (star rating): | Pocket Parks 1/2                 | Area <2 Acres        | Overall Park Rating: |
|------------------------------------------------|----------------------------------|----------------------|----------------------|
|                                                | Ballincollig Regional Skate Park | Acres (approx.) 0.21 | 78%                  |
|                                                | Shalom Park                      | 1.05                 | 76%                  |
|                                                | The Mardyke Skate Park           | 0.68                 | 64%                  |
|                                                | Fairfield Park                   | 1.76                 | 61%                  |
|                                                | Blarney Playground               | 0.88                 | 58%                  |
|                                                | Kerry Road Park (Tower)          | 1.42                 | 56%                  |
|                                                | St. Anne's Park (Shandon)        | 0.86                 | 54%                  |
|                                                | Bishop Lucey Park                | 0.93                 | 51%                  |
|                                                | Innishmore Lawn (Ballincollig)   | 0.44                 | 50%                  |
|                                                | Glenamoy Lawn Park               | 1.94                 | 48%                  |

Continued.....

Community Research 2021

| Natural Environment & Free-Play (star rating): | Pocket Parks 2/2                 | Area <2 Acres   | Overall Park Rating: |
|------------------------------------------------|----------------------------------|-----------------|----------------------|
|                                                |                                  | Acres (approx.) |                      |
|                                                | St Peters Park                   | 0.19            | 47%                  |
|                                                | Grattan Hill Park (Railway Park) | 0.24            | 44%                  |
|                                                | Parkowen                         | 0.70            | 40%                  |
|                                                | Dr. Mary Hearn Park (Shandon)    | 0.58            | 36%                  |
|                                                | Bells Field Park                 | 1.73            | 36%                  |
|                                                | Spring Lane Park (Blackpool)     | 0.86            | 36%                  |
|                                                |                                  |                 |                      |