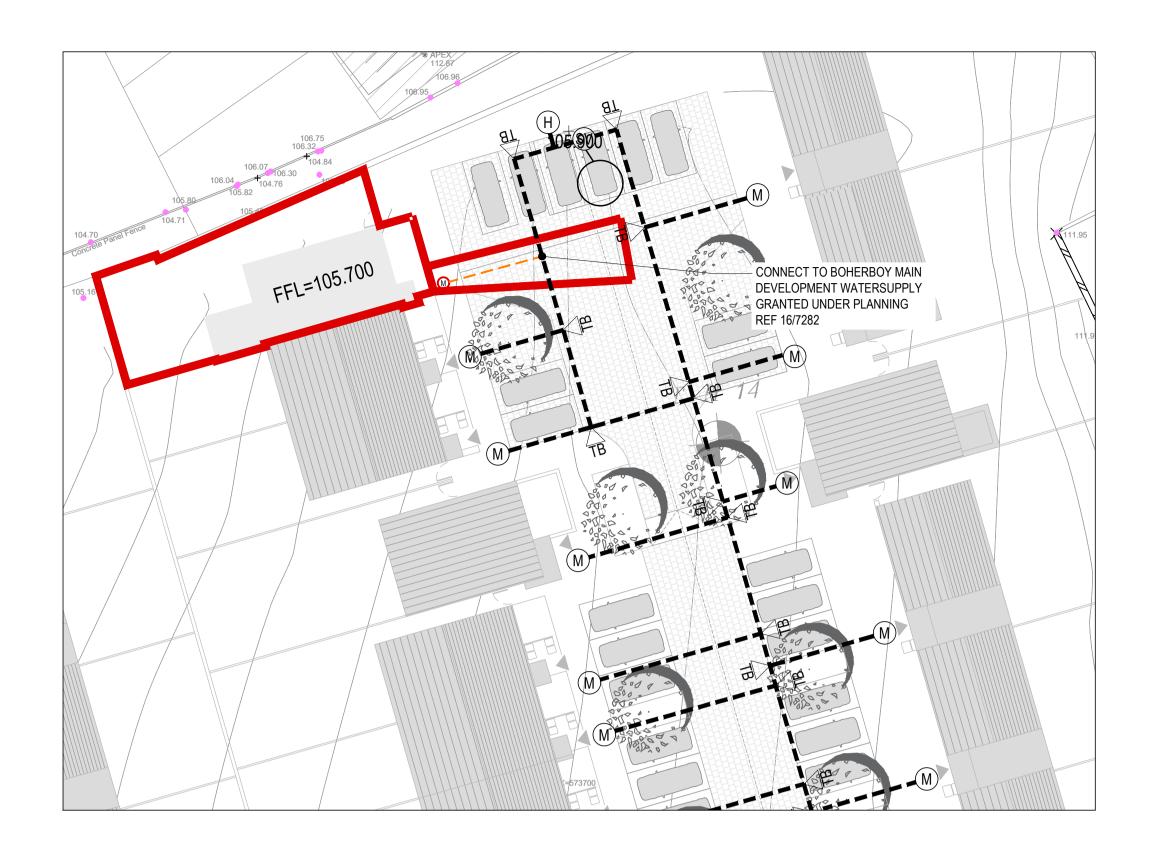

| WATERMAIN NOTES                                                                                                                                                                                                                                                                                                     |                                                                                                                    |  |  |  |
|---------------------------------------------------------------------------------------------------------------------------------------------------------------------------------------------------------------------------------------------------------------------------------------------------------------------|--------------------------------------------------------------------------------------------------------------------|--|--|--|
|                                                                                                                                                                                                                                                                                                                     | EXISTING CORK CITY COUNCIL WATERMAIN<br>PROPOSED 100Ø HDPE WATERMAIN SUPPLY<br>PROPOSED 150Ø HDPE WATERMAIN SUPPLY |  |  |  |
|                                                                                                                                                                                                                                                                                                                     | PROPOSED WATER METER                                                                                               |  |  |  |
| <mark>≫</mark> v<br>∰                                                                                                                                                                                                                                                                                               | PROPOSED SLUICE VALVE<br>PROPOSED THRUST BLOCKS                                                                    |  |  |  |
| (I)                                                                                                                                                                                                                                                                                                                 | PROPOSED FIRE HYDRANT                                                                                              |  |  |  |
| ₿                                                                                                                                                                                                                                                                                                                   | PROPOSED BULK METER BOX                                                                                            |  |  |  |
| <                                                                                                                                                                                                                                                                                                                   | PROPOSED AIR VALVE                                                                                                 |  |  |  |
| <u>6</u> 9                                                                                                                                                                                                                                                                                                          | PROPOSED SCOUR VALVE                                                                                               |  |  |  |
| 1.) WATERMAIN TO BE 150Ø FOR MAIN CIRCULATION ROUTE,<br>BRANCH MAINS TO PHASED DEVELOPMENTS TO BE 100Ø ALL<br>BRANCH CONNECTIONS TO APARTMENT BLOCKS TO BE 63mmØ<br>UNLESS NOTED OTHERWISE<br>ALL WATERMAIN LINES TO BE CLASS C 10 BAR PRESSURE.<br>WATERMAIN TO BE LAID A MINIMUM OF 3m FROM PROPOSED<br>STRUCTURE |                                                                                                                    |  |  |  |
| 2.) EACH PREMISE SHALL HAVE :<br>- AN INDIVIDUAL WATER SUPPLY, TAKEN FROM A MANIFOLD BO<br>- THE MANIFOLD BOX SHALL BE LOCATED ON THE FOOTPATH<br>OUTSIDE THE BUILDING AS CLOSE TO PROPERTY BOUNDARY A<br>POSSIBLE.<br>INDIVIDUAL WATER METERS ARE REQUIRED FOR EACH INDIVID<br>PREMISE.                            |                                                                                                                    |  |  |  |
| 3.) THE DEVELOPE                                                                                                                                                                                                                                                                                                    | ER SHALL MAKE PROVISION FOR ANY                                                                                    |  |  |  |

6.) THRUST BLOCKS TO BE PROVIDED ON WATERMAINS AT DEAD ENDS, TEES, BENDS & AT BOTH SIDES OF A SLUICE VALVE CHAMBER, ALL DETAILS TO CONFORM WITH IRISH WATER STANDARD DETAILS DOCUMENT No IW-CDS-5020, ALL INCLUDED WITH THE SPECIFICATIONS DOCUMENTS.