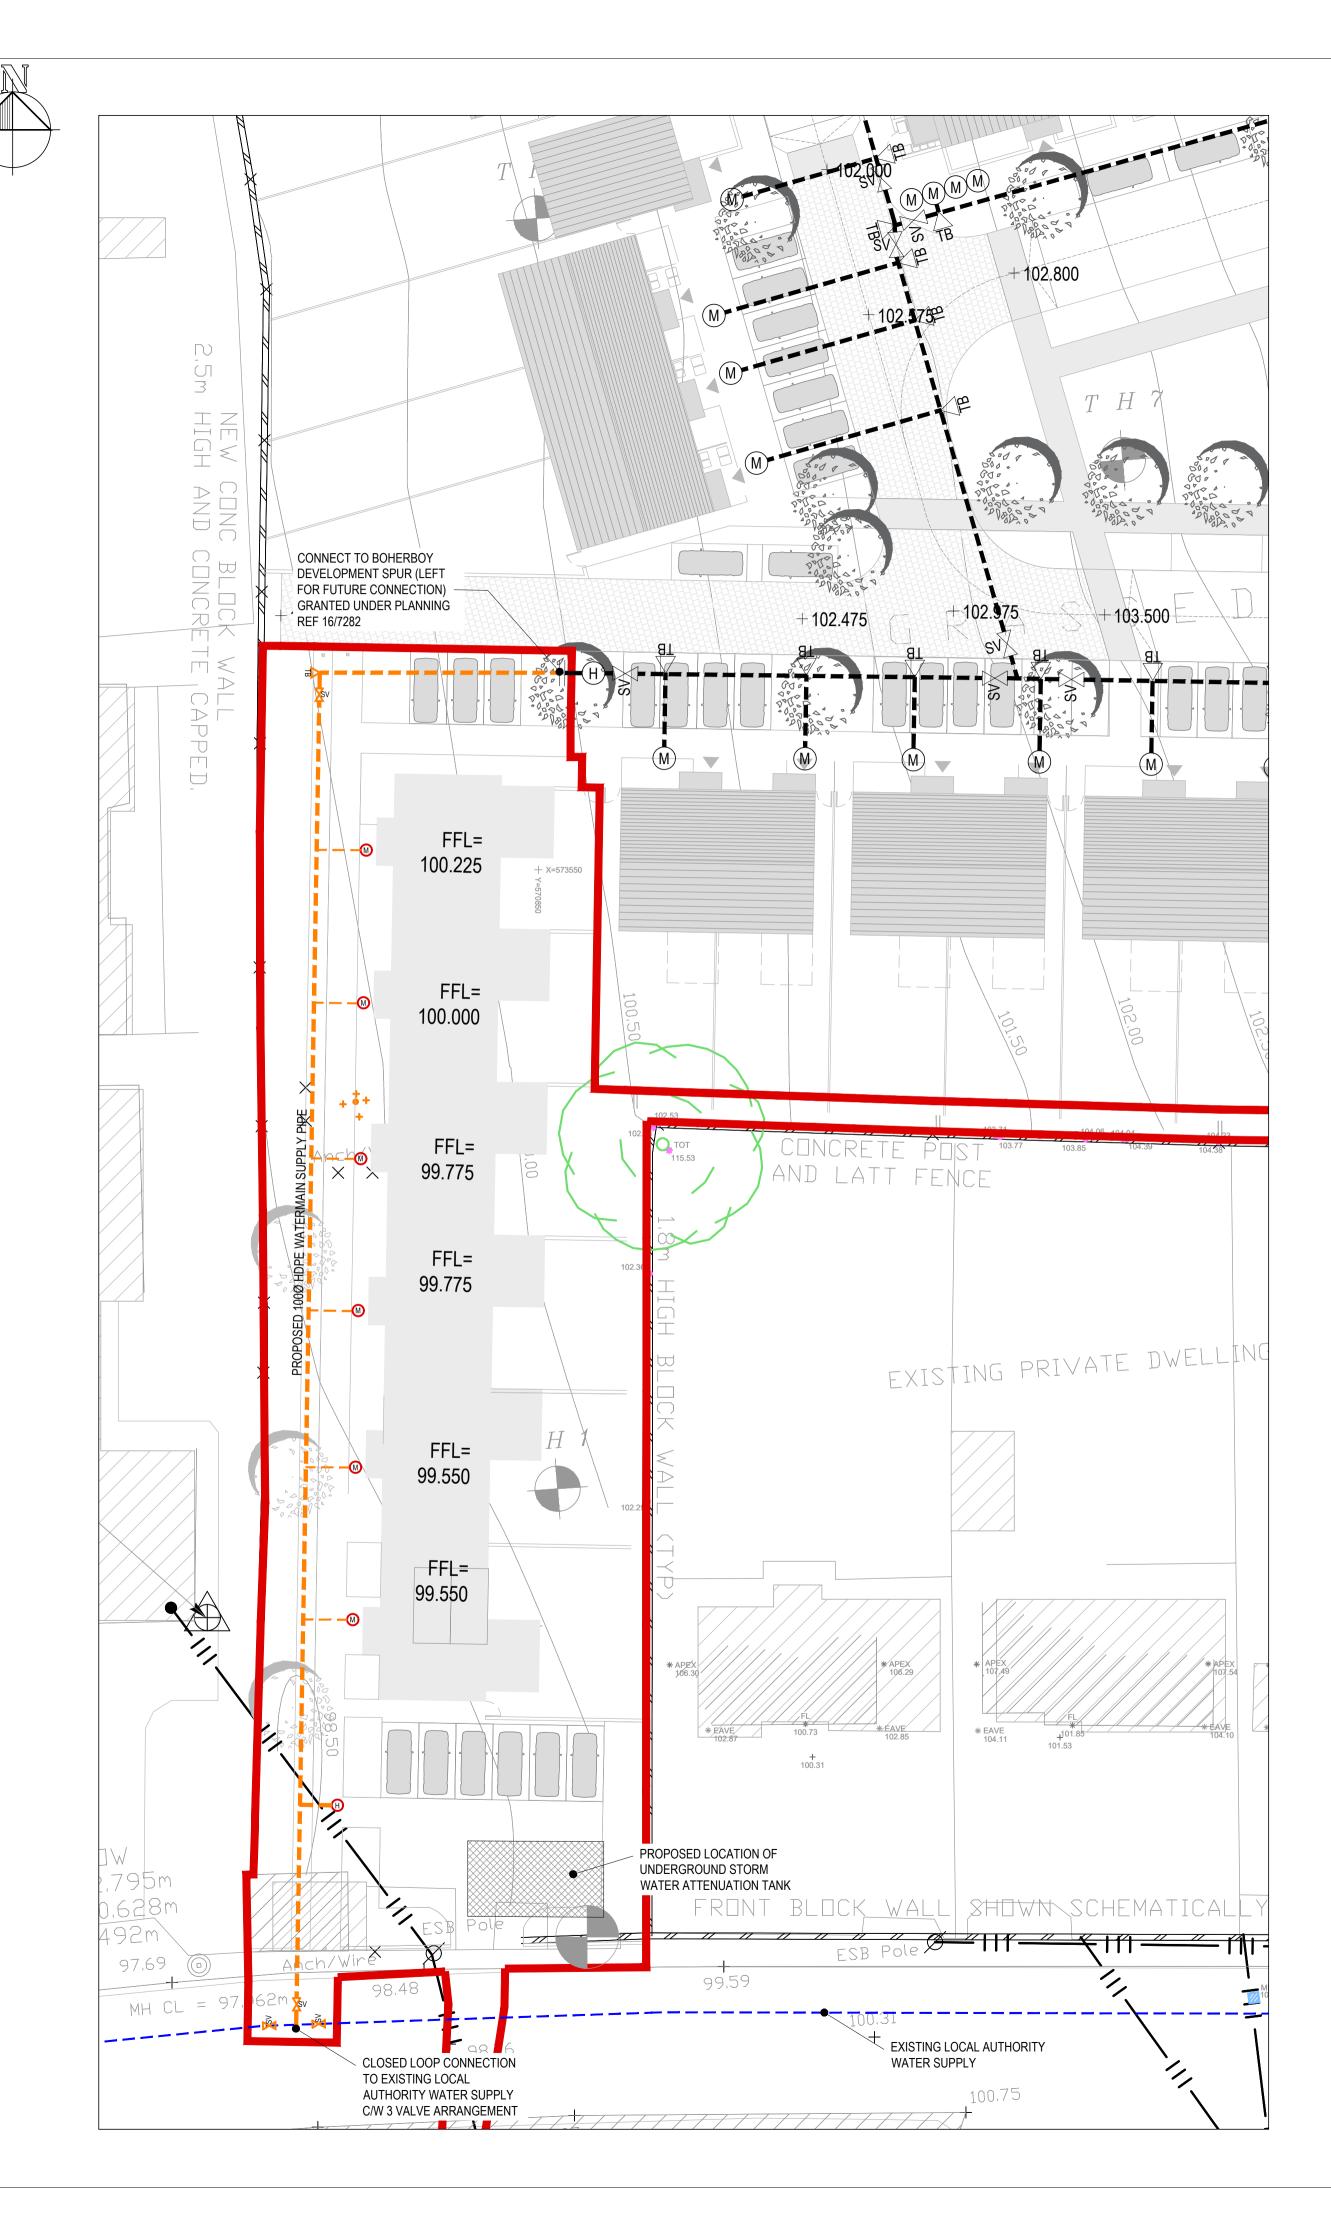

| WATERMAIN NOTES                                                                                                                                                                                                                                                                                                     |                                                                                                                    |  |  |  |
|---------------------------------------------------------------------------------------------------------------------------------------------------------------------------------------------------------------------------------------------------------------------------------------------------------------------|--------------------------------------------------------------------------------------------------------------------|--|--|--|
|                                                                                                                                                                                                                                                                                                                     | EXISTING CORK CITY COUNCIL WATERMAIN<br>PROPOSED 100Ø HDPE WATERMAIN SUPPLY<br>PROPOSED 150Ø HDPE WATERMAIN SUPPLY |  |  |  |
|                                                                                                                                                                                                                                                                                                                     | PROPOSED WATER METER                                                                                               |  |  |  |
| <mark>≫</mark> v<br>∰                                                                                                                                                                                                                                                                                               | PROPOSED SLUICE VALVE<br>PROPOSED THRUST BLOCKS                                                                    |  |  |  |
| (I)                                                                                                                                                                                                                                                                                                                 | PROPOSED FIRE HYDRANT                                                                                              |  |  |  |
| ₿                                                                                                                                                                                                                                                                                                                   | PROPOSED BULK METER BOX                                                                                            |  |  |  |
| <                                                                                                                                                                                                                                                                                                                   | PROPOSED AIR VALVE                                                                                                 |  |  |  |
| <u>6</u> 9                                                                                                                                                                                                                                                                                                          | PROPOSED SCOUR VALVE                                                                                               |  |  |  |
| 1.) WATERMAIN TO BE 150Ø FOR MAIN CIRCULATION ROUTE,<br>BRANCH MAINS TO PHASED DEVELOPMENTS TO BE 100Ø ALL<br>BRANCH CONNECTIONS TO APARTMENT BLOCKS TO BE 63mmØ<br>UNLESS NOTED OTHERWISE<br>ALL WATERMAIN LINES TO BE CLASS C 10 BAR PRESSURE.<br>WATERMAIN TO BE LAID A MINIMUM OF 3m FROM PROPOSED<br>STRUCTURE |                                                                                                                    |  |  |  |
| 2.) EACH PREMISE SHALL HAVE :<br>- AN INDIVIDUAL WATER SUPPLY, TAKEN FROM A MANIFOLD BO<br>- THE MANIFOLD BOX SHALL BE LOCATED ON THE FOOTPATH<br>OUTSIDE THE BUILDING AS CLOSE TO PROPERTY BOUNDARY A<br>POSSIBLE.<br>INDIVIDUAL WATER METERS ARE REQUIRED FOR EACH INDIVID<br>PREMISE.                            |                                                                                                                    |  |  |  |
| 3.) THE DEVELOPE                                                                                                                                                                                                                                                                                                    | ER SHALL MAKE PROVISION FOR ANY                                                                                    |  |  |  |

REDUNDANT EXISTING WATER SERVICES CONNECTIONS, ALL REDUNDANT EXISTING WATER SERVICES CONNECTIONS SHALL BE TRACED BACK TO THE PUBLIC MAIN BY THE DEVELOPER OR IRISH WATER THROUGH THE CONNECTION AGREEMENT AND SHALL BE BLANKED OFF AT THE DEVELOPERS EXPENSE.

4.) ALL FIRE HYDRANTS WILL BE ACCESSIBLE IN AN EMERGENCY, REFER TO SECTION 3.5 OF WATER CODE OF PRACTICE.

5.) ALL PLANTING OF NEW TREES/SHRUBS ADJACENT TO THE WATERMAIN SHALL COMPLY WITH IRISH WATER STANDARD DETAIL STD-W-12A.

6.) THRUST BLOCKS TO BE PROVIDED ON WATERMAINS AT DEAD ENDS, TEES, BENDS & AT BOTH SIDES OF A SLUICE VALVE CHAMBER, ALL DETAILS TO CONFORM WITH IRISH WATER STANDARD DETAILS DOCUMENT No IW-CDS-5020, ALL INCLUDED WITH THE SPECIFICATIONS DOCUMENTS.