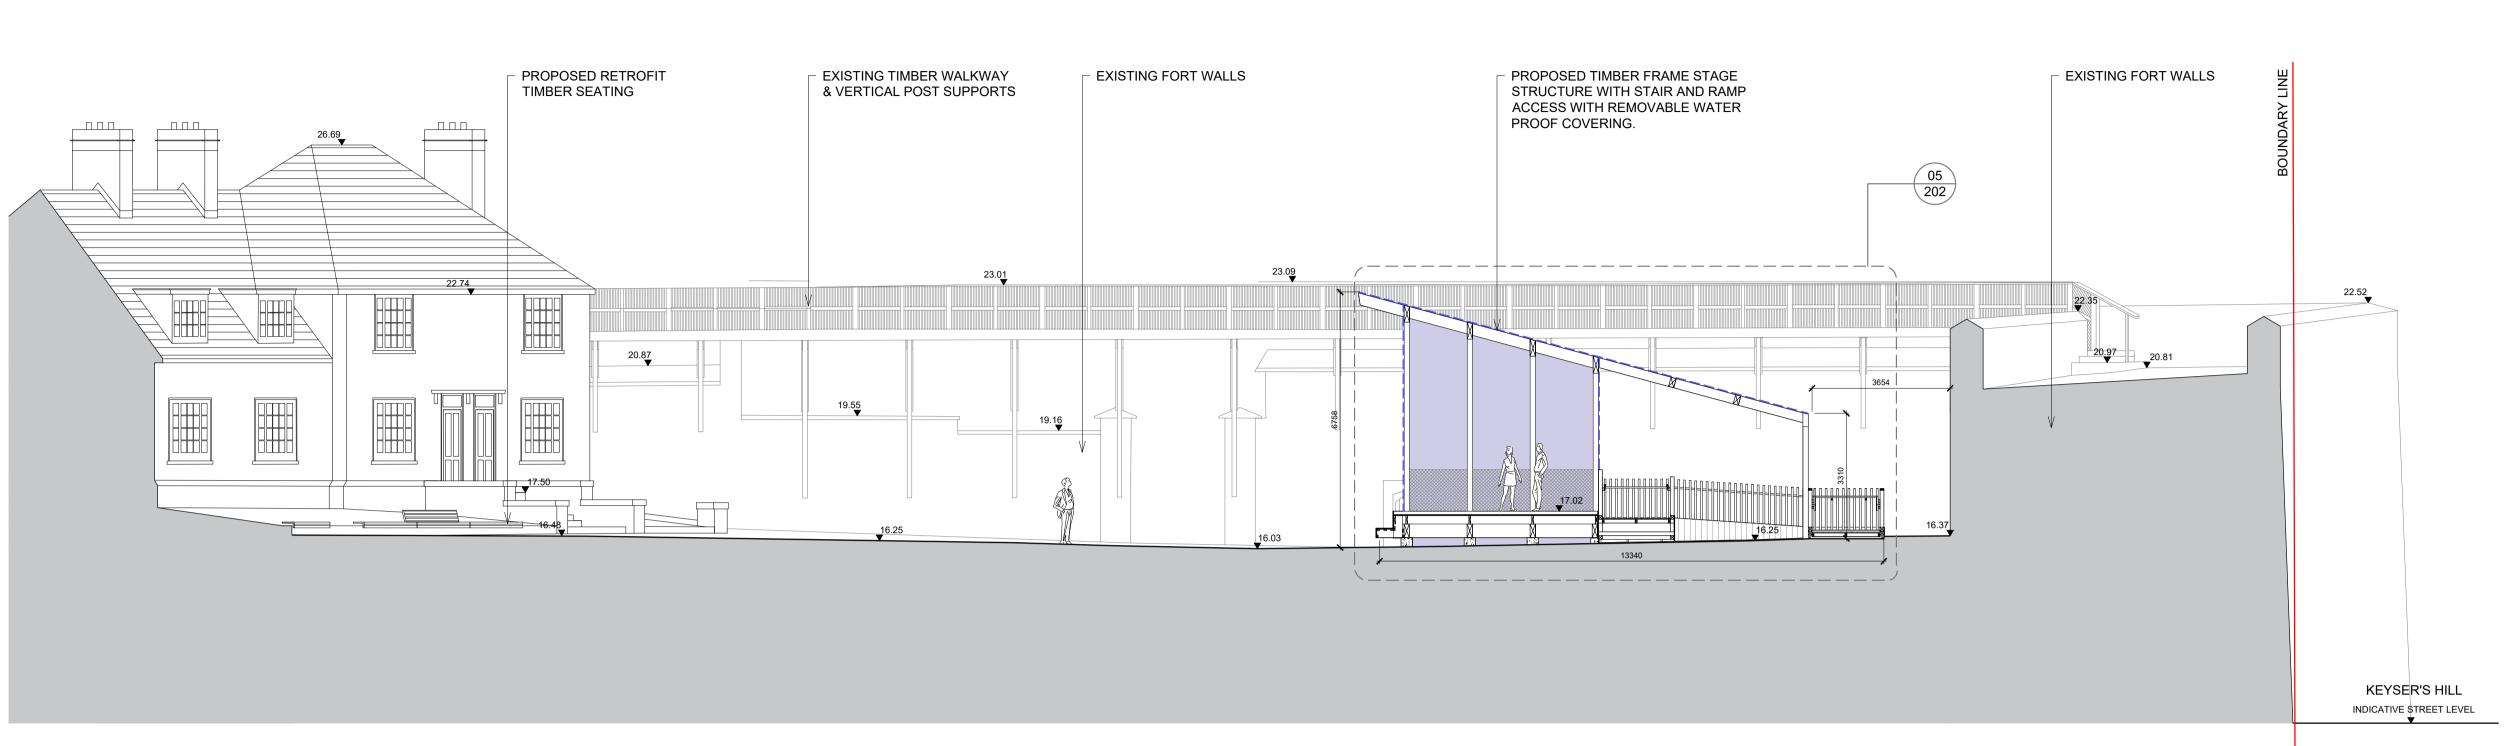

O1 SECTION 'A-A' - MAIN COURTYARD AND PROPOSED STAGE
102 1:100

SECTION 'B-B' - MAIN COURTYARD AND PROPOSED STRUCTURES

Do not scale from drawings. Use dimensioned figure only.
Contractor to check all dimensions on site.
City Architect to be informed of any discrepancies before work proceeds.

Project

ELIZABETH FORT OUTDOOR PUBLIC REALM UPGRADES