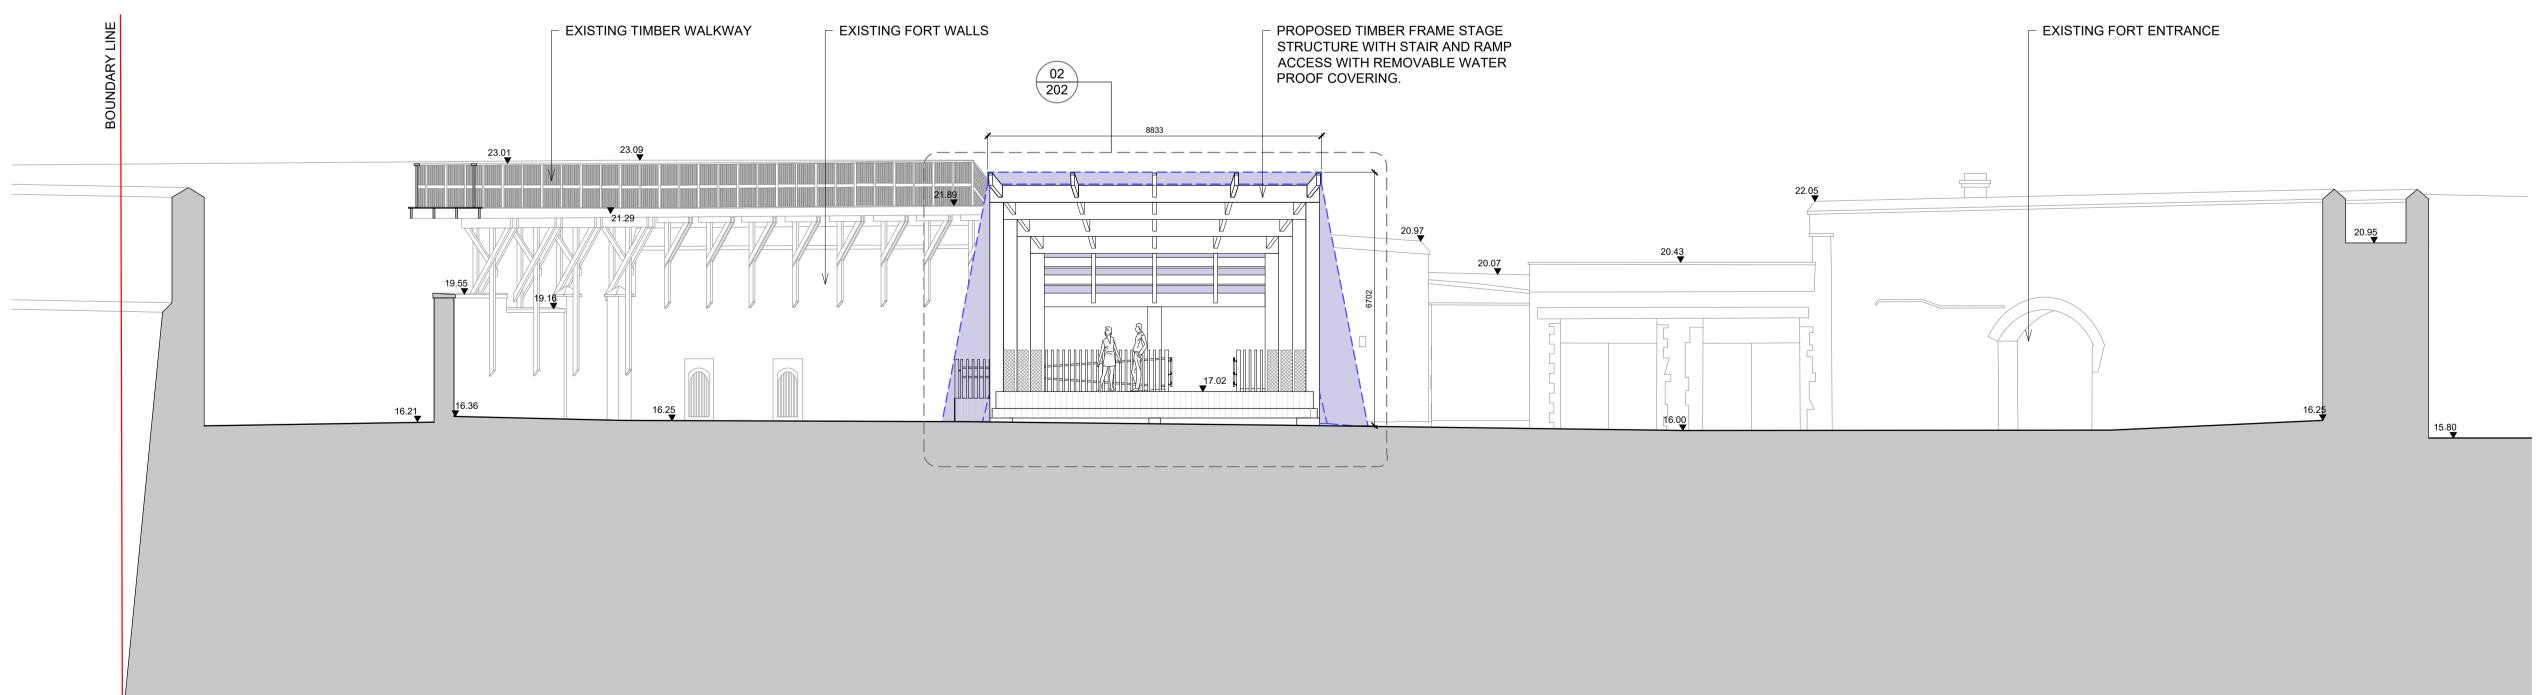

O1 SECTION 'A-A' - MAIN COURTYARD AND PROPOSED STAGE
102 1:100

SECTION 'B-B' - MAIN COURTYARD AND PROPOSED STRUCTURES

Do not scale from drawings. Use dimensioned figure only.
Contractor to check all dimensions on site.
City Architect to be informed of any discrepancies before work proceeds.

Project

ELIZABETH FORT OUTDOOR PUBLIC REALM UPGRADES