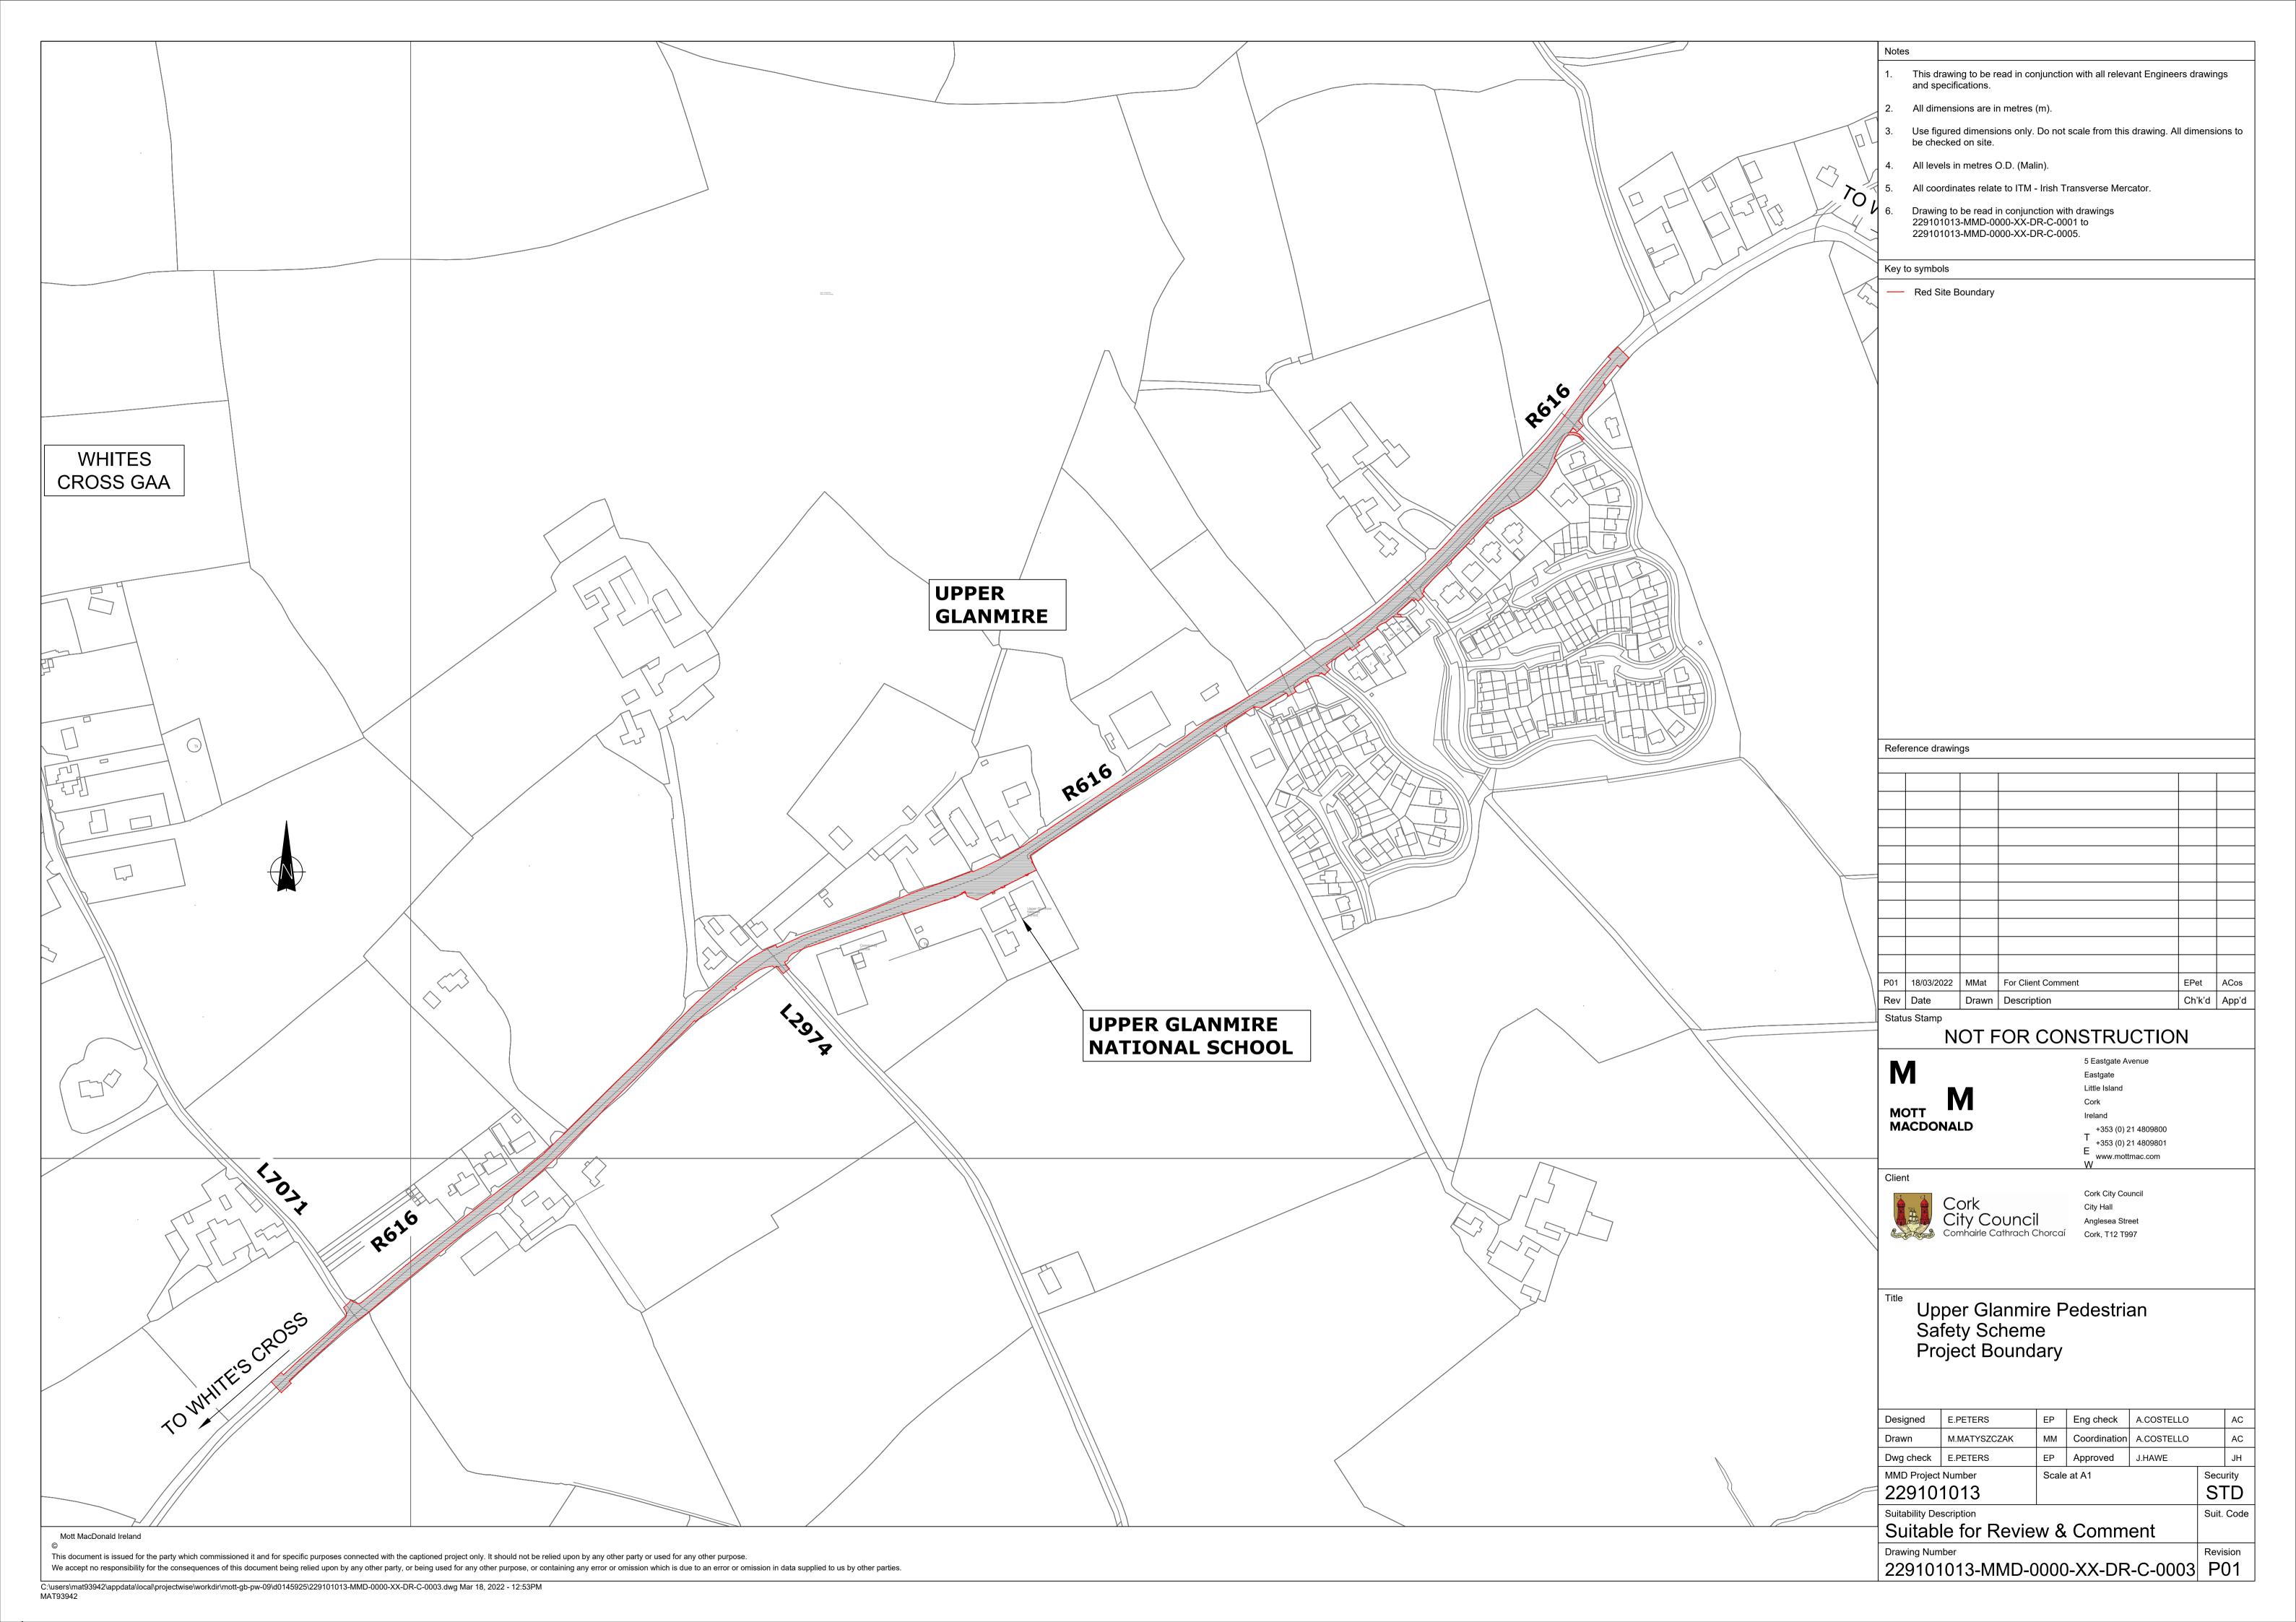

# Notes This drawing to be read in conjunction with all relevant Engineers drawings and specifications. All dimensions are in metres (m).

3. Use figured dimensions only. Do not scale from this drawing. All dimensions to be checked on site.

4. All levels in metres O.D. (Malin)

5. All coordinates relate to ITM - Irish Transverse Mercate

6. Drawing to be read in conjunction with drawings 229101013-MMD-0000-XX-DR-C-0001 to 229101013-MMD-0000-XX-DR-C-0005.

Cev to symbols

Red Site Boundary

NOT FOR CONSTRUCTION

MOTT MACDONALD

5 Eastgate Avenue
Eastgate
Little Island
Cork
Ireland
T +353 (0) 21 4809800
F +353 (0) 21 4809801
W www.mottmac.com

Cork
City Council

Cork City Council
City Hall