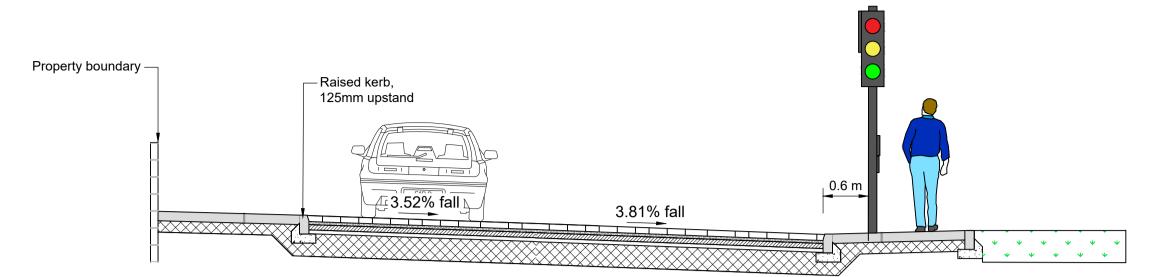

itability Description Suitable for Review & Comment

Drawing Number Revision 229101013-MMD-0000-XX-DR-C-0002 P01

© Mott MacDonald Ireland

This document is issued for the party which commissioned it and for specific purposes connected with the captioned project only. It should not be relied upon by any other party or used for any other purpose.

We accept no responsibility for the consequences of this document being relied upon by any other party, or being used for any other purpose, or containing any error or omission which is due to an error or omission in data supplied to us by other parties.









R616

LOCATED ON PLAN 01

DRAWING REF: 229101013-MMD-0000-XX-SK-C-0005

SCALE 1:500 @ A1 Footway Carriageway Carriageway Footway Verge

2.0m Lane width 3.0m Lane width 3.80m 2.0m Varies



#### TYPICAL SECTION D-D R616

### LOCATED ON PLAN 02 DRAWING REF: 229101013-MMD-0000-XX-SK-C-0005



#### TYPICAL SECTION E-E R616

### LOCATED ON PLAN 04 DRAWING REF: 229101013-MMD-0000-XX-SK-C-0005

| DRAWING REF: 229101013-MMD-0000-XX-SK-C-0005 |                         |                         |                                          |  |  |  |  |
|----------------------------------------------|-------------------------|-------------------------|------------------------------------------|--|--|--|--|
| Verge                                        | Existing<br>Carriageway | Existing<br>Carriageway | Verge                                    |  |  |  |  |
| 2.7m                                         | Lane width 3.5m         | Lane width 3.0m         | 3.0m