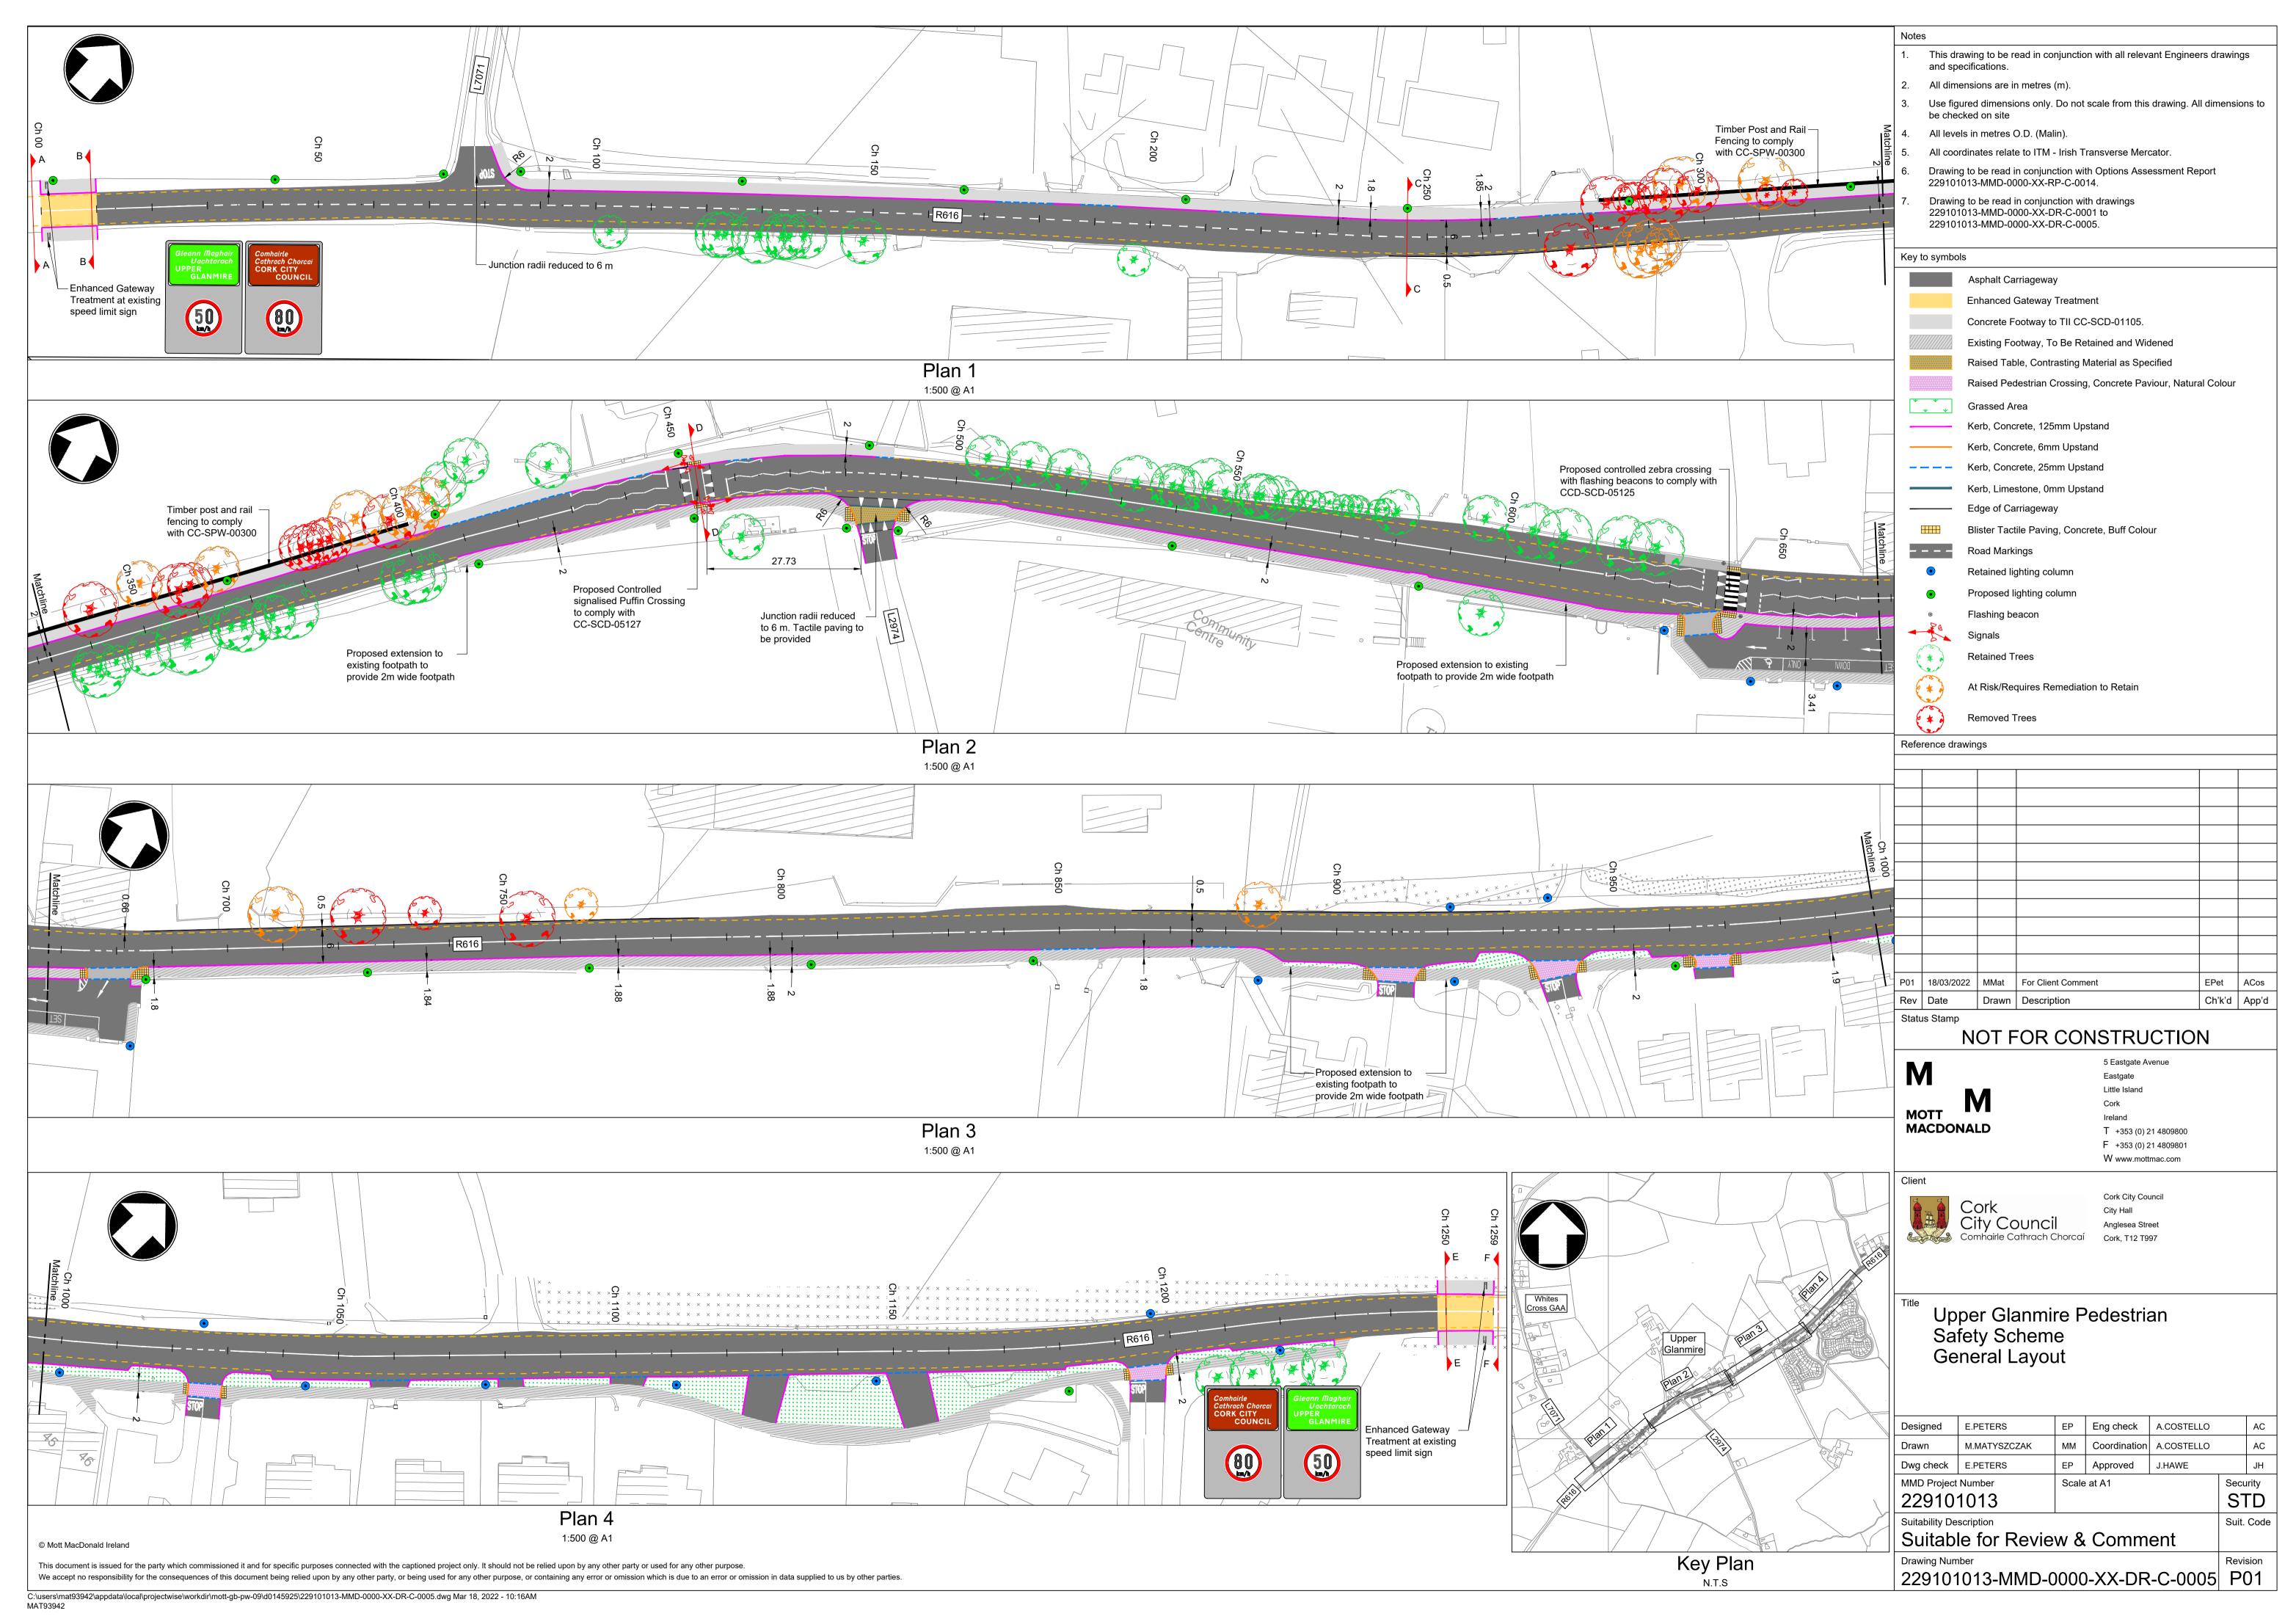

# Notes This drawing to be read in conjunction with all relevant Engineers drawings and specifications. All dimensions are in metres (m).

3. Use figured dimensions only. Do not scale from this drawing. All dimensions to be checked on site.

4. All levels in metres O.D. (Malin)

5. All coordinates relate to ITM - Irish Transverse Mercate

6. Drawing to be read in conjunction with drawings 229101013-MMD-0000-XX-DR-C-0001 to 229101013-MMD-0000-XX-DR-C-0005.

Cev to symbols

Red Site Boundary

NOT FOR CONSTRUCTION

MOTT MACDONALD

5 Eastgate Avenue
Eastgate
Little Island
Cork
Ireland
T +353 (0) 21 4809800
F +353 (0) 21 4809801
W www.mottmac.com

Cork
City Council

Cork City Council
City Hall