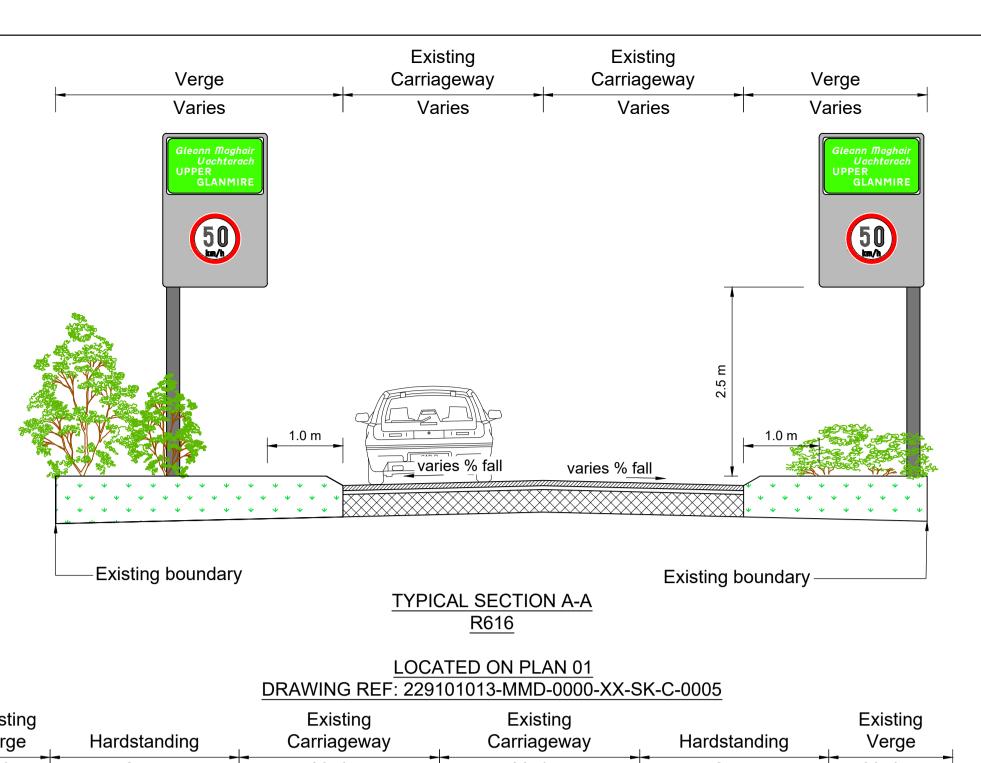

R616

LOCATED ON PLAN 01

DRAWING REF: 229101013-MMD-0000-XX-SK-C-0005

SCALE 1:500 @ A1 Footway Carriageway Carriageway Footway Verge

2.0m Lane width 3.0m Lane width 3.80m 2.0m Varies

#### TYPICAL SECTION D-D R616

### LOCATED ON PLAN 02 DRAWING REF: 229101013-MMD-0000-XX-SK-C-0005