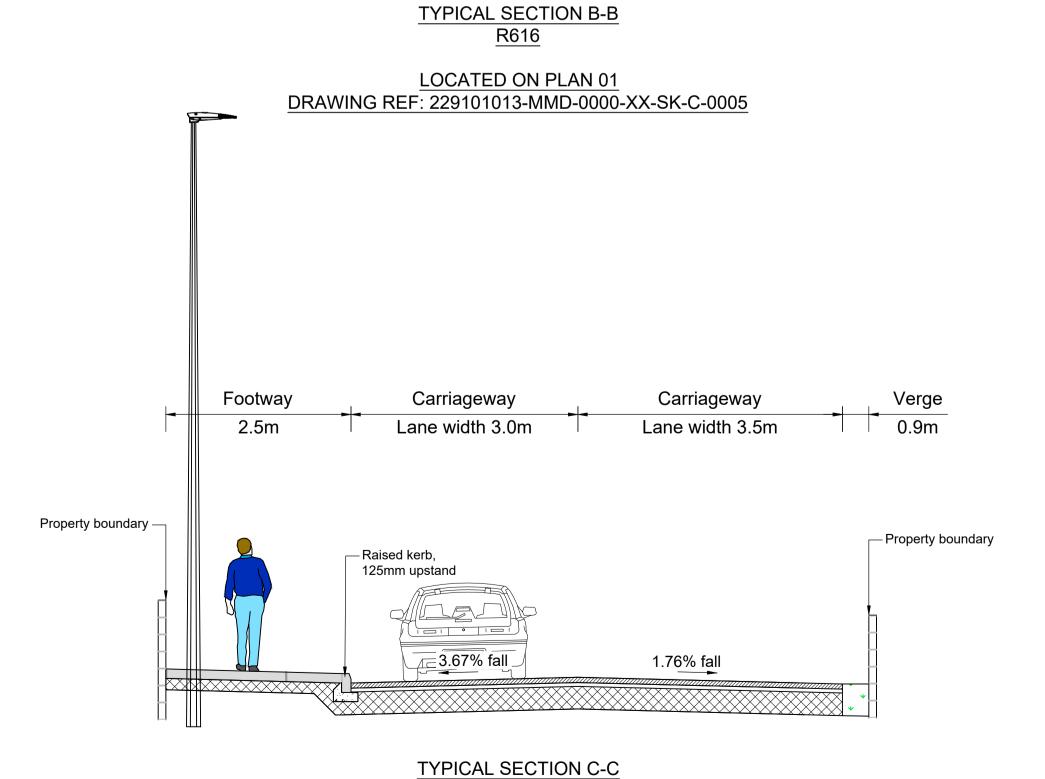

R616

LOCATED ON PLAN 01

DRAWING REF: 229101013-MMD-0000-XX-SK-C-0005

SCALE 1:500 @ A1 Footway Carriageway Carriageway Footway Verge

2.0m Lane width 3.0m Lane width 3.80m 2.0m Varies

#### TYPICAL SECTION D-D R616