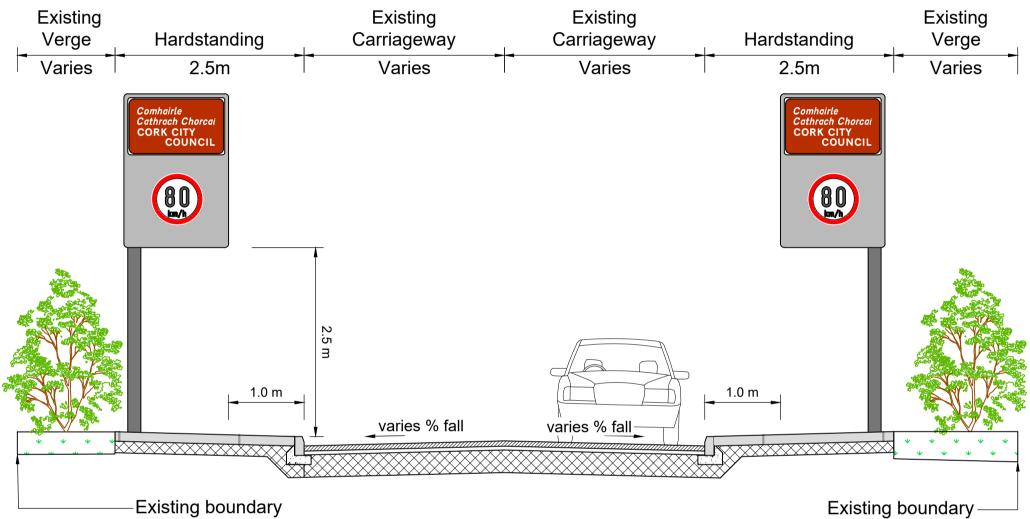

#### TYPICAL SECTION E-E R616

### LOCATED ON PLAN 04 DRAWING REF: 229101013-MMD-0000-XX-SK-C-0005

| DRAWING REF: 229101013-MMD-0000-XX-SK-C-0005 |                         |                         |                                          |  |  |  |  |
|----------------------------------------------|-------------------------|-------------------------|------------------------------------------|--|--|--|--|
| Verge                                        | Existing<br>Carriageway | Existing<br>Carriageway | Verge                                    |  |  |  |  |
| 2.7m                                         | Lane width 3.5m         | Lane width 3.0m         | 3.0m                                     |  |  |  |  |
| Gleann Maghair Uachtarach UPPER GLANMIRE     | 2.5 m  3.14% fall       | 1.33% fall              | Gleann Maghair Uachtarach UPPER GLANMIRE |  |  |  |  |
| <b>* * * * * *</b>                           | <u> </u>                | <u> </u>                | · · · · · · · · · · · · · · · · · · ·    |  |  |  |  |
| Existing boundary                            |                         |                         | Existing boundary——                      |  |  |  |  |

TYPICAL SECTION F-F R616

LOCATED ON PLAN 04
DRAWING REF: 229101013-MMD-0000-XX-SK-C-0005

Notes

- 1. This drawing to be read in conjunction with all relevant Engineers drawings and specifications.
- 2. All dimensions are in metres (m).
- 3. Use figured dimensions only. Do not scale from this drawing. All dimensions to be checked on site.
- 4. All levels in metres O.D. (Malin).
- 5. All coordinates relate to ITM Irish Transverse Mercator.
- 6. Drawing to be read in conjunction with drawings 229101013-MMD-0000-XX-DR-C-0001 to 229101013-MMD-0000-XX-DR-C-0004