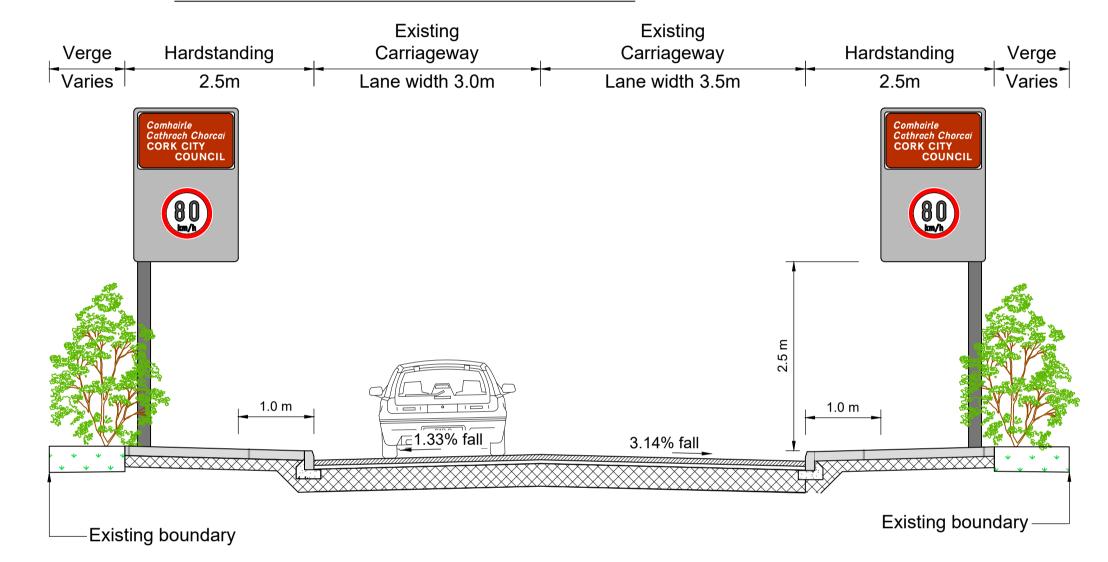

### LOCATED ON PLAN 04 DRAWING REF: 229101013-MMD-0000-XX-SK-C-0005

| DRAWING REF: 229101013-MMD-0000-XX-SK-C-0005 |                         |                         |                                          |  |  |  |  |
|----------------------------------------------|-------------------------|-------------------------|------------------------------------------|--|--|--|--|
| Verge                                        | Existing<br>Carriageway | Existing<br>Carriageway | Verge                                    |  |  |  |  |
| 2.7m                                         | Lane width 3.5m         | Lane width 3.0m         | 3.0m                                     |  |  |  |  |
| Gleann Maghair Uachtarach UPPER GLANMIRE     | 2.5 m  3.14% fall       | 1.33% fall              | Gleann Maghair Uachtarach UPPER GLANMIRE |  |  |  |  |
| <b>* * * * * *</b>                           | <u> </u>                | <u> </u>                | · · · · · · · · · · · · · · · · · · ·    |  |  |  |  |
| Existing boundary                            |                         |                         | Existing boundary——                      |  |  |  |  |