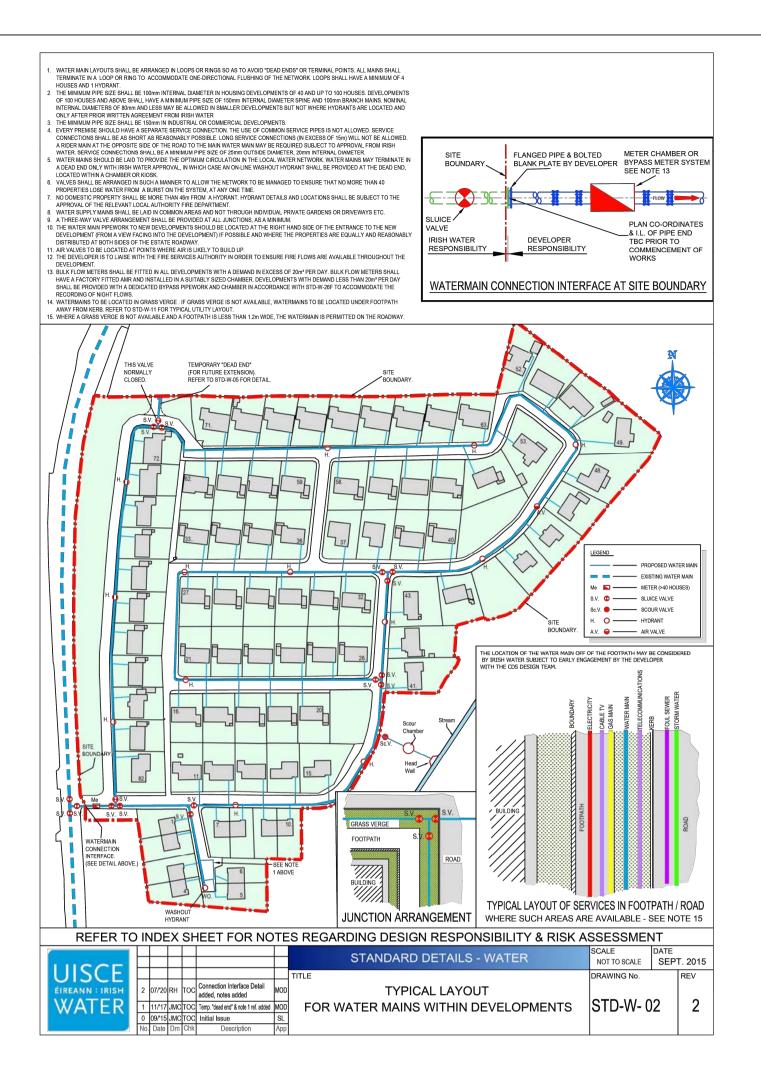

STD-W-01 Water Service Connection responsibility

STD-W-02 Typical Layout for Water Mains within developments STD-W-03 Customer connection & boundary box

SID-W-03 Customer connection & bo

STD-W-05 General Pipe Connection