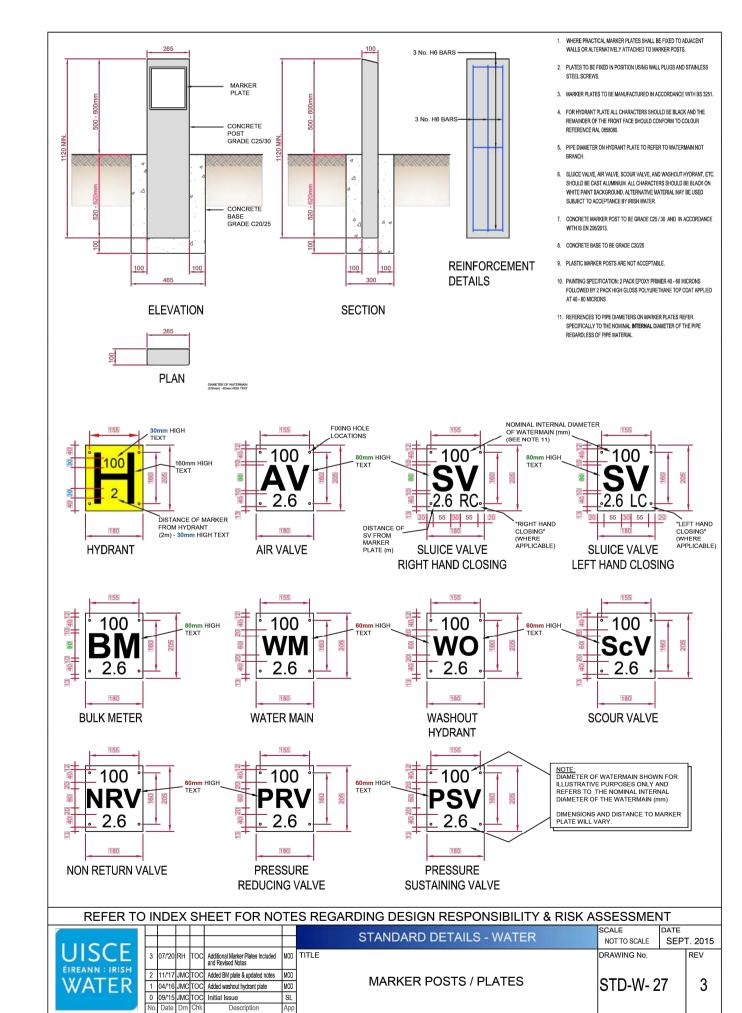

STD-W-26 Meter chamber (<300mm Ø)

STD-W-27 Marker posts/ Plates

STD-W-28 Water main thrust & support blocks

STD-W-30A Washout Hydrant

STD-W-30B Scour Chamber To Storm Sewer Arrangements

Refer to dwg no. 6296-5030 for plan layout