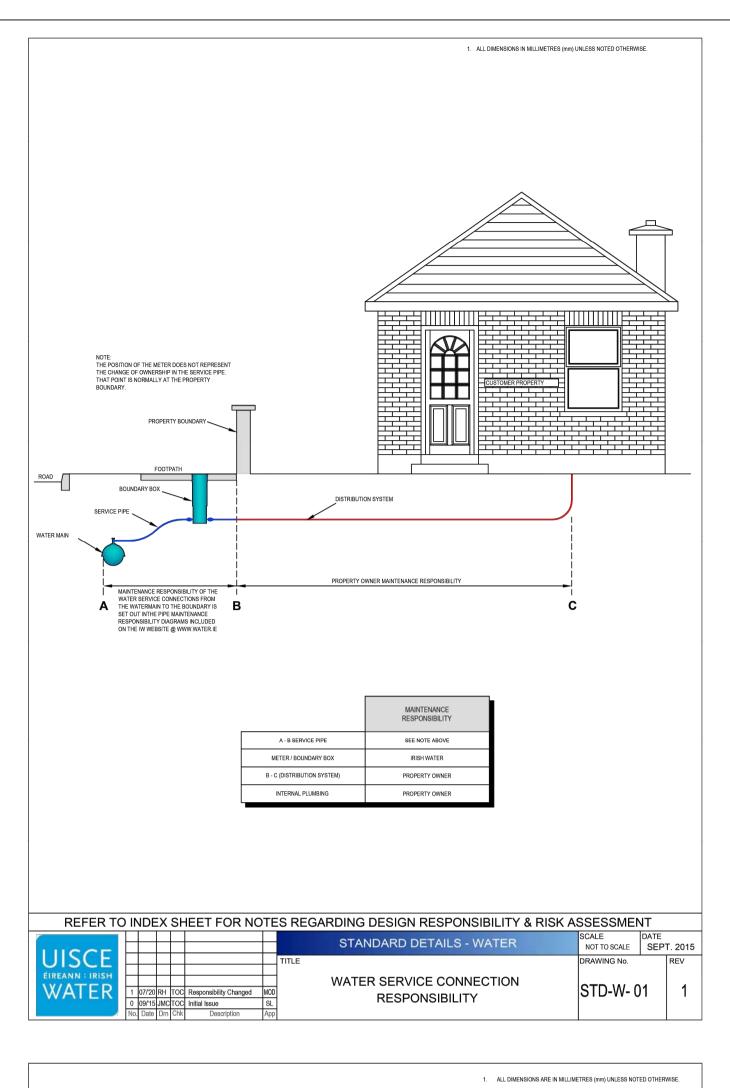

STD-W-01 Water Service Connection responsibility

STD-W-02 Typical Layout for Water Mains within developments STD-W-03 Customer connection & boundary box

SID-W-03 Customer connection & bo

STD-W-05 General Pipe Connection