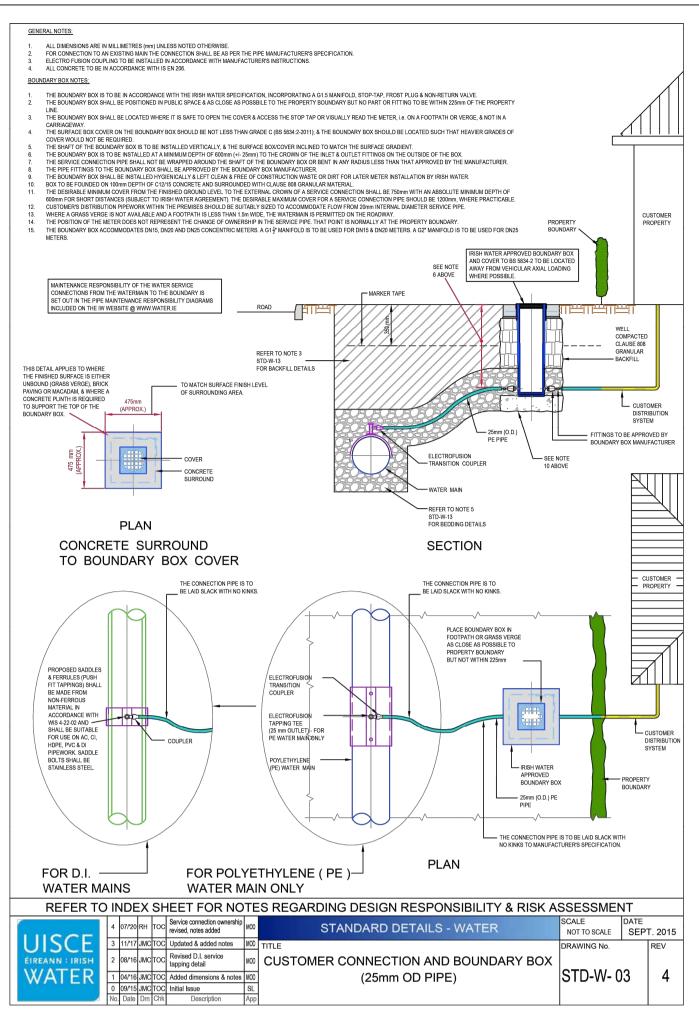

STD-W-01 Water Service Connection responsibility

STD-W-02 Typical Layout for Water Mains within developments STD-W-03 Customer connection & boundary box

SID-W-03 Customer connection & bo

STD-W-05 General Pipe Connection