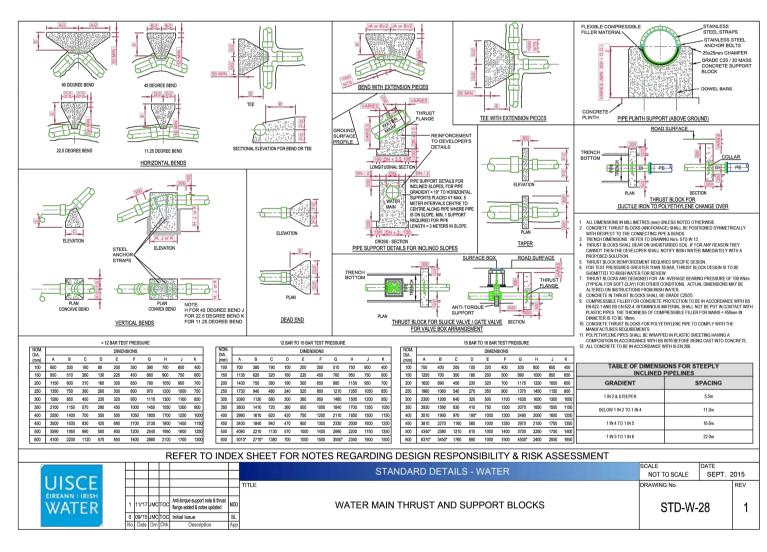

STD-W-26 Meter chamber (<300mm Ø)

STD-W-27 Marker posts/ Plates

STD-W-28 Water main thrust & support blocks

STD-W-30A Washout Hydrant

STD-W-30B Scour Chamber To Storm Sewer Arrangements

Refer to dwg no. 6296-5030 for plan layout