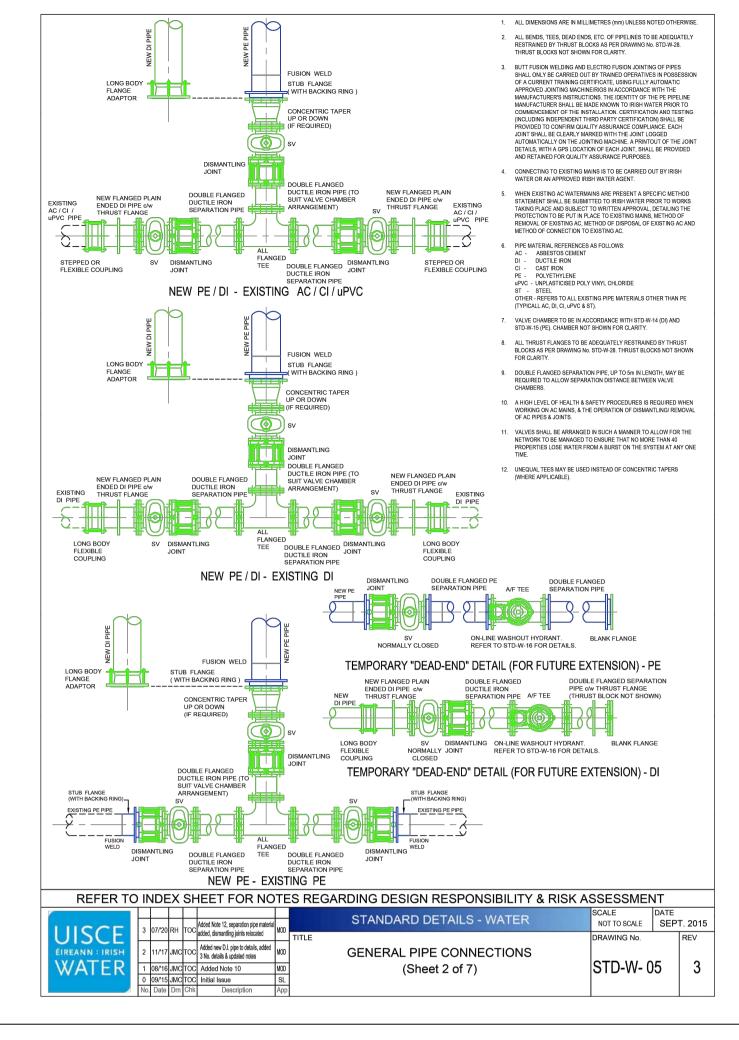

STD-W-01 Water Service Connection responsibility

STD-W-02 Typical Layout for Water Mains within developments STD-W-03 Customer connection & boundary box

SID-W-03 Customer connection & bo

STD-W-05 General Pipe Connection