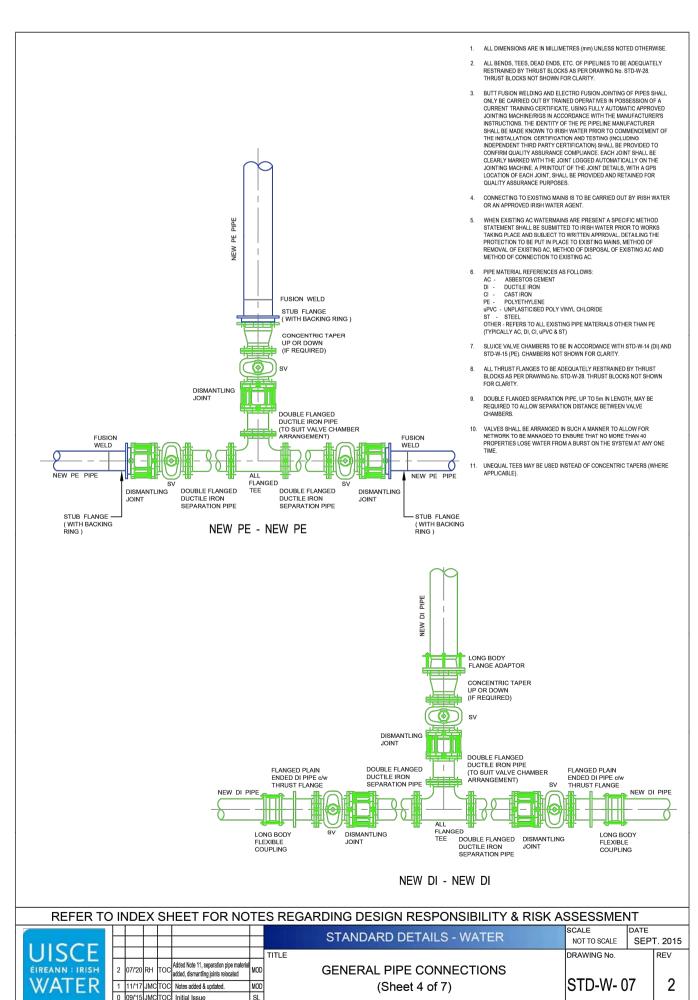

STD-W-07 General Pipe Connection

STD-W-13 Trench Backfill & Bedding

STD-W-15 Sluice valve for Polyethylene (P.E.) Pipe (<350mmØ)

STD-W-19 Off-line hydrant for Polyethylene (P.E.) Pipe

STD-W-22 On-line Air Valve for Polyethylene (P.E.) Pipe