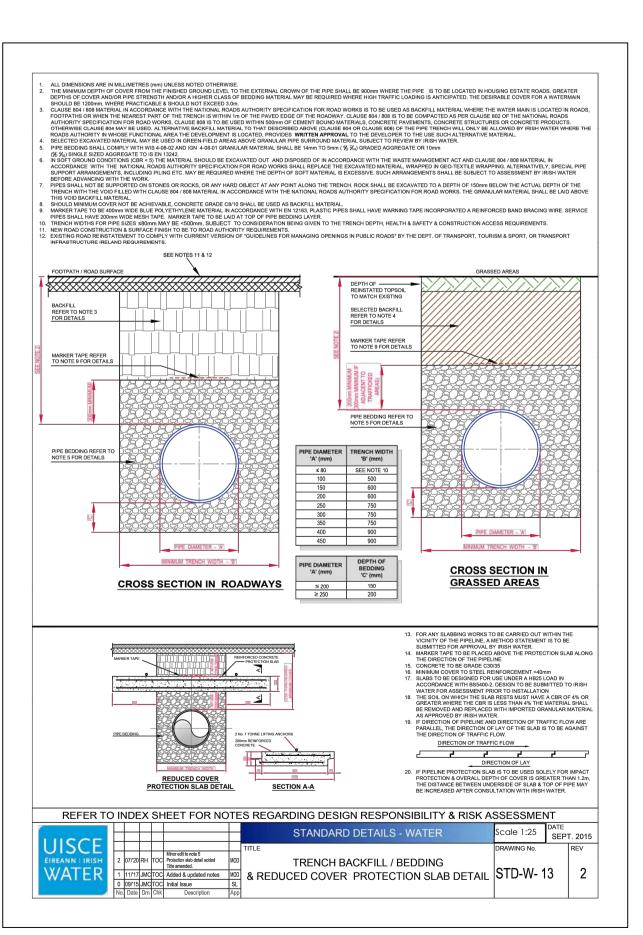

STD-W-07 General Pipe Connection

STD-W-13 Trench Backfill & Bedding

STD-W-15 Sluice valve for Polyethylene (P.E.) Pipe (<350mmØ)

STD-W-19 Off-line hydrant for Polyethylene (P.E.) Pipe

STD-W-22 On-line Air Valve for Polyethylene (P.E.) Pipe