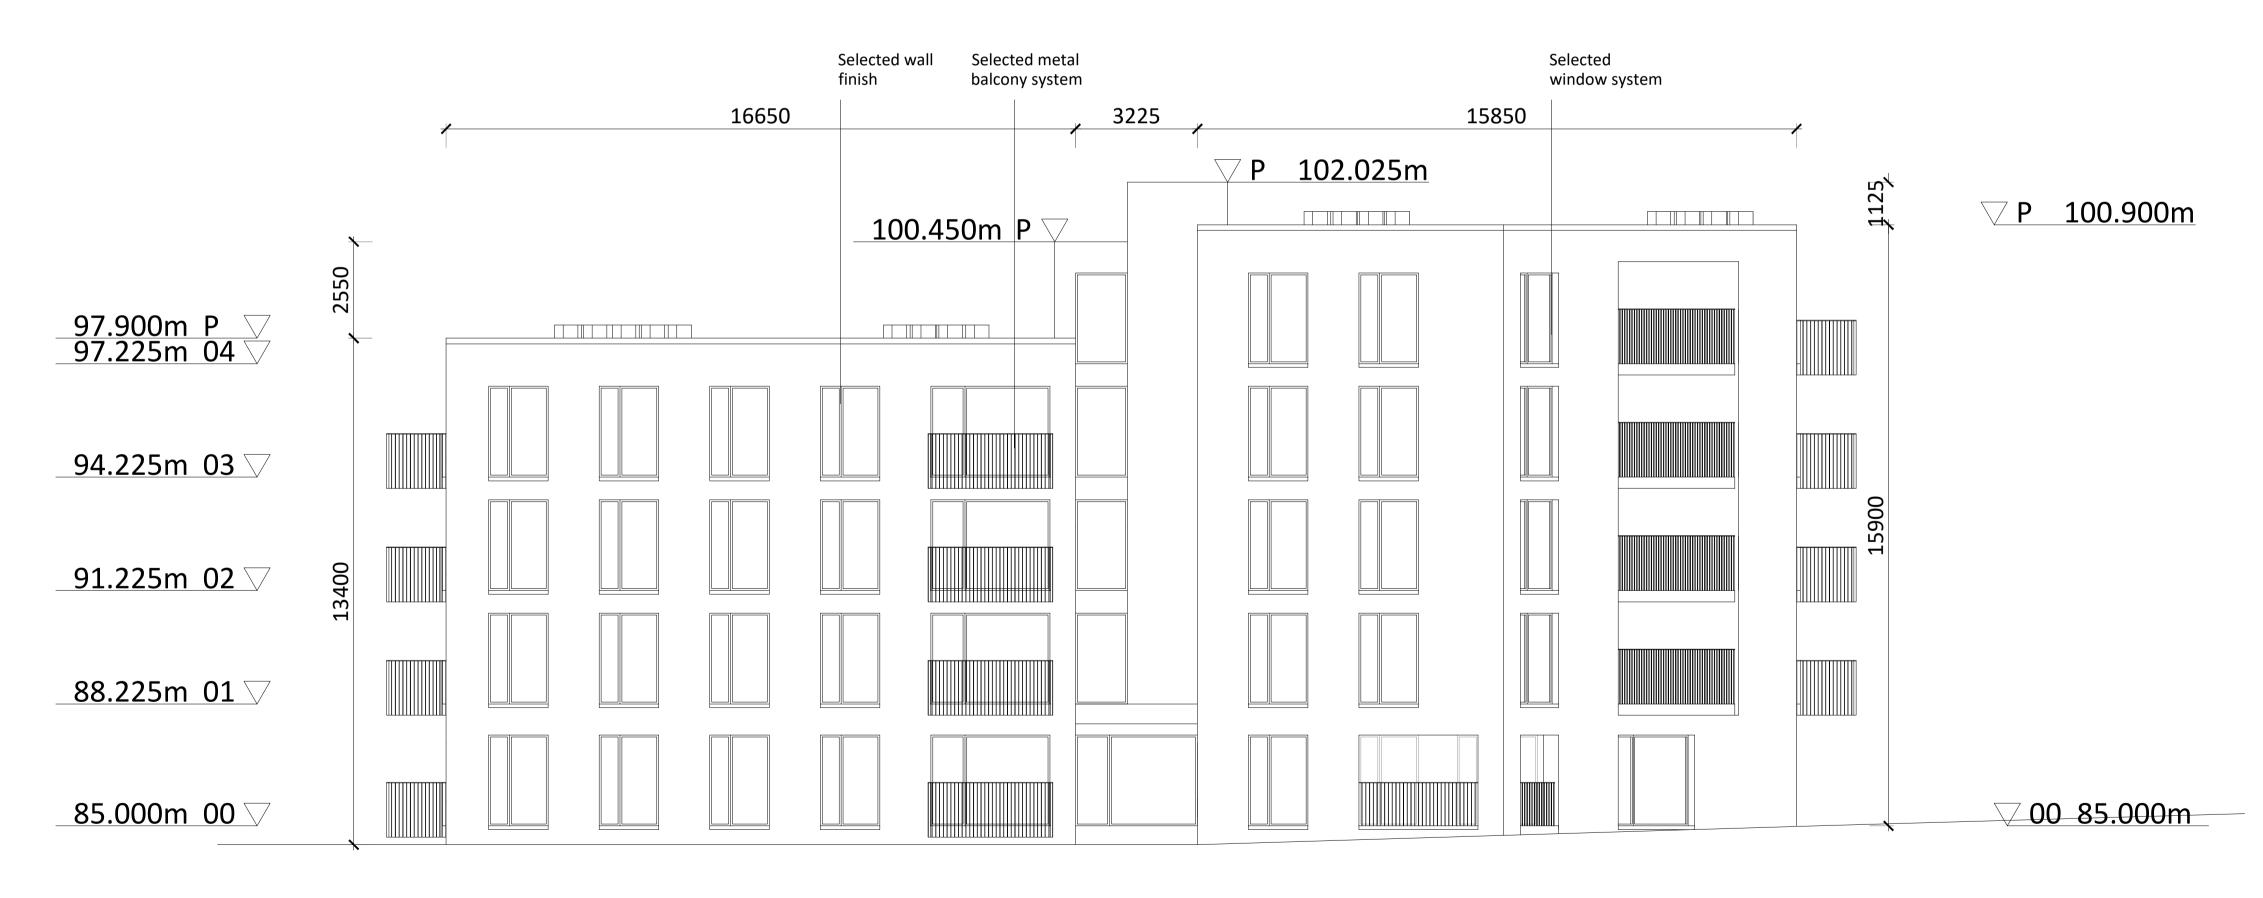

## NORTH ELEVATION

**EAST ELEVATION** 

Block A North & East Elevations

| TH E                                      | Revision Description                                                | Date                                   | Rev. No.       | Issued b   |
|-------------------------------------------|---------------------------------------------------------------------|----------------------------------------|----------------|------------|
| T. C. |                                                                     |                                        |                |            |
|                                           |                                                                     |                                        |                |            |
| THE THE                                   |                                                                     |                                        |                |            |
| 1/21 DUTH                                 |                                                                     |                                        |                |            |
| 30                                        |                                                                     |                                        |                |            |
|                                           |                                                                     |                                        |                |            |
|                                           |                                                                     |                                        |                |            |
|                                           | Part 8 Planning Application - 60 Units                              | 01-07-2022                             | C4             | AW         |
|                                           | Revised North Elevation                                             | 23-06-2022                             | C3             | AW         |
|                                           | Issued for Part 8 Planning Application                              | 02-06-2022                             | C2             | AW         |
|                                           | Issued for submission                                               | 11-01-2022                             | C1             | AB         |
|                                           | Figured dimensions only to be used. This drawing is copyright of C  | D'Mahony Pike Architects Ltd. All info | rmation is sha | red as per |
|                                           | approved use in accordance with BS1192(2007) + A2(2016), Table      | 5; Standard Codes for Suitability of I | Models and Do  | ocuments.  |
|                                           | If 'Information Approval Check' is empty, this information has been | n shared at SO - WIP.                  |                |            |

Scairt Hill Residential Development

Scairt Hill, Cork Cetti Ltd

Drawing Title: Block A North & East Elevations Drawing No.: 20039-OMP-BA-ZZ-DR-A-2000

Scale @ A1: 1:100