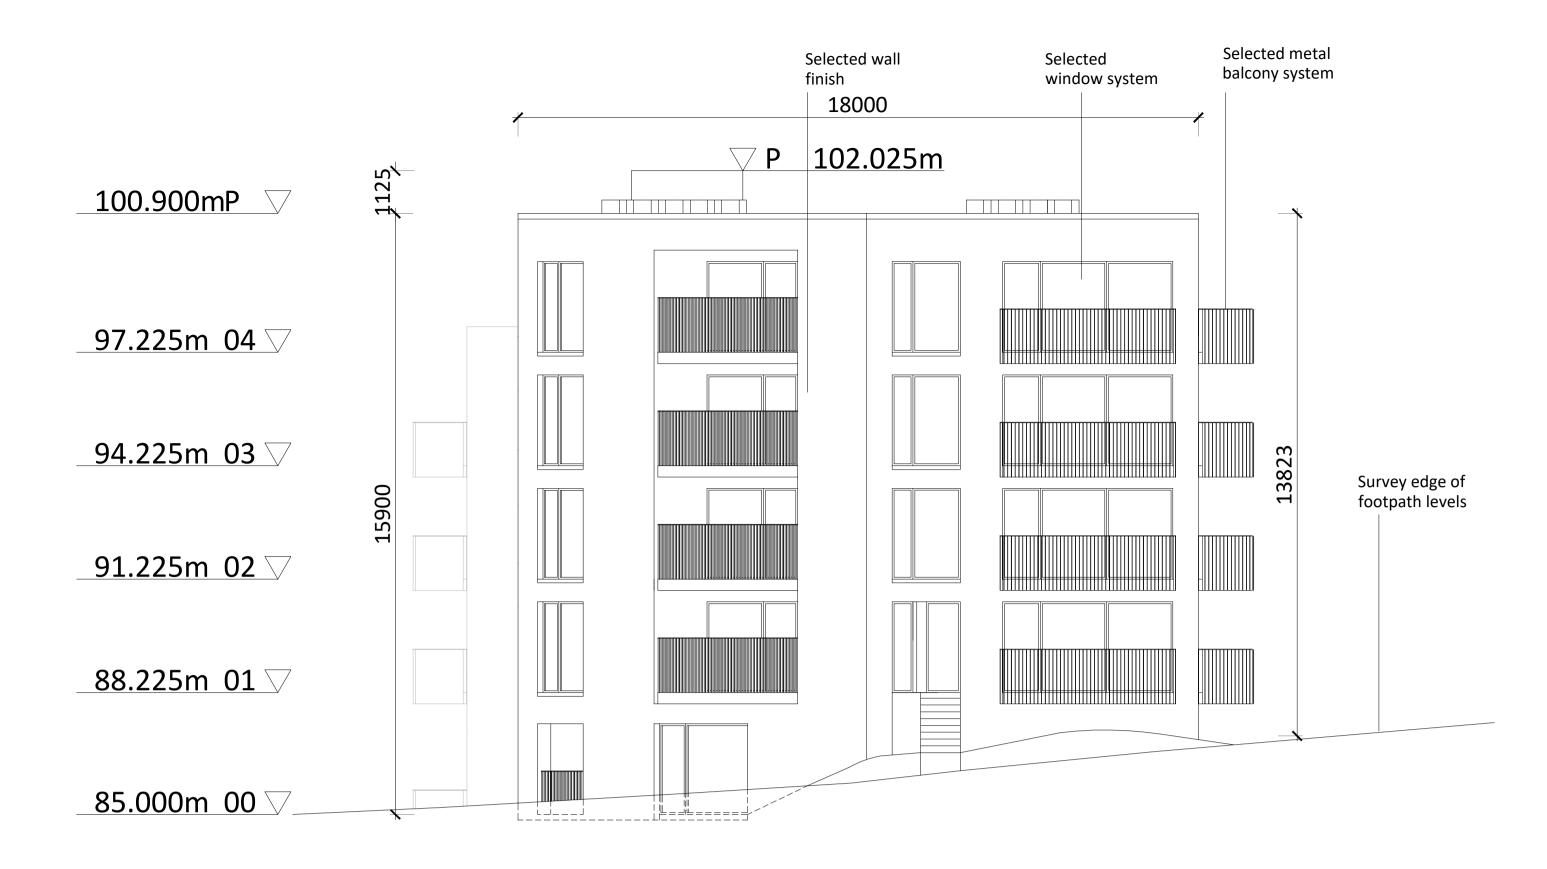

## NORTH ELEVATION

**EAST ELEVATION** 

Block A North & East Elevations

| TH E                                      | Revision Description                                                | Date                                   | Rev. No.       | Issued b   |
|-------------------------------------------|---------------------------------------------------------------------|----------------------------------------|----------------|------------|
| T. C. |                                                                     |                                        |                |            |
|                                           |                                                                     |                                        |                |            |
| THE THE                                   |                                                                     |                                        |                |            |
| 1/21 DUTH                                 |                                                                     |                                        |                |            |
| 30                                        |                                                                     |                                        |                |            |
|                                           |                                                                     |                                        |                |            |
|                                           |                                                                     |                                        |                |            |
|                                           | Part 8 Planning Application - 60 Units                              | 01-07-2022                             | C4             | AW         |
|                                           | Revised North Elevation                                             | 23-06-2022                             | C3             | AW         |
|                                           | Issued for Part 8 Planning Application                              | 02-06-2022                             | C2             | AW         |
|                                           | Issued for submission                                               | 11-01-2022                             | C1             | AB         |
|                                           | Figured dimensions only to be used. This drawing is copyright of C  | D'Mahony Pike Architects Ltd. All info | rmation is sha | red as per |
|                                           | approved use in accordance with BS1192(2007) + A2(2016), Table      | 5; Standard Codes for Suitability of I | Models and Do  | ocuments.  |
|                                           | If 'Information Approval Check' is empty, this information has been | n shared at SO - WIP.                  |                |            |

Scairt Hill Residential Development

Scairt Hill, Cork Cetti Ltd

Drawing Title: Block A North & East Elevations Drawing No.: 20039-OMP-BA-ZZ-DR-A-2000

Scale @ A1: 1:100