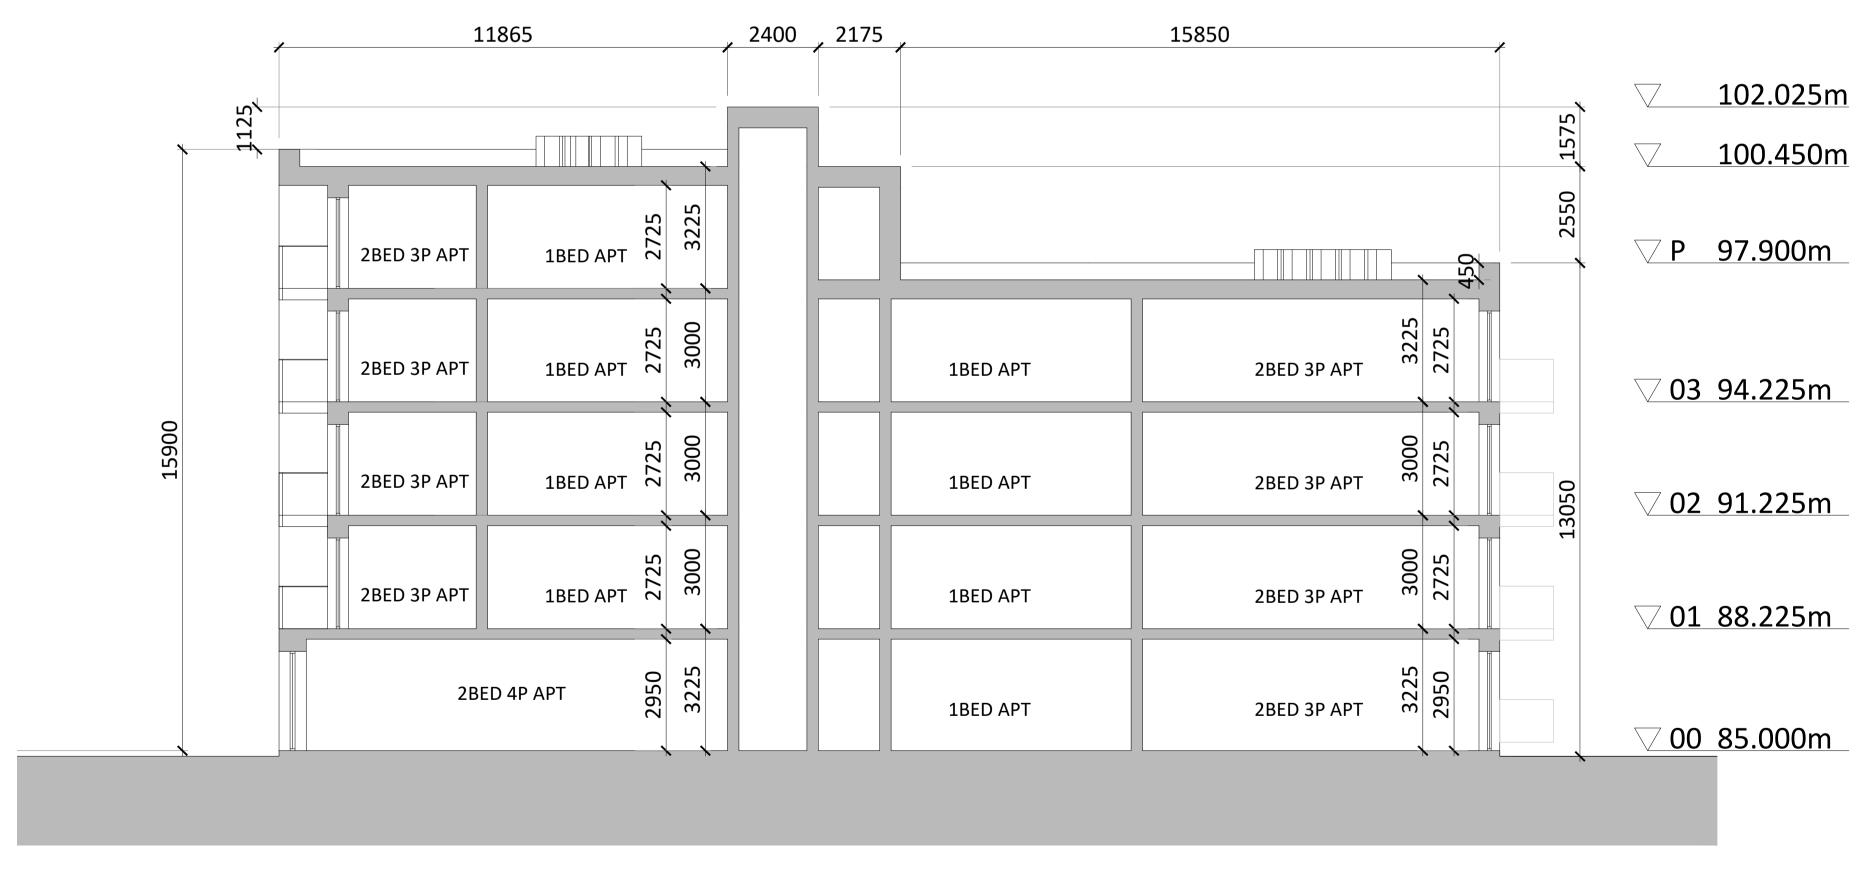

SECTION AA

SECTION BB

**Block A Sections** 

SECTION CC

SECTION CC

| Revision Description                              | Date       | Rev. No. | Issued by |
|---------------------------------------------------|------------|----------|-----------|
|                                                   |            |          |           |
|                                                   |            |          |           |
|                                                   |            |          |           |
|                                                   |            |          |           |
|                                                   |            |          |           |
|                                                   |            |          |           |
|                                                   |            |          |           |
|                                                   |            |          |           |
|                                                   |            |          |           |
| Issued for Part 8 Planning Application - 60 Units | 01-07-2022 | C3       | AW        |
| Issued for Part 8 Planning Submission             | 02-06-2022 | C2       | AW        |
| Issued for submission                             | 11-01-2022 | C1       | AB        |