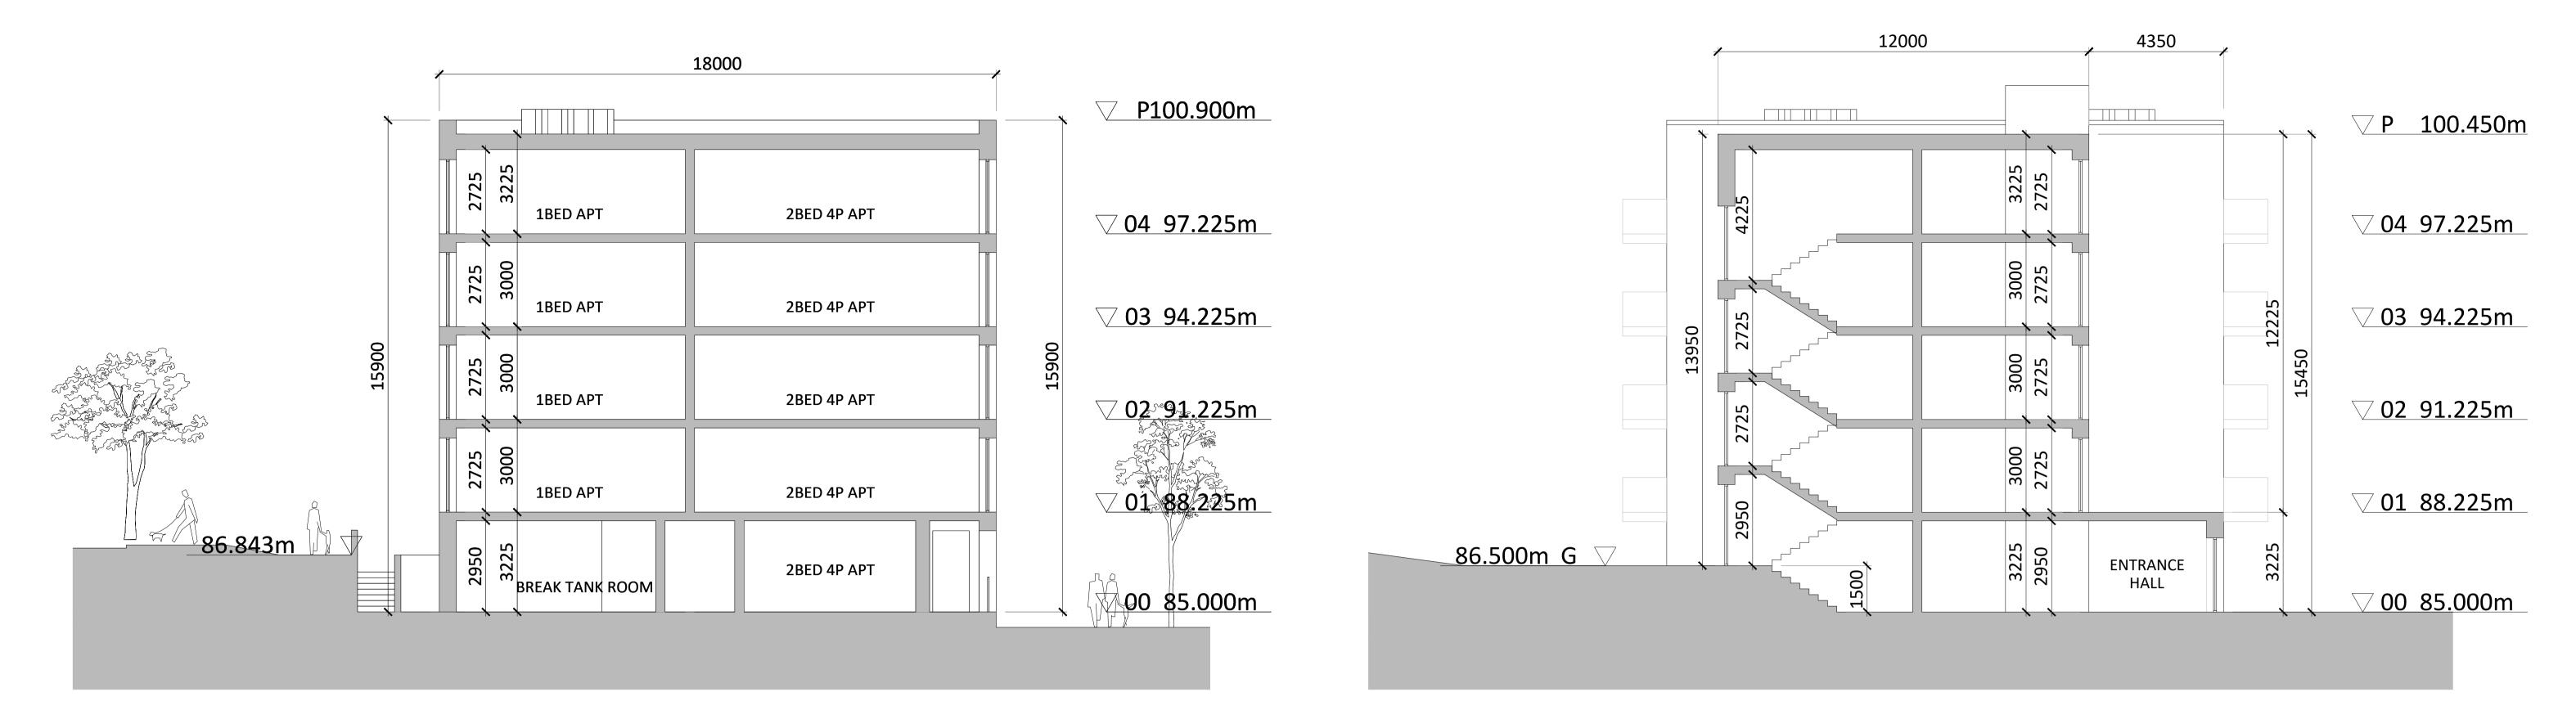

SECTION AA

SECTION BB

**Block A Sections** 

SECTION CC

SECTION CC

| Revision Description                              | Date       | Rev. No. | Issued by |
|---------------------------------------------------|------------|----------|-----------|
|                                                   |            |          |           |
|                                                   |            |          |           |
|                                                   |            |          |           |
|                                                   |            |          |           |
|                                                   |            |          |           |
|                                                   |            |          |           |
|                                                   |            |          |           |
|                                                   |            |          |           |
|                                                   |            |          |           |
| Issued for Part 8 Planning Application - 60 Units | 01-07-2022 | C3       | AW        |
| Issued for Part 8 Planning Submission             | 02-06-2022 | C2       | AW        |
| Issued for submission                             | 11-01-2022 | C1       | AB        |