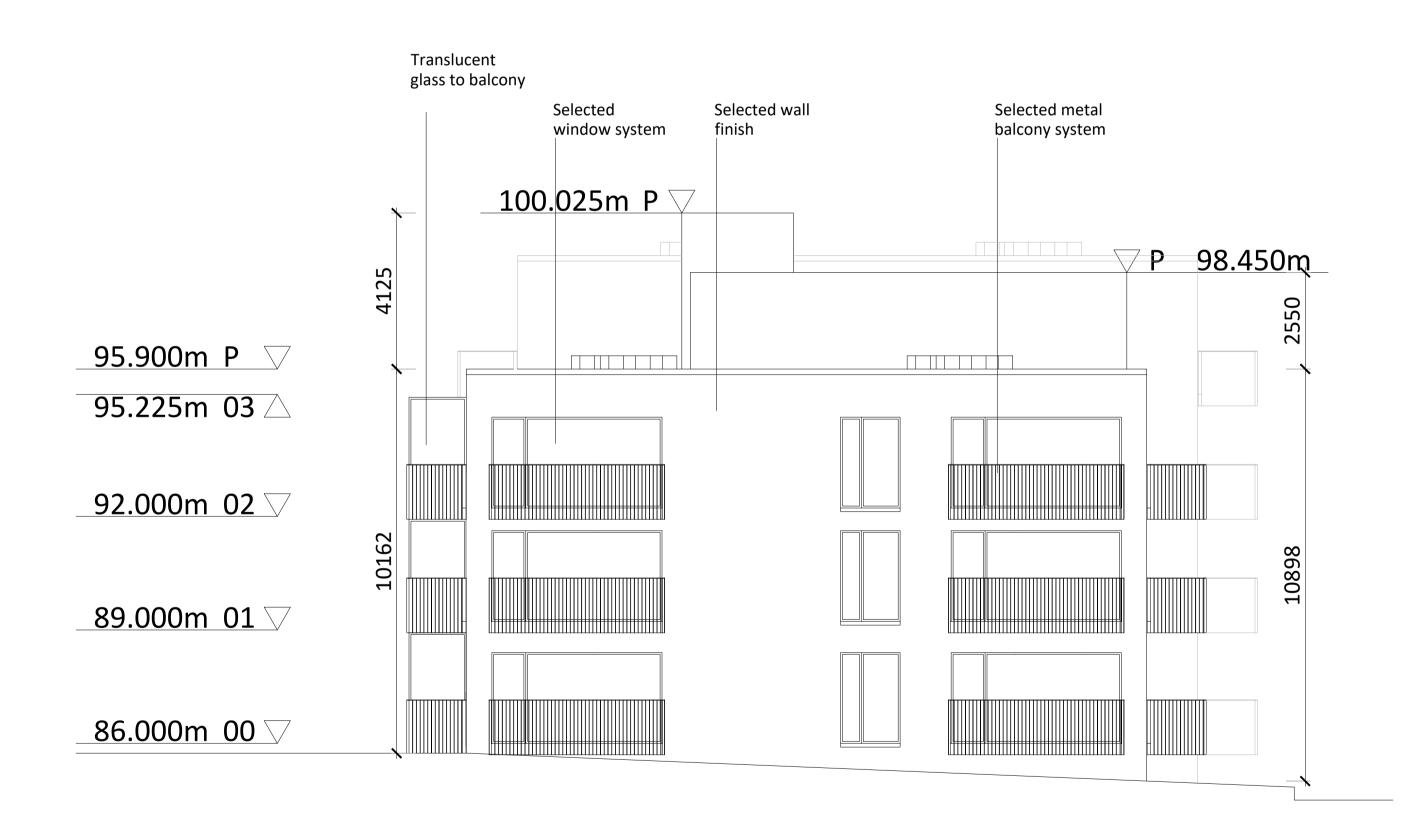

NORTH ELEVATION

EAST ELEVATION

| Revision Description                              | Date       | Rev. No. | Issued by |
|---------------------------------------------------|------------|----------|-----------|
|                                                   |            |          |           |
|                                                   |            |          |           |
|                                                   |            |          |           |
|                                                   |            |          |           |
|                                                   |            |          |           |
|                                                   |            |          |           |
|                                                   |            |          |           |
|                                                   |            |          |           |
|                                                   |            |          |           |
| Issued for Part 8 Planning Application - 60 Units | 01-07-2022 | C3       | AW        |
| Issued for Part 8 Planning Application            | 02-06-2022 | C2       | AW        |
| Issued for submission                             | 11-01-2022 | C1       | AB        |

Date Printed: 01-07-2022 Project Lead: CK architecture | urban design Dublin email: info@omahonypike.com The Chap Drawn By: AB Current Rev.: C3 Cork The Chapel One South Mall Model No.: 20039-OMP-BB-ZZ-DR-A-2000 el: +353 1 202 7400 Mount St. Anne's Cork City Milltown, Dublin 6 Co. Cork ax: +353 1 283 0822 D06 XN52 Ireland T12 CCN3 Ireland Purpose: A3 www.omahonypike.com Scairt Hill Residential Development Project: Scairt Hill, Cork ocation: Cetti Ltd lient: Block B North & East Elevations Drawing Title: Drawing No.: 20039-OMP-BB-ZZ-DR-A-2000 Suitability - Checked By - Date