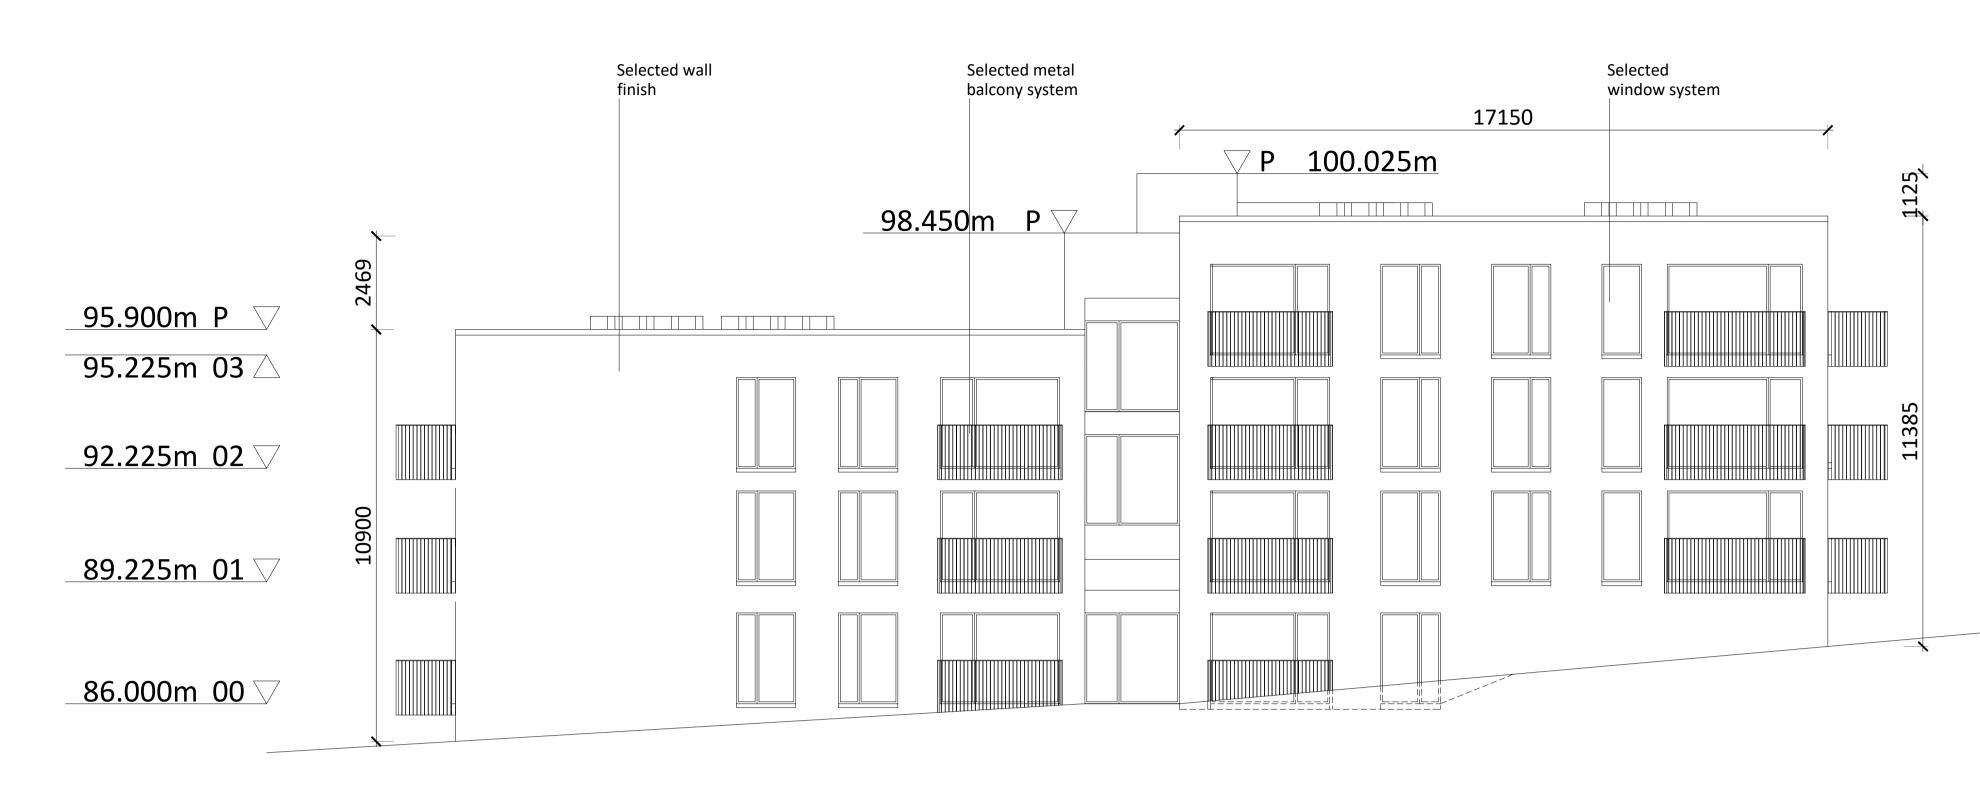

NORTH ELEVATION

EAST ELEVATION

| Revision Description                              | Date       | Rev. No. | Issued by |
|---------------------------------------------------|------------|----------|-----------|
|                                                   |            |          |           |
|                                                   |            |          |           |
|                                                   |            |          |           |
|                                                   |            |          |           |
|                                                   |            |          |           |
|                                                   |            |          |           |
|                                                   |            |          |           |
|                                                   |            |          |           |
|                                                   |            |          |           |
| Issued for Part 8 Planning Application - 60 Units | 01-07-2022 | C3       | AW        |
| Issued for Part 8 Planning Application            | 02-06-2022 | C2       | AW        |
| Issued for submission                             | 11-01-2022 | C1       | AB        |

Date Printed: 01-07-2022 Project Lead: CK architecture | urban design Dublin email: info@omahonypike.com The Chap Drawn By: AB Current Rev.: C3 Cork The Chapel One South Mall Model No.: 20039-OMP-BB-ZZ-DR-A-2000 el: +353 1 202 7400 Mount St. Anne's Cork City Milltown, Dublin 6 Co. Cork ax: +353 1 283 0822 D06 XN52 Ireland T12 CCN3 Ireland Purpose: A3 www.omahonypike.com Scairt Hill Residential Development Project: Scairt Hill, Cork ocation: Cetti Ltd lient: Block B North & East Elevations Drawing Title: Drawing No.: 20039-OMP-BB-ZZ-DR-A-2000 Suitability - Checked By - Date