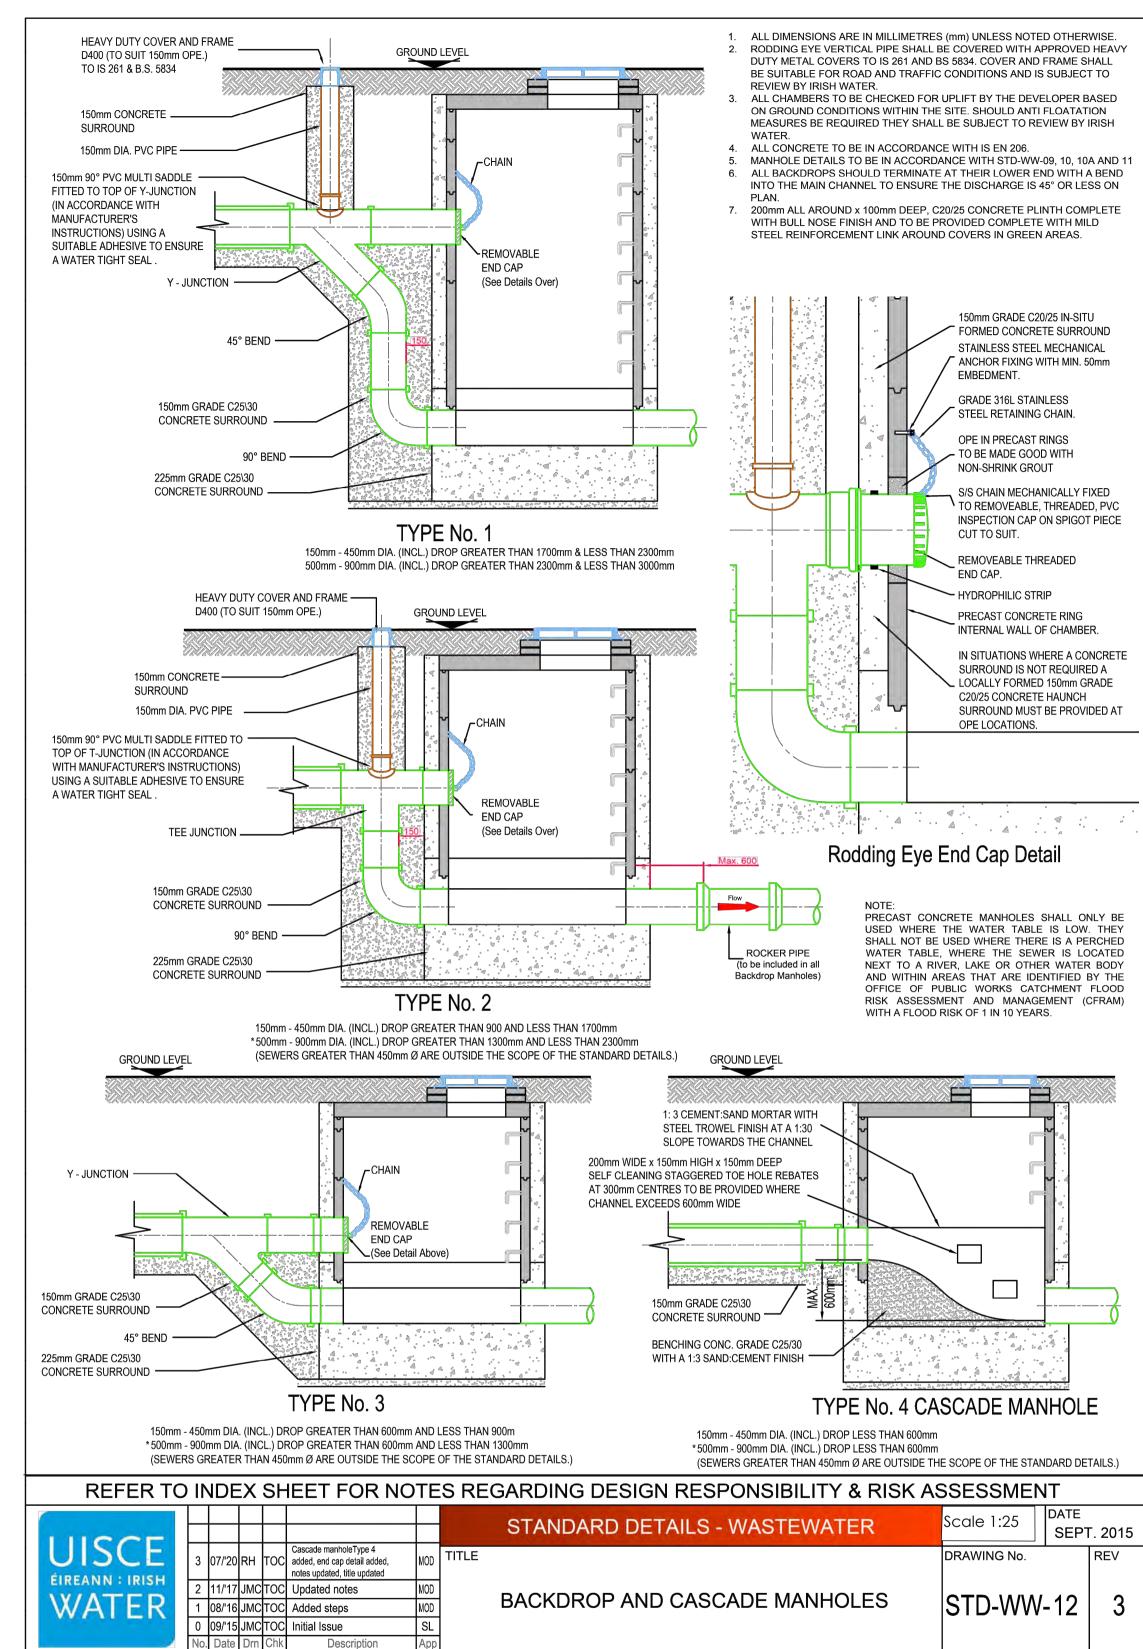

STD-WW-07 Trench Backfill & Bedding

STD-WW-08 Concrete bed, Haunch & surround to wastewater pipes

STD-WW-10 Pre-cast concrete manhole

STD-WW-12 Backdrop manholes

STD-WW-13 Private side inspection chamber

STD-WW-14 Thrust blocks for rising main