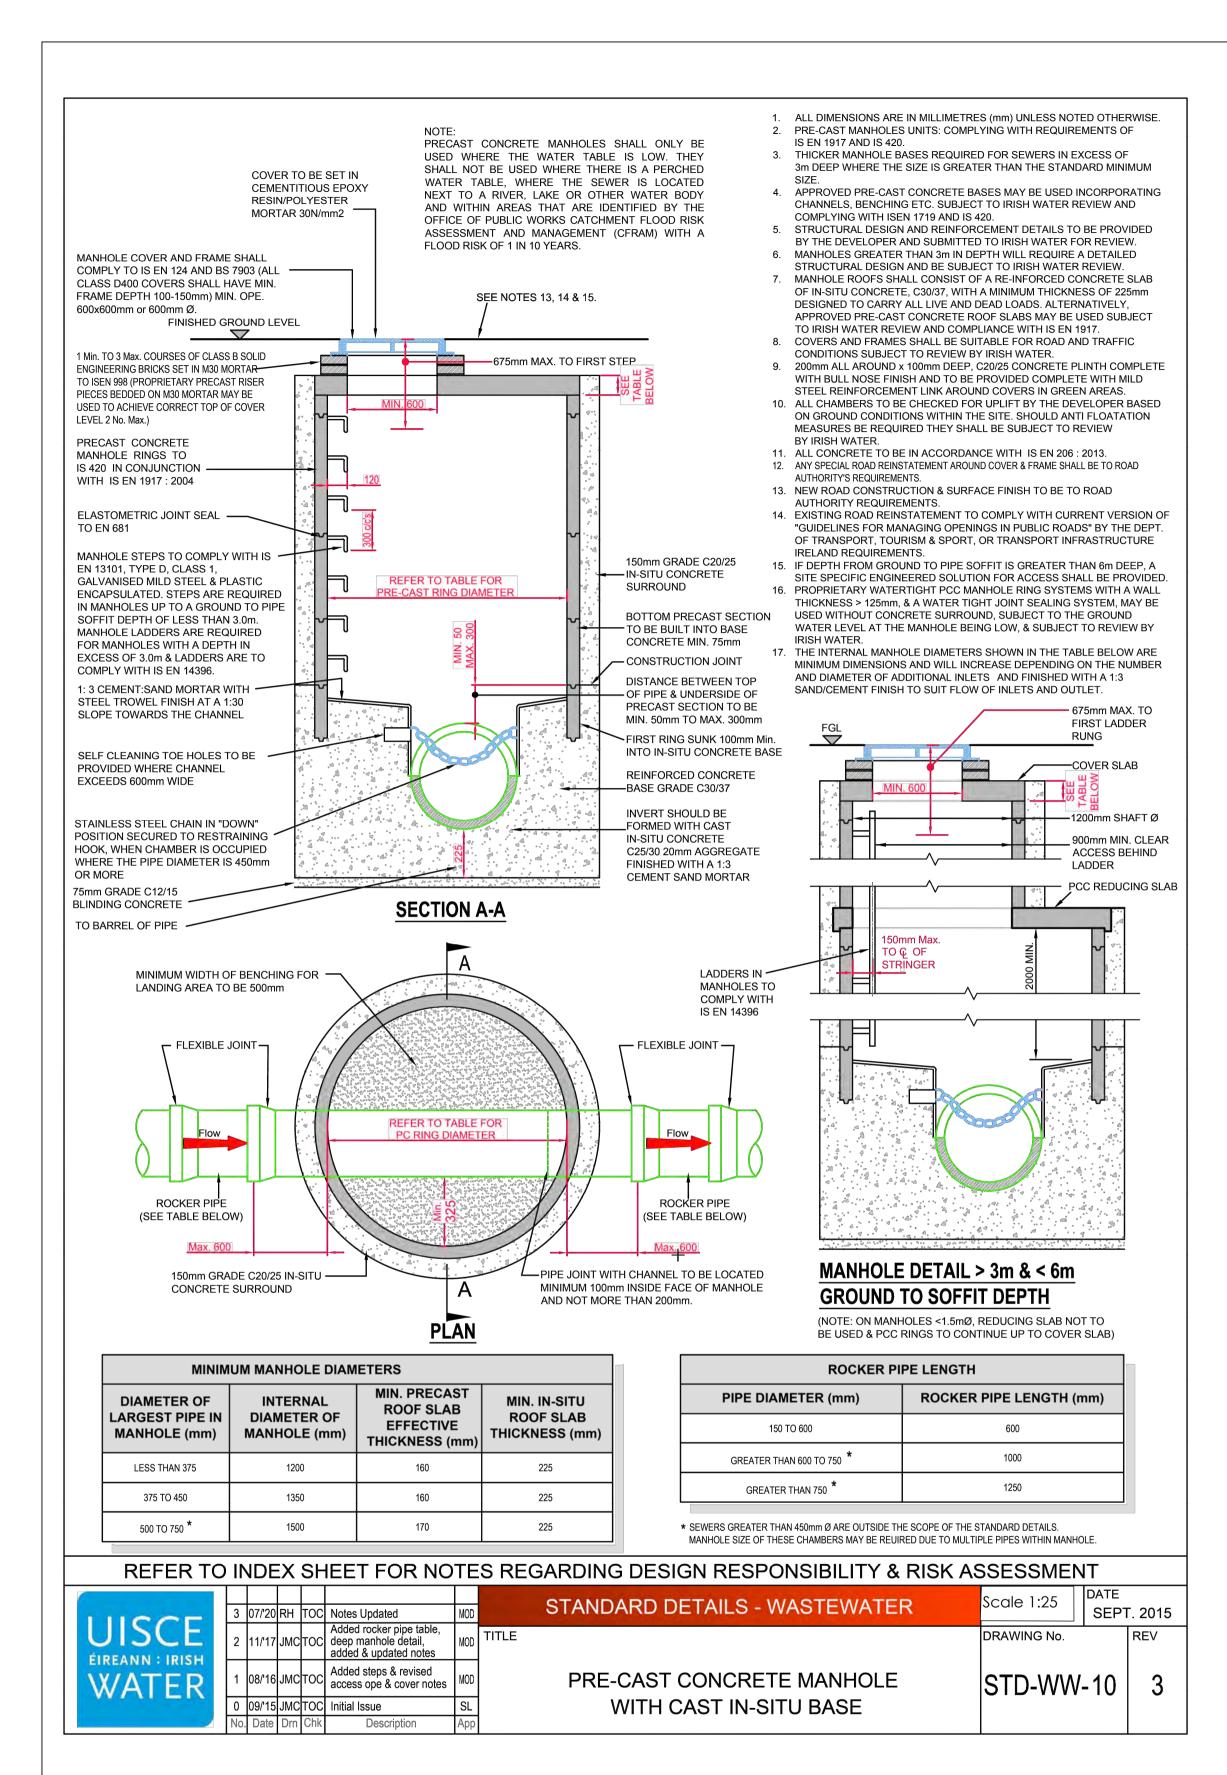

STD-WW-07 Trench Backfill & Bedding

STD-WW-08 Concrete bed, Haunch & surround to wastewater pipes

STD-WW-10 Pre-cast concrete manhole

STD-WW-12 Backdrop manholes

STD-WW-13 Private side inspection chamber

STD-WW-14 Thrust blocks for rising main