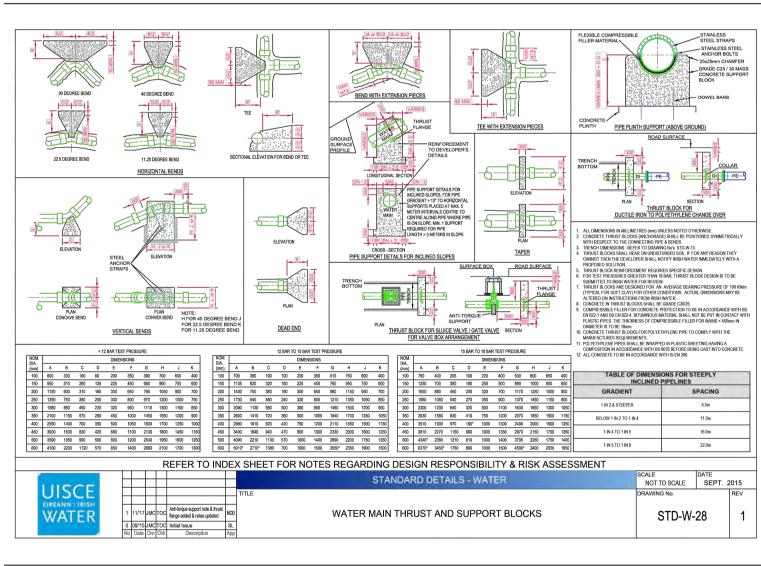

STD-W-26 Meter chamber (<300mm Ø)

STD-W-27 Marker posts/ Plates

STD-W-28 Water main thrust & support blocks

STD-W-30A Washout Hydrant

STD-W-30B Scour Chamber To Storm Sewer Arrangements

Refer to dwg no. 6415-5030-5031 for plan layout