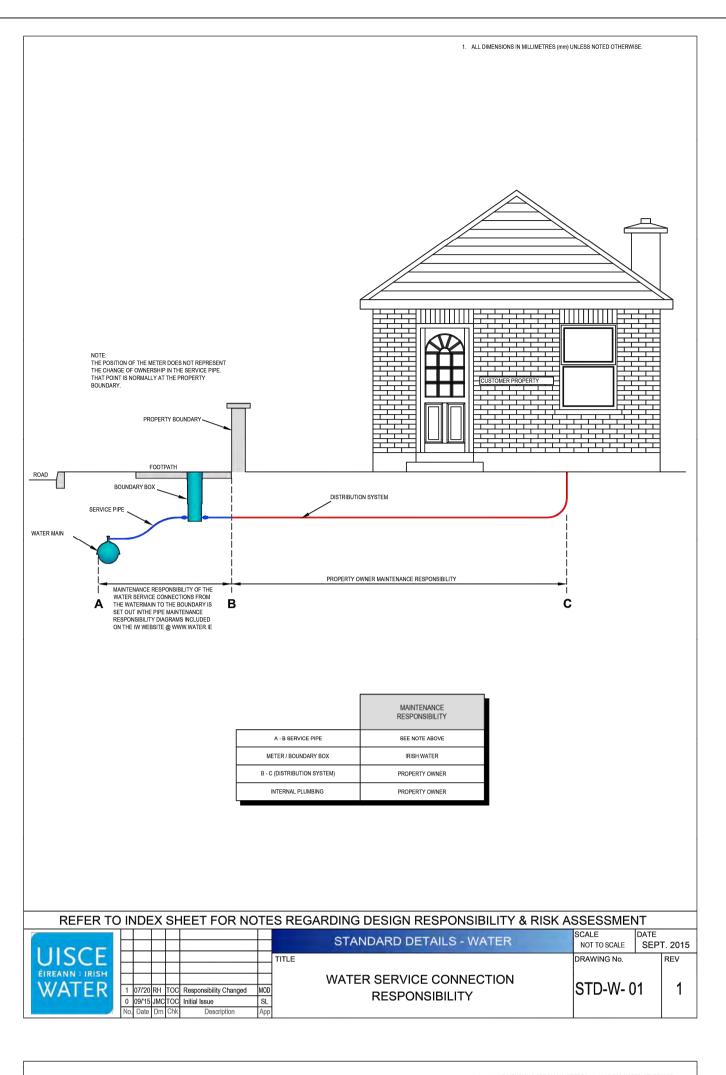

## Standard Irish Water Detail References:

STD-W-01 Water Service Connection responsibility

STD-W-02 Typical Layout for Water Mains within developments

STD-W-03 Customer connection & boundary box

STD-W-05 General Pipe Connection