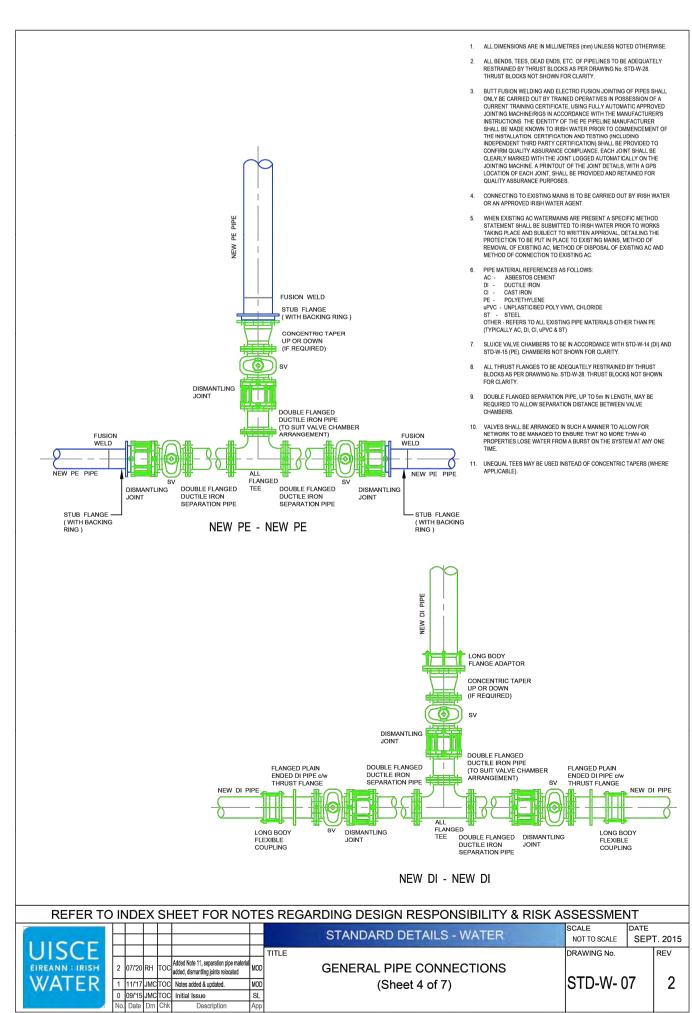

## Standard Irish Water Detail References:

STD-W-01 Water Service Connection responsibility

STD-W-02 Typical Layout for Water Mains within developments

STD-W-03 Customer connection & boundary box

STD-W-05 General Pipe Connection

STD-W-03 General Pipe Connection

STD-W-13 Trench Backfill & Bedding

STD-W-15 Sluice valve for Polyethylene (P.E.) Pipe (<350mmØ)

STD-W-19 Off-line hydrant for Polyethylene (P.E.) Pipe

STD-W-22 On-line Air Valve for Polyethylene (P.E.) Pipe