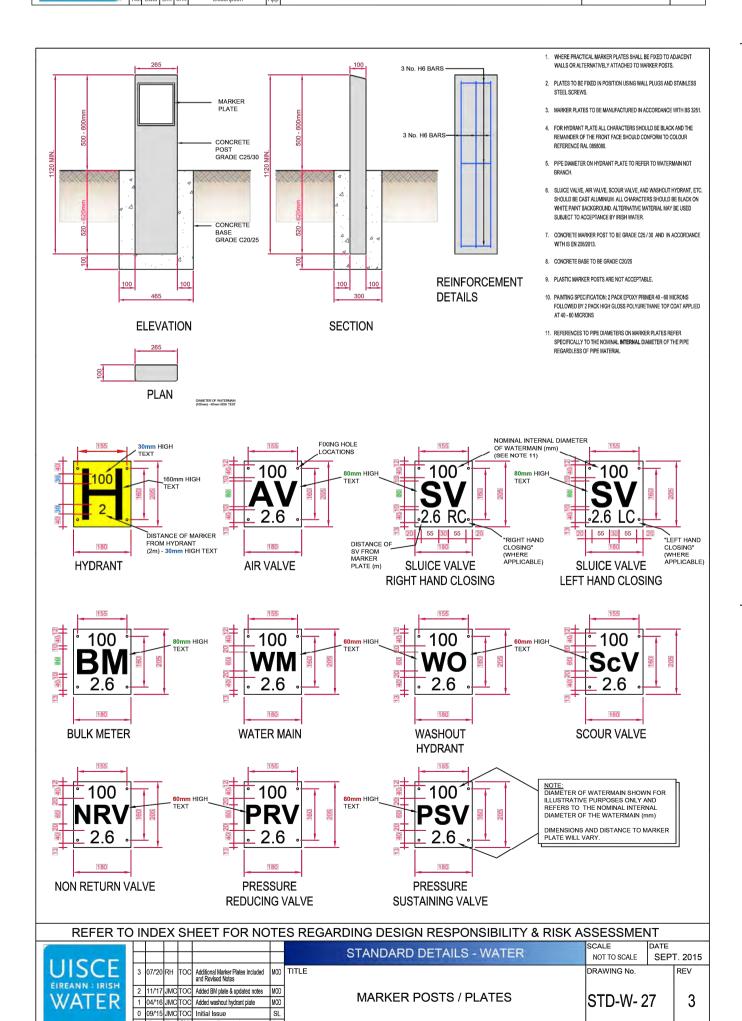

STD-W-26 Meter chamber (<300mm Ø)

STD-W-27 Marker posts/ Plates

STD-W-28 Water main thrust & support blocks

STD-W-30A Washout Hydrant

STD-W-30B Scour Chamber To Storm Sewer Arrangements

Refer to dwg no. 6415-5030-5031 for plan layout