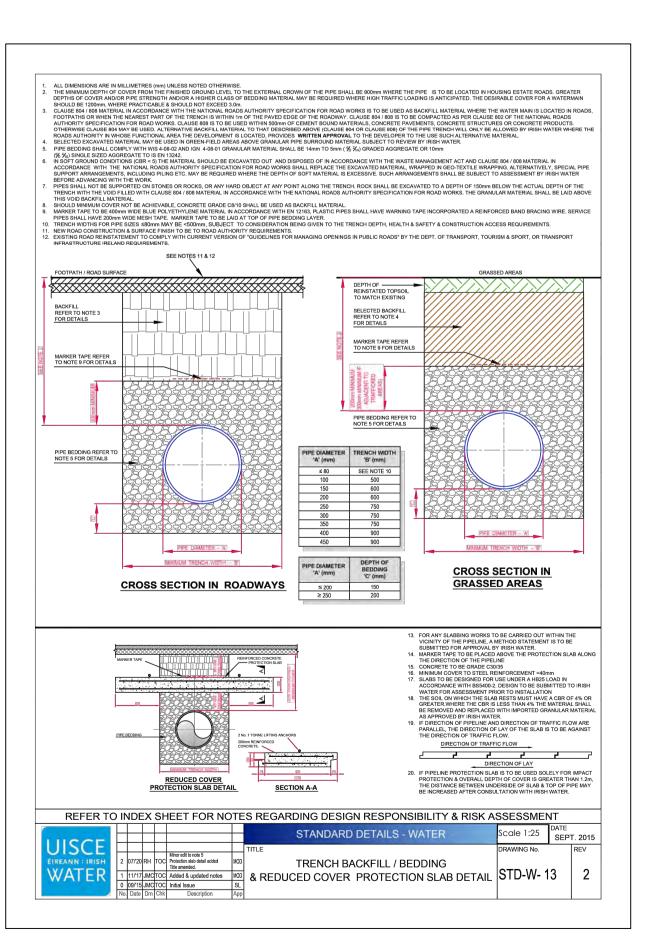

STD-W-03 General Pipe Connection

STD-W-13 Trench Backfill & Bedding

STD-W-15 Sluice valve for Polyethylene (P.E.) Pipe (<350mmØ)

STD-W-19 Off-line hydrant for Polyethylene (P.E.) Pipe

STD-W-22 On-line Air Valve for Polyethylene (P.E.) Pipe