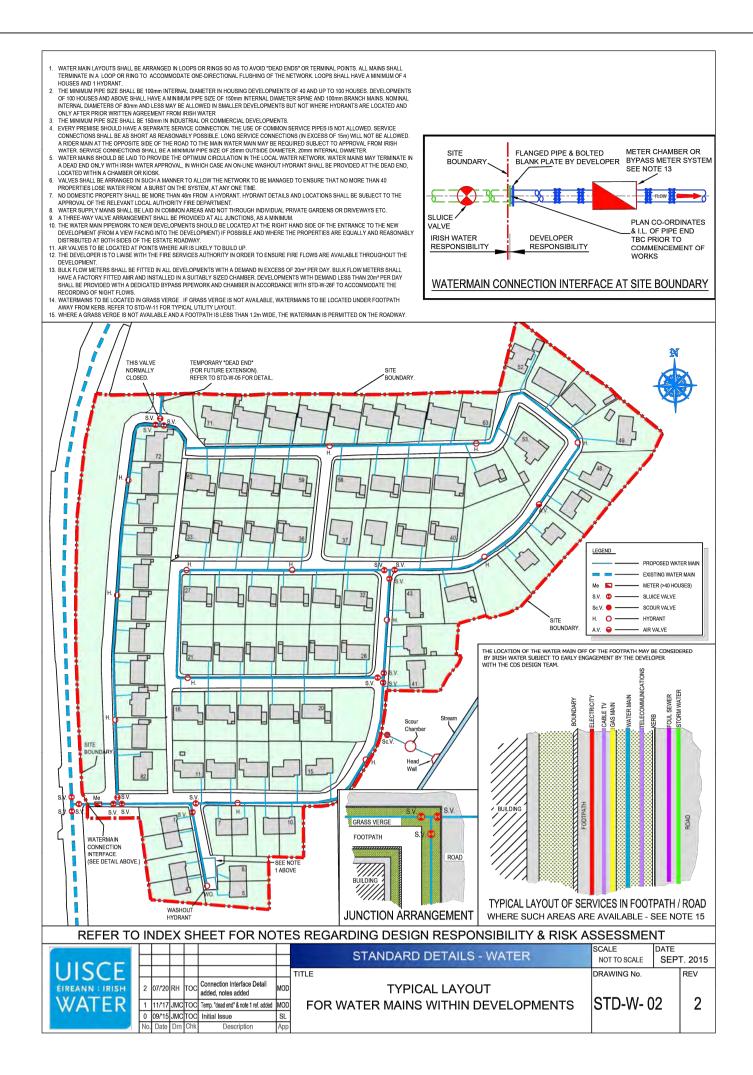

## Standard Irish Water Detail References:

STD-W-01 Water Service Connection responsibility

STD-W-02 Typical Layout for Water Mains within developments

STD-W-03 Customer connection & boundary box

STD-W-05 General Pipe Connection