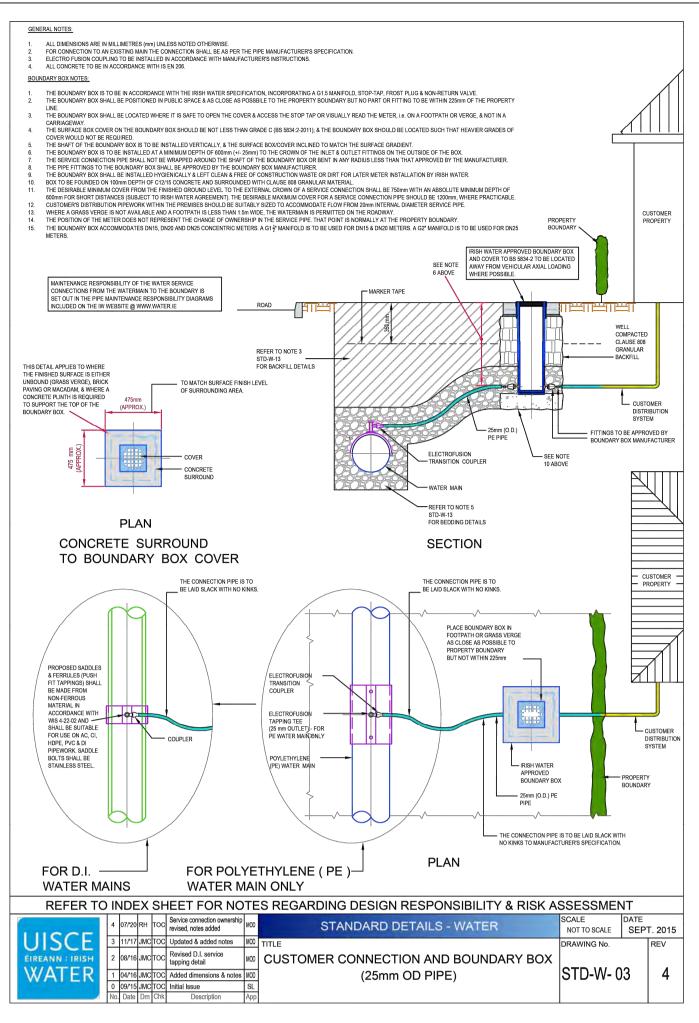

## Standard Irish Water Detail References:

STD-W-01 Water Service Connection responsibility

STD-W-02 Typical Layout for Water Mains within developments

STD-W-03 Customer connection & boundary box

STD-W-05 General Pipe Connection