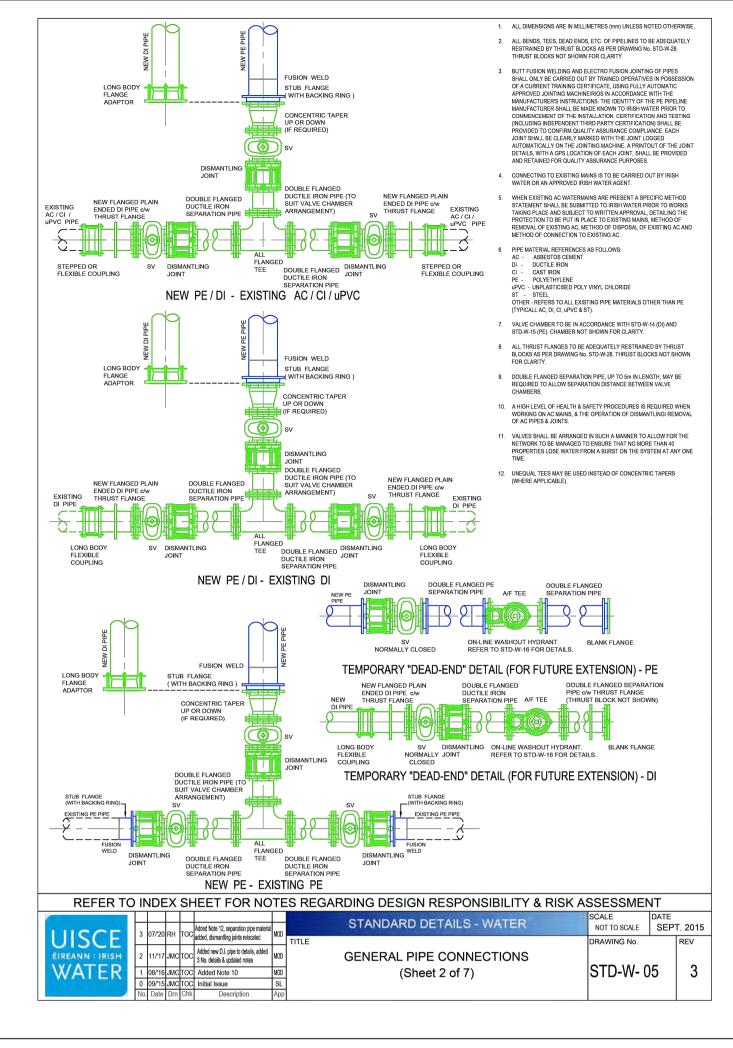

## Standard Irish Water Detail References:

STD-W-01 Water Service Connection responsibility

STD-W-02 Typical Layout for Water Mains within developments

STD-W-03 Customer connection & boundary box

STD-W-05 General Pipe Connection