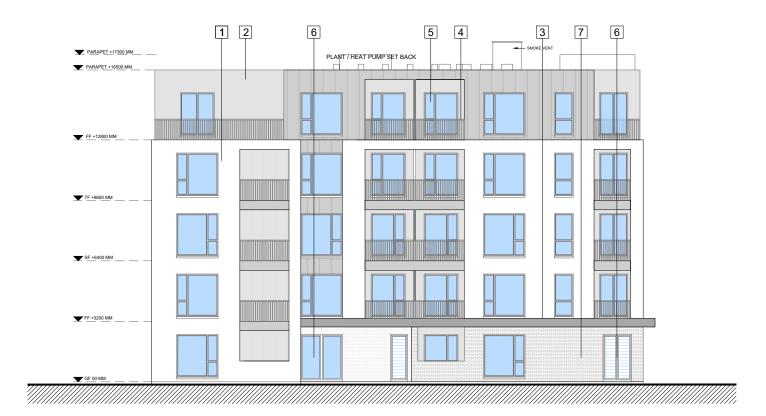

1 — EXTERNAL WALL: SMOOTH PLASTER FINISH SELECTED RENDER
2 — CONTRAST RENDER
3 — CANOPY: GREY PRESSED METAL TO ENTRANCE DOORS
4 — BALUSTRADE
5 — SELECTED WINDOW SYSTEM
6 — SELECTED DOOR SYSTEM
7 — SELECTED BRICK
8 — OBSCURED GLAZING TO PREVENT OVERLOOKING (AOV)

FRONT ELEVATION - EAST scale 1:200 @ A3

SIDE ELEVATION - NORTH scale 1:200 @ A3

VIEW FROM EAST

| Scale       | Drawn       | Checked     | Date     |
|-------------|-------------|-------------|----------|
| 1:200 @ A3  | MP          | EJG         | 30.11.21 |
| Project No. | Drg. No.    |             | Revision |
| 21002       | 21002/P/103 | 21002/P/103 |          |