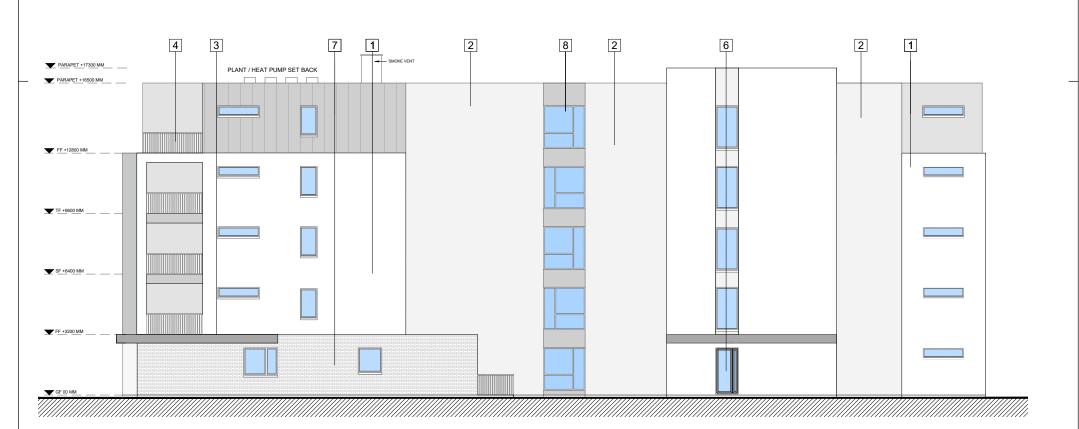

1 — EXTERNAL WALL: SMOOTH PLASTER FINISH SELECTED RENDER
2 — CONTRAST RENDER
3 — CANOPY: GREY PRESSED METAL TO ENTRANCE DOORS
4 — BALUSTRADE
5 — SELECTED WINDOW SYSTEM
6 — SELECTED DOOR SYSTEM
7 — SELECTED BRICK
8 — OBSCURED GLAZING TO PREVENT OVERLOOKING (AOV)

FRONT ELEVATION - EAST scale 1:200 @ A3

SIDE ELEVATION - NORTH scale 1:200 @ A3

VIEW FROM EAST

| Scale       | Drawn       | Checked     | Date     |
|-------------|-------------|-------------|----------|
| 1:200 @ A3  | MP          | EJG         | 30.11.21 |
| Project No. | Drg. No.    |             | Revision |
| 21002       | 21002/P/103 | 21002/P/103 |          |