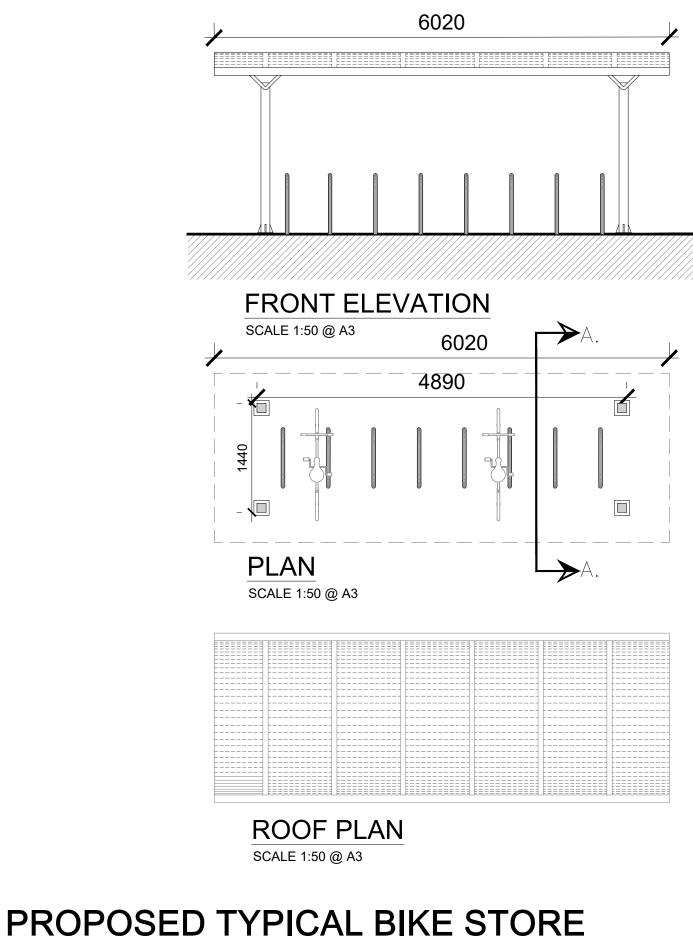

**SECTION A-A** SCALE 1:50 @ A3

SCHEDULE OF PARKING

32 No. Spaces provided\*

In line with the Cork City Development Plan (2022 - 2028)1 bike space per central unit has been allocated. (Units with direct access to rear gardens can utilise this for bike storage)

Residents 19x(middle townhouse units) = 1 space per unit. 19 spaces Required

TOTAL: 32 Bike Spaces Provided

SCALE 1:50 @ A3