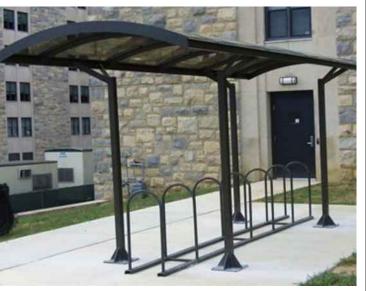

**SECTION A-A** SCALE 1:50 @ A3

SCHEDULE OF PARKING

32 No. Spaces provided\*

In line with the Cork City Development Plan (2022 - 2028)1 bike space per central unit has been allocated. (Units with direct access to rear gardens can utilise this for bike storage)

Residents 19x(middle townhouse units) = 1 space per unit. 19 spaces Required

TOTAL: 32 Bike Spaces Provided

SCALE 1:50 @ A3

## DO NOT SCALE. WORK TO FIGURED DIMENSIONS ONLY. ALL EXISTING DIMENSIONS TO BE CHECKED ON SITE. DRAWN ON AUTOCAD R2004 AT DEADY GAHAN ARCHITECTS LTD LAYERS ON THIS DRAWING COMPLY WITH BS 1192: PART 5



## **TYPICAL BIKE STORE** IMAGE NTS @ A3



## TOTAL BIKE PARKING SPACES