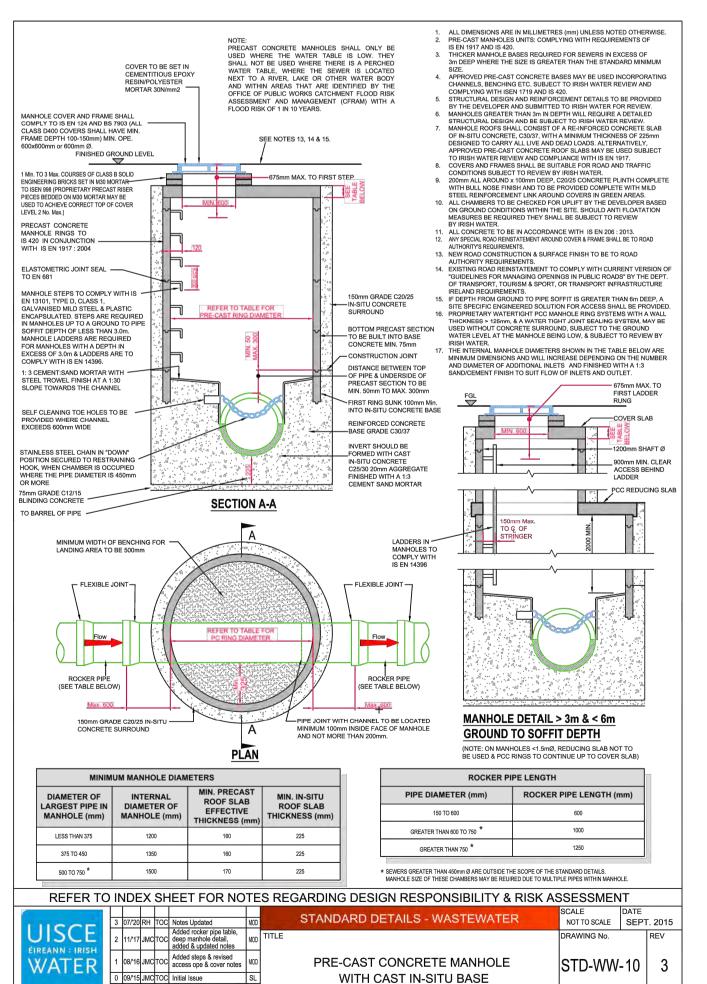

STD-WW-07 Trench Backfill & Bedding

STD-WW-08 Concrete bed, Haunch & surround to wastewater pipes

STD-WW-10 Pre-cast concrete manhole

STD-WW-12 Backdrop manholes

STD-WW-13 Private side inspection chamber

STD-WW-14 Thrust blocks for rising main