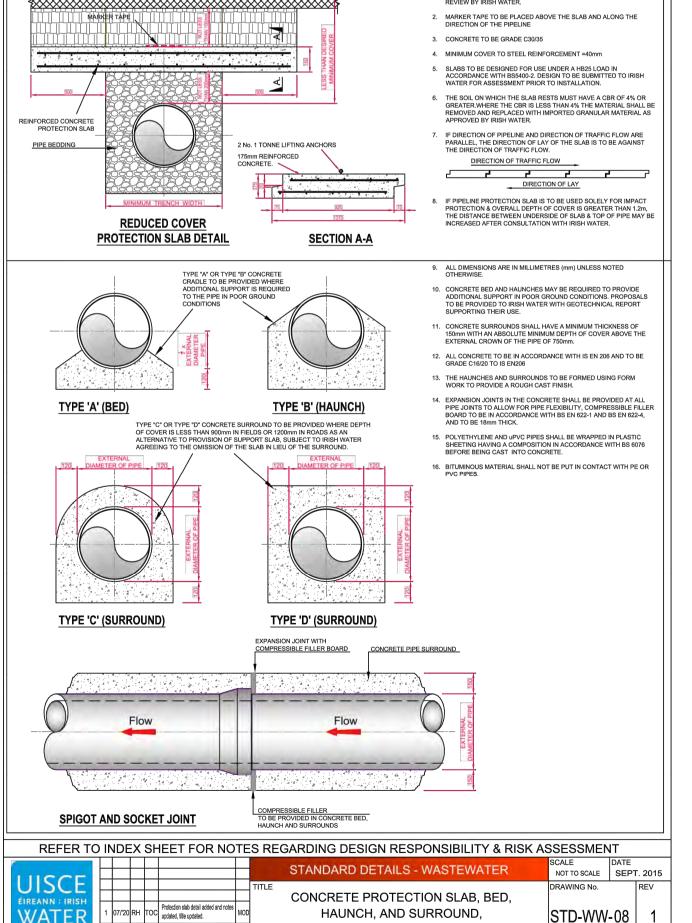

STD-WW-07 Trench Backfill & Bedding

STD-WW-08 Concrete bed, Haunch & surround to wastewater pipes

STD-WW-10 Pre-cast concrete manhole

STD-WW-12 Backdrop manholes

STD-WW-13 Private side inspection chamber

STD-WW-14 Thrust blocks for rising main

1/15 JMC TOC Initial Issue

STD-WW-08

Proposed Wastewater Details (Sheet 1 of 2)

PROJECT NO. DRAWING NO. STATUS/ISSUE 6159 \_ 5025 \_ B N.T.S. Α1