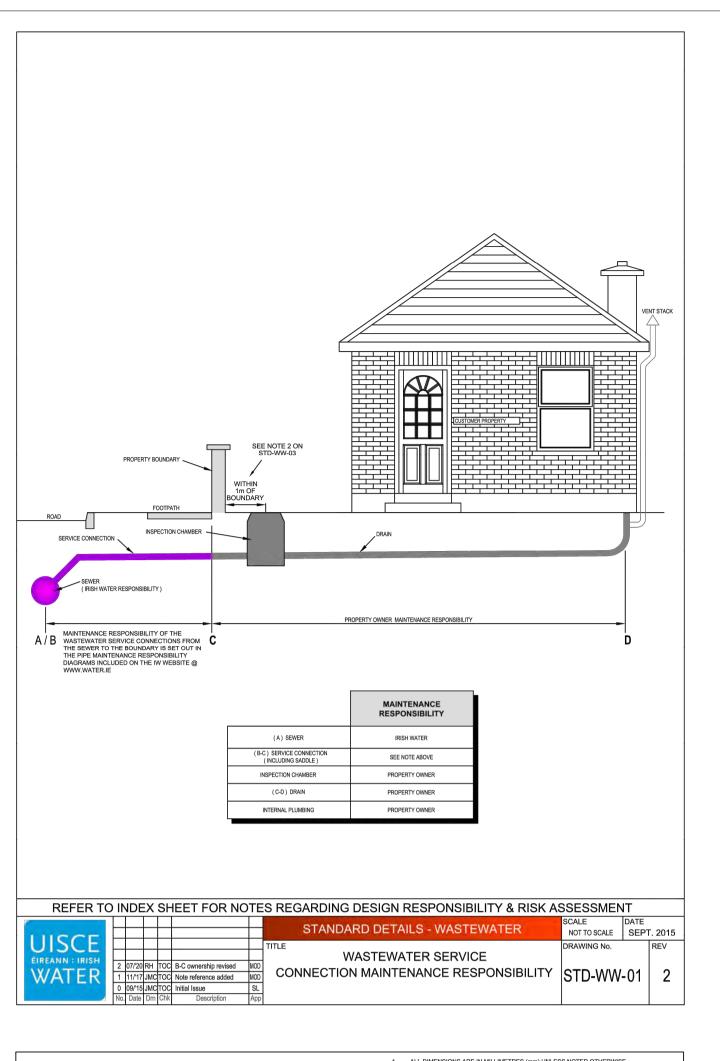

TO WASTEWATER PIPES

STD-WW-01 Waste water service connection responsibility

STD-WW-03 Drain & Service connection pipework

STD-WW-04 Typical Sewer/ Service pipe connection

STD-WW-05 Typical Service layout indicating seperation distances