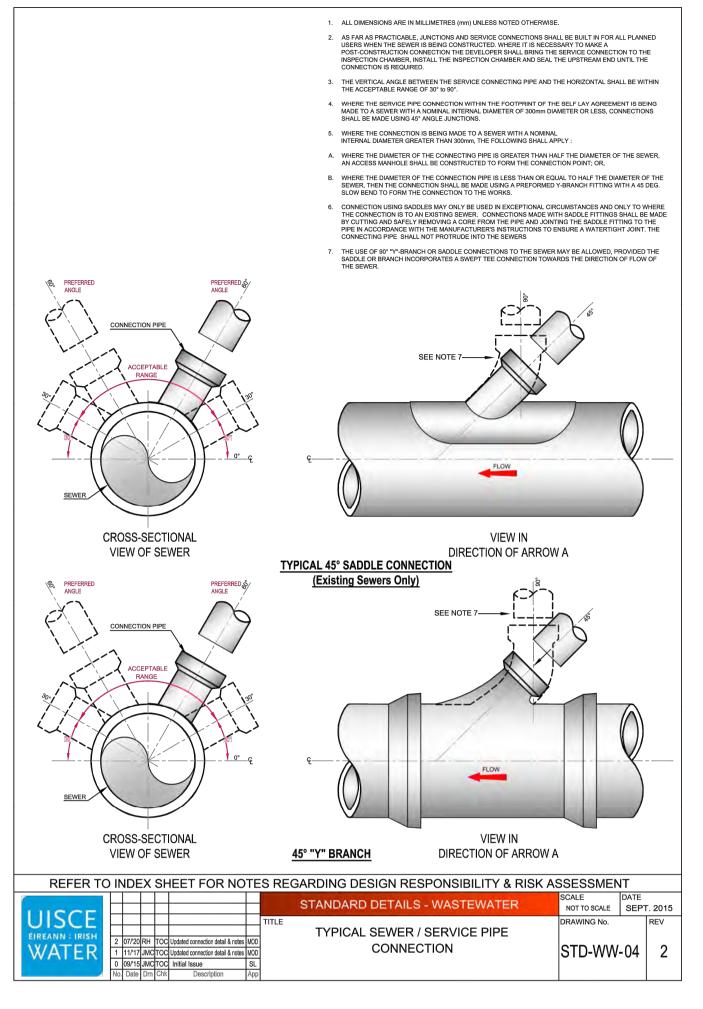

TO WASTEWATER PIPES

STD-WW-01 Waste water service connection responsibility

STD-WW-03 Drain & Service connection pipework

STD-WW-04 Typical Sewer/ Service pipe connection

STD-WW-05 Typical Service layout indicating seperation distances