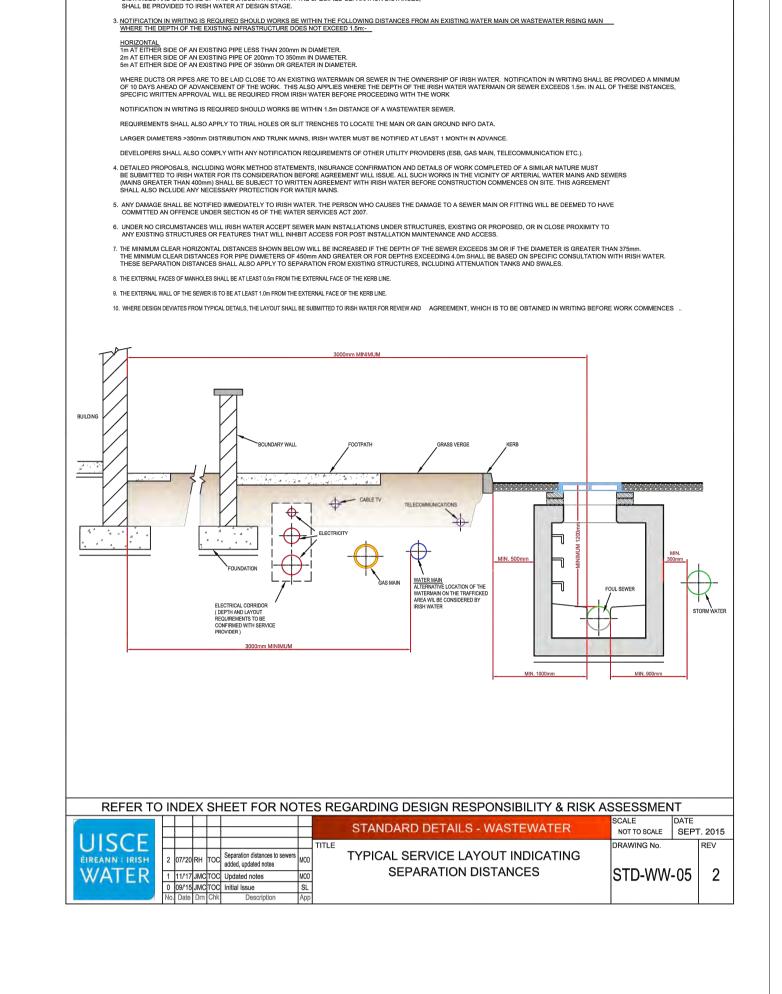

SEPARATION DISTANCES BETWEEN SEWERS ASSOCIATED WITH THE WORKS FROM OTHER UTILITY PIPES AND ACCESSORIES SHALL BE IN ACCORDANCE WITH SECTION 3.5.9 TO 3.5.21 OF THE CODE OF PRACTICE. SEPARATION DISTANCES FOR ALL NEW INSTALLATIONS FROM EXISTING IRISH WATER PIPES SHALL BE AS OUTLINED IN SECTION 3.20 OF THE CODE OF PRACTICE.

SPECIFIC SEPARATION CLEARANCE DISTANCES IN EXCESS OF THESE MINIMA SHALL BE PROVIDED FOR SERVICES SUCH AS GAS, ELECTRICITY, FIBRE-OPTIC OR OIL FILLED CABLES AS THE CASE MAY BE.
THE PARTICULAR UTILITY PROVIDERS SHALL BE CONSULTED TO DETERMINE THESE MINIMUM SEPARATIC DISTANCES AND EVIDENCE OF THIS CONSULTATION, WITH THE SPECIFIED SEPARATION DISTANCES,

TO WASTEWATER PIPES

STD-WW-01 Waste water service connection responsibility

STD-WW-03 Drain & Service connection pipework

STD-WW-04 Typical Sewer/ Service pipe connection

STD-WW-05 Typical Service layout indicating seperation distances