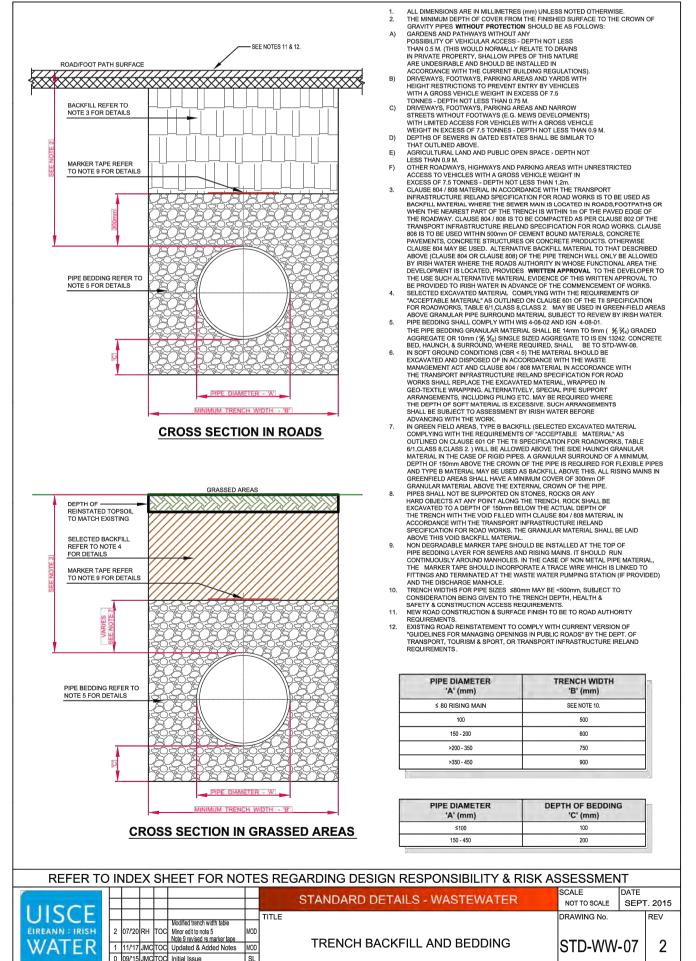

STD-WW-07 Trench Backfill & Bedding

STD-WW-08 Concrete bed, Haunch & surround to wastewater pipes

STD-WW-10 Pre-cast concrete manhole

STD-WW-12 Backdrop manholes

STD-WW-13 Private side inspection chamber

STD-WW-14 Thrust blocks for rising main