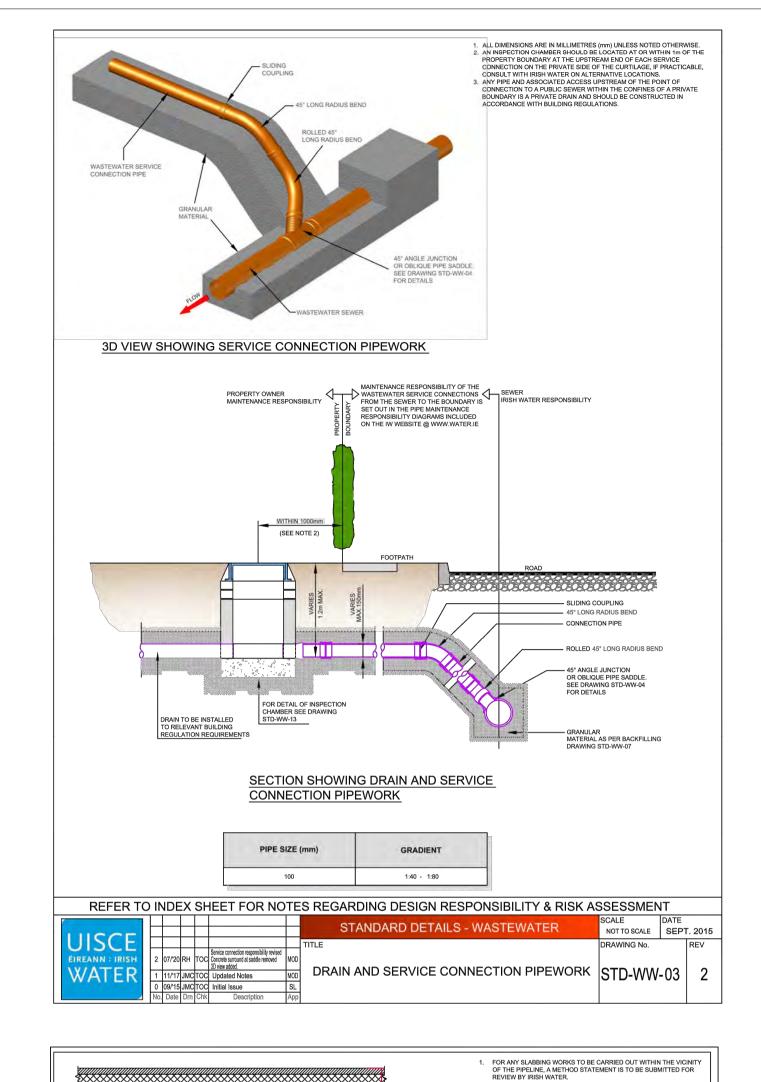

TO WASTEWATER PIPES

STD-WW-01 Waste water service connection responsibility

STD-WW-03 Drain & Service connection pipework

STD-WW-04 Typical Sewer/ Service pipe connection

STD-WW-05 Typical Service layout indicating seperation distances