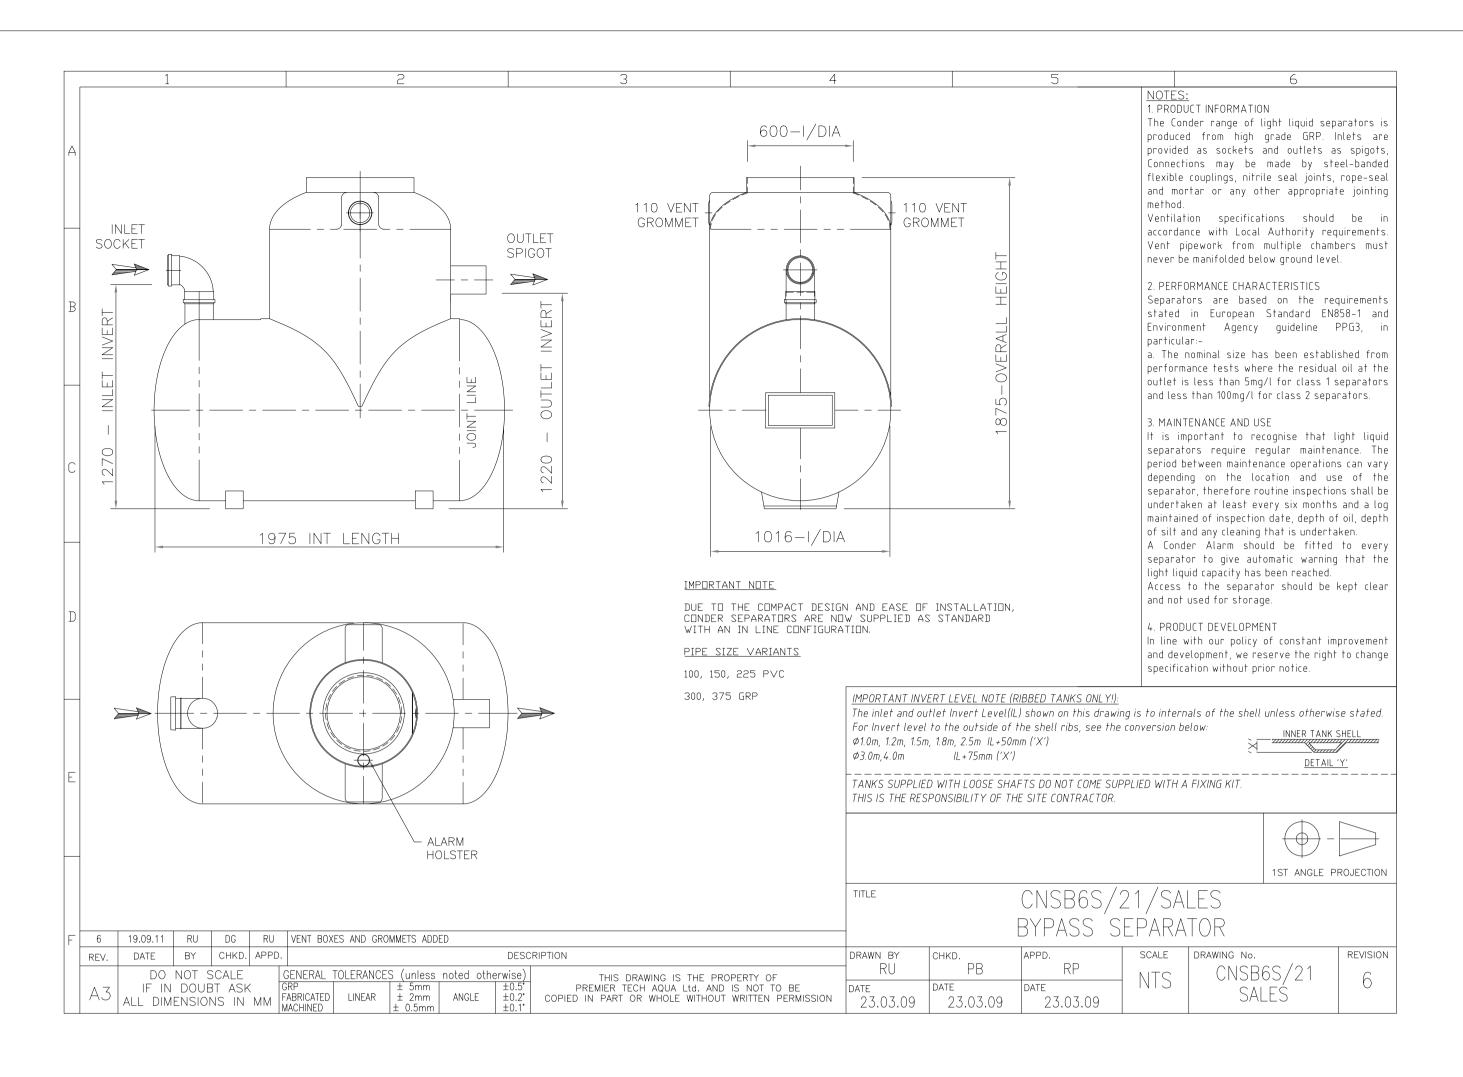

STD-WW-15 Scour valve chamber (Foul rising main <200mmØ)

STD-WW-17 Sluice valve details for rising mains Polyethylene (P.E.) Pipe (<200mmØ)

STD-WW-18 Air valve chamber (Foul rising main <200mmØ)

Refer to dwg no. 6159-5020 for plan layout