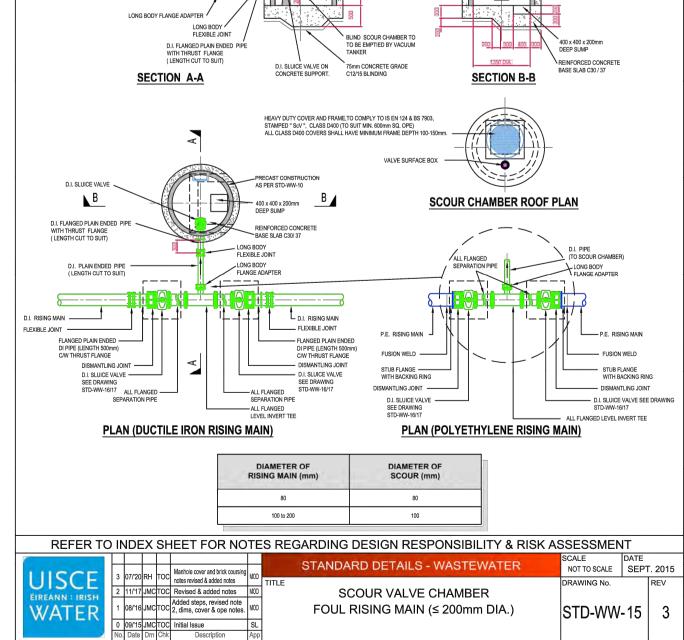

STD-WW-15 Scour valve chamber (Foul rising main <200mmØ)

STD-WW-17 Sluice valve details for rising mains Polyethylene (P.E.) Pipe (<200mmØ)

STD-WW-18 Air valve chamber (Foul rising main <200mmØ)

Refer to dwg no. 6159-5020 for plan layout