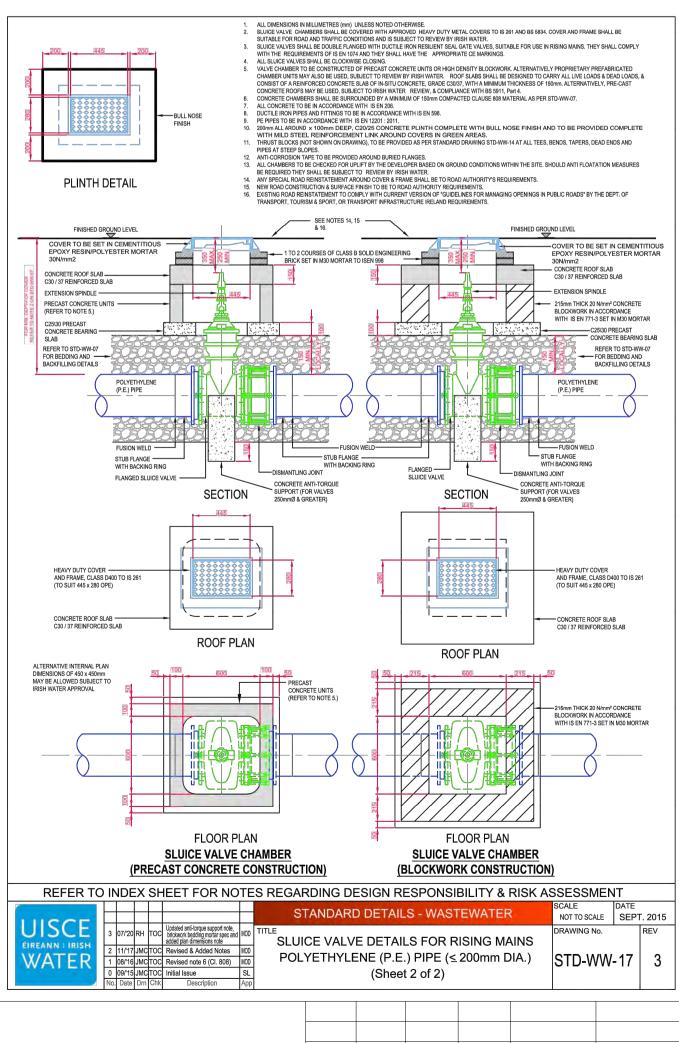

STD-WW-15 Scour valve chamber (Foul rising main <200mmØ)

STD-WW-17 Sluice valve details for rising mains Polyethylene (P.E.) Pipe (<200mmØ)

STD-WW-18 Air valve chamber (Foul rising main <200mmØ)

Refer to dwg no. 6159-5020 for plan layout