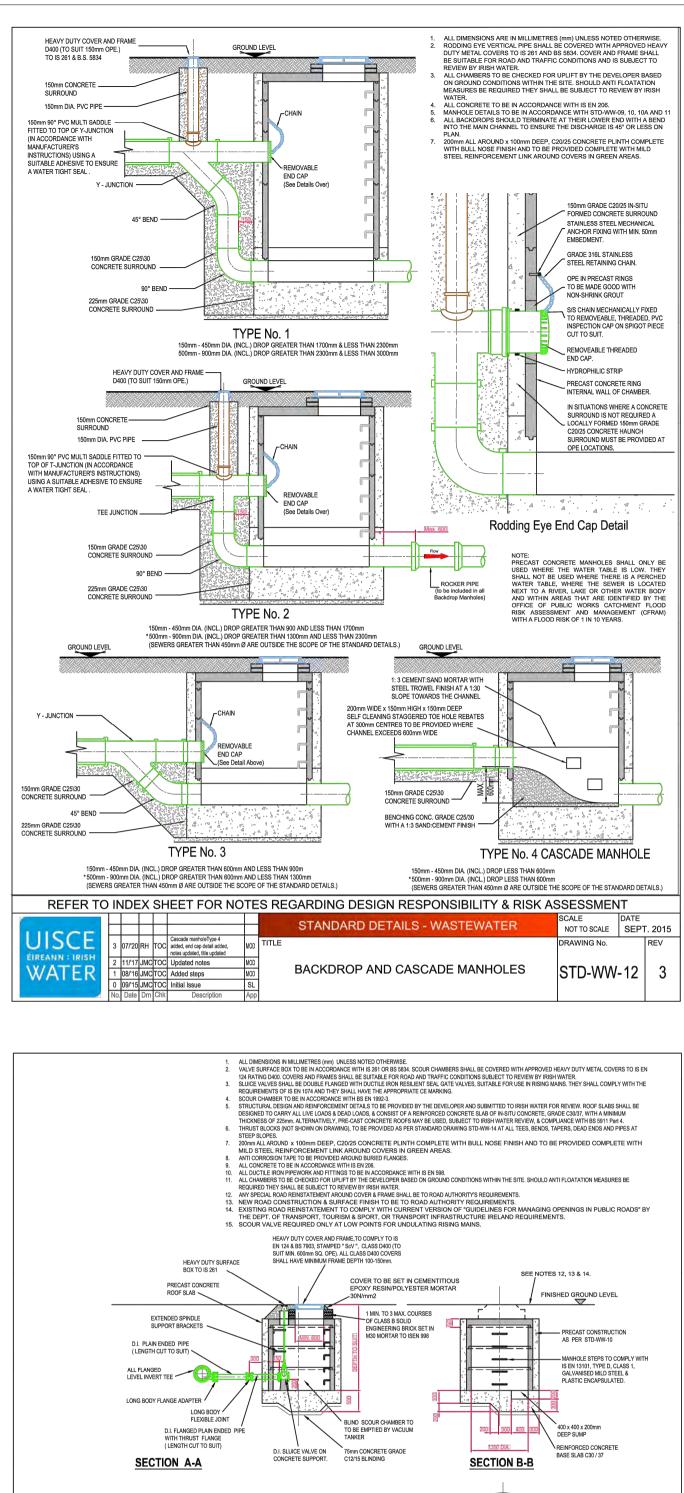

STD-WW-07 Trench Backfill & Bedding

STD-WW-08 Concrete bed, Haunch & surround to wastewater pipes

STD-WW-10 Pre-cast concrete manhole

STD-WW-12 Backdrop manholes

STD-WW-13 Private side inspection chamber

STD-WW-14 Thrust blocks for rising main

STD-WW-15 Scour valve chamber (Foul rising main <200mmØ)

STD-WW-17 Sluice valve details for rising mains Polyethylene (P.E.) Pipe (<200mmØ)

STD-WW-18 Air valve chamber (Foul rising main <200mmØ)

Refer to dwg no. 6159-5020 for plan layout