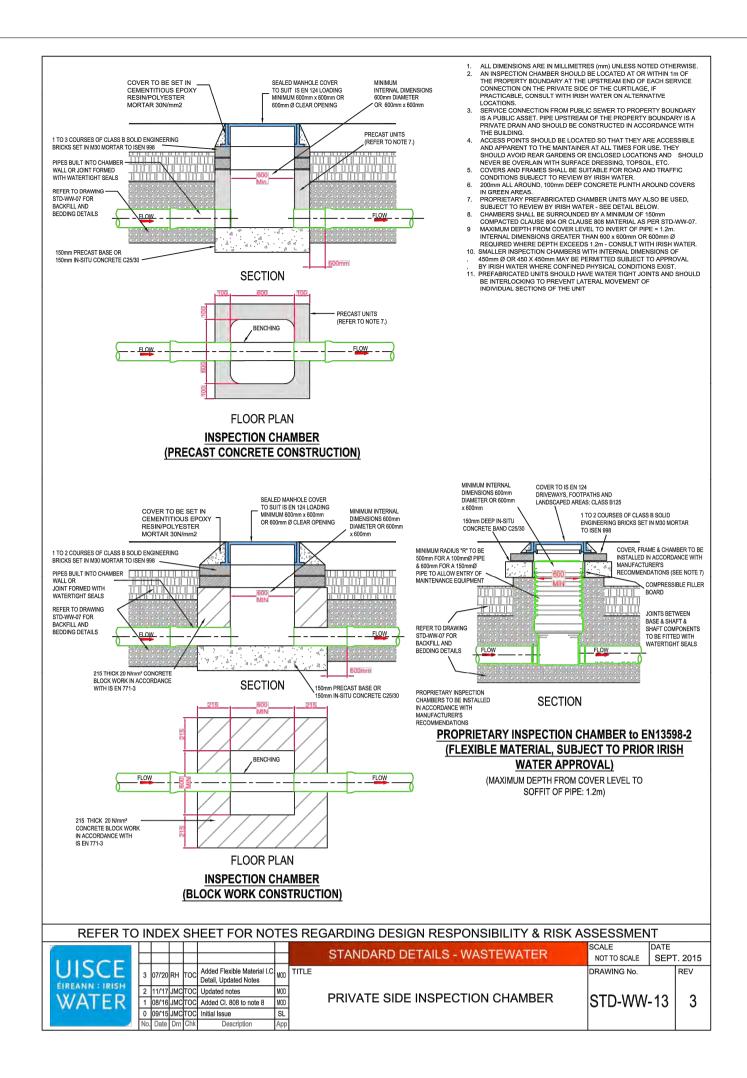

STD-WW-07 Trench Backfill & Bedding

STD-WW-08 Concrete bed, Haunch & surround to wastewater pipes

STD-WW-10 Pre-cast concrete manhole

STD-WW-12 Backdrop manholes

STD-WW-13 Private side inspection chamber

STD-WW-14 Thrust blocks for rising main