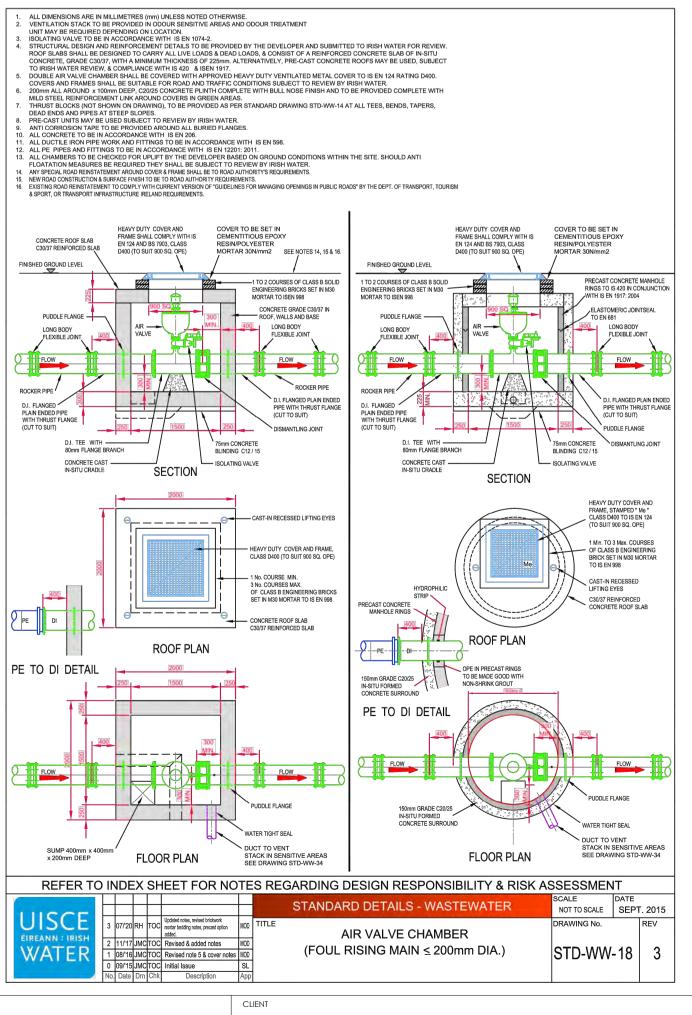

STD-WW-15 Scour valve chamber (Foul rising main <200mmØ)

STD-WW-17 Sluice valve details for rising mains Polyethylene (P.E.) Pipe (<200mmØ)

STD-WW-18 Air valve chamber (Foul rising main <200mmØ)

Refer to dwg no. 6159-5020 for plan layout