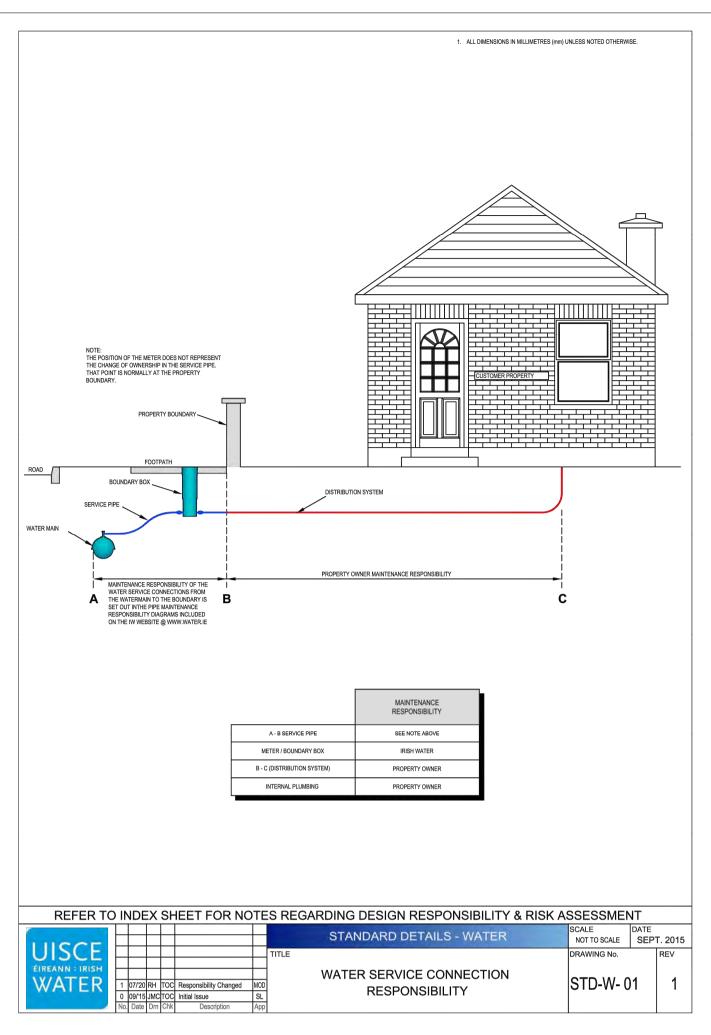

## Standard Irish Water Detail References:

STD-W-01 Water Service Connection responsibility

STD-W-02 Typical Layout for Water Mains within developments

STD-W-03 Customer connection & boundary box

STD-W-05 General Pipe Connection