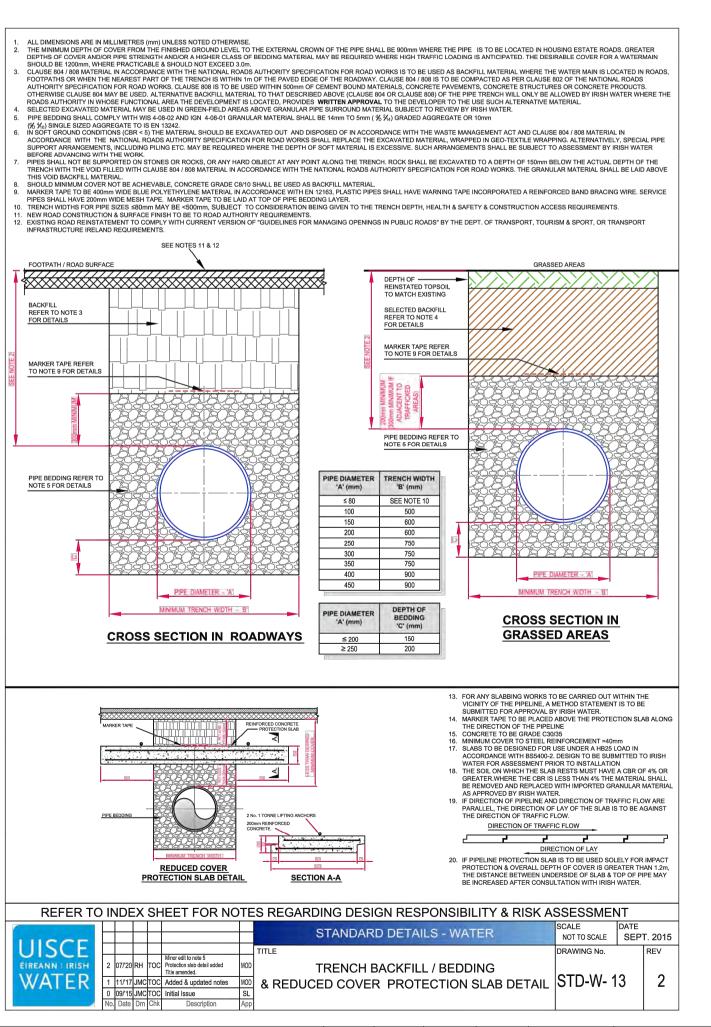

STD-W-07 General Pipe Connection

STD-W-13 Trench Backfill & Bedding
STD-W-15 Sluice valve for Polyethylene (P.E.) Pipe (<350mmØ)

STD-W-19 Off-line hydrant for Polyethylene (P.E.) Pipe

STD-W-19 On-line hydrani for Polyethylene (P.E.) Pipe