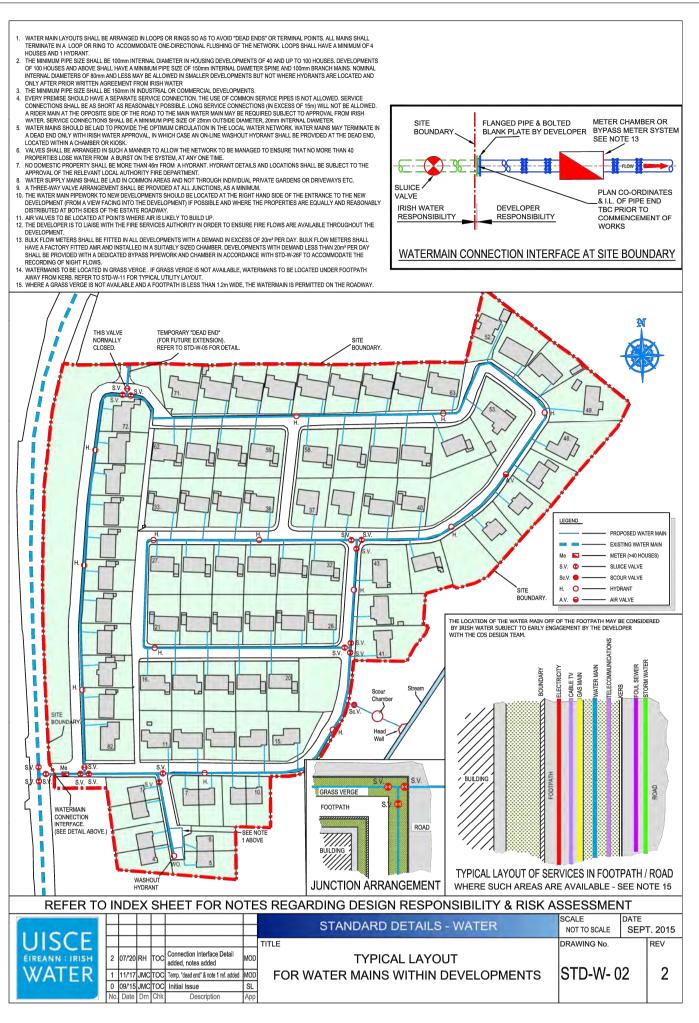

## Standard Irish Water Detail References:

STD-W-01 Water Service Connection responsibility

STD-W-02 Typical Layout for Water Mains within developments

STD-W-03 Customer connection & boundary box

STD-W-05 General Pipe Connection