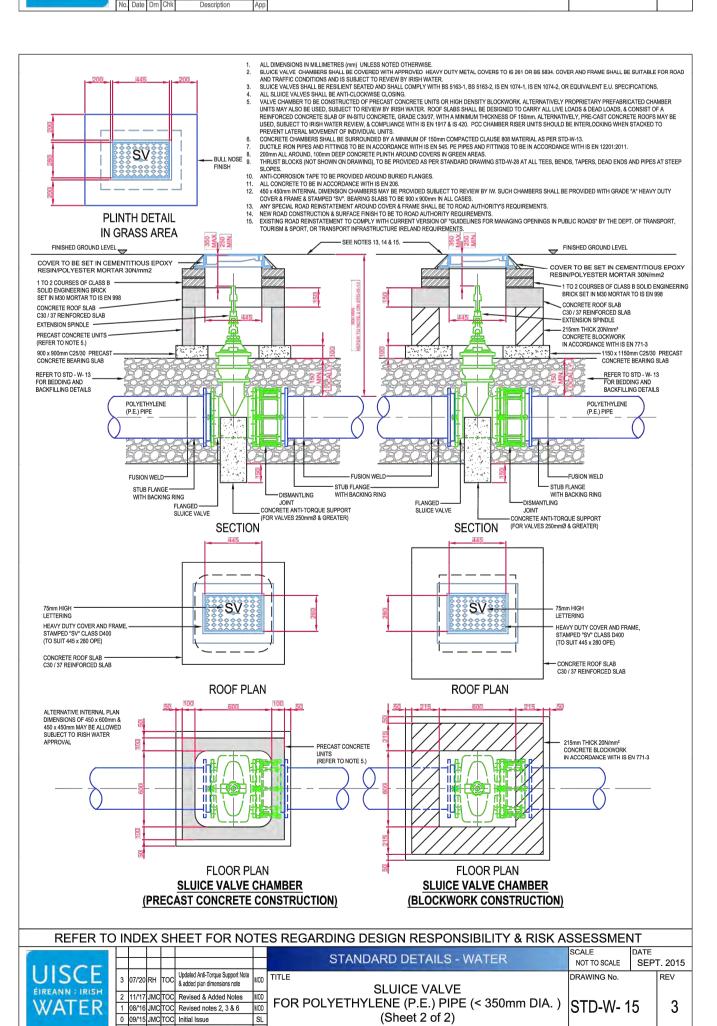

STD-W-07 General Pipe Connection

STD-W-13 Trench Backfill & Bedding
STD-W-15 Sluice valve for Polyethylene (P.E.) Pipe (<350mmØ)

STD-W-19 Off-line hydrant for Polyethylene (P.E.) Pipe

STD-W-19 On-line hydrani for Polyethylene (P.E.) Pipe