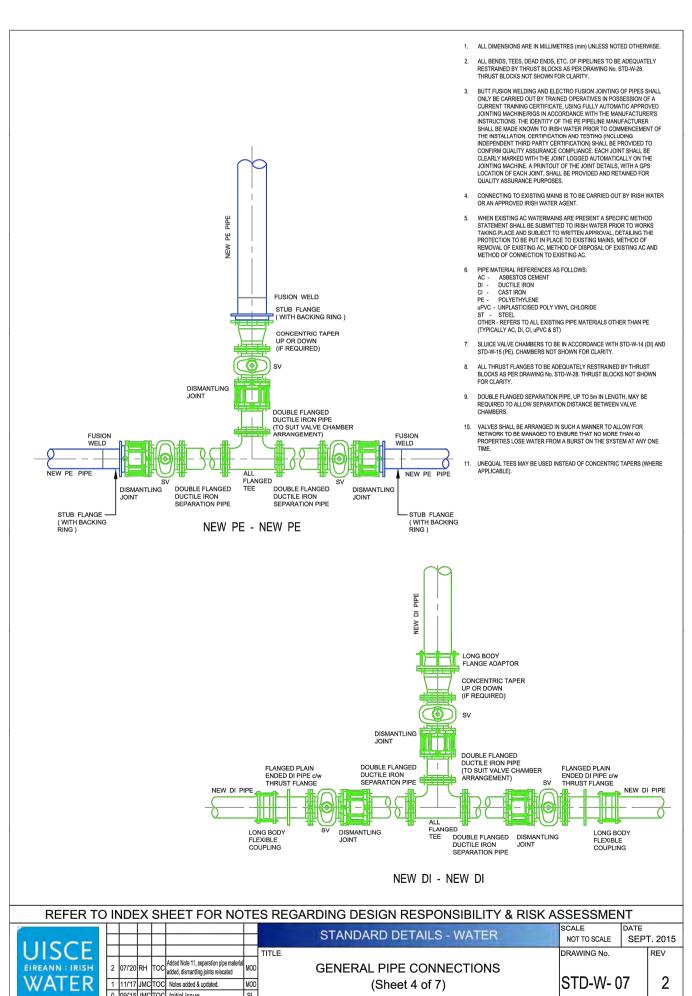

STD-W-07 General Pipe Connection

STD-W-13 Trench Backfill & Bedding
STD-W-15 Sluice valve for Polyethylene (P.E.) Pipe (<350mmØ)

STD-W-19 Off-line hydrant for Polyethylene (P.E.) Pipe

STD-W-19 On-line hydrani for Polyethylene (P.E.) Pipe