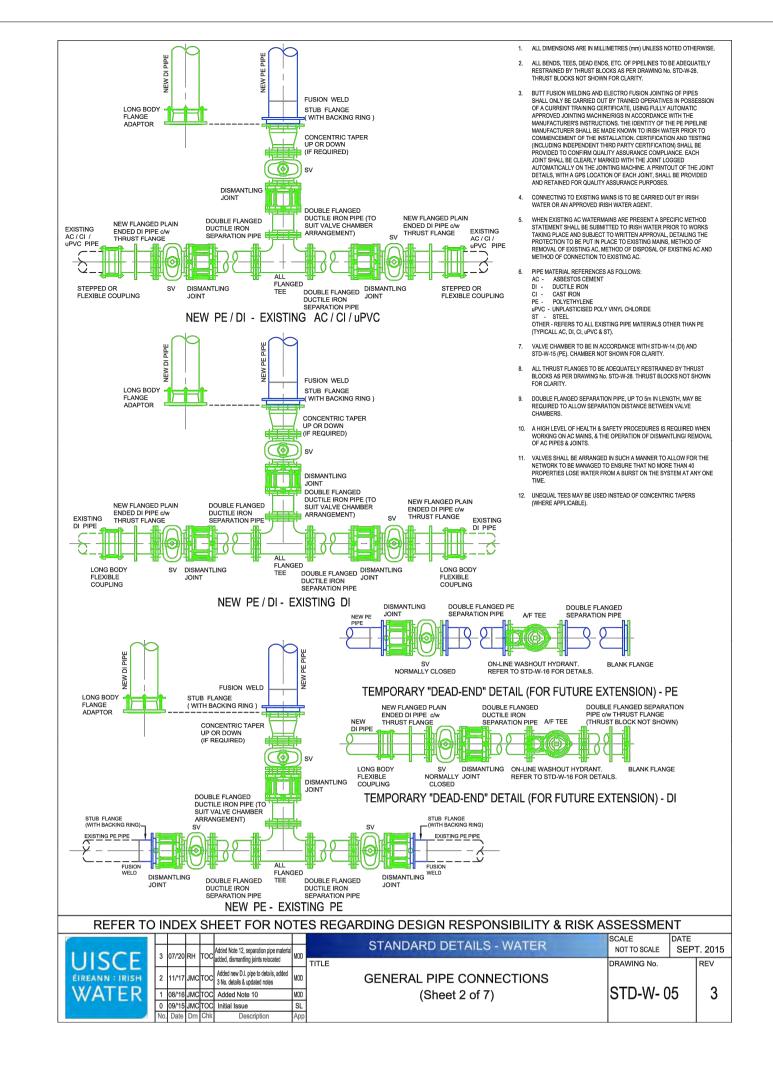

## Standard Irish Water Detail References:

STD-W-01 Water Service Connection responsibility

STD-W-02 Typical Layout for Water Mains within developments

STD-W-03 Customer connection & boundary box

STD-W-05 General Pipe Connection