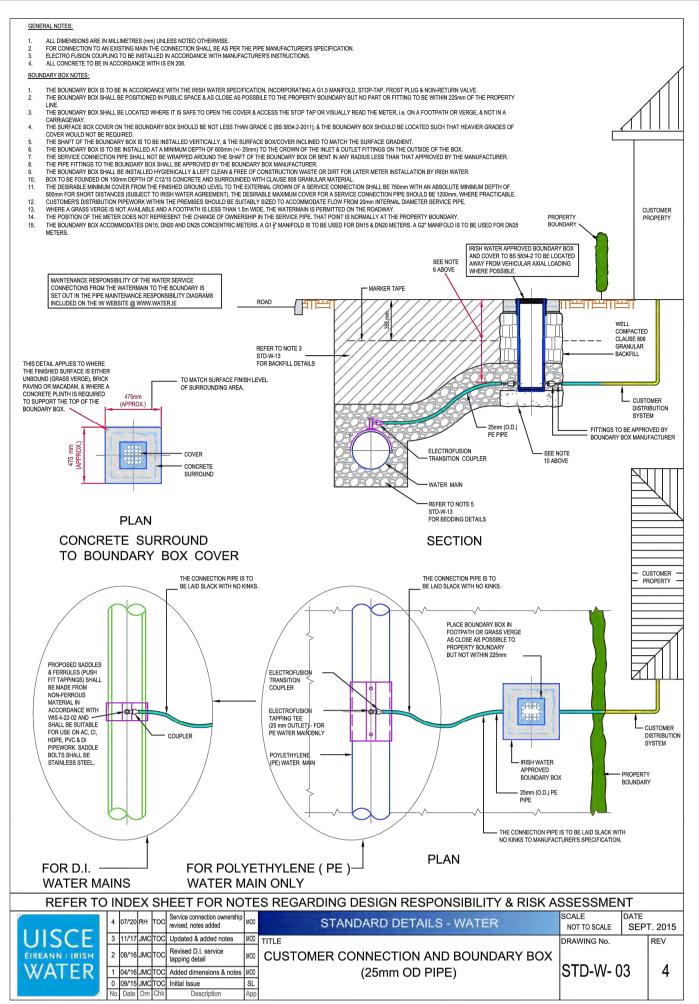

## Standard Irish Water Detail References:

STD-W-01 Water Service Connection responsibility

STD-W-02 Typical Layout for Water Mains within developments

STD-W-03 Customer connection & boundary box

STD-W-05 General Pipe Connection