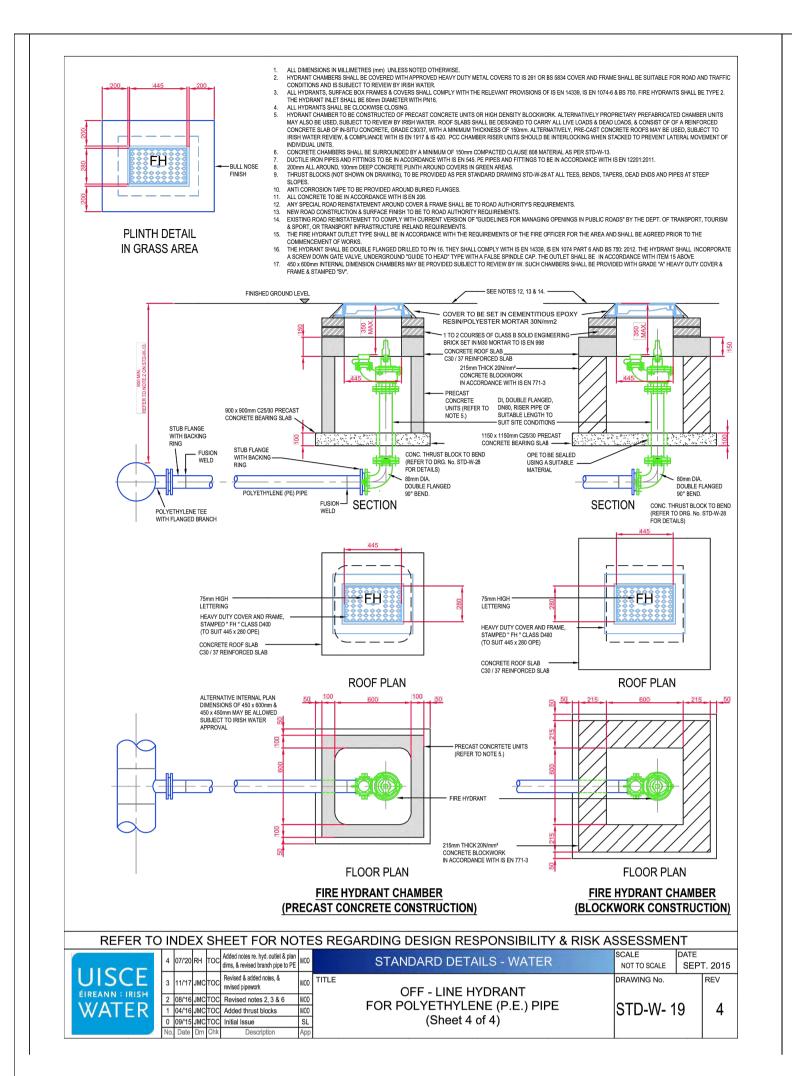

STD-W-07 General Pipe Connection STD-W-13 Trench Backfill & Bedding

STD-W-15 Sluice valve for Polyethylene (P.E.) Pipe (<350mmØ) STD-W-19 Off-line hydrant for Polyethylene (P.E.) Pipe

STD-W-22 On-line Air Valve for Polyethylene (P.E.) Pipe