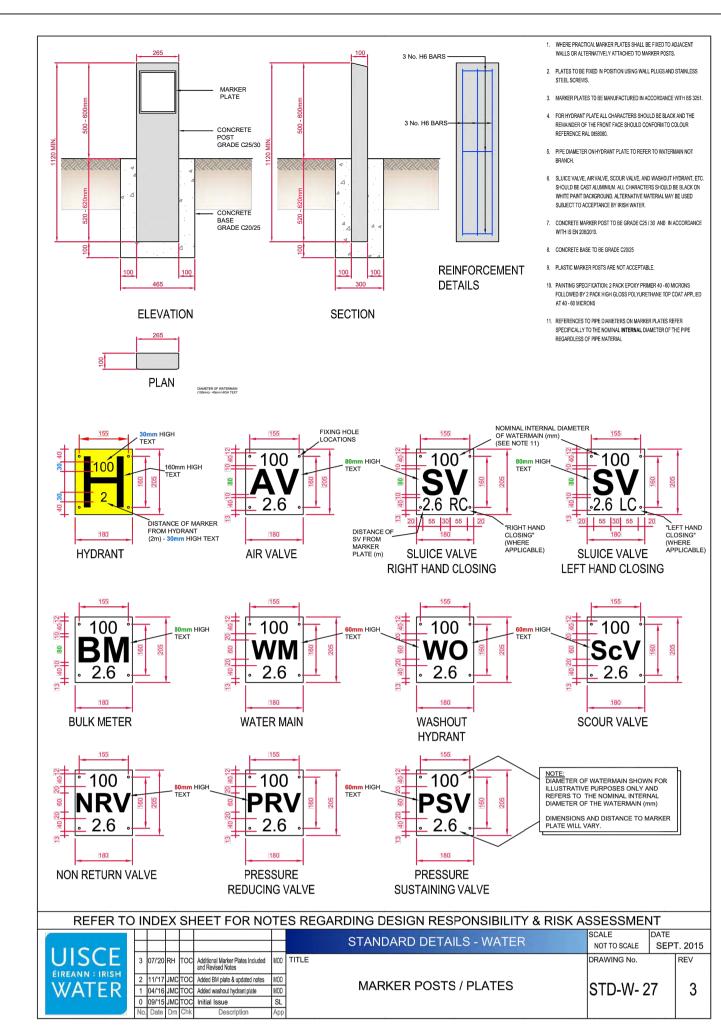

STD-W-26 Meter chamber (<300mm Ø)

STD-W-27 Marker posts/ Plates

STD-W-28 Water main thrust & support blocks

Refer to dwg no. 6159-5030 for plan layout

Joyce House | 021 4871781 Barrack Square info@dosa.ie Ballincollig www.dosa.ie Co Cork P31 KP84