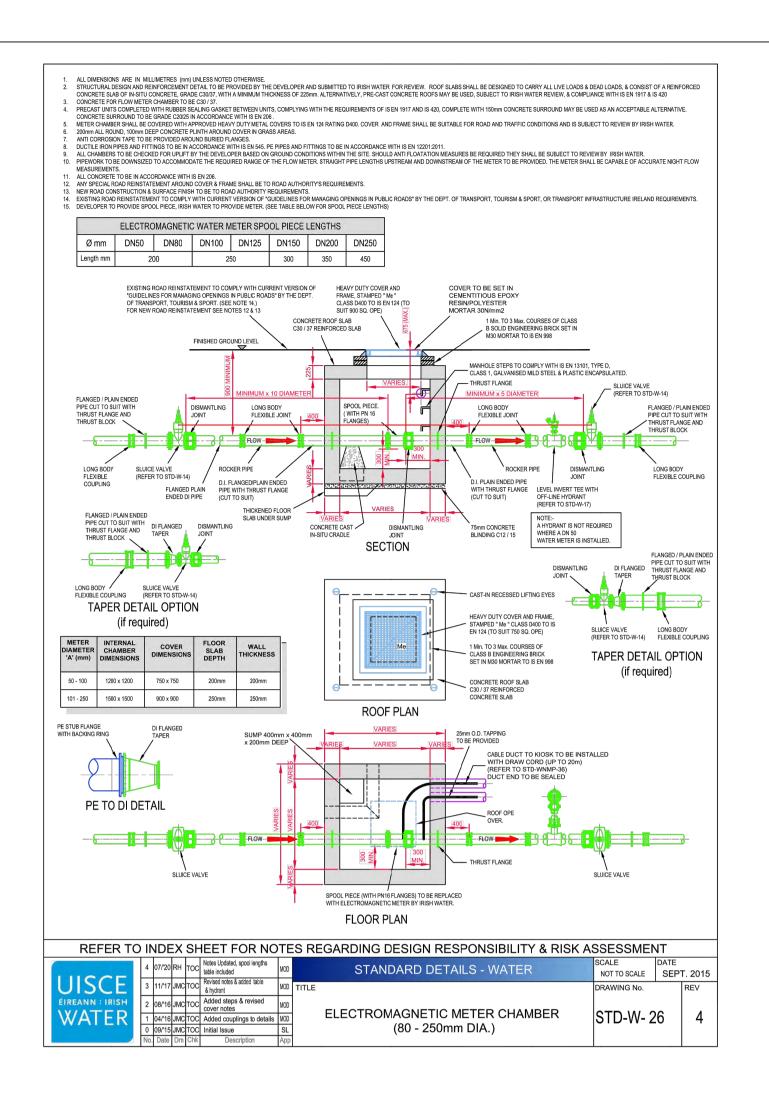

STD-W-26 Meter chamber (<300mm Ø)

STD-W-27 Marker posts/ Plates

STD-W-28 Water main thrust & support blocks

Refer to dwg no. 6159-5030 for plan layout

Joyce House | 021 4871781 Barrack Square info@dosa.ie Ballincollig www.dosa.ie Co Cork P31 KP84