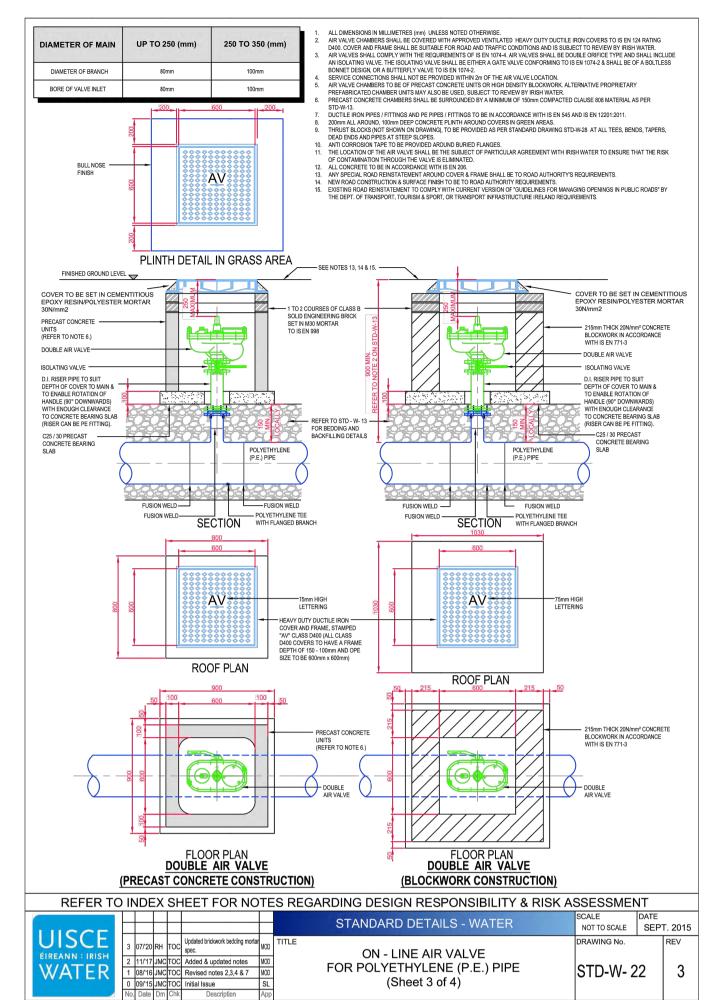

STD-W-07 General Pipe Connection STD-W-13 Trench Backfill & Bedding

STD-W-15 Sluice valve for Polyethylene (P.E.) Pipe (<350mmØ) STD-W-19 Off-line hydrant for Polyethylene (P.E.) Pipe

STD-W-22 On-line Air Valve for Polyethylene (P.E.) Pipe